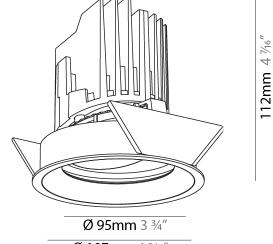

# GENERAL

| Series: Bioniq                                                                                                                                                                              |
|---------------------------------------------------------------------------------------------------------------------------------------------------------------------------------------------|
| Subseries: Bioniq Round Adjustable                                                                                                                                                          |
| Brand: Prolicht                                                                                                                                                                             |
| Division: Architectural                                                                                                                                                                     |
| Mounting Type: Recessed                                                                                                                                                                     |
| Mounting Location: Ceiling                                                                                                                                                                  |
| Subcategory: Downlight                                                                                                                                                                      |
| PHYSICAL                                                                                                                                                                                    |
| Shape: Round                                                                                                                                                                                |
| Diameter (mm): 107                                                                                                                                                                          |
| Diameter (in): $4\frac{3}{16}$                                                                                                                                                              |
| Height (mm): 112                                                                                                                                                                            |
| Height (in): $4\frac{7}{16}$                                                                                                                                                                |
| Ceiling Thickness (mm): 10 / 12.5 / 15                                                                                                                                                      |
| Ceiling Thickness (in): 3/8 or 1/2 or 9/16                                                                                                                                                  |
| Min. Recessing Depth (mm): 130                                                                                                                                                              |
| Min. Recessing Depth (in): 5 $\frac{1}{8}$                                                                                                                                                  |
| Light Distribution: Adjustable / Downlight                                                                                                                                                  |
| Weight (kg): 0.47                                                                                                                                                                           |
| Weight (lbs): 1.04                                                                                                                                                                          |
| Fixture Finish: SSR / BKV / CWI / CRY / HAB / UFT / ITA / RUA / FTG / MYG /<br>LOD / PUS / FRO / FUP / KIA / POP / BLS / SPG / MEY / GOH / GUM / CHC /<br>COM / ABZ / JAG / OBR / MOS / ROR |
| Fixture Material: Aluminum Die Cast                                                                                                                                                         |
| Cut-out Measurements: 98mm / 3 7/8"                                                                                                                                                         |
| ELECTRICAL                                                                                                                                                                                  |
| Lamp Type: LED (Zhaga Standard)                                                                                                                                                             |
| Input Wattage (W): 13.2 / 16.5                                                                                                                                                              |
| Total Output Wattage (W): 12 / 15                                                                                                                                                           |

# OPTICAL

Reflector°: 10 Adjustability: Rotational 355°; Tilt 30°

# GENERAL

| Series: Bioniq                                                                                                                                                                          |  |
|-----------------------------------------------------------------------------------------------------------------------------------------------------------------------------------------|--|
| Subseries: Bioniq Round Adjustable                                                                                                                                                      |  |
| Brand: Prolicht                                                                                                                                                                         |  |
| Division: Architectural                                                                                                                                                                 |  |
| Mounting Type: Recessed                                                                                                                                                                 |  |
| Mounting Location: Ceiling                                                                                                                                                              |  |
| Subcategory: Downlight                                                                                                                                                                  |  |
| PHYSICAL                                                                                                                                                                                |  |
| Shape: Round                                                                                                                                                                            |  |
| Diameter (mm): 107                                                                                                                                                                      |  |
| Diameter (in): $4\frac{3}{16}$                                                                                                                                                          |  |
| Height (mm): 112                                                                                                                                                                        |  |
| Height (in): $4\frac{7}{16}$                                                                                                                                                            |  |
| Ceiling Thickness (mm): 10 / 12.5 / 15                                                                                                                                                  |  |
| Ceiling Thickness (in): 3/8 or 1/2 or 9/16                                                                                                                                              |  |
| Min. Recessing Depth (mm): 130                                                                                                                                                          |  |
| Min. Recessing Depth (in): $5\frac{1}{8}$                                                                                                                                               |  |
| Light Distribution: Adjustable / Downlight                                                                                                                                              |  |
| Weight (kg): 0.46                                                                                                                                                                       |  |
| Weight (lbs): 1.01                                                                                                                                                                      |  |
| Fixture Finish: SSR / BKV / CWI / CRY / HAB / UFT / ITA / RUA / FTG / MYY<br>LOD / PUS / FRO / FUP / KIA / POP / BLS / SPG / MEY / GOH / GUM / CHC<br>COM / ABZ / JAG / OBR / MOS / ROR |  |
| Fixture Material: Aluminum Die Cast                                                                                                                                                     |  |
| Cut-out Measurements: 98mm / 3 7/8"                                                                                                                                                     |  |
| ELECTRICAL                                                                                                                                                                              |  |
| LECIKICAL                                                                                                                                                                               |  |

# OPTICAL

Reflector°: 20 / 40 / 60

# Adjustability: Rotational 355°; Tilt 30°