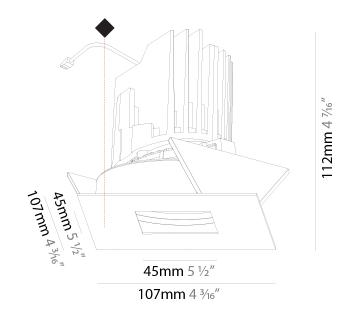

# GENERAL

| Series: Bioniq                                                                                                                                                                              |
|---------------------------------------------------------------------------------------------------------------------------------------------------------------------------------------------|
| Subseries: Bioniq Round Adjustable                                                                                                                                                          |
| Brand: Prolicht                                                                                                                                                                             |
| Division: Architectural                                                                                                                                                                     |
| Mounting Type: Recessed                                                                                                                                                                     |
| Mounting Location: Ceiling                                                                                                                                                                  |
| Subcategory: Downlight                                                                                                                                                                      |
| PHYSICAL                                                                                                                                                                                    |
| Shape: Round                                                                                                                                                                                |
| Diameter (mm): 107                                                                                                                                                                          |
| Diameter (in): $4\frac{3}{16}$                                                                                                                                                              |
| Height (mm): 112                                                                                                                                                                            |
| Height (in): $4\frac{7}{16}$                                                                                                                                                                |
| Ceiling Thickness (mm): 10 / 12.5 / 15                                                                                                                                                      |
| Ceiling Thickness (in): 3/8 or 1/2 or 9/16                                                                                                                                                  |
| Min. Recessing Depth (mm): 130                                                                                                                                                              |
| Min. Recessing Depth (in): 5 $\frac{1}{8}$                                                                                                                                                  |
| Light Distribution: Adjustable / Downlight                                                                                                                                                  |
| Weight (kg): 0.47                                                                                                                                                                           |
| Weight (lbs): 1.04                                                                                                                                                                          |
| Fixture Finish: SSR / BKV / CWI / CRY / HAB / UFT / ITA / RUA / FTG / MYG /<br>LOD / PUS / FRO / FUP / KIA / POP / BLS / SPG / MEY / GOH / GUM / CHC /<br>COM / ABZ / JAG / OBR / MOS / ROR |
| Fixture Material: Aluminum Die Cast                                                                                                                                                         |
| Cut-out Measurements: 98mm / 3 7/8"                                                                                                                                                         |
| ELECTRICAL                                                                                                                                                                                  |
| Lamp Type: LED (Zhaga Standard)                                                                                                                                                             |
| Input Wattage (W): 13.2 / 16.5                                                                                                                                                              |
| Total Output Wattage (W): 12 / 15                                                                                                                                                           |

| Total Output Wattage (W): 12 / 15                                                    |
|--------------------------------------------------------------------------------------|
| Dimming: Tri-Mode (Non-Dimming and Phase Dimming (120Vac only)<br>and 0-10V Dimming) |
| Driver Included: No                                                                  |
| Driver Location: Recessed Housing                                                    |
| Driver Type: Constant Current - Universal                                            |
| Driver Class: Class 2                                                                |
| Housing: See components                                                              |
| Input Voltage (V): 120 - 277                                                         |
| Constant Current (MA): 350                                                           |
|                                                                                      |

## LED

| Number | of LEDs: 1 |
|--------|------------|
|        |            |

| Color Temperature (°K): 2700 / 3000 / 3500 / 4000  |  |
|----------------------------------------------------|--|
| Max. Delivered Lumen (lm): 850 / 950 / 1019 / 1040 |  |
| Nominal Lumen (lm): 960 / 1070 / 1156 / 1180       |  |
| CRI: >90 CRI                                       |  |
| Efficiency (%): 0.885                              |  |
| Lamp Life (hrs): 50000                             |  |
|                                                    |  |

# OPTICAL

Reflector°: 10 Adjustability: Rotational 355°; Tilt 30°