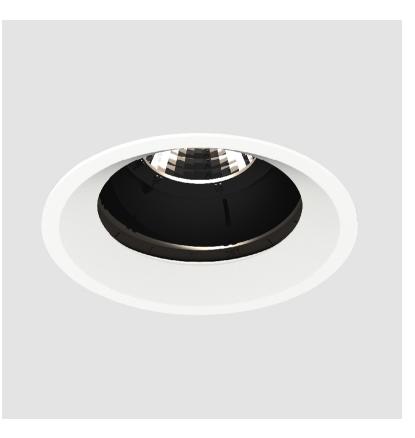

# GENERAL

| Series: Bioniq                                                                                                                                                                              |
|---------------------------------------------------------------------------------------------------------------------------------------------------------------------------------------------|
| Subseries: Bioniq Round Adjustable                                                                                                                                                          |
| Brand: Prolicht                                                                                                                                                                             |
| Division: Architectural                                                                                                                                                                     |
| Mounting Type: Recessed                                                                                                                                                                     |
| Mounting Location: Ceiling                                                                                                                                                                  |
| Subcategory: Downlight                                                                                                                                                                      |
| PHYSICAL                                                                                                                                                                                    |
| Shape: Round                                                                                                                                                                                |
| Diameter (mm): 107                                                                                                                                                                          |
| Diameter (in): $4\frac{3}{16}$                                                                                                                                                              |
| Height (mm): 112                                                                                                                                                                            |
| Height (in): $4\frac{7}{16}$                                                                                                                                                                |
| Ceiling Thickness (mm): 10 / 12.5 / 15                                                                                                                                                      |
| Ceiling Thickness (in): 3/8 or 1/2 or 9/16                                                                                                                                                  |
| Min. Recessing Depth (mm): 130                                                                                                                                                              |
| Min. Recessing Depth (in): 5 $\frac{1}{8}$                                                                                                                                                  |
| Light Distribution: Adjustable / Downlight                                                                                                                                                  |
| Weight (kg): 0.47                                                                                                                                                                           |
| Weight (lbs): 1.04                                                                                                                                                                          |
| Fixture Finish: SSR / BKV / CWI / CRY / HAB / UFT / ITA / RUA / FTG / MYG /<br>LOD / PUS / FRO / FUP / KIA / POP / BLS / SPG / MEY / GOH / GUM / CHC /<br>COM / ABZ / JAG / OBR / MOS / ROR |
| Fixture Material: Aluminum Die Cast                                                                                                                                                         |
| Cut-out Measurements: 98mm / 3 7/8"                                                                                                                                                         |
| ELECTRICAL                                                                                                                                                                                  |
| Lamp Type: LED (Zhaga Standard)                                                                                                                                                             |
| Input Wattage (W): 13.2 / 16.5                                                                                                                                                              |
| Total Output Wattage (W): 12 / 15                                                                                                                                                           |

# GENERAL

| Series: Bioniq                                                                                                                                                                          |  |
|-----------------------------------------------------------------------------------------------------------------------------------------------------------------------------------------|--|
| Subseries: Bioniq Round Adjustable                                                                                                                                                      |  |
| Brand: Prolicht                                                                                                                                                                         |  |
| Division: Architectural                                                                                                                                                                 |  |
| Mounting Type: Recessed                                                                                                                                                                 |  |
| Mounting Location: Ceiling                                                                                                                                                              |  |
| Subcategory: Downlight                                                                                                                                                                  |  |
| PHYSICAL                                                                                                                                                                                |  |
| Shape: Round                                                                                                                                                                            |  |
| Diameter (mm): 107                                                                                                                                                                      |  |
| Diameter (in): $4\frac{3}{16}$                                                                                                                                                          |  |
| Height (mm): 112                                                                                                                                                                        |  |
| Height (in): $4\frac{7}{16}$                                                                                                                                                            |  |
| Ceiling Thickness (mm): 10 / 12.5 / 15                                                                                                                                                  |  |
| Ceiling Thickness (in): 3/8 or 1/2 or 9/16                                                                                                                                              |  |
| Min. Recessing Depth (mm): 130                                                                                                                                                          |  |
| Min. Recessing Depth (in): $5\frac{1}{8}$                                                                                                                                               |  |
| Light Distribution: Adjustable / Downlight                                                                                                                                              |  |
| Weight (kg): 0.46                                                                                                                                                                       |  |
| Weight (lbs): 1.01                                                                                                                                                                      |  |
| Fixture Finish: SSR / BKV / CWI / CRY / HAB / UFT / ITA / RUA / FTG / MYY<br>LOD / PUS / FRO / FUP / KIA / POP / BLS / SPG / MEY / GOH / GUM / CHC<br>COM / ABZ / JAG / OBR / MOS / ROR |  |
| Fixture Material: Aluminum Die Cast                                                                                                                                                     |  |
| Cut-out Measurements: 98mm / 3 7/8"                                                                                                                                                     |  |
| ELECTRICAL                                                                                                                                                                              |  |
| LECIKICAL                                                                                                                                                                               |  |

# GENERAL

| Series: Bioniq                                                                                                                                                                              |
|---------------------------------------------------------------------------------------------------------------------------------------------------------------------------------------------|
| Subseries: Bioniq Round Adjustable                                                                                                                                                          |
| Brand: Prolicht                                                                                                                                                                             |
| Division: Architectural                                                                                                                                                                     |
| Mounting Type: Recessed                                                                                                                                                                     |
| Mounting Location: Ceiling                                                                                                                                                                  |
| Subcategory: Downlight                                                                                                                                                                      |
| PHYSICAL                                                                                                                                                                                    |
| Shape: Round                                                                                                                                                                                |
| Diameter (mm): 107                                                                                                                                                                          |
| Diameter (in): $4\frac{3}{16}$                                                                                                                                                              |
| Height (mm): 112                                                                                                                                                                            |
| Height (in): $4\frac{7}{16}$                                                                                                                                                                |
| Ceiling Thickness (mm): 10 / 12.5 / 15                                                                                                                                                      |
| Ceiling Thickness (in): 3/8 or 1/2 or 9/16                                                                                                                                                  |
| Min. Recessing Depth (mm): 130                                                                                                                                                              |
| Min. Recessing Depth (in): 5 1/8                                                                                                                                                            |
| Light Distribution: Adjustable / Downlight                                                                                                                                                  |
| Weight (kg): 0.47                                                                                                                                                                           |
| Weight (lbs): 1.04                                                                                                                                                                          |
| Fixture Finish: SSR / BKV / CWI / CRY / HAB / UFT / ITA / RUA / FTG / MYG /<br>LOD / PUS / FRO / FUP / KIA / POP / BLS / SPG / MEY / GOH / GUM / CHC /<br>COM / ABZ / JAG / OBR / MOS / ROR |
| Fixture Material: Aluminum Die Cast                                                                                                                                                         |
| Cut-out Measurements: 98mm / 3 7/8"                                                                                                                                                         |
| ELECTRICAL                                                                                                                                                                                  |
| Lamp Type: LED (Zhaga Standard)                                                                                                                                                             |