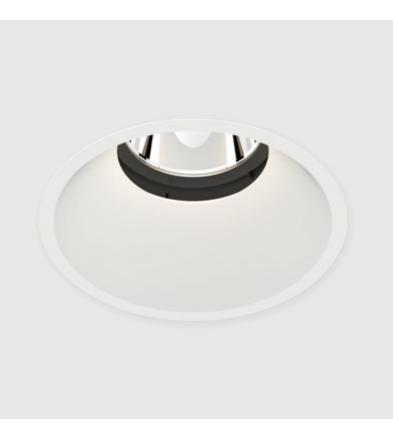

# GENERAL

| Series: Bioniq                                                                                                                                                                              |
|---------------------------------------------------------------------------------------------------------------------------------------------------------------------------------------------|
| Subseries: Bioniq Round Adjustable                                                                                                                                                          |
| Brand: Prolicht                                                                                                                                                                             |
| Division: Architectural                                                                                                                                                                     |
| Mounting Type: Recessed                                                                                                                                                                     |
| Mounting Location: Ceiling                                                                                                                                                                  |
| Subcategory: Downlight                                                                                                                                                                      |
| PHYSICAL                                                                                                                                                                                    |
| Shape: Round                                                                                                                                                                                |
| Diameter (mm): 107                                                                                                                                                                          |
| Diameter (in): $4\frac{3}{16}$                                                                                                                                                              |
| Height (mm): 112                                                                                                                                                                            |
| Height (in): $4\frac{7}{16}$                                                                                                                                                                |
| Ceiling Thickness (mm): 10 / 12.5 / 15                                                                                                                                                      |
| Ceiling Thickness (in): 3/8 or 1/2 or 9/16                                                                                                                                                  |
| Min. Recessing Depth (mm): 130                                                                                                                                                              |
| Min. Recessing Depth (in): 5 $\frac{1}{8}$                                                                                                                                                  |
| Light Distribution: Adjustable / Downlight                                                                                                                                                  |
| Weight (kg): 0.47                                                                                                                                                                           |
| Weight (lbs): 1.04                                                                                                                                                                          |
| Fixture Finish: SSR / BKV / CWI / CRY / HAB / UFT / ITA / RUA / FTG / MYG /<br>LOD / PUS / FRO / FUP / KIA / POP / BLS / SPG / MEY / GOH / GUM / CHC /<br>COM / ABZ / JAG / OBR / MOS / ROR |
| Fixture Material: Aluminum Die Cast                                                                                                                                                         |
| Cut-out Measurements: 98mm / 3 7/8"                                                                                                                                                         |
| ELECTRICAL                                                                                                                                                                                  |
| Lamp Type: LED (Zhaga Standard)                                                                                                                                                             |
| Input Wattage (W): 13.2 / 16.5                                                                                                                                                              |
| Total Output Wattage (W): 12 / 15                                                                                                                                                           |

# OPTICAL

Reflector°: 10 Adjustability: Rotational 355°; Tilt 30°