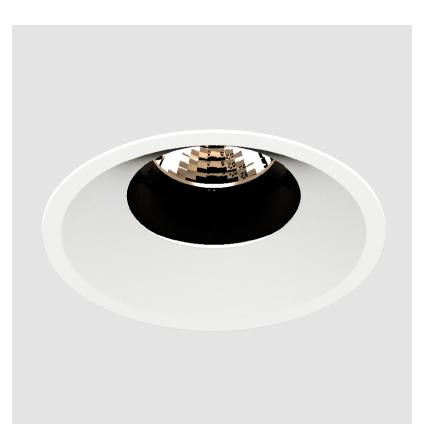

# GENERAL

| Series: Bioniq                                                                                                                                                                              |
|---------------------------------------------------------------------------------------------------------------------------------------------------------------------------------------------|
| Subseries: Bioniq Round Adjustable                                                                                                                                                          |
| Brand: Prolicht                                                                                                                                                                             |
| Division: Architectural                                                                                                                                                                     |
| Mounting Type: Recessed                                                                                                                                                                     |
| Mounting Location: Ceiling                                                                                                                                                                  |
| Subcategory: Downlight                                                                                                                                                                      |
| PHYSICAL                                                                                                                                                                                    |
| Shape: Round                                                                                                                                                                                |
| Diameter (mm): 107                                                                                                                                                                          |
| Diameter (in): $4\frac{3}{16}$                                                                                                                                                              |
| Height (mm): 112                                                                                                                                                                            |
| Height (in): $4\frac{7}{16}$                                                                                                                                                                |
| Ceiling Thickness (mm): 10 / 12.5 / 15                                                                                                                                                      |
| Ceiling Thickness (in): 3/8 or 1/2 or 9/16                                                                                                                                                  |
| Min. Recessing Depth (mm): 130                                                                                                                                                              |
| Min. Recessing Depth (in): 5 $\frac{1}{8}$                                                                                                                                                  |
| Light Distribution: Adjustable / Downlight                                                                                                                                                  |
| Weight (kg): 0.47                                                                                                                                                                           |
| Weight (lbs): 1.04                                                                                                                                                                          |
| Fixture Finish: SSR / BKV / CWI / CRY / HAB / UFT / ITA / RUA / FTG / MYG /<br>LOD / PUS / FRO / FUP / KIA / POP / BLS / SPG / MEY / GOH / GUM / CHC /<br>COM / ABZ / JAG / OBR / MOS / ROR |
| Fixture Material: Aluminum Die Cast                                                                                                                                                         |
| Cut-out Measurements: 98mm / 3 7/8"                                                                                                                                                         |
| ELECTRICAL                                                                                                                                                                                  |
| Lamp Type: LED (Zhaga Standard)                                                                                                                                                             |
| Input Wattage (W): 13.2 / 16.5                                                                                                                                                              |
| Total Output Wattage (W): 12 / 15                                                                                                                                                           |

| Total Output Wattage (W): 12 / 15                                                    |
|--------------------------------------------------------------------------------------|
| Dimming: Tri-Mode (Non-Dimming and Phase Dimming (120Vac only)<br>and 0-10V Dimming) |
| Driver Included: No                                                                  |
| Driver Location: Recessed Housing                                                    |
| Driver Type: Constant Current - Universal                                            |
| Driver Class: Class 2                                                                |
| Housing: See components                                                              |
| Input Voltage (V): 120 - 277                                                         |
| Constant Current (MA): 350                                                           |
|                                                                                      |