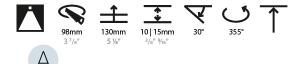

# GENERAL

| Series: Bioniq                                                                                                                                                                              |
|---------------------------------------------------------------------------------------------------------------------------------------------------------------------------------------------|
| Subseries: Bioniq Round Adjustable                                                                                                                                                          |
| Brand: Prolicht                                                                                                                                                                             |
| Division: Architectural                                                                                                                                                                     |
| Mounting Type: Recessed                                                                                                                                                                     |
| Mounting Location: Ceiling                                                                                                                                                                  |
| Subcategory: Downlight                                                                                                                                                                      |
| PHYSICAL                                                                                                                                                                                    |
| Shape: Round                                                                                                                                                                                |
| Diameter (mm): 107                                                                                                                                                                          |
| Diameter (in): $4\frac{3}{16}$                                                                                                                                                              |
| Height (mm): 112                                                                                                                                                                            |
| Height (in): $4\frac{7}{16}$                                                                                                                                                                |
| Ceiling Thickness (mm): 10 / 12.5 / 15                                                                                                                                                      |
| Ceiling Thickness (in): 3/8 or 1/2 or 9/16                                                                                                                                                  |
| Min. Recessing Depth (mm): 130                                                                                                                                                              |
| Min. Recessing Depth (in): 5 $\frac{1}{8}$                                                                                                                                                  |
| Light Distribution: Adjustable / Downlight                                                                                                                                                  |
| Weight (kg): 0.47                                                                                                                                                                           |
| Weight (lbs): 1.04                                                                                                                                                                          |
| Fixture Finish: SSR / BKV / CWI / CRY / HAB / UFT / ITA / RUA / FTG / MYG /<br>LOD / PUS / FRO / FUP / KIA / POP / BLS / SPG / MEY / GOH / GUM / CHC /<br>COM / ABZ / JAG / OBR / MOS / ROR |
| Fixture Material: Aluminum Die Cast                                                                                                                                                         |
| Cut-out Measurements: 98mm / 3 7/8"                                                                                                                                                         |
| ELECTRICAL                                                                                                                                                                                  |
| Lamp Type: LED (Zhaga Standard)                                                                                                                                                             |
| Input Wattage (W): 13.2 / 16.5                                                                                                                                                              |
| Total Output Wattage (W): 12 / 15                                                                                                                                                           |

# OPTICAL

Reflector°: 10 Adjustability: Rotational 355°; Tilt 30°

## **RATINGS AND CERTIFICATIONS**

Certified By: Certified for North American Standards IP rating: IP20

| PROJECT   |  |  |
|-----------|--|--|
| ТҮРЕ      |  |  |
| SPECIFIER |  |  |
| QUANTITY  |  |  |
| DATE      |  |  |
|           |  |  |