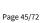

# **BIONIQ ROUND ADJUSTABLE RECESSED**

## A35224-

Color Finishes base number Temperature (Diamond)

1. To build a product code in our configurator select the specify button on the base model # product page

2. To build a manual product code on this datasheet choose from the options listed below in blue font and add the suffix to the base model #

# GENERAL

| Series: Bioniq                                                                                                                                                                              |
|---------------------------------------------------------------------------------------------------------------------------------------------------------------------------------------------|
| Subseries: Bioniq Round Adjustable                                                                                                                                                          |
| Brand: Prolicht                                                                                                                                                                             |
| Division: Architectural                                                                                                                                                                     |
| Mounting Type: Recessed                                                                                                                                                                     |
| Mounting Location: Ceiling                                                                                                                                                                  |
| Subcategory: Downlight                                                                                                                                                                      |
| PHYSICAL                                                                                                                                                                                    |
| Shape: Round                                                                                                                                                                                |
| Diameter (mm): 107                                                                                                                                                                          |
| Diameter (in): $4\frac{3}{16}$                                                                                                                                                              |
| Height (mm): 112                                                                                                                                                                            |
| Height (in): $4\frac{7}{16}$                                                                                                                                                                |
| Ceiling Thickness (mm): 10 / 12.5 / 15                                                                                                                                                      |
| Ceiling Thickness (in): 3/8 or 1/2 or 9/16                                                                                                                                                  |
| Min. Recessing Depth (mm): 130                                                                                                                                                              |
| Min. Recessing Depth (in): 5 $\frac{1}{8}$                                                                                                                                                  |
| Light Distribution: Adjustable / Downlight                                                                                                                                                  |
| Weight (kg): 0.47                                                                                                                                                                           |
| Weight (lbs): 1.04                                                                                                                                                                          |
| Fixture Finish: SSR / BKV / CWI / CRY / HAB / UFT / ITA / RUA / FTG / MYG /<br>LOD / PUS / FRO / FUP / KIA / POP / BLS / SPG / MEY / GOH / GUM / CHC /<br>COM / ABZ / JAG / OBR / MOS / ROR |
| Fixture Material: Aluminum Die Cast                                                                                                                                                         |
| Cut-out Measurements: 98mm / 3 7/8"                                                                                                                                                         |
| ELECTRICAL                                                                                                                                                                                  |
| Lamp Type: LED (Zhaga Standard)                                                                                                                                                             |
| Input Wattage (W): 13.2 / 16.5                                                                                                                                                              |
| Total Output Wattage (W): 12 / 15                                                                                                                                                           |