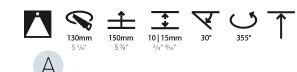

#### GENERAL s. Bio rio

| Series: Bioniq                                                              |
|-----------------------------------------------------------------------------|
| Subseries: Bioniq Round Adjustable                                          |
| Brand: Prolicht                                                             |
| Division: Architectural                                                     |
| Mounting Type: Recessed                                                     |
| Mounting Location: Ceiling                                                  |
| Subcategory: Downlight                                                      |
| PHYSICAL                                                                    |
| Shape: Round                                                                |
| Diameter (mm): 139                                                          |
| Diameter (in): $5\frac{1}{2}$                                               |
| Height (mm): 137                                                            |
| Height (in): 5 <sup>3</sup> / <sub>8</sub>                                  |
| Ceiling Thickness (mm): 10 / 12.5 / 15                                      |
| Ceiling Thickness (in): 3/8 or 1/2 or 9/16                                  |
| Min. Recessing Depth (mm): 150                                              |
| Min. Recessing Depth (in): 5 <sup>7</sup> / <sub>8</sub>                    |
| Light Distribution: Adjustable / Downlight                                  |
| Weight (kg): 0.836                                                          |
| Weight (lbs): 1.84                                                          |
| Fixture Finish: SSR / BKV / CWI / CRY / HAB / UFT / ITA / RUA / FTG / MYG / |
| LOD / PUS / FRO / FUP / KIA / POP / BLS / SPG / MEY / GOH / GUM / CHC /     |
| COM / ABZ / JAG / OBR / MOS / ROR                                           |
| Fixture Material: Aluminum Die Cast                                         |
| Cut-out Measurements: 130mm / 5 1/8"                                        |
| ELECTRICAL                                                                  |

### OPTICAL

Reflector°: 18 / 38

Optic<sup>°</sup>: Lens Pack - No Lens / Linear Spread Lens / Honeycomb / Spread Lens

# Adjustability: Rotational 355°; Tilt 30°