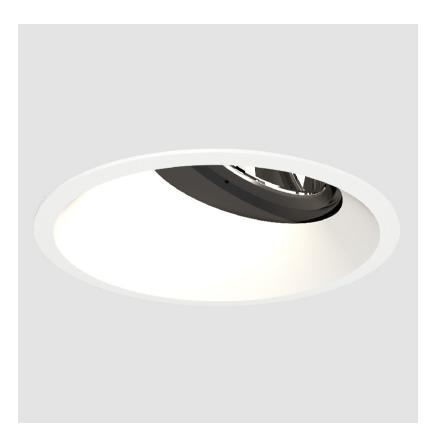

# GENERAL

| Series: Bioniq                                                                                                                                                                              |
|---------------------------------------------------------------------------------------------------------------------------------------------------------------------------------------------|
| Subseries: Bioniq Round Adjustable                                                                                                                                                          |
| Brand: Prolicht                                                                                                                                                                             |
| Division: Architectural                                                                                                                                                                     |
| Mounting Type: Recessed                                                                                                                                                                     |
| Mounting Location: Ceiling                                                                                                                                                                  |
| Subcategory: Downlight                                                                                                                                                                      |
| PHYSICAL                                                                                                                                                                                    |
| Shape: Round                                                                                                                                                                                |
| Diameter (mm): 107                                                                                                                                                                          |
| Diameter (in): $4\frac{3}{16}$                                                                                                                                                              |
| Height (mm): 112                                                                                                                                                                            |
| Height (in): $4\frac{7}{16}$                                                                                                                                                                |
| Ceiling Thickness (mm): 10 / 12.5 / 15                                                                                                                                                      |
| Ceiling Thickness (in): 3/8 or 1/2 or 9/16                                                                                                                                                  |
| Min. Recessing Depth (mm): 130                                                                                                                                                              |
| Min. Recessing Depth (in): 5 $\frac{1}{8}$                                                                                                                                                  |
| Light Distribution: Adjustable / Downlight                                                                                                                                                  |
| Weight (kg): 0.47                                                                                                                                                                           |
| Weight (lbs): 1.04                                                                                                                                                                          |
| Fixture Finish: SSR / BKV / CWI / CRY / HAB / UFT / ITA / RUA / FTG / MYG /<br>LOD / PUS / FRO / FUP / KIA / POP / BLS / SPG / MEY / GOH / GUM / CHC /<br>COM / ABZ / JAG / OBR / MOS / ROR |
| Fixture Material: Aluminum Die Cast                                                                                                                                                         |
| Cut-out Measurements: 98mm / 3 7/8"                                                                                                                                                         |
| ELECTRICAL                                                                                                                                                                                  |
| Lamp Type: LED (Zhaga Standard)                                                                                                                                                             |
| Input Wattage (W): 13.2 / 16.5                                                                                                                                                              |
| Total Output Wattage (W): 12 / 15                                                                                                                                                           |

| Total Output Wattage (W): 12 / 15                                                    |
|--------------------------------------------------------------------------------------|
| Dimming: Tri-Mode (Non-Dimming and Phase Dimming (120Vac only)<br>and 0-10V Dimming) |
| Driver Included: No                                                                  |
| Driver Location: Recessed Housing                                                    |
| Driver Type: Constant Current - Universal                                            |
| Driver Class: Class 2                                                                |
| Housing: See components                                                              |
| Input Voltage (V): 120 - 277                                                         |
| Constant Current (MA): 350                                                           |
|                                                                                      |