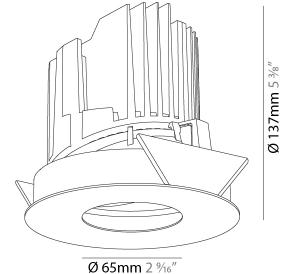

#### GENERAL s. Bio rio

| Series: Bioniq                                                              |
|-----------------------------------------------------------------------------|
| Subseries: Bioniq Round Adjustable                                          |
| Brand: Prolicht                                                             |
| Division: Architectural                                                     |
| Mounting Type: Recessed                                                     |
| Mounting Location: Ceiling                                                  |
| Subcategory: Downlight                                                      |
| PHYSICAL                                                                    |
| Shape: Round                                                                |
| Diameter (mm): 139                                                          |
| Diameter (in): $5\frac{1}{2}$                                               |
| Height (mm): 137                                                            |
| Height (in): 5 <sup>3</sup> / <sub>8</sub>                                  |
| Ceiling Thickness (mm): 10 / 12.5 / 15                                      |
| Ceiling Thickness (in): 3/8 or 1/2 or 9/16                                  |
| Min. Recessing Depth (mm): 150                                              |
| Min. Recessing Depth (in): 5 <sup>7</sup> / <sub>8</sub>                    |
| Light Distribution: Adjustable / Downlight                                  |
| Weight (kg): 0.836                                                          |
| Weight (lbs): 1.84                                                          |
| Fixture Finish: SSR / BKV / CWI / CRY / HAB / UFT / ITA / RUA / FTG / MYG / |
| LOD / PUS / FRO / FUP / KIA / POP / BLS / SPG / MEY / GOH / GUM / CHC /     |
| COM / ABZ / JAG / OBR / MOS / ROR                                           |
| Fixture Material: Aluminum Die Cast                                         |
| Cut-out Measurements: 130mm / 5 1/8"                                        |
| ELECTRICAL                                                                  |