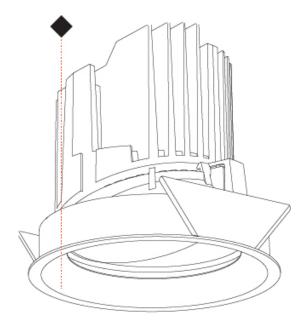

#### GENERAL s. Bio rio

| Series: Bioniq                                                              |
|-----------------------------------------------------------------------------|
| Subseries: Bioniq Round Adjustable                                          |
| Brand: Prolicht                                                             |
| Division: Architectural                                                     |
| Mounting Type: Recessed                                                     |
| Mounting Location: Ceiling                                                  |
| Subcategory: Downlight                                                      |
| PHYSICAL                                                                    |
| Shape: Round                                                                |
| Diameter (mm): 139                                                          |
| Diameter (in): $5\frac{1}{2}$                                               |
| Height (mm): 137                                                            |
| Height (in): 5 <sup>3</sup> / <sub>8</sub>                                  |
| Ceiling Thickness (mm): 10 / 12.5 / 15                                      |
| Ceiling Thickness (in): 3/8 or 1/2 or 9/16                                  |
| Min. Recessing Depth (mm): 150                                              |
| Min. Recessing Depth (in): 5 <sup>7</sup> / <sub>8</sub>                    |
| Light Distribution: Adjustable / Downlight                                  |
| Weight (kg): 0.836                                                          |
| Weight (lbs): 1.84                                                          |
| Fixture Finish: SSR / BKV / CWI / CRY / HAB / UFT / ITA / RUA / FTG / MYG / |
| LOD / PUS / FRO / FUP / KIA / POP / BLS / SPG / MEY / GOH / GUM / CHC /     |
| COM / ABZ / JAG / OBR / MOS / ROR                                           |
| Fixture Material: Aluminum Die Cast                                         |
| Cut-out Measurements: 130mm / 5 1/8"                                        |
| ELECTRICAL                                                                  |

# Adjustability: Rotational 355°; Tilt 30°