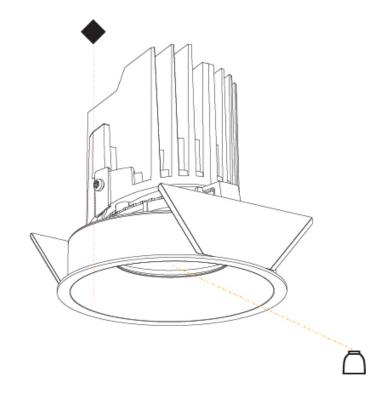

# GENERAL

| Series: Bioniq                                                                                                                                                                              |
|---------------------------------------------------------------------------------------------------------------------------------------------------------------------------------------------|
| Subseries: Bioniq Round Adjustable                                                                                                                                                          |
| Brand: Prolicht                                                                                                                                                                             |
| Division: Architectural                                                                                                                                                                     |
| Mounting Type: Recessed                                                                                                                                                                     |
| Mounting Location: Ceiling                                                                                                                                                                  |
| Subcategory: Downlight                                                                                                                                                                      |
| PHYSICAL                                                                                                                                                                                    |
| Shape: Round                                                                                                                                                                                |
| Diameter (mm): 107                                                                                                                                                                          |
| Diameter (in): $4\frac{3}{16}$                                                                                                                                                              |
| Height (mm): 112                                                                                                                                                                            |
| Height (in): $4\frac{7}{16}$                                                                                                                                                                |
| Ceiling Thickness (mm): 10 / 12.5 / 15                                                                                                                                                      |
| Ceiling Thickness (in): 3/8 or 1/2 or 9/16                                                                                                                                                  |
| Min. Recessing Depth (mm): 130                                                                                                                                                              |
| Min. Recessing Depth (in): 5 $\frac{1}{8}$                                                                                                                                                  |
| Light Distribution: Adjustable / Downlight                                                                                                                                                  |
| Weight (kg): 0.47                                                                                                                                                                           |
| Weight (lbs): 1.04                                                                                                                                                                          |
| Fixture Finish: SSR / BKV / CWI / CRY / HAB / UFT / ITA / RUA / FTG / MYG /<br>LOD / PUS / FRO / FUP / KIA / POP / BLS / SPG / MEY / GOH / GUM / CHC /<br>COM / ABZ / JAG / OBR / MOS / ROR |
| Fixture Material: Aluminum Die Cast                                                                                                                                                         |
| Cut-out Measurements: 98mm / 3 7/8"                                                                                                                                                         |
| ELECTRICAL                                                                                                                                                                                  |
| Lamp Type: LED (Zhaga Standard)                                                                                                                                                             |
| Input Wattage (W): 13.2 / 16.5                                                                                                                                                              |
| Total Output Wattage (W): 12 / 15                                                                                                                                                           |

# OPTICAL

Reflector°: 10 Adjustability: Rotational 355°; Tilt 30°