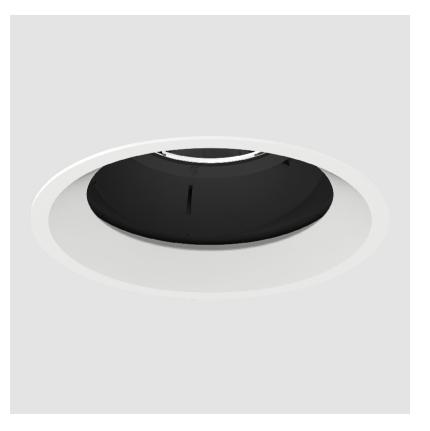

#### GENERAL s. Bio rio

| Series: Bioniq                                                              |
|-----------------------------------------------------------------------------|
| Subseries: Bioniq Round Adjustable                                          |
| Brand: Prolicht                                                             |
| Division: Architectural                                                     |
| Mounting Type: Recessed                                                     |
| Mounting Location: Ceiling                                                  |
| Subcategory: Downlight                                                      |
| PHYSICAL                                                                    |
| Shape: Round                                                                |
| Diameter (mm): 139                                                          |
| Diameter (in): $5\frac{1}{2}$                                               |
| Height (mm): 137                                                            |
| Height (in): 5 <sup>3</sup> / <sub>8</sub>                                  |
| Ceiling Thickness (mm): 10 / 12.5 / 15                                      |
| Ceiling Thickness (in): 3/8 or 1/2 or 9/16                                  |
| Min. Recessing Depth (mm): 150                                              |
| Min. Recessing Depth (in): 5 <sup>7</sup> / <sub>8</sub>                    |
| Light Distribution: Adjustable / Downlight                                  |
| Weight (kg): 0.836                                                          |
| Weight (lbs): 1.84                                                          |
| Fixture Finish: SSR / BKV / CWI / CRY / HAB / UFT / ITA / RUA / FTG / MYG / |
| LOD / PUS / FRO / FUP / KIA / POP / BLS / SPG / MEY / GOH / GUM / CHC /     |
| COM / ABZ / JAG / OBR / MOS / ROR                                           |
| Fixture Material: Aluminum Die Cast                                         |
| Cut-out Measurements: 130mm / 5 1/8"                                        |
| ELECTRICAL                                                                  |

#### GENERAL s• Bid rio

| Brand: Prolicht         Division: Architectural         Mounting Type: Recessed         Mounting Location: Ceiling         Subcategory: Downlight         PHYSICAL         Shape: Round         Diameter (im): $5\frac{1}{2}$ Height (im): $5\frac{1}{2}$ Height (in): $5\frac{1}{3}$ Ceiling Thickness (mm): $10 / 12.5 / 15$ Ceiling Thickness (in): $3/8$ or $1/2$ or $9/16$ Min. Recessing Depth (imn): $150$ Min. Recessing Depth (in): $5\frac{7}{6}$ Light Distribution: Adjustable / Downlight         Weight (lbs): $1.77$ Fixture Finish: SSR / BKV / CWI / CRY / HAB / UFT / ITA / RUA / FTG / MYG / LOD / PUS / FRO / FUP / KIA / POP / BLS / SPG / MEY / GOH / GUM / CHC / COM / ABZ / JAG / OBR / MOS / ROR         Fixture Material: Aluminum Die Cast                                 | Subseries: Bioniq Round Adjustable         Brand: Prolicht         Division: Architectural         Mounting Type: Recessed         Mounting Location: Ceiling         Subcategory: Downlight         PHYSICAL         Shape: Round         Diameter (mm): 139         Diameter (in): $5 \frac{1}{2}$ Height (mm): 137         Height (in): $5 \frac{1}{2}$ Ceiling Thickness (mm): $10 / 12.5 / 15$ Ceiling Thickness (in): $3/8$ or $1/2$ or $9/16$ Min. Recessing Depth (mm): 150         Min. Recessing Depth (in): $5 \frac{7}{6}$ Light Distribution: Adjustable / Downlight         Weight (kg): $0.805$ Weight (lbs): $1.77$ Fixture Finish: SSR / BKV / CWI / CRY / HAB / UFT / ITA / RUA / FTG / MYG / LOD / PUS / FRO / FUP / KIA / POP / BLS / SPG / MEY / GOH / GUM / CHC / COM / ABZ / JAG / OBR / MOS / ROR         Fixture Material: Aluminum Die Cast         Cut-out Measurements: $130mm / 5 1/8^m$ | Series: Bioniq                             |
|-------------------------------------------------------------------------------------------------------------------------------------------------------------------------------------------------------------------------------------------------------------------------------------------------------------------------------------------------------------------------------------------------------------------------------------------------------------------------------------------------------------------------------------------------------------------------------------------------------------------------------------------------------------------------------------------------------------------------------------------------------------------------------------------------------|-----------------------------------------------------------------------------------------------------------------------------------------------------------------------------------------------------------------------------------------------------------------------------------------------------------------------------------------------------------------------------------------------------------------------------------------------------------------------------------------------------------------------------------------------------------------------------------------------------------------------------------------------------------------------------------------------------------------------------------------------------------------------------------------------------------------------------------------------------------------------------------------------------------------------|--------------------------------------------|
| Division: Architectural         Mounting Type: Recessed         Mounting Location: Ceiling         Subcategory: Downlight         PHYSICAL         Shape: Round         Diameter (mm): 139         Diameter (in): $5\frac{1}{2}$ Height (mm): 137         Height (in): $5\frac{3}{8}$ Ceiling Thickness (mm): $10 / 12.5 / 15$ Ceiling Thickness (in): $3/8$ or $1/2$ or $9/16$ Min. Recessing Depth (mm): $150$ Min. Recessing Depth (in): $5\frac{7}{8}$ Light Distribution: Adjustable / Downlight         Weight (kg): 0.805         Weight (lbs): 1.77         Fixture Finish: SSR / BKV / CWI / CRY / HAB / UFT / ITA / RUA / FTG / MYG / LOD / PUS / FRO / FUP / KIA / POP / BLS / SPG / MEY / GOH / GUM / CHC / COM / ABZ / JAG / OBR / MOS / ROR         Fixture Material: Aluminum Die Cast | Initial ProductDivision: ArchitecturalMounting Type: RecessedMounting Location: CeilingSubcategory: Downlight <b>PHYSICAL</b> Shape: RoundDiameter (mm): 139Diameter (in): $5\frac{1}{2}$ Height (mm): 137Height (in): $5\frac{1}{8}$ Ceiling Thickness (mm): $10 / 12.5 / 15$ Ceiling Thickness (mm): $10 / 12.5 / 15$ Ceiling Thickness (in): $3/8$ or $1/2$ or $9/16$ Min. Recessing Depth (mm): $150$ Min. Recessing Depth (in): $5\frac{7}{8}$ Light Distribution: Adjustable / DownlightWeight (kg): 0.805Weight (lbs): $1.77$ Fixture Finish: SSR / BKV / CWI / CRY / HAB / UFT / ITA / RUA / FTG / MYG / LOD / PUS / FRO / FUP / KIA / POP / BLS / SPG / MEY / GOH / GUM / CHC / COM / ABZ / JAG / OBR / MOS / RORFixture Material: Aluminum Die CastCut-out Measurements: $130mm / 51/8$ "                                                                                                                   | Subseries: Bioniq Round Adjustable         |
| Mounting Type: Recessed         Mounting Location: Ceiling         Subcategory: Downlight         PHYSICAL         Shape: Round         Diameter (mm): 139         Diameter (in): $5\frac{1}{2}$ Height (in): $5\frac{3}{8}$ Ceiling Thickness (mm): $10 / 12.5 / 15$ Ceiling Thickness (in): $3/8$ or $1/2$ or $9/16$ Min. Recessing Depth (mm): $150$ Min. Recessing Depth (in): $5\frac{7}{8}$ Light Distribution: Adjustable / Downlight         Weight (lb): $1.77$ Fixture Finish: SSR / BKV / CWI / CRY / HAB / UFT / ITA / RUA / FTG / MYG / LOD / PUS / FRO / FUP / KIA / POP / BLS / SPG / MEY / GOH / GUM / CHC / COM / ABZ / JAG / OBR / MOS / ROR         Fixture Material: Aluminum Die Cast                                                                                            | Mounting Type: RecessedMounting Location: CeilingSubcategory: DownlightPHYSICALShape: RoundDiameter (mm): 139Diameter (in): $5\frac{1}{2}$ Height (mm): 137Height (in): $5\frac{1}{8}$ Ceiling Thickness (mm): $10 / 12.5 / 15$ Ceiling Thickness (mm): $10 / 12.5 / 15$ Ceiling Thickness (in): $3/8$ or $1/2$ or $9/16$ Min. Recessing Depth (mm): $150$ Min. Recessing Depth (in): $5\frac{7}{8}$ Light Distribution: Adjustable / DownlightWeight (lbs): $1.77$ Fixture Finish: SSR / BKV / CWI / CRY / HAB / UFT / ITA / RUA / FTG / MYG / LOD / PUS / FRO / FUP / KIA / POP / BLS / SPG / MEY / GOH / GUM / CHC / COM / ABZ / JAG / OBR / MOS / RORFixture Material: Aluminum Die CastCut-out Measurements: $130mm / 51/8$ "                                                                                                                                                                                    | Brand: Prolicht                            |
| Mounting Location: Ceiling         Subcategory: Downlight         PHYSICAL         Shape: Round         Diameter (im): 139         Diameter (in): $5\frac{1}{2}$ Height (im): 137         Height (in): $5\frac{3}{8}$ Ceiling Thickness (mm): 10 / 12.5 / 15         Ceiling Thickness (in): 3/8 or 1/2 or 9/16         Min. Recessing Depth (mm): 150         Min. Recessing Depth (in): $5\frac{7}{8}$ Light Distribution: Adjustable / Downlight         Weight (kg): 0.805         Weight (lbs): 1.77         Fixture Finish: SSR / BKV / CWI / CRY / HAB / UFT / ITA / RUA / FTG / MYG / LOD / PUS / FRO / FUP / KIA / POP / BLS / SPG / MEY / GOH / GUM / CHC / COM / ABZ / JAG / OBR / MOS / ROR         Fixture Material: Aluminum Die Cast                                                   | Mounting Location: CeilingSubcategory: DownlightPHYSICALShape: RoundDiameter (mm): 139Diameter (in): $5^{\frac{1}{2}}_2$ Height (mm): 137Height (in): $5^{\frac{3}{6}}$ Ceiling Thickness (mm): $10 / 12.5 / 15$ Ceiling Thickness (mm): $10 / 12.5 / 15$ Ceiling Thickness (in): $3/8$ or $1/2$ or $9/16$ Min. Recessing Depth (mm): $150$ Min. Recessing Depth (in): $5^{\frac{7}{8}}$ Light Distribution: Adjustable / DownlightWeight (kg): $0.805$ Weight (lbs): $1.77$ Fixture Finish: SSR / BKV / CWI / CRY / HAB / UFT / ITA / RUA / FTG / MYG / LOD / PUS / FRO / FUP / KIA / POP / BLS / SPG / MEY / GOH / GUM / CHC / COM / ABZ / JAG / OBR / MOS / RORFixture Material: Aluminum Die CastCut-out Measurements: $130 \text{ mm } 5 1/8^{\text{m}}$                                                                                                                                                         | Division: Architectural                    |
| Subcategory: Downlight         PHYSICAL         Shape: Round         Diameter (mm): 139         Diameter (in): $5\frac{1}{2}$ Height (mm): 137         Height (in): $5\frac{3}{8}$ Ceiling Thickness (mm): $10 / 12.5 / 15$ Ceiling Thickness (in): $3/8$ or $1/2$ or $9/16$ Min. Recessing Depth (mm): $150$ Min. Recessing Depth (in): $5\frac{7}{8}$ Light Distribution: Adjustable / Downlight         Weight (kg): $0.805$ Weight (lbs): $1.77$ Fixture Finish: SSR / BKV / CWI / CRY / HAB / UFT / ITA / RUA / FTG / MYG / LOD / PUS / FRO / FUP / KIA / POP / BLS / SPG / MEY / GOH / GUM / CHC / COM / ABZ / JAG / OBR / MOS / ROR         Fixture Material: Aluminum Die Cast                                                                                                                | Subcategory: Downlight PHYSICAL Shape: Round Diameter (mm): 139 Diameter (in): 5 <sup>1</sup> / <sub>2</sub> Height (mm): 137 Height (in): 5 <sup>3</sup> / <sub>8</sub> Ceiling Thickness (mm): 10 / 12.5 / 15 Ceiling Thickness (in): 3/8 or 1/2 or 9/16 Min. Recessing Depth (in): 5 <sup>7</sup> / <sub>8</sub> Light Distribution: Adjustable / Downlight Weight (kg): 0.805 Weight (lbs): 1.77 Fixture Finish: SSR / BKV / CWI / CRY / HAB / UFT / ITA / RUA / FTG / MYG / LOD / PUS / FRO / FUP / KIA / POP / BLS / SPG / MEY / GOH / GUM / CHC / COM / ABZ / JAG / OBR / MOS / ROR Fixture Material: Aluminum Die Cast Cut-out Measurements: 130mm / 5 1/8"                                                                                                                                                                                                                                                   | Mounting Type: Recessed                    |
| PHYSICAL         Shape: Round         Diameter (mm): 139         Diameter (in): $5\frac{1}{2}$ Height (in): $5\frac{1}{2}$ Height (in): $5\frac{1}{3}$ Ceiling Thickness (mm): $10 / 12.5 / 15$ Ceiling Thickness (in): $3/8$ or $1/2$ or $9/16$ Min. Recessing Depth (mm): $150$ Min. Recessing Depth (in): $5\frac{7}{6}$ Light Distribution: Adjustable / Downlight         Weight (kg): $0.805$ Weight (lbs): $1.77$ Fixture Finish: SSR / BKV / CWI / CRY / HAB / UFT / ITA / RUA / FTG / MYG / LOD / PUS / FRO / FUP / KIA / POP / BLS / SPG / MEY / GOH / GUM / CHC / COM / ABZ / JAG / OBR / MOS / ROR         Fixture Material: Aluminum Die Cast                                                                                                                                            | PHYSICAL         Shape: Round         Diameter (mm): 139         Diameter (in): 5 ½         Height (mm): 137         Height (in): 5 ½         Ceiling Thickness (mm): 10 / 12.5 / 15         Ceiling Thickness (mm): 10 / 12.5 / 15         Ceiling Thickness (in): 3/8 or 1/2 or 9/16         Min. Recessing Depth (mm): 150         Min. Recessing Depth (in): 5 ½         Light Distribution: Adjustable / Downlight         Weight (kg): 0.805         Weight (lbs): 1.77         Fixture Finish: SSR / BKV / CWI / CRY / HAB / UFT / ITA / RUA / FTG / MYG / LOD / PUS / FRO / FUP / KIA / POP / BLS / SPG / MEY / GOH / GUM / CHC / COM / ABZ / JAG / OBR / MOS / ROR         Fixture Material: Aluminum Die Cast         Cut-out Measurements: 130mm / 5 1/8"                                                                                                                                                  | Mounting Location: Ceiling                 |
| Shape: Round         Diameter (mm): 139         Diameter (in): $5\frac{1}{2}$ Height (mm): 137         Height (in): $5\frac{3}{8}$ Ceiling Thickness (mm): 10 / 12.5 / 15         Ceiling Thickness (in): 3/8 or 1/2 or 9/16         Min. Recessing Depth (mm): 150         Min. Recessing Depth (in): $5\frac{7}{8}$ Light Distribution: Adjustable / Downlight         Weight (kg): 0.805         Weight (lbs): 1.77         Fixture Finish: SSR / BKV / CWI / CRY / HAB / UFT / ITA / RUA / FTG / MYG / LOD / PUS / FRO / FUP / KIA / POP / BLS / SPG / MEY / GOH / GUM / CHC / COM / ABZ / JAG / OBR / MOS / ROR         Fixture Material: Aluminum Die Cast                                                                                                                                      | Shape: RoundDiameter (mm): 139Diameter (in): $5\frac{1}{2}$ Height (mm): 137Height (in): $5\frac{3}{8}$ Ceiling Thickness (mm): $10/12.5/15$ Ceiling Thickness (mm): $10/12.5/15$ Ceiling Thickness (in): $3/8$ or $1/2$ or $9/16$ Min. Recessing Depth (mm): $150$ Min. Recessing Depth (in): $5\frac{7}{8}$ Light Distribution: Adjustable / DownlightWeight (kg): $0.805$ Weight (lbs): $1.77$ Fixture Finish: SSR / BKV / CWI / CRY / HAB / UFT / ITA / RUA / FTG / MYG /<br>LOD / PUS / FRO / FUP / KIA / POP / BLS / SPG / MEY / GOH / GUM / CHC /<br>COM / ABZ / JAG / OBR / MOS / RORFixture Material: Aluminum Die CastCut-out Measurements: $130$ mm / $51/8$ "                                                                                                                                                                                                                                             | Subcategory: Downlight                     |
| Diameter (mm): 139<br>Diameter (in): $5\frac{1}{2}$<br>Height (mm): 137<br>Height (in): $5\frac{3}{8}$<br>Ceiling Thickness (mm): $10 / 12.5 / 15$<br>Ceiling Thickness (in): $3/8$ or $1/2$ or $9/16$<br>Min. Recessing Depth (mm): $150$<br>Min. Recessing Depth (in): $5\frac{7}{8}$<br>Light Distribution: Adjustable / Downlight<br>Weight (kg): $0.805$<br>Weight (lbs): $1.77$<br>Fixture Finish: SSR / BKV / CWI / CRY / HAB / UFT / ITA / RUA / FTG / MYG /<br>LOD / PUS / FRO / FUP / KIA / POP / BLS / SPG / MEY / GOH / GUM / CHC /<br>COM / ABZ / JAG / OBR / MOS / ROR<br>Fixture Material: Aluminum Die Cast                                                                                                                                                                           | Diameter (mm): 139<br>Diameter (in): 5 $\frac{1}{2}$<br>Height (mm): 137<br>Height (in): 5 $\frac{3}{6}$<br>Ceiling Thickness (mm): 10 / 12.5 / 15<br>Ceiling Thickness (in): 3/8 or 1/2 or 9/16<br>Min. Recessing Depth (mm): 150<br>Min. Recessing Depth (in): 5 $\frac{7}{6}$<br>Light Distribution: Adjustable / Downlight<br>Weight (kg): 0.805<br>Weight (lbs): 1.77<br>Fixture Finish: SSR / BKV / CWI / CRY / HAB / UFT / ITA / RUA / FTG / MYG /<br>LOD / PUS / FRO / FUP / KIA / POP / BLS / SPG / MEY / GOH / GUM / CHC /<br>COM / ABZ / JAG / OBR / MOS / ROR<br>Fixture Material: Aluminum Die Cast<br>Cut-out Measurements: 130mm / 5 1/8"                                                                                                                                                                                                                                                              | PHYSICAL                                   |
| Diameter (in): 5 $\frac{1}{2}$<br>Height (mm): 137<br>Height (in): 5 $\frac{3}{8}$<br>Ceiling Thickness (mm): 10 / 12.5 / 15<br>Ceiling Thickness (in): 3/8 or 1/2 or 9/16<br>Min. Recessing Depth (mm): 150<br>Min. Recessing Depth (in): 5 $\frac{7}{8}$<br>Light Distribution: Adjustable / Downlight<br>Weight (kg): 0.805<br>Weight (lbs): 1.77<br>Fixture Finish: SSR / BKV / CWI / CRY / HAB / UFT / ITA / RUA / FTG / MYG /<br>LOD / PUS / FRO / FUP / KIA / POP / BLS / SPG / MEY / GOH / GUM / CHC /<br>COM / ABZ / JAG / OBR / MOS / ROR<br>Fixture Material: Aluminum Die Cast                                                                                                                                                                                                            | Diameter (in): $5\frac{1}{2}$<br>Height (mm): 137<br>Height (in): $5\frac{3}{6}$<br>Ceiling Thickness (mm): 10 / 12.5 / 15<br>Ceiling Thickness (in): 3/8 or 1/2 or 9/16<br>Min. Recessing Depth (mm): 150<br>Min. Recessing Depth (in): $5\frac{7}{6}$<br>Light Distribution: Adjustable / Downlight<br>Weight (kg): 0.805<br>Weight (lbs): 1.77<br>Fixture Finish: SSR / BKV / CWI / CRY / HAB / UFT / ITA / RUA / FTG / MYG /<br>LOD / PUS / FRO / FUP / KIA / POP / BLS / SPG / MEY / GOH / GUM / CHC /<br>COM / ABZ / JAG / OBR / MOS / ROR<br>Fixture Material: Aluminum Die Cast<br>Cut-out Measurements: 130mm / 5 1/8"                                                                                                                                                                                                                                                                                       | Shape: Round                               |
| Height (mm): 137<br>Height (in): 5 $\frac{3}{8}$<br>Ceiling Thickness (mm): 10 / 12.5 / 15<br>Ceiling Thickness (in): 3/8 or 1/2 or 9/16<br>Min. Recessing Depth (mm): 150<br>Min. Recessing Depth (in): 5 $\frac{7}{8}$<br>Light Distribution: Adjustable / Downlight<br>Weight (kg): 0.805<br>Weight (lbs): 1.77<br>Fixture Finish: SSR / BKV / CWI / CRY / HAB / UFT / ITA / RUA / FTG / MYG /<br>LOD / PUS / FRO / FUP / KIA / POP / BLS / SPG / MEY / GOH / GUM / CHC /<br>COM / ABZ / JAG / OBR / MOS / ROR<br>Fixture Material: Aluminum Die Cast                                                                                                                                                                                                                                              | Height (mm): 137Height (in): $5\frac{3}{8}$ Ceiling Thickness (mm): $10 / 12.5 / 15$ Ceiling Thickness (in): $3/8$ or $1/2$ or $9/16$ Min. Recessing Depth (mm): $150$ Min. Recessing Depth (in): $5\frac{7}{6}$ Light Distribution: Adjustable / DownlightWeight (kg): $0.805$ Weight (lbs): $1.77$ Fixture Finish: SSR / BKV / CWI / CRY / HAB / UFT / ITA / RUA / FTG / MYG / LOD / PUS / FRO / FUP / KIA / POP / BLS / SPG / MEY / GOH / GUM / CHC / COM / ABZ / JAG / OBR / MOS / RORFixture Material: Aluminum Die CastCut-out Measurements: $130mm / 5 1/8"$                                                                                                                                                                                                                                                                                                                                                   | Diameter (mm): 139                         |
| Height (in): 5 <sup>3</sup> / <sub>6</sub><br>Ceiling Thickness (mm): 10 / 12.5 / 15<br>Ceiling Thickness (in): 3/8 or 1/2 or 9/16<br>Min. Recessing Depth (mm): 150<br>Min. Recessing Depth (in): 5 <sup>7</sup> / <sub>6</sub><br>Light Distribution: Adjustable / Downlight<br>Weight (kg): 0.805<br>Weight (lbs): 1.77<br>Fixture Finish: SSR / BKV / CWI / CRY / HAB / UFT / ITA / RUA / FTG / MYG /<br>LOD / PUS / FRO / FUP / KIA / POP / BLS / SPG / MEY / GOH / GUM / CHC /<br>COM / ABZ / JAG / OBR / MOS / ROR<br>Fixture Material: Aluminum Die Cast                                                                                                                                                                                                                                      | Height (in): 5 $\frac{3}{8}$<br>Ceiling Thickness (mm): 10 / 12.5 / 15<br>Ceiling Thickness (in): 3/8 or 1/2 or 9/16<br>Min. Recessing Depth (mm): 150<br>Min. Recessing Depth (in): 5 $\frac{7}{6}$<br>Light Distribution: Adjustable / Downlight<br>Weight (kg): 0.805<br>Weight (lbs): 1.77<br>Fixture Finish: SSR / BKV / CWI / CRY / HAB / UFT / ITA / RUA / FTG / MYG /<br>LOD / PUS / FRO / FUP / KIA / POP / BLS / SPG / MEY / GOH / GUM / CHC /<br>COM / ABZ / JAG / OBR / MOS / ROR<br>Fixture Material: Aluminum Die Cast<br>Cut-out Measurements: 130mm / 5 1/8"                                                                                                                                                                                                                                                                                                                                          | Diameter (in): $5\frac{1}{2}$              |
| Ceiling Thickness (mm): 10 / 12.5 / 15<br>Ceiling Thickness (in): 3/8 or 1/2 or 9/16<br>Min. Recessing Depth (mm): 150<br>Min. Recessing Depth (in): 5 $\frac{7}{6}$<br>Light Distribution: Adjustable / Downlight<br>Weight (kg): 0.805<br>Weight (lbs): 1.77<br>Fixture Finish: SSR / BKV / CWI / CRY / HAB / UFT / ITA / RUA / FTG / MYG /<br>LOD / PUS / FRO / FUP / KIA / POP / BLS / SPG / MEY / GOH / GUM / CHC /<br>COM / ABZ / JAG / OBR / MOS / ROR<br>Fixture Material: Aluminum Die Cast                                                                                                                                                                                                                                                                                                  | Ceiling Thickness (mm): 10 / 12.5 / 15         Ceiling Thickness (in): 3/8 or 1/2 or 9/16         Min. Recessing Depth (mm): 150         Min. Recessing Depth (in): 5 %         Light Distribution: Adjustable / Downlight         Weight (kg): 0.805         Weight (lbs): 1.77         Fixture Finish: SSR / BKV / CWI / CRY / HAB / UFT / ITA / RUA / FTG / MYG / LOD / PUS / FRO / FUP / KIA / POP / BLS / SPG / MEY / GOH / GUM / CHC / COM / ABZ / JAG / OBR / MOS / ROR         Fixture Material: Aluminum Die Cast         Cut-out Measurements: 130mm / 5 1/8"                                                                                                                                                                                                                                                                                                                                               | Height (mm): 137                           |
| Ceiling Thickness (in): $3/8$ or $1/2$ or $9/16$ Min. Recessing Depth (mm): 150         Min. Recessing Depth (in): $5\frac{7}{6}$ Light Distribution: Adjustable / Downlight         Weight (kg): 0.805         Weight (lbs): 1.77         Fixture Finish: SSR / BKV / CWI / CRY / HAB / UFT / ITA / RUA / FTG / MYG / LOD / PUS / FRO / FUP / KIA / POP / BLS / SPG / MEY / GOH / GUM / CHC / COM / ABZ / JAG / OBR / MOS / ROR         Fixture Material: Aluminum Die Cast                                                                                                                                                                                                                                                                                                                          | Ceiling Thickness (in): 3/8 or 1/2 or 9/16<br>Min. Recessing Depth (mm): 150<br>Min. Recessing Depth (in): 5 $\frac{7}{6}$<br>Light Distribution: Adjustable / Downlight<br>Weight (kg): 0.805<br>Weight (lbs): 1.77<br>Fixture Finish: SSR / BKV / CWI / CRY / HAB / UFT / ITA / RUA / FTG / MYG /<br>LOD / PUS / FRO / FUP / KIA / POP / BLS / SPG / MEY / GOH / GUM / CHC /<br>COM / ABZ / JAG / OBR / MOS / ROR<br>Fixture Material: Aluminum Die Cast<br>Cut-out Measurements: 130mm / 5 1/8"                                                                                                                                                                                                                                                                                                                                                                                                                    | Height (in): 5 <sup>3</sup> / <sub>8</sub> |
| Min. Recessing Depth (mm): 150<br>Min. Recessing Depth (in): 5 <sup>7</sup> / <sub>8</sub><br>Light Distribution: Adjustable / Downlight<br>Weight (kg): 0.805<br>Weight (lbs): 1.77<br>Fixture Finish: SSR / BKV / CWI / CRY / HAB / UFT / ITA / RUA / FTG / MYG /<br>LOD / PUS / FRO / FUP / KIA / POP / BLS / SPG / MEY / GOH / GUM / CHC /<br>COM / ABZ / JAG / OBR / MOS / ROR<br>Fixture Material: Aluminum Die Cast                                                                                                                                                                                                                                                                                                                                                                            | Min. Recessing Depth (mm): 150<br>Min. Recessing Depth (in): 5 $\frac{7}{8}$<br>Light Distribution: Adjustable / Downlight<br>Weight (kg): 0.805<br>Weight (lbs): 1.77<br>Fixture Finish: SSR / BKV / CWI / CRY / HAB / UFT / ITA / RUA / FTG / MYG /<br>LOD / PUS / FRO / FUP / KIA / POP / BLS / SPG / MEY / GOH / GUM / CHC /<br>COM / ABZ / JAG / OBR / MOS / ROR<br>Fixture Material: Aluminum Die Cast<br>Cut-out Measurements: 130mm / 5 1/8"                                                                                                                                                                                                                                                                                                                                                                                                                                                                  | Ceiling Thickness (mm): 10 / 12.5 / 15     |
| Min. Recessing Depth (in): 5 <sup>7</sup> / <sub>8</sub><br>Light Distribution: Adjustable / Downlight<br>Weight (kg): 0.805<br>Weight (lbs): 1.77<br>Fixture Finish: SSR / BKV / CWI / CRY / HAB / UFT / ITA / RUA / FTG / MYG /<br>LOD / PUS / FRO / FUP / KIA / POP / BLS / SPG / MEY / GOH / GUM / CHC /<br>COM / ABZ / JAG / OBR / MOS / ROR<br>Fixture Material: Aluminum Die Cast                                                                                                                                                                                                                                                                                                                                                                                                              | Min. Recessing Depth (in): 5 <sup>7</sup> / <sub>8</sub><br>Light Distribution: Adjustable / Downlight<br>Weight (kg): 0.805<br>Weight (lbs): 1.77<br>Fixture Finish: SSR / BKV / CWI / CRY / HAB / UFT / ITA / RUA / FTG / MYG /<br>LOD / PUS / FRO / FUP / KIA / POP / BLS / SPG / MEY / GOH / GUM / CHC /<br>COM / ABZ / JAG / OBR / MOS / ROR<br>Fixture Material: Aluminum Die Cast<br>Cut-out Measurements: 130mm / 5 1/8"                                                                                                                                                                                                                                                                                                                                                                                                                                                                                      | Ceiling Thickness (in): 3/8 or 1/2 or 9/16 |
| Light Distribution: Adjustable / Downlight<br>Weight (kg): 0.805<br>Weight (lbs): 1.77<br>Fixture Finish: SSR / BKV / CWI / CRY / HAB / UFT / ITA / RUA / FTG / MYG /<br>LOD / PUS / FRO / FUP / KIA / POP / BLS / SPG / MEY / GOH / GUM / CHC /<br>COM / ABZ / JAG / OBR / MOS / ROR<br>Fixture Material: Aluminum Die Cast                                                                                                                                                                                                                                                                                                                                                                                                                                                                          | Light Distribution: Adjustable / Downlight<br>Weight (kg): 0.805<br>Weight (lbs): 1.77<br>Fixture Finish: SSR / BKV / CWI / CRY / HAB / UFT / ITA / RUA / FTG / MYG /<br>LOD / PUS / FRO / FUP / KIA / POP / BLS / SPG / MEY / GOH / GUM / CHC /<br>COM / ABZ / JAG / OBR / MOS / ROR<br>Fixture Material: Aluminum Die Cast<br>Cut-out Measurements: 130mm / 5 1/8"                                                                                                                                                                                                                                                                                                                                                                                                                                                                                                                                                  | Min. Recessing Depth (mm): 150             |
| Weight (kg): 0.805<br>Weight (lbs): 1.77<br>Fixture Finish: SSR / BKV / CWI / CRY / HAB / UFT / ITA / RUA / FTG / MYG /<br>LOD / PUS / FRO / FUP / KIA / POP / BLS / SPG / MEY / GOH / GUM / CHC /<br>COM / ABZ / JAG / OBR / MOS / ROR<br>Fixture Material: Aluminum Die Cast                                                                                                                                                                                                                                                                                                                                                                                                                                                                                                                        | Weight (kg): 0.805<br>Weight (lbs): 1.77<br>Fixture Finish: SSR / BKV / CWI / CRY / HAB / UFT / ITA / RUA / FTG / MYG /<br>LOD / PUS / FRO / FUP / KIA / POP / BLS / SPG / MEY / GOH / GUM / CHC /<br>COM / ABZ / JAG / OBR / MOS / ROR<br>Fixture Material: Aluminum Die Cast<br>Cut-out Measurements: 130mm / 5 1/8"                                                                                                                                                                                                                                                                                                                                                                                                                                                                                                                                                                                                | Min. Recessing Depth (in): 5 $\frac{7}{3}$ |
| Weight (lbs): 1.77<br>Fixture Finish: SSR / BKV / CWI / CRY / HAB / UFT / ITA / RUA / FTG / MYG /<br>LOD / PUS / FRO / FUP / KIA / POP / BLS / SPG / MEY / GOH / GUM / CHC /<br>COM / ABZ / JAG / OBR / MOS / ROR<br>Fixture Material: Aluminum Die Cast                                                                                                                                                                                                                                                                                                                                                                                                                                                                                                                                              | Weight (lbs): 1.77<br>Fixture Finish: SSR / BKV / CWI / CRY / HAB / UFT / ITA / RUA / FTG / MYG /<br>LOD / PUS / FRO / FUP / KIA / POP / BLS / SPG / MEY / GOH / GUM / CHC /<br>COM / ABZ / JAG / OBR / MOS / ROR<br>Fixture Material: Aluminum Die Cast<br>Cut-out Measurements: 130mm / 5 1/8"                                                                                                                                                                                                                                                                                                                                                                                                                                                                                                                                                                                                                      | Light Distribution: Adjustable / Downlight |
| Fixture Finish: SSR / BKV / CWI / CRY / HAB / UFT / ITA / RUA / FTG / MYG /<br>LOD / PUS / FRO / FUP / KIA / POP / BLS / SPG / MEY / GOH / GUM / CHC /<br>COM / ABZ / JAG / OBR / MOS / ROR<br>Fixture Material: Aluminum Die Cast                                                                                                                                                                                                                                                                                                                                                                                                                                                                                                                                                                    | Fixture Finish: SSR / BKV / CWI / CRY / HAB / UFT / ITA / RUA / FTG / MYG /<br>LOD / PUS / FRO / FUP / KIA / POP / BLS / SPG / MEY / GOH / GUM / CHC /<br>COM / ABZ / JAG / OBR / MOS / ROR<br>Fixture Material: Aluminum Die Cast<br>Cut-out Measurements: 130mm / 5 1/8"                                                                                                                                                                                                                                                                                                                                                                                                                                                                                                                                                                                                                                            | Weight (kg): 0.805                         |
| LOD / PUS / FRO / FUP / KIA / POP / BLS / SPG / MEY / GOH / GUM / CHC /<br>COM / ABZ / JAG / OBR / MOS / ROR<br>Fixture Material: Aluminum Die Cast                                                                                                                                                                                                                                                                                                                                                                                                                                                                                                                                                                                                                                                   | LOD / PUS / FRO / FUP / KIA / POP / BLS / SPG / MEY / GOH / GUM / CHC /<br>COM / ABZ / JAG / OBR / MOS / ROR<br>Fixture Material: Aluminum Die Cast<br>Cut-out Measurements: 130mm / 5 1/8"                                                                                                                                                                                                                                                                                                                                                                                                                                                                                                                                                                                                                                                                                                                           | Weight (lbs): 1.77                         |
| COM / ABZ / JAG / OBR / MOS / ROR<br>Fixture Material: Aluminum Die Cast                                                                                                                                                                                                                                                                                                                                                                                                                                                                                                                                                                                                                                                                                                                              | COM / ABZ / JAG / OBR / MOS / ROR<br>Fixture Material: Aluminum Die Cast<br>Cut-out Measurements: 130mm / 5 1/8"                                                                                                                                                                                                                                                                                                                                                                                                                                                                                                                                                                                                                                                                                                                                                                                                      |                                            |
| Fixture Material: Aluminum Die Cast                                                                                                                                                                                                                                                                                                                                                                                                                                                                                                                                                                                                                                                                                                                                                                   | Fixture Material: Aluminum Die Cast<br>Cut-out Measurements: 130mm / 5 1/8"                                                                                                                                                                                                                                                                                                                                                                                                                                                                                                                                                                                                                                                                                                                                                                                                                                           |                                            |
|                                                                                                                                                                                                                                                                                                                                                                                                                                                                                                                                                                                                                                                                                                                                                                                                       | Cut-out Measurements: 130mm / 5 1/8"                                                                                                                                                                                                                                                                                                                                                                                                                                                                                                                                                                                                                                                                                                                                                                                                                                                                                  |                                            |
| cut-out measurements: 130mm / 5 1/8"                                                                                                                                                                                                                                                                                                                                                                                                                                                                                                                                                                                                                                                                                                                                                                  | ,                                                                                                                                                                                                                                                                                                                                                                                                                                                                                                                                                                                                                                                                                                                                                                                                                                                                                                                     |                                            |
|                                                                                                                                                                                                                                                                                                                                                                                                                                                                                                                                                                                                                                                                                                                                                                                                       | ELECTRICAL                                                                                                                                                                                                                                                                                                                                                                                                                                                                                                                                                                                                                                                                                                                                                                                                                                                                                                            | cut-out measurements: 130mm / 5 1/8"       |