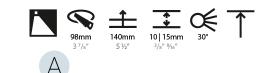

# GENERAL

| Series: Bioniq                                                                                                                                                                              |
|---------------------------------------------------------------------------------------------------------------------------------------------------------------------------------------------|
| Subseries: Bioniq Round Adjustable                                                                                                                                                          |
| Brand: Prolicht                                                                                                                                                                             |
| Division: Architectural                                                                                                                                                                     |
| Mounting Type: Recessed                                                                                                                                                                     |
| Mounting Location: Ceiling                                                                                                                                                                  |
| Subcategory: Downlight                                                                                                                                                                      |
| PHYSICAL                                                                                                                                                                                    |
| Shape: Round                                                                                                                                                                                |
| Diameter (mm): 107                                                                                                                                                                          |
| Diameter (in): $4\frac{3}{16}$                                                                                                                                                              |
| Height (mm): 112                                                                                                                                                                            |
| Height (in): $4\frac{7}{16}$                                                                                                                                                                |
| Ceiling Thickness (mm): 10 / 12.5 / 15                                                                                                                                                      |
| Ceiling Thickness (in): 3/8 or 1/2 or 9/16                                                                                                                                                  |
| Min. Recessing Depth (mm): 130                                                                                                                                                              |
| Min. Recessing Depth (in): 5 $\frac{1}{8}$                                                                                                                                                  |
| Light Distribution: Adjustable / Downlight                                                                                                                                                  |
| Weight (kg): 0.47                                                                                                                                                                           |
| Weight (lbs): 1.04                                                                                                                                                                          |
| Fixture Finish: SSR / BKV / CWI / CRY / HAB / UFT / ITA / RUA / FTG / MYG /<br>LOD / PUS / FRO / FUP / KIA / POP / BLS / SPG / MEY / GOH / GUM / CHC /<br>COM / ABZ / JAG / OBR / MOS / ROR |
| Fixture Material: Aluminum Die Cast                                                                                                                                                         |
| Cut-out Measurements: 98mm / 3 7/8"                                                                                                                                                         |
| ELECTRICAL                                                                                                                                                                                  |
| Lamp Type: LED (Zhaga Standard)                                                                                                                                                             |
| Input Wattage (W): 13.2 / 16.5                                                                                                                                                              |
| Total Output Wattage (W): 12 / 15                                                                                                                                                           |