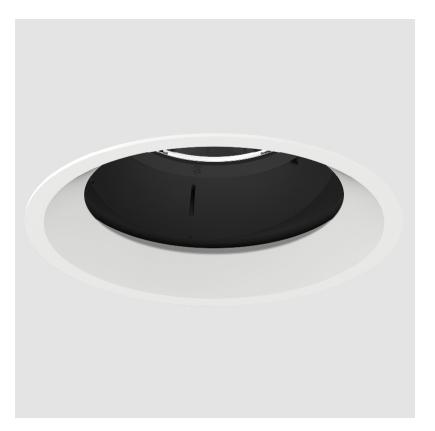

# **BIONIQ ROUND ADJUSTABLE RECESSED**

# GENERAL

| Series: Bioniq                                                                                                                                                                              |
|---------------------------------------------------------------------------------------------------------------------------------------------------------------------------------------------|
| Subseries: Bioniq Round Adjustable                                                                                                                                                          |
| Brand: Prolicht                                                                                                                                                                             |
| Division: Architectural                                                                                                                                                                     |
| Mounting Type: Recessed                                                                                                                                                                     |
| Mounting Location: Ceiling                                                                                                                                                                  |
| Subcategory: Downlight                                                                                                                                                                      |
| PHYSICAL                                                                                                                                                                                    |
| Shape: Round                                                                                                                                                                                |
| Diameter (mm): 107                                                                                                                                                                          |
| Diameter (in): $4\frac{3}{16}$                                                                                                                                                              |
| Height (mm): 112                                                                                                                                                                            |
| Height (in): $4\frac{7}{16}$                                                                                                                                                                |
| Ceiling Thickness (mm): 10 / 12.5 / 15                                                                                                                                                      |
| Ceiling Thickness (in): 3/8 or 1/2 or 9/16                                                                                                                                                  |
| Min. Recessing Depth (mm): 130                                                                                                                                                              |
| Min. Recessing Depth (in): 5 $\frac{1}{8}$                                                                                                                                                  |
| Light Distribution: Adjustable / Downlight                                                                                                                                                  |
| Weight (kg): 0.47                                                                                                                                                                           |
| Weight (lbs): 1.04                                                                                                                                                                          |
| Fixture Finish: SSR / BKV / CWI / CRY / HAB / UFT / ITA / RUA / FTG / MYG /<br>LOD / PUS / FRO / FUP / KIA / POP / BLS / SPG / MEY / GOH / GUM / CHC /<br>COM / ABZ / JAG / OBR / MOS / ROR |
| Fixture Material: Aluminum Die Cast                                                                                                                                                         |
| Cut-out Measurements: 98mm / 3 7/8"                                                                                                                                                         |
| ELECTRICAL                                                                                                                                                                                  |
| Lamp Type: LED (Zhaga Standard)                                                                                                                                                             |
| Input Wattage (W): 13.2 / 16.5                                                                                                                                                              |
| Total Output Wattage (W): 12 / 15                                                                                                                                                           |