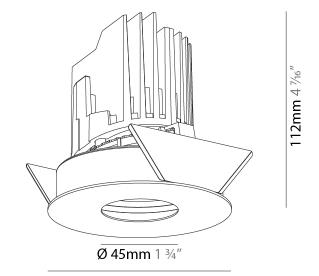

# GENERAL

| Series: Bioniq                                                                                                                                                                              |
|---------------------------------------------------------------------------------------------------------------------------------------------------------------------------------------------|
| Subseries: Bioniq Round Adjustable                                                                                                                                                          |
| Brand: Prolicht                                                                                                                                                                             |
| Division: Architectural                                                                                                                                                                     |
| Mounting Type: Recessed                                                                                                                                                                     |
| Mounting Location: Ceiling                                                                                                                                                                  |
| Subcategory: Downlight                                                                                                                                                                      |
| PHYSICAL                                                                                                                                                                                    |
| Shape: Round                                                                                                                                                                                |
| Diameter (mm): 107                                                                                                                                                                          |
| Diameter (in): $4\frac{3}{16}$                                                                                                                                                              |
| Height (mm): 112                                                                                                                                                                            |
| Height (in): $4\frac{7}{16}$                                                                                                                                                                |
| Ceiling Thickness (mm): 10 / 12.5 / 15                                                                                                                                                      |
| Ceiling Thickness (in): 3/8 or 1/2 or 9/16                                                                                                                                                  |
| Min. Recessing Depth (mm): 130                                                                                                                                                              |
| Min. Recessing Depth (in): 5 $\frac{1}{8}$                                                                                                                                                  |
| Light Distribution: Adjustable / Downlight                                                                                                                                                  |
| Weight (kg): 0.47                                                                                                                                                                           |
| Weight (lbs): 1.04                                                                                                                                                                          |
| Fixture Finish: SSR / BKV / CWI / CRY / HAB / UFT / ITA / RUA / FTG / MYG /<br>LOD / PUS / FRO / FUP / KIA / POP / BLS / SPG / MEY / GOH / GUM / CHC /<br>COM / ABZ / JAG / OBR / MOS / ROR |
| Fixture Material: Aluminum Die Cast                                                                                                                                                         |
| Cut-out Measurements: 98mm / 3 7/8"                                                                                                                                                         |
| ELECTRICAL                                                                                                                                                                                  |
| Lamp Type: LED (Zhaga Standard)                                                                                                                                                             |
| Input Wattage (W): 13.2 / 16.5                                                                                                                                                              |
| Total Output Wattage (W): 12 / 15                                                                                                                                                           |