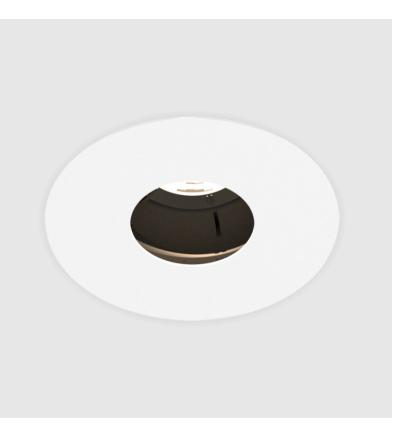

1

| Со | lor Temperature (°K): 2700 / 3000 / 3500 / 4000    |
|----|----------------------------------------------------|
| Ма | ax Delivered Lumen (lm): 1890 / 1930 / 2028 / 2070 |

| Max. Denvered Ednen (in): 1050/1550/2020/2010 |
|-----------------------------------------------|
| Nominal Lumen (lm): 3210 / 3290 / 3459 / 3530 |
| CRI: >90 CRI                                  |
| Lamp Life (hrs): 50000                        |
|                                               |

#### OPTICAL

### Reflector°: 20 / 25 / 40

### Adjustability: Fixed

### **RATINGS AND CERTIFICATIONS**

Certified By: Certified for North American Standards IP rating: IP20

| PROJECT   |  |  |  |
|-----------|--|--|--|
| TYPE      |  |  |  |
| SPECIFIER |  |  |  |
| QUANTITY  |  |  |  |
| DATE      |  |  |  |





Ø 139mm 5 1/2"



Page 67/72

Zaneen Group Inc. © 2024, T 1800-388-3382, F 416-247-9319, www.zaneen.com

Available for International specifications by adding 'INT' at the end of the existing Model #. For assistance on 'custom' specifications, contact zteam@zaneen.com.

### **BIONIQ ROUND WALLWASH RECESSED**

A37858-

| PROJECT   |  |  |  |
|-----------|--|--|--|
| ТҮРЕ      |  |  |  |
| SPECIFIER |  |  |  |
| QUANTITY  |  |  |  |
| DATE      |  |  |  |
|           |  |  |  |



Zaneen Group Inc. © 2024, T 1800-388-3382, F 416-247-9319, www.zaneen.com

Available for International specifications by adding 'INT' at the end of the existing Model #. For assistance on 'custom' specifications, contact zteam@zaneen.com.

А

## **BIONIQ ROUND PINHOLE RECESSED**

### A37864-

Finishes Reflector