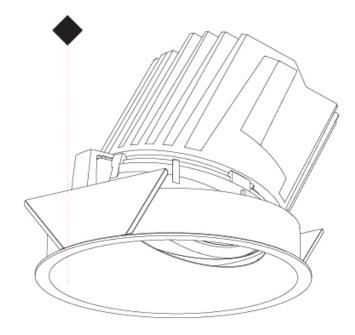

# **BIONIQ ROUND ADJUSTABLE RECESSED**

# GENERAL

| Series: Bioniq                                                                                                                                                                              |
|---------------------------------------------------------------------------------------------------------------------------------------------------------------------------------------------|
| Subseries: Bioniq Round Adjustable                                                                                                                                                          |
| Brand: Prolicht                                                                                                                                                                             |
| Division: Architectural                                                                                                                                                                     |
| Mounting Type: Recessed                                                                                                                                                                     |
| Mounting Location: Ceiling                                                                                                                                                                  |
| Subcategory: Downlight                                                                                                                                                                      |
| PHYSICAL                                                                                                                                                                                    |
| Shape: Round                                                                                                                                                                                |
| Diameter (mm): 107                                                                                                                                                                          |
| Diameter (in): $4\frac{3}{16}$                                                                                                                                                              |
| Height (mm): 112                                                                                                                                                                            |
| Height (in): $4\frac{7}{16}$                                                                                                                                                                |
| Ceiling Thickness (mm): 10 / 12.5 / 15                                                                                                                                                      |
| Ceiling Thickness (in): 3/8 or 1/2 or 9/16                                                                                                                                                  |
| Min. Recessing Depth (mm): 130                                                                                                                                                              |
| Min. Recessing Depth (in): 5 $\frac{1}{8}$                                                                                                                                                  |
| Light Distribution: Adjustable / Downlight                                                                                                                                                  |
| Weight (kg): 0.47                                                                                                                                                                           |
| Weight (lbs): 1.04                                                                                                                                                                          |
| Fixture Finish: SSR / BKV / CWI / CRY / HAB / UFT / ITA / RUA / FTG / MYG /<br>LOD / PUS / FRO / FUP / KIA / POP / BLS / SPG / MEY / GOH / GUM / CHC /<br>COM / ABZ / JAG / OBR / MOS / ROR |
| Fixture Material: Aluminum Die Cast                                                                                                                                                         |
| Cut-out Measurements: 98mm / 3 7/8"                                                                                                                                                         |
| ELECTRICAL                                                                                                                                                                                  |
| Lamp Type: LED (Zhaga Standard)                                                                                                                                                             |
| Input Wattage (W): 13.2 / 16.5                                                                                                                                                              |
| Total Output Wattage (W): 12 / 15                                                                                                                                                           |

# OPTICAL

Reflector°: 10 Adjustability: Rotational 355°; Tilt 30°