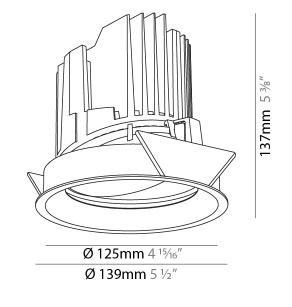

#### GENERAL s. Bio rio

| Series: Bioniq                                                              |
|-----------------------------------------------------------------------------|
| Subseries: Bioniq Round Adjustable                                          |
| Brand: Prolicht                                                             |
| Division: Architectural                                                     |
| Mounting Type: Recessed                                                     |
| Mounting Location: Ceiling                                                  |
| Subcategory: Downlight                                                      |
| PHYSICAL                                                                    |
| Shape: Round                                                                |
| Diameter (mm): 139                                                          |
| Diameter (in): $5\frac{1}{2}$                                               |
| Height (mm): 137                                                            |
| Height (in): 5 <sup>3</sup> / <sub>8</sub>                                  |
| Ceiling Thickness (mm): 10 / 12.5 / 15                                      |
| Ceiling Thickness (in): 3/8 or 1/2 or 9/16                                  |
| Min. Recessing Depth (mm): 150                                              |
| Min. Recessing Depth (in): 5 <sup>7</sup> / <sub>8</sub>                    |
| Light Distribution: Adjustable / Downlight                                  |
| Weight (kg): 0.836                                                          |
| Weight (lbs): 1.84                                                          |
| Fixture Finish: SSR / BKV / CWI / CRY / HAB / UFT / ITA / RUA / FTG / MYG / |
| LOD / PUS / FRO / FUP / KIA / POP / BLS / SPG / MEY / GOH / GUM / CHC /     |
| COM / ABZ / JAG / OBR / MOS / ROR                                           |
| Fixture Material: Aluminum Die Cast                                         |
| Cut-out Measurements: 130mm / 5 1/8"                                        |
| ELECTRICAL                                                                  |

#### GENERAL s• Bid rio

| Brand: Prolicht         Division: Architectural         Mounting Type: Recessed         Mounting Location: Ceiling         Subcategory: Downlight         PHYSICAL         Shape: Round         Diameter (im): $5\frac{1}{2}$ Height (im): $5\frac{1}{2}$ Height (in): $5\frac{1}{3}$ Ceiling Thickness (mm): $10 / 12.5 / 15$ Ceiling Thickness (in): $3/8$ or $1/2$ or $9/16$ Min. Recessing Depth (imn): $150$ Min. Recessing Depth (in): $5\frac{7}{6}$ Light Distribution: Adjustable / Downlight         Weight (lbs): $1.77$ Fixture Finish: SSR / BKV / CWI / CRY / HAB / UFT / ITA / RUA / FTG / MYG / LOD / PUS / FRO / FUP / KIA / POP / BLS / SPG / MEY / GOH / GUM / CHC / COM / ABZ / JAG / OBR / MOS / ROR         Fixture Material: Aluminum Die Cast                                 | Subseries: Bioniq Round Adjustable         Brand: Prolicht         Division: Architectural         Mounting Type: Recessed         Mounting Location: Ceiling         Subcategory: Downlight         PHYSICAL         Shape: Round         Diameter (mm): 139         Diameter (in): $5 \frac{1}{2}$ Height (mm): 137         Height (in): $5 \frac{1}{2}$ Ceiling Thickness (mm): $10 / 12.5 / 15$ Ceiling Thickness (in): $3/8$ or $1/2$ or $9/16$ Min. Recessing Depth (mm): 150         Min. Recessing Depth (in): $5 \frac{7}{6}$ Light Distribution: Adjustable / Downlight         Weight (kg): $0.805$ Weight (lbs): $1.77$ Fixture Finish: SSR / BKV / CWI / CRY / HAB / UFT / ITA / RUA / FTG / MYG / LOD / PUS / FRO / FUP / KIA / POP / BLS / SPG / MEY / GOH / GUM / CHC / COM / ABZ / JAG / OBR / MOS / ROR         Fixture Material: Aluminum Die Cast         Cut-out Measurements: $130mm / 5 1/8^m$ | Series: Bioniq                             |
|-------------------------------------------------------------------------------------------------------------------------------------------------------------------------------------------------------------------------------------------------------------------------------------------------------------------------------------------------------------------------------------------------------------------------------------------------------------------------------------------------------------------------------------------------------------------------------------------------------------------------------------------------------------------------------------------------------------------------------------------------------------------------------------------------------|-----------------------------------------------------------------------------------------------------------------------------------------------------------------------------------------------------------------------------------------------------------------------------------------------------------------------------------------------------------------------------------------------------------------------------------------------------------------------------------------------------------------------------------------------------------------------------------------------------------------------------------------------------------------------------------------------------------------------------------------------------------------------------------------------------------------------------------------------------------------------------------------------------------------------|--------------------------------------------|
| Division: Architectural         Mounting Type: Recessed         Mounting Location: Ceiling         Subcategory: Downlight         PHYSICAL         Shape: Round         Diameter (mm): 139         Diameter (in): $5\frac{1}{2}$ Height (mm): 137         Height (in): $5\frac{3}{8}$ Ceiling Thickness (mm): $10 / 12.5 / 15$ Ceiling Thickness (in): $3/8$ or $1/2$ or $9/16$ Min. Recessing Depth (mm): $150$ Min. Recessing Depth (in): $5\frac{7}{8}$ Light Distribution: Adjustable / Downlight         Weight (kg): 0.805         Weight (lbs): 1.77         Fixture Finish: SSR / BKV / CWI / CRY / HAB / UFT / ITA / RUA / FTG / MYG / LOD / PUS / FRO / FUP / KIA / POP / BLS / SPG / MEY / GOH / GUM / CHC / COM / ABZ / JAG / OBR / MOS / ROR         Fixture Material: Aluminum Die Cast | Initial ProductDivision: ArchitecturalMounting Type: RecessedMounting Location: CeilingSubcategory: Downlight <b>PHYSICAL</b> Shape: RoundDiameter (mm): 139Diameter (in): $5\frac{1}{2}$ Height (mm): 137Height (in): $5\frac{1}{8}$ Ceiling Thickness (mm): $10 / 12.5 / 15$ Ceiling Thickness (mm): $10 / 12.5 / 15$ Ceiling Thickness (in): $3/8$ or $1/2$ or $9/16$ Min. Recessing Depth (mm): $150$ Min. Recessing Depth (in): $5\frac{7}{8}$ Light Distribution: Adjustable / DownlightWeight (kg): 0.805Weight (lbs): $1.77$ Fixture Finish: SSR / BKV / CWI / CRY / HAB / UFT / ITA / RUA / FTG / MYG / LOD / PUS / FRO / FUP / KIA / POP / BLS / SPG / MEY / GOH / GUM / CHC / COM / ABZ / JAG / OBR / MOS / RORFixture Material: Aluminum Die CastCut-out Measurements: $130mm / 51/8$ "                                                                                                                   | Subseries: Bioniq Round Adjustable         |
| Mounting Type: Recessed         Mounting Location: Ceiling         Subcategory: Downlight         PHYSICAL         Shape: Round         Diameter (mm): 139         Diameter (in): $5\frac{1}{2}$ Height (in): $5\frac{3}{8}$ Ceiling Thickness (mm): $10 / 12.5 / 15$ Ceiling Thickness (in): $3/8$ or $1/2$ or $9/16$ Min. Recessing Depth (mm): $150$ Min. Recessing Depth (in): $5\frac{7}{8}$ Light Distribution: Adjustable / Downlight         Weight (lb): $1.77$ Fixture Finish: SSR / BKV / CWI / CRY / HAB / UFT / ITA / RUA / FTG / MYG / LOD / PUS / FRO / FUP / KIA / POP / BLS / SPG / MEY / GOH / GUM / CHC / COM / ABZ / JAG / OBR / MOS / ROR         Fixture Material: Aluminum Die Cast                                                                                            | Mounting Type: RecessedMounting Location: CeilingSubcategory: DownlightPHYSICALShape: RoundDiameter (mm): 139Diameter (in): $5\frac{1}{2}$ Height (mm): 137Height (in): $5\frac{1}{8}$ Ceiling Thickness (mm): $10 / 12.5 / 15$ Ceiling Thickness (mm): $10 / 12.5 / 15$ Ceiling Thickness (in): $3/8$ or $1/2$ or $9/16$ Min. Recessing Depth (mm): $150$ Min. Recessing Depth (in): $5\frac{7}{8}$ Light Distribution: Adjustable / DownlightWeight (lbs): $1.77$ Fixture Finish: SSR / BKV / CWI / CRY / HAB / UFT / ITA / RUA / FTG / MYG / LOD / PUS / FRO / FUP / KIA / POP / BLS / SPG / MEY / GOH / GUM / CHC / COM / ABZ / JAG / OBR / MOS / RORFixture Material: Aluminum Die CastCut-out Measurements: $130mm / 51/8$ "                                                                                                                                                                                    | Brand: Prolicht                            |
| Mounting Location: Ceiling         Subcategory: Downlight         PHYSICAL         Shape: Round         Diameter (im): 139         Diameter (in): $5\frac{1}{2}$ Height (im): 137         Height (in): $5\frac{3}{8}$ Ceiling Thickness (mm): 10 / 12.5 / 15         Ceiling Thickness (in): 3/8 or 1/2 or 9/16         Min. Recessing Depth (mm): 150         Min. Recessing Depth (in): $5\frac{7}{8}$ Light Distribution: Adjustable / Downlight         Weight (kg): 0.805         Weight (lbs): 1.77         Fixture Finish: SSR / BKV / CWI / CRY / HAB / UFT / ITA / RUA / FTG / MYG / LOD / PUS / FRO / FUP / KIA / POP / BLS / SPG / MEY / GOH / GUM / CHC / COM / ABZ / JAG / OBR / MOS / ROR         Fixture Material: Aluminum Die Cast                                                   | Mounting Location: CeilingSubcategory: DownlightPHYSICALShape: RoundDiameter (mm): 139Diameter (in): $5^{\frac{1}{2}}_2$ Height (mm): 137Height (in): $5^{\frac{3}{6}}$ Ceiling Thickness (mm): $10 / 12.5 / 15$ Ceiling Thickness (mm): $10 / 12.5 / 15$ Ceiling Thickness (in): $3/8$ or $1/2$ or $9/16$ Min. Recessing Depth (mm): $150$ Min. Recessing Depth (in): $5^{\frac{7}{8}}$ Light Distribution: Adjustable / DownlightWeight (kg): $0.805$ Weight (lbs): $1.77$ Fixture Finish: SSR / BKV / CWI / CRY / HAB / UFT / ITA / RUA / FTG / MYG / LOD / PUS / FRO / FUP / KIA / POP / BLS / SPG / MEY / GOH / GUM / CHC / COM / ABZ / JAG / OBR / MOS / RORFixture Material: Aluminum Die CastCut-out Measurements: $130 \text{ mm } 5 1/8^{\text{m}}$                                                                                                                                                         | Division: Architectural                    |
| Subcategory: Downlight         PHYSICAL         Shape: Round         Diameter (mm): 139         Diameter (in): $5\frac{1}{2}$ Height (mm): 137         Height (in): $5\frac{3}{8}$ Ceiling Thickness (mm): $10 / 12.5 / 15$ Ceiling Thickness (in): $3/8$ or $1/2$ or $9/16$ Min. Recessing Depth (mm): $150$ Min. Recessing Depth (in): $5\frac{7}{8}$ Light Distribution: Adjustable / Downlight         Weight (kg): $0.805$ Weight (lbs): $1.77$ Fixture Finish: SSR / BKV / CWI / CRY / HAB / UFT / ITA / RUA / FTG / MYG / LOD / PUS / FRO / FUP / KIA / POP / BLS / SPG / MEY / GOH / GUM / CHC / COM / ABZ / JAG / OBR / MOS / ROR         Fixture Material: Aluminum Die Cast                                                                                                                | Subcategory: Downlight PHYSICAL Shape: Round Diameter (mm): 139 Diameter (in): 5 <sup>1</sup> / <sub>2</sub> Height (mm): 137 Height (in): 5 <sup>3</sup> / <sub>8</sub> Ceiling Thickness (mm): 10 / 12.5 / 15 Ceiling Thickness (in): 3/8 or 1/2 or 9/16 Min. Recessing Depth (in): 5 <sup>7</sup> / <sub>8</sub> Light Distribution: Adjustable / Downlight Weight (kg): 0.805 Weight (lbs): 1.77 Fixture Finish: SSR / BKV / CWI / CRY / HAB / UFT / ITA / RUA / FTG / MYG / LOD / PUS / FRO / FUP / KIA / POP / BLS / SPG / MEY / GOH / GUM / CHC / COM / ABZ / JAG / OBR / MOS / ROR Fixture Material: Aluminum Die Cast Cut-out Measurements: 130mm / 5 1/8"                                                                                                                                                                                                                                                   | Mounting Type: Recessed                    |
| PHYSICAL         Shape: Round         Diameter (mm): 139         Diameter (in): $5\frac{1}{2}$ Height (in): $5\frac{1}{2}$ Height (in): $5\frac{1}{3}$ Ceiling Thickness (mm): $10 / 12.5 / 15$ Ceiling Thickness (in): $3/8$ or $1/2$ or $9/16$ Min. Recessing Depth (mm): $150$ Min. Recessing Depth (in): $5\frac{7}{6}$ Light Distribution: Adjustable / Downlight         Weight (kg): $0.805$ Weight (lbs): $1.77$ Fixture Finish: SSR / BKV / CWI / CRY / HAB / UFT / ITA / RUA / FTG / MYG / LOD / PUS / FRO / FUP / KIA / POP / BLS / SPG / MEY / GOH / GUM / CHC / COM / ABZ / JAG / OBR / MOS / ROR         Fixture Material: Aluminum Die Cast                                                                                                                                            | PHYSICAL         Shape: Round         Diameter (mm): 139         Diameter (in): 5 ½         Height (mm): 137         Height (in): 5 ½         Ceiling Thickness (mm): 10 / 12.5 / 15         Ceiling Thickness (mm): 10 / 12.5 / 15         Ceiling Thickness (in): 3/8 or 1/2 or 9/16         Min. Recessing Depth (mm): 150         Min. Recessing Depth (in): 5 ½         Light Distribution: Adjustable / Downlight         Weight (kg): 0.805         Weight (lbs): 1.77         Fixture Finish: SSR / BKV / CWI / CRY / HAB / UFT / ITA / RUA / FTG / MYG / LOD / PUS / FRO / FUP / KIA / POP / BLS / SPG / MEY / GOH / GUM / CHC / COM / ABZ / JAG / OBR / MOS / ROR         Fixture Material: Aluminum Die Cast         Cut-out Measurements: 130mm / 5 1/8"                                                                                                                                                  | Mounting Location: Ceiling                 |
| Shape: Round         Diameter (mm): 139         Diameter (in): $5\frac{1}{2}$ Height (mm): 137         Height (in): $5\frac{3}{8}$ Ceiling Thickness (mm): 10 / 12.5 / 15         Ceiling Thickness (in): 3/8 or 1/2 or 9/16         Min. Recessing Depth (mm): 150         Min. Recessing Depth (in): $5\frac{7}{8}$ Light Distribution: Adjustable / Downlight         Weight (kg): 0.805         Weight (lbs): 1.77         Fixture Finish: SSR / BKV / CWI / CRY / HAB / UFT / ITA / RUA / FTG / MYG / LOD / PUS / FRO / FUP / KIA / POP / BLS / SPG / MEY / GOH / GUM / CHC / COM / ABZ / JAG / OBR / MOS / ROR         Fixture Material: Aluminum Die Cast                                                                                                                                      | Shape: RoundDiameter (mm): 139Diameter (in): $5\frac{1}{2}$ Height (mm): 137Height (in): $5\frac{3}{8}$ Ceiling Thickness (mm): $10/12.5/15$ Ceiling Thickness (mm): $10/12.5/15$ Ceiling Thickness (in): $3/8$ or $1/2$ or $9/16$ Min. Recessing Depth (mm): $150$ Min. Recessing Depth (in): $5\frac{7}{8}$ Light Distribution: Adjustable / DownlightWeight (kg): $0.805$ Weight (lbs): $1.77$ Fixture Finish: SSR / BKV / CWI / CRY / HAB / UFT / ITA / RUA / FTG / MYG /<br>LOD / PUS / FRO / FUP / KIA / POP / BLS / SPG / MEY / GOH / GUM / CHC /<br>COM / ABZ / JAG / OBR / MOS / RORFixture Material: Aluminum Die CastCut-out Measurements: $130$ mm / $51/8$ "                                                                                                                                                                                                                                             | Subcategory: Downlight                     |
| Diameter (mm): 139<br>Diameter (in): $5\frac{1}{2}$<br>Height (mm): 137<br>Height (in): $5\frac{3}{8}$<br>Ceiling Thickness (mm): $10 / 12.5 / 15$<br>Ceiling Thickness (in): $3/8$ or $1/2$ or $9/16$<br>Min. Recessing Depth (mm): $150$<br>Min. Recessing Depth (in): $5\frac{7}{8}$<br>Light Distribution: Adjustable / Downlight<br>Weight (kg): $0.805$<br>Weight (lbs): $1.77$<br>Fixture Finish: SSR / BKV / CWI / CRY / HAB / UFT / ITA / RUA / FTG / MYG /<br>LOD / PUS / FRO / FUP / KIA / POP / BLS / SPG / MEY / GOH / GUM / CHC /<br>COM / ABZ / JAG / OBR / MOS / ROR<br>Fixture Material: Aluminum Die Cast                                                                                                                                                                           | Diameter (mm): 139<br>Diameter (in): 5 $\frac{1}{2}$<br>Height (mm): 137<br>Height (in): 5 $\frac{3}{6}$<br>Ceiling Thickness (mm): 10 / 12.5 / 15<br>Ceiling Thickness (in): 3/8 or 1/2 or 9/16<br>Min. Recessing Depth (mm): 150<br>Min. Recessing Depth (in): 5 $\frac{7}{6}$<br>Light Distribution: Adjustable / Downlight<br>Weight (kg): 0.805<br>Weight (lbs): 1.77<br>Fixture Finish: SSR / BKV / CWI / CRY / HAB / UFT / ITA / RUA / FTG / MYG /<br>LOD / PUS / FRO / FUP / KIA / POP / BLS / SPG / MEY / GOH / GUM / CHC /<br>COM / ABZ / JAG / OBR / MOS / ROR<br>Fixture Material: Aluminum Die Cast<br>Cut-out Measurements: 130mm / 5 1/8"                                                                                                                                                                                                                                                              | PHYSICAL                                   |
| Diameter (in): 5 $\frac{1}{2}$<br>Height (mm): 137<br>Height (in): 5 $\frac{3}{8}$<br>Ceiling Thickness (mm): 10 / 12.5 / 15<br>Ceiling Thickness (in): 3/8 or 1/2 or 9/16<br>Min. Recessing Depth (mm): 150<br>Min. Recessing Depth (in): 5 $\frac{7}{8}$<br>Light Distribution: Adjustable / Downlight<br>Weight (kg): 0.805<br>Weight (lbs): 1.77<br>Fixture Finish: SSR / BKV / CWI / CRY / HAB / UFT / ITA / RUA / FTG / MYG /<br>LOD / PUS / FRO / FUP / KIA / POP / BLS / SPG / MEY / GOH / GUM / CHC /<br>COM / ABZ / JAG / OBR / MOS / ROR<br>Fixture Material: Aluminum Die Cast                                                                                                                                                                                                            | Diameter (in): $5\frac{1}{2}$<br>Height (mm): 137<br>Height (in): $5\frac{3}{6}$<br>Ceiling Thickness (mm): 10 / 12.5 / 15<br>Ceiling Thickness (in): 3/8 or 1/2 or 9/16<br>Min. Recessing Depth (mm): 150<br>Min. Recessing Depth (in): $5\frac{7}{6}$<br>Light Distribution: Adjustable / Downlight<br>Weight (kg): 0.805<br>Weight (lbs): 1.77<br>Fixture Finish: SSR / BKV / CWI / CRY / HAB / UFT / ITA / RUA / FTG / MYG /<br>LOD / PUS / FRO / FUP / KIA / POP / BLS / SPG / MEY / GOH / GUM / CHC /<br>COM / ABZ / JAG / OBR / MOS / ROR<br>Fixture Material: Aluminum Die Cast<br>Cut-out Measurements: 130mm / 5 1/8"                                                                                                                                                                                                                                                                                       | Shape: Round                               |
| Height (mm): 137<br>Height (in): 5 $\frac{3}{8}$<br>Ceiling Thickness (mm): 10 / 12.5 / 15<br>Ceiling Thickness (in): 3/8 or 1/2 or 9/16<br>Min. Recessing Depth (mm): 150<br>Min. Recessing Depth (in): 5 $\frac{7}{8}$<br>Light Distribution: Adjustable / Downlight<br>Weight (kg): 0.805<br>Weight (lbs): 1.77<br>Fixture Finish: SSR / BKV / CWI / CRY / HAB / UFT / ITA / RUA / FTG / MYG /<br>LOD / PUS / FRO / FUP / KIA / POP / BLS / SPG / MEY / GOH / GUM / CHC /<br>COM / ABZ / JAG / OBR / MOS / ROR<br>Fixture Material: Aluminum Die Cast                                                                                                                                                                                                                                              | Height (mm): 137Height (in): $5\frac{3}{8}$ Ceiling Thickness (mm): $10 / 12.5 / 15$ Ceiling Thickness (in): $3/8$ or $1/2$ or $9/16$ Min. Recessing Depth (mm): $150$ Min. Recessing Depth (in): $5\frac{7}{6}$ Light Distribution: Adjustable / DownlightWeight (kg): $0.805$ Weight (lbs): $1.77$ Fixture Finish: SSR / BKV / CWI / CRY / HAB / UFT / ITA / RUA / FTG / MYG / LOD / PUS / FRO / FUP / KIA / POP / BLS / SPG / MEY / GOH / GUM / CHC / COM / ABZ / JAG / OBR / MOS / RORFixture Material: Aluminum Die CastCut-out Measurements: $130mm / 5 1/8"$                                                                                                                                                                                                                                                                                                                                                   | Diameter (mm): 139                         |
| Height (in): 5 <sup>3</sup> / <sub>6</sub><br>Ceiling Thickness (mm): 10 / 12.5 / 15<br>Ceiling Thickness (in): 3/8 or 1/2 or 9/16<br>Min. Recessing Depth (mm): 150<br>Min. Recessing Depth (in): 5 <sup>7</sup> / <sub>6</sub><br>Light Distribution: Adjustable / Downlight<br>Weight (kg): 0.805<br>Weight (lbs): 1.77<br>Fixture Finish: SSR / BKV / CWI / CRY / HAB / UFT / ITA / RUA / FTG / MYG /<br>LOD / PUS / FRO / FUP / KIA / POP / BLS / SPG / MEY / GOH / GUM / CHC /<br>COM / ABZ / JAG / OBR / MOS / ROR<br>Fixture Material: Aluminum Die Cast                                                                                                                                                                                                                                      | Height (in): 5 $\frac{3}{8}$<br>Ceiling Thickness (mm): 10 / 12.5 / 15<br>Ceiling Thickness (in): 3/8 or 1/2 or 9/16<br>Min. Recessing Depth (mm): 150<br>Min. Recessing Depth (in): 5 $\frac{7}{6}$<br>Light Distribution: Adjustable / Downlight<br>Weight (kg): 0.805<br>Weight (lbs): 1.77<br>Fixture Finish: SSR / BKV / CWI / CRY / HAB / UFT / ITA / RUA / FTG / MYG /<br>LOD / PUS / FRO / FUP / KIA / POP / BLS / SPG / MEY / GOH / GUM / CHC /<br>COM / ABZ / JAG / OBR / MOS / ROR<br>Fixture Material: Aluminum Die Cast<br>Cut-out Measurements: 130mm / 5 1/8"                                                                                                                                                                                                                                                                                                                                          | Diameter (in): $5\frac{1}{2}$              |
| Ceiling Thickness (mm): 10 / 12.5 / 15<br>Ceiling Thickness (in): 3/8 or 1/2 or 9/16<br>Min. Recessing Depth (mm): 150<br>Min. Recessing Depth (in): 5 $\frac{7}{6}$<br>Light Distribution: Adjustable / Downlight<br>Weight (kg): 0.805<br>Weight (lbs): 1.77<br>Fixture Finish: SSR / BKV / CWI / CRY / HAB / UFT / ITA / RUA / FTG / MYG /<br>LOD / PUS / FRO / FUP / KIA / POP / BLS / SPG / MEY / GOH / GUM / CHC /<br>COM / ABZ / JAG / OBR / MOS / ROR<br>Fixture Material: Aluminum Die Cast                                                                                                                                                                                                                                                                                                  | Ceiling Thickness (mm): 10 / 12.5 / 15         Ceiling Thickness (in): 3/8 or 1/2 or 9/16         Min. Recessing Depth (mm): 150         Min. Recessing Depth (in): 5 %         Light Distribution: Adjustable / Downlight         Weight (kg): 0.805         Weight (lbs): 1.77         Fixture Finish: SSR / BKV / CWI / CRY / HAB / UFT / ITA / RUA / FTG / MYG / LOD / PUS / FRO / FUP / KIA / POP / BLS / SPG / MEY / GOH / GUM / CHC / COM / ABZ / JAG / OBR / MOS / ROR         Fixture Material: Aluminum Die Cast         Cut-out Measurements: 130mm / 5 1/8"                                                                                                                                                                                                                                                                                                                                               | Height (mm): 137                           |
| Ceiling Thickness (in): $3/8$ or $1/2$ or $9/16$ Min. Recessing Depth (mm): 150         Min. Recessing Depth (in): $5\frac{7}{6}$ Light Distribution: Adjustable / Downlight         Weight (kg): 0.805         Weight (lbs): 1.77         Fixture Finish: SSR / BKV / CWI / CRY / HAB / UFT / ITA / RUA / FTG / MYG / LOD / PUS / FRO / FUP / KIA / POP / BLS / SPG / MEY / GOH / GUM / CHC / COM / ABZ / JAG / OBR / MOS / ROR         Fixture Material: Aluminum Die Cast                                                                                                                                                                                                                                                                                                                          | Ceiling Thickness (in): 3/8 or 1/2 or 9/16<br>Min. Recessing Depth (mm): 150<br>Min. Recessing Depth (in): 5 $\frac{7}{6}$<br>Light Distribution: Adjustable / Downlight<br>Weight (kg): 0.805<br>Weight (lbs): 1.77<br>Fixture Finish: SSR / BKV / CWI / CRY / HAB / UFT / ITA / RUA / FTG / MYG /<br>LOD / PUS / FRO / FUP / KIA / POP / BLS / SPG / MEY / GOH / GUM / CHC /<br>COM / ABZ / JAG / OBR / MOS / ROR<br>Fixture Material: Aluminum Die Cast<br>Cut-out Measurements: 130mm / 5 1/8"                                                                                                                                                                                                                                                                                                                                                                                                                    | Height (in): 5 <sup>3</sup> / <sub>8</sub> |
| Min. Recessing Depth (mm): 150<br>Min. Recessing Depth (in): 5 <sup>7</sup> / <sub>8</sub><br>Light Distribution: Adjustable / Downlight<br>Weight (kg): 0.805<br>Weight (lbs): 1.77<br>Fixture Finish: SSR / BKV / CWI / CRY / HAB / UFT / ITA / RUA / FTG / MYG /<br>LOD / PUS / FRO / FUP / KIA / POP / BLS / SPG / MEY / GOH / GUM / CHC /<br>COM / ABZ / JAG / OBR / MOS / ROR<br>Fixture Material: Aluminum Die Cast                                                                                                                                                                                                                                                                                                                                                                            | Min. Recessing Depth (mm): 150<br>Min. Recessing Depth (in): 5 $\frac{7}{8}$<br>Light Distribution: Adjustable / Downlight<br>Weight (kg): 0.805<br>Weight (lbs): 1.77<br>Fixture Finish: SSR / BKV / CWI / CRY / HAB / UFT / ITA / RUA / FTG / MYG /<br>LOD / PUS / FRO / FUP / KIA / POP / BLS / SPG / MEY / GOH / GUM / CHC /<br>COM / ABZ / JAG / OBR / MOS / ROR<br>Fixture Material: Aluminum Die Cast<br>Cut-out Measurements: 130mm / 5 1/8"                                                                                                                                                                                                                                                                                                                                                                                                                                                                  | Ceiling Thickness (mm): 10 / 12.5 / 15     |
| Min. Recessing Depth (in): 5 <sup>7</sup> / <sub>8</sub><br>Light Distribution: Adjustable / Downlight<br>Weight (kg): 0.805<br>Weight (lbs): 1.77<br>Fixture Finish: SSR / BKV / CWI / CRY / HAB / UFT / ITA / RUA / FTG / MYG /<br>LOD / PUS / FRO / FUP / KIA / POP / BLS / SPG / MEY / GOH / GUM / CHC /<br>COM / ABZ / JAG / OBR / MOS / ROR<br>Fixture Material: Aluminum Die Cast                                                                                                                                                                                                                                                                                                                                                                                                              | Min. Recessing Depth (in): 5 <sup>7</sup> / <sub>8</sub><br>Light Distribution: Adjustable / Downlight<br>Weight (kg): 0.805<br>Weight (lbs): 1.77<br>Fixture Finish: SSR / BKV / CWI / CRY / HAB / UFT / ITA / RUA / FTG / MYG /<br>LOD / PUS / FRO / FUP / KIA / POP / BLS / SPG / MEY / GOH / GUM / CHC /<br>COM / ABZ / JAG / OBR / MOS / ROR<br>Fixture Material: Aluminum Die Cast<br>Cut-out Measurements: 130mm / 5 1/8"                                                                                                                                                                                                                                                                                                                                                                                                                                                                                      | Ceiling Thickness (in): 3/8 or 1/2 or 9/16 |
| Light Distribution: Adjustable / Downlight<br>Weight (kg): 0.805<br>Weight (lbs): 1.77<br>Fixture Finish: SSR / BKV / CWI / CRY / HAB / UFT / ITA / RUA / FTG / MYG /<br>LOD / PUS / FRO / FUP / KIA / POP / BLS / SPG / MEY / GOH / GUM / CHC /<br>COM / ABZ / JAG / OBR / MOS / ROR<br>Fixture Material: Aluminum Die Cast                                                                                                                                                                                                                                                                                                                                                                                                                                                                          | Light Distribution: Adjustable / Downlight<br>Weight (kg): 0.805<br>Weight (lbs): 1.77<br>Fixture Finish: SSR / BKV / CWI / CRY / HAB / UFT / ITA / RUA / FTG / MYG /<br>LOD / PUS / FRO / FUP / KIA / POP / BLS / SPG / MEY / GOH / GUM / CHC /<br>COM / ABZ / JAG / OBR / MOS / ROR<br>Fixture Material: Aluminum Die Cast<br>Cut-out Measurements: 130mm / 5 1/8"                                                                                                                                                                                                                                                                                                                                                                                                                                                                                                                                                  | Min. Recessing Depth (mm): 150             |
| Weight (kg): 0.805<br>Weight (lbs): 1.77<br>Fixture Finish: SSR / BKV / CWI / CRY / HAB / UFT / ITA / RUA / FTG / MYG /<br>LOD / PUS / FRO / FUP / KIA / POP / BLS / SPG / MEY / GOH / GUM / CHC /<br>COM / ABZ / JAG / OBR / MOS / ROR<br>Fixture Material: Aluminum Die Cast                                                                                                                                                                                                                                                                                                                                                                                                                                                                                                                        | Weight (kg): 0.805<br>Weight (lbs): 1.77<br>Fixture Finish: SSR / BKV / CWI / CRY / HAB / UFT / ITA / RUA / FTG / MYG /<br>LOD / PUS / FRO / FUP / KIA / POP / BLS / SPG / MEY / GOH / GUM / CHC /<br>COM / ABZ / JAG / OBR / MOS / ROR<br>Fixture Material: Aluminum Die Cast<br>Cut-out Measurements: 130mm / 5 1/8"                                                                                                                                                                                                                                                                                                                                                                                                                                                                                                                                                                                                | Min. Recessing Depth (in): 5 $\frac{7}{3}$ |
| Weight (lbs): 1.77<br>Fixture Finish: SSR / BKV / CWI / CRY / HAB / UFT / ITA / RUA / FTG / MYG /<br>LOD / PUS / FRO / FUP / KIA / POP / BLS / SPG / MEY / GOH / GUM / CHC /<br>COM / ABZ / JAG / OBR / MOS / ROR<br>Fixture Material: Aluminum Die Cast                                                                                                                                                                                                                                                                                                                                                                                                                                                                                                                                              | Weight (lbs): 1.77<br>Fixture Finish: SSR / BKV / CWI / CRY / HAB / UFT / ITA / RUA / FTG / MYG /<br>LOD / PUS / FRO / FUP / KIA / POP / BLS / SPG / MEY / GOH / GUM / CHC /<br>COM / ABZ / JAG / OBR / MOS / ROR<br>Fixture Material: Aluminum Die Cast<br>Cut-out Measurements: 130mm / 5 1/8"                                                                                                                                                                                                                                                                                                                                                                                                                                                                                                                                                                                                                      | Light Distribution: Adjustable / Downlight |
| Fixture Finish: SSR / BKV / CWI / CRY / HAB / UFT / ITA / RUA / FTG / MYG /<br>LOD / PUS / FRO / FUP / KIA / POP / BLS / SPG / MEY / GOH / GUM / CHC /<br>COM / ABZ / JAG / OBR / MOS / ROR<br>Fixture Material: Aluminum Die Cast                                                                                                                                                                                                                                                                                                                                                                                                                                                                                                                                                                    | Fixture Finish: SSR / BKV / CWI / CRY / HAB / UFT / ITA / RUA / FTG / MYG /<br>LOD / PUS / FRO / FUP / KIA / POP / BLS / SPG / MEY / GOH / GUM / CHC /<br>COM / ABZ / JAG / OBR / MOS / ROR<br>Fixture Material: Aluminum Die Cast<br>Cut-out Measurements: 130mm / 5 1/8"                                                                                                                                                                                                                                                                                                                                                                                                                                                                                                                                                                                                                                            | Weight (kg): 0.805                         |
| LOD / PUS / FRO / FUP / KIA / POP / BLS / SPG / MEY / GOH / GUM / CHC /<br>COM / ABZ / JAG / OBR / MOS / ROR<br>Fixture Material: Aluminum Die Cast                                                                                                                                                                                                                                                                                                                                                                                                                                                                                                                                                                                                                                                   | LOD / PUS / FRO / FUP / KIA / POP / BLS / SPG / MEY / GOH / GUM / CHC /<br>COM / ABZ / JAG / OBR / MOS / ROR<br>Fixture Material: Aluminum Die Cast<br>Cut-out Measurements: 130mm / 5 1/8"                                                                                                                                                                                                                                                                                                                                                                                                                                                                                                                                                                                                                                                                                                                           | Weight (lbs): 1.77                         |
| COM / ABZ / JAG / OBR / MOS / ROR<br>Fixture Material: Aluminum Die Cast                                                                                                                                                                                                                                                                                                                                                                                                                                                                                                                                                                                                                                                                                                                              | COM / ABZ / JAG / OBR / MOS / ROR<br>Fixture Material: Aluminum Die Cast<br>Cut-out Measurements: 130mm / 5 1/8"                                                                                                                                                                                                                                                                                                                                                                                                                                                                                                                                                                                                                                                                                                                                                                                                      |                                            |
| Fixture Material: Aluminum Die Cast                                                                                                                                                                                                                                                                                                                                                                                                                                                                                                                                                                                                                                                                                                                                                                   | Fixture Material: Aluminum Die Cast<br>Cut-out Measurements: 130mm / 5 1/8"                                                                                                                                                                                                                                                                                                                                                                                                                                                                                                                                                                                                                                                                                                                                                                                                                                           |                                            |
|                                                                                                                                                                                                                                                                                                                                                                                                                                                                                                                                                                                                                                                                                                                                                                                                       | Cut-out Measurements: 130mm / 5 1/8"                                                                                                                                                                                                                                                                                                                                                                                                                                                                                                                                                                                                                                                                                                                                                                                                                                                                                  |                                            |
| cut-out measurements: 130mm / 5 1/8"                                                                                                                                                                                                                                                                                                                                                                                                                                                                                                                                                                                                                                                                                                                                                                  | ,                                                                                                                                                                                                                                                                                                                                                                                                                                                                                                                                                                                                                                                                                                                                                                                                                                                                                                                     |                                            |
|                                                                                                                                                                                                                                                                                                                                                                                                                                                                                                                                                                                                                                                                                                                                                                                                       | ELECTRICAL                                                                                                                                                                                                                                                                                                                                                                                                                                                                                                                                                                                                                                                                                                                                                                                                                                                                                                            | cut-out measurements: 130mm / 5 1/8"       |