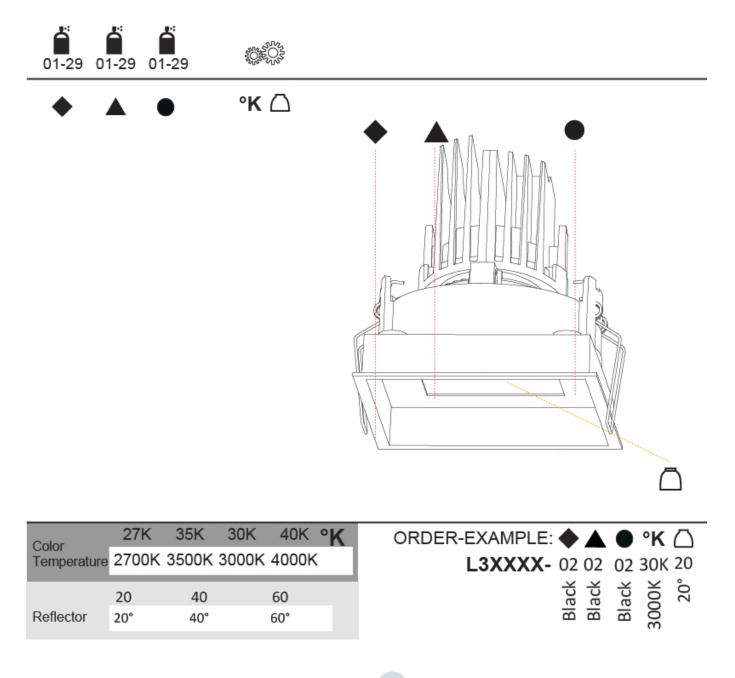

## A35230-

Finishes base number Color Lens Temperature (Diamond) Options

1. To build a product code in our configurator select the specify button on the base model # product page

2. To build a manual product code on this datasheet choose from the options listed below in blue font and add the suffix to the base model #

### OPTICAL

Reflector°: 18 / 38

Optic<sup>°</sup>: Lens Pack - No Lens / Linear Spread Lens / Honeycomb / Spread Lens

# Adjustability: Rotational 355°; Tilt 30°