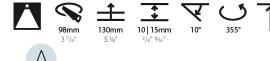

# GENERAL

| Series: Bioniq                                                                                                                                                                              |
|---------------------------------------------------------------------------------------------------------------------------------------------------------------------------------------------|
| Subseries: Bioniq Round Adjustable                                                                                                                                                          |
| Brand: Prolicht                                                                                                                                                                             |
| Division: Architectural                                                                                                                                                                     |
| Mounting Type: Recessed                                                                                                                                                                     |
| Mounting Location: Ceiling                                                                                                                                                                  |
| Subcategory: Downlight                                                                                                                                                                      |
| PHYSICAL                                                                                                                                                                                    |
| Shape: Round                                                                                                                                                                                |
| Diameter (mm): 107                                                                                                                                                                          |
| Diameter (in): $4\frac{3}{16}$                                                                                                                                                              |
| Height (mm): 112                                                                                                                                                                            |
| Height (in): $4\frac{7}{16}$                                                                                                                                                                |
| Ceiling Thickness (mm): 10 / 12.5 / 15                                                                                                                                                      |
| Ceiling Thickness (in): 3/8 or 1/2 or 9/16                                                                                                                                                  |
| Min. Recessing Depth (mm): 130                                                                                                                                                              |
| Min. Recessing Depth (in): 5 $\frac{1}{8}$                                                                                                                                                  |
| Light Distribution: Adjustable / Downlight                                                                                                                                                  |
| Weight (kg): 0.47                                                                                                                                                                           |
| Weight (lbs): 1.04                                                                                                                                                                          |
| Fixture Finish: SSR / BKV / CWI / CRY / HAB / UFT / ITA / RUA / FTG / MYG /<br>LOD / PUS / FRO / FUP / KIA / POP / BLS / SPG / MEY / GOH / GUM / CHC /<br>COM / ABZ / JAG / OBR / MOS / ROR |
| Fixture Material: Aluminum Die Cast                                                                                                                                                         |
| Cut-out Measurements: 98mm / 3 7/8"                                                                                                                                                         |
| ELECTRICAL                                                                                                                                                                                  |
| Lamp Type: LED (Zhaga Standard)                                                                                                                                                             |
| Input Wattage (W): 13.2 / 16.5                                                                                                                                                              |
| Total Output Wattage (W): 12 / 15                                                                                                                                                           |

# OPTICAL

Reflector°: 10 Adjustability: Rotational 355°; Tilt 30°