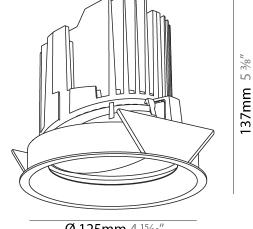

#### GENERAL s. Bio rio

| Series: Bioniq                                                              |
|-----------------------------------------------------------------------------|
| Subseries: Bioniq Round Adjustable                                          |
| Brand: Prolicht                                                             |
| Division: Architectural                                                     |
| Mounting Type: Recessed                                                     |
| Mounting Location: Ceiling                                                  |
| Subcategory: Downlight                                                      |
| PHYSICAL                                                                    |
| Shape: Round                                                                |
| Diameter (mm): 139                                                          |
| Diameter (in): $5\frac{1}{2}$                                               |
| Height (mm): 137                                                            |
| Height (in): 5 <sup>3</sup> / <sub>8</sub>                                  |
| Ceiling Thickness (mm): 10 / 12.5 / 15                                      |
| Ceiling Thickness (in): 3/8 or 1/2 or 9/16                                  |
| Min. Recessing Depth (mm): 150                                              |
| Min. Recessing Depth (in): 5 <sup>7</sup> / <sub>8</sub>                    |
| Light Distribution: Adjustable / Downlight                                  |
| Weight (kg): 0.836                                                          |
| Weight (lbs): 1.84                                                          |
| Fixture Finish: SSR / BKV / CWI / CRY / HAB / UFT / ITA / RUA / FTG / MYG / |
| LOD / PUS / FRO / FUP / KIA / POP / BLS / SPG / MEY / GOH / GUM / CHC /     |
| COM / ABZ / JAG / OBR / MOS / ROR                                           |
| Fixture Material: Aluminum Die Cast                                         |
| Cut-out Measurements: 130mm / 5 1/8"                                        |
| ELECTRICAL                                                                  |