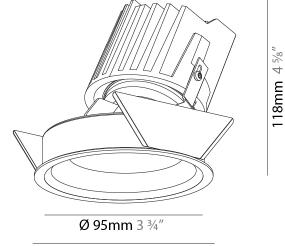

# GENERAL

| Series: Bioniq                                                                                                                                                                              |
|---------------------------------------------------------------------------------------------------------------------------------------------------------------------------------------------|
| Subseries: Bioniq Round Adjustable                                                                                                                                                          |
| Brand: Prolicht                                                                                                                                                                             |
| Division: Architectural                                                                                                                                                                     |
| Mounting Type: Recessed                                                                                                                                                                     |
| Mounting Location: Ceiling                                                                                                                                                                  |
| Subcategory: Downlight                                                                                                                                                                      |
| PHYSICAL                                                                                                                                                                                    |
| Shape: Round                                                                                                                                                                                |
| Diameter (mm): 107                                                                                                                                                                          |
| Diameter (in): $4\frac{3}{16}$                                                                                                                                                              |
| Height (mm): 112                                                                                                                                                                            |
| Height (in): $4\frac{7}{16}$                                                                                                                                                                |
| Ceiling Thickness (mm): 10 / 12.5 / 15                                                                                                                                                      |
| Ceiling Thickness (in): 3/8 or 1/2 or 9/16                                                                                                                                                  |
| Min. Recessing Depth (mm): 130                                                                                                                                                              |
| Min. Recessing Depth (in): 5 $\frac{1}{8}$                                                                                                                                                  |
| Light Distribution: Adjustable / Downlight                                                                                                                                                  |
| Weight (kg): 0.47                                                                                                                                                                           |
| Weight (lbs): 1.04                                                                                                                                                                          |
| Fixture Finish: SSR / BKV / CWI / CRY / HAB / UFT / ITA / RUA / FTG / MYG /<br>LOD / PUS / FRO / FUP / KIA / POP / BLS / SPG / MEY / GOH / GUM / CHC /<br>COM / ABZ / JAG / OBR / MOS / ROR |
| Fixture Material: Aluminum Die Cast                                                                                                                                                         |
| Cut-out Measurements: 98mm / 3 7/8"                                                                                                                                                         |
| ELECTRICAL                                                                                                                                                                                  |
| Lamp Type: LED (Zhaga Standard)                                                                                                                                                             |
| Input Wattage (W): 13.2 / 16.5                                                                                                                                                              |
| Total Output Wattage (W): 12 / 15                                                                                                                                                           |

# OPTICAL

Reflector°: 10 Adjustability: Rotational 355°; Tilt 30°