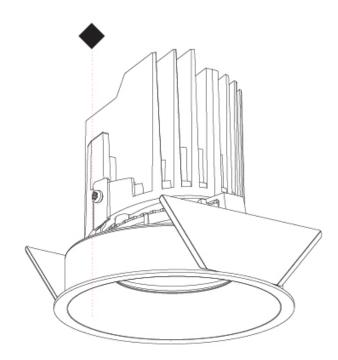

# GENERAL

| Series: Bioniq                                                                                                                                                                              |
|---------------------------------------------------------------------------------------------------------------------------------------------------------------------------------------------|
| Subseries: Bioniq Round Adjustable                                                                                                                                                          |
| Brand: Prolicht                                                                                                                                                                             |
| Division: Architectural                                                                                                                                                                     |
| Mounting Type: Recessed                                                                                                                                                                     |
| Mounting Location: Ceiling                                                                                                                                                                  |
| Subcategory: Downlight                                                                                                                                                                      |
| PHYSICAL                                                                                                                                                                                    |
| Shape: Round                                                                                                                                                                                |
| Diameter (mm): 107                                                                                                                                                                          |
| Diameter (in): $4\frac{3}{16}$                                                                                                                                                              |
| Height (mm): 112                                                                                                                                                                            |
| Height (in): $4\frac{7}{16}$                                                                                                                                                                |
| Ceiling Thickness (mm): 10 / 12.5 / 15                                                                                                                                                      |
| Ceiling Thickness (in): 3/8 or 1/2 or 9/16                                                                                                                                                  |
| Min. Recessing Depth (mm): 130                                                                                                                                                              |
| Min. Recessing Depth (in): 5 $\frac{1}{8}$                                                                                                                                                  |
| Light Distribution: Adjustable / Downlight                                                                                                                                                  |
| Weight (kg): 0.47                                                                                                                                                                           |
| Weight (lbs): 1.04                                                                                                                                                                          |
| Fixture Finish: SSR / BKV / CWI / CRY / HAB / UFT / ITA / RUA / FTG / MYG /<br>LOD / PUS / FRO / FUP / KIA / POP / BLS / SPG / MEY / GOH / GUM / CHC /<br>COM / ABZ / JAG / OBR / MOS / ROR |
| Fixture Material: Aluminum Die Cast                                                                                                                                                         |
| Cut-out Measurements: 98mm / 3 7/8"                                                                                                                                                         |
| ELECTRICAL                                                                                                                                                                                  |
| Lamp Type: LED (Zhaga Standard)                                                                                                                                                             |
| Input Wattage (W): 13.2 / 16.5                                                                                                                                                              |
| Total Output Wattage (W): 12 / 15                                                                                                                                                           |

# OPTICAL

Reflector°: 10 Adjustability: Rotational 355°; Tilt 30°