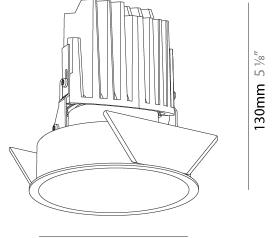

# GENERAL

| Series: Bioniq                                                                                                                                                                              |
|---------------------------------------------------------------------------------------------------------------------------------------------------------------------------------------------|
| Subseries: Bioniq Round Adjustable                                                                                                                                                          |
| Brand: Prolicht                                                                                                                                                                             |
| Division: Architectural                                                                                                                                                                     |
| Mounting Type: Recessed                                                                                                                                                                     |
| Mounting Location: Ceiling                                                                                                                                                                  |
| Subcategory: Downlight                                                                                                                                                                      |
| PHYSICAL                                                                                                                                                                                    |
| Shape: Round                                                                                                                                                                                |
| Diameter (mm): 107                                                                                                                                                                          |
| Diameter (in): $4\frac{3}{16}$                                                                                                                                                              |
| Height (mm): 112                                                                                                                                                                            |
| Height (in): $4\frac{7}{16}$                                                                                                                                                                |
| Ceiling Thickness (mm): 10 / 12.5 / 15                                                                                                                                                      |
| Ceiling Thickness (in): 3/8 or 1/2 or 9/16                                                                                                                                                  |
| Min. Recessing Depth (mm): 130                                                                                                                                                              |
| Min. Recessing Depth (in): 5 $\frac{1}{8}$                                                                                                                                                  |
| Light Distribution: Adjustable / Downlight                                                                                                                                                  |
| Weight (kg): 0.47                                                                                                                                                                           |
| Weight (lbs): 1.04                                                                                                                                                                          |
| Fixture Finish: SSR / BKV / CWI / CRY / HAB / UFT / ITA / RUA / FTG / MYG /<br>LOD / PUS / FRO / FUP / KIA / POP / BLS / SPG / MEY / GOH / GUM / CHC /<br>COM / ABZ / JAG / OBR / MOS / ROR |
| Fixture Material: Aluminum Die Cast                                                                                                                                                         |
| Cut-out Measurements: 98mm / 3 7/8"                                                                                                                                                         |
| ELECTRICAL                                                                                                                                                                                  |
| Lamp Type: LED (Zhaga Standard)                                                                                                                                                             |
| Input Wattage (W): 13.2 / 16.5                                                                                                                                                              |
| Total Output Wattage (W): 12 / 15                                                                                                                                                           |

| Total Output Wattage (W): 12 / 15                                                    |
|--------------------------------------------------------------------------------------|
| Dimming: Tri-Mode (Non-Dimming and Phase Dimming (120Vac only)<br>and 0-10V Dimming) |
| Driver Included: No                                                                  |
| Driver Location: Recessed Housing                                                    |
| Driver Type: Constant Current - Universal                                            |
| Driver Class: Class 2                                                                |
| Housing: See components                                                              |
| Input Voltage (V): 120 - 277                                                         |
| Constant Current (MA): 350                                                           |
|                                                                                      |