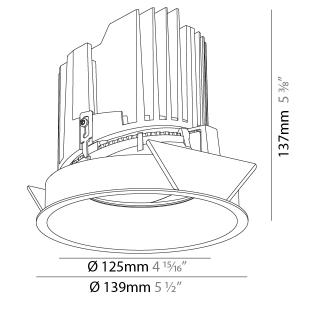

#### GENERAL s. Bio rio

| Series: Bioniq                                                              |
|-----------------------------------------------------------------------------|
| Subseries: Bioniq Round Adjustable                                          |
| Brand: Prolicht                                                             |
| Division: Architectural                                                     |
| Mounting Type: Recessed                                                     |
| Mounting Location: Ceiling                                                  |
| Subcategory: Downlight                                                      |
| PHYSICAL                                                                    |
| Shape: Round                                                                |
| Diameter (mm): 139                                                          |
| Diameter (in): $5\frac{1}{2}$                                               |
| Height (mm): 137                                                            |
| Height (in): 5 <sup>3</sup> / <sub>8</sub>                                  |
| Ceiling Thickness (mm): 10 / 12.5 / 15                                      |
| Ceiling Thickness (in): 3/8 or 1/2 or 9/16                                  |
| Min. Recessing Depth (mm): 150                                              |
| Min. Recessing Depth (in): 5 <sup>7</sup> / <sub>8</sub>                    |
| Light Distribution: Adjustable / Downlight                                  |
| Weight (kg): 0.836                                                          |
| Weight (lbs): 1.84                                                          |
| Fixture Finish: SSR / BKV / CWI / CRY / HAB / UFT / ITA / RUA / FTG / MYG / |
| LOD / PUS / FRO / FUP / KIA / POP / BLS / SPG / MEY / GOH / GUM / CHC /     |
| COM / ABZ / JAG / OBR / MOS / ROR                                           |
| Fixture Material: Aluminum Die Cast                                         |
| Cut-out Measurements: 130mm / 5 1/8"                                        |
| ELECTRICAL                                                                  |