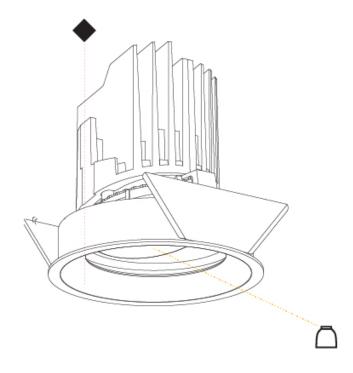

# **BIONIQ ROUND ADJUSTABLE RECESSED**

## A35224-

Color Finishes base number Temperature (Diamond)

1. To build a product code in our configurator select the specify button on the base model # product page

2. To build a manual product code on this datasheet choose from the options listed below in blue font and add the suffix to the base model #

# GENERAL

| Series: Bioniq                                                                                                                                                                              |
|---------------------------------------------------------------------------------------------------------------------------------------------------------------------------------------------|
| Subseries: Bioniq Round Adjustable                                                                                                                                                          |
| Brand: Prolicht                                                                                                                                                                             |
| Division: Architectural                                                                                                                                                                     |
| Mounting Type: Recessed                                                                                                                                                                     |
| Mounting Location: Ceiling                                                                                                                                                                  |
| Subcategory: Downlight                                                                                                                                                                      |
| PHYSICAL                                                                                                                                                                                    |
| Shape: Round                                                                                                                                                                                |
| Diameter (mm): 107                                                                                                                                                                          |
| Diameter (in): $4\frac{3}{16}$                                                                                                                                                              |
| Height (mm): 112                                                                                                                                                                            |
| Height (in): $4\frac{7}{16}$                                                                                                                                                                |
| Ceiling Thickness (mm): 10 / 12.5 / 15                                                                                                                                                      |
| Ceiling Thickness (in): 3/8 or 1/2 or 9/16                                                                                                                                                  |
| Min. Recessing Depth (mm): 130                                                                                                                                                              |
| Min. Recessing Depth (in): 5 $\frac{1}{8}$                                                                                                                                                  |
| Light Distribution: Adjustable / Downlight                                                                                                                                                  |
| Weight (kg): 0.47                                                                                                                                                                           |
| Weight (lbs): 1.04                                                                                                                                                                          |
| Fixture Finish: SSR / BKV / CWI / CRY / HAB / UFT / ITA / RUA / FTG / MYG /<br>LOD / PUS / FRO / FUP / KIA / POP / BLS / SPG / MEY / GOH / GUM / CHC /<br>COM / ABZ / JAG / OBR / MOS / ROR |
| Fixture Material: Aluminum Die Cast                                                                                                                                                         |
| Cut-out Measurements: 98mm / 3 7/8"                                                                                                                                                         |
| ELECTRICAL                                                                                                                                                                                  |
| Lamp Type: LED (Zhaga Standard)                                                                                                                                                             |
| Input Wattage (W): 13.2 / 16.5                                                                                                                                                              |
| Total Output Wattage (W): 12 / 15                                                                                                                                                           |