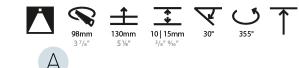

# GENERAL

| Series: Bioniq                                                                                                                                                                              |
|---------------------------------------------------------------------------------------------------------------------------------------------------------------------------------------------|
| Subseries: Bioniq Round Adjustable                                                                                                                                                          |
| Brand: Prolicht                                                                                                                                                                             |
| Division: Architectural                                                                                                                                                                     |
| Mounting Type: Recessed                                                                                                                                                                     |
| Mounting Location: Ceiling                                                                                                                                                                  |
| Subcategory: Downlight                                                                                                                                                                      |
| PHYSICAL                                                                                                                                                                                    |
| Shape: Round                                                                                                                                                                                |
| Diameter (mm): 107                                                                                                                                                                          |
| Diameter (in): $4\frac{3}{16}$                                                                                                                                                              |
| Height (mm): 112                                                                                                                                                                            |
| Height (in): $4\frac{7}{16}$                                                                                                                                                                |
| Ceiling Thickness (mm): 10 / 12.5 / 15                                                                                                                                                      |
| Ceiling Thickness (in): 3/8 or 1/2 or 9/16                                                                                                                                                  |
| Min. Recessing Depth (mm): 130                                                                                                                                                              |
| Min. Recessing Depth (in): 5 $\frac{1}{8}$                                                                                                                                                  |
| Light Distribution: Adjustable / Downlight                                                                                                                                                  |
| Weight (kg): 0.47                                                                                                                                                                           |
| Weight (lbs): 1.04                                                                                                                                                                          |
| Fixture Finish: SSR / BKV / CWI / CRY / HAB / UFT / ITA / RUA / FTG / MYG /<br>LOD / PUS / FRO / FUP / KIA / POP / BLS / SPG / MEY / GOH / GUM / CHC /<br>COM / ABZ / JAG / OBR / MOS / ROR |
| Fixture Material: Aluminum Die Cast                                                                                                                                                         |
| Cut-out Measurements: 98mm / 3 7/8"                                                                                                                                                         |
| ELECTRICAL                                                                                                                                                                                  |
| Lamp Type: LED (Zhaga Standard)                                                                                                                                                             |
| Input Wattage (W): 13.2 / 16.5                                                                                                                                                              |
| Total Output Wattage (W): 12 / 15                                                                                                                                                           |

# OPTICAL

Reflector°: 10 Adjustability: Rotational 355°; Tilt 30°