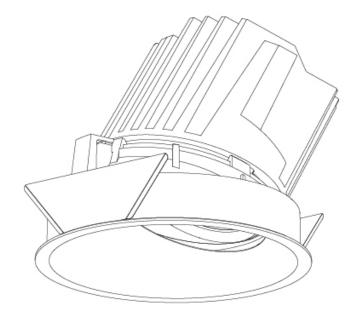

# GENERAL

| Series: Bioniq                                                                                                                                                                              |
|---------------------------------------------------------------------------------------------------------------------------------------------------------------------------------------------|
| Subseries: Bioniq Round Adjustable                                                                                                                                                          |
| Brand: Prolicht                                                                                                                                                                             |
| Division: Architectural                                                                                                                                                                     |
| Mounting Type: Recessed                                                                                                                                                                     |
| Mounting Location: Ceiling                                                                                                                                                                  |
| Subcategory: Downlight                                                                                                                                                                      |
| PHYSICAL                                                                                                                                                                                    |
| Shape: Round                                                                                                                                                                                |
| Diameter (mm): 107                                                                                                                                                                          |
| Diameter (in): $4\frac{3}{16}$                                                                                                                                                              |
| Height (mm): 112                                                                                                                                                                            |
| Height (in): $4\frac{7}{16}$                                                                                                                                                                |
| Ceiling Thickness (mm): 10 / 12.5 / 15                                                                                                                                                      |
| Ceiling Thickness (in): 3/8 or 1/2 or 9/16                                                                                                                                                  |
| Min. Recessing Depth (mm): 130                                                                                                                                                              |
| Min. Recessing Depth (in): 5 $\frac{1}{8}$                                                                                                                                                  |
| Light Distribution: Adjustable / Downlight                                                                                                                                                  |
| Weight (kg): 0.47                                                                                                                                                                           |
| Weight (lbs): 1.04                                                                                                                                                                          |
| Fixture Finish: SSR / BKV / CWI / CRY / HAB / UFT / ITA / RUA / FTG / MYG /<br>LOD / PUS / FRO / FUP / KIA / POP / BLS / SPG / MEY / GOH / GUM / CHC /<br>COM / ABZ / JAG / OBR / MOS / ROR |
| Fixture Material: Aluminum Die Cast                                                                                                                                                         |
| Cut-out Measurements: 98mm / 3 7/8"                                                                                                                                                         |
| ELECTRICAL                                                                                                                                                                                  |
| Lamp Type: LED (Zhaga Standard)                                                                                                                                                             |
| Input Wattage (W): 13.2 / 16.5                                                                                                                                                              |
| Total Output Wattage (W): 12 / 15                                                                                                                                                           |

# OPTICAL

Reflector°: 10 Adjustability: Rotational 355°; Tilt 30°