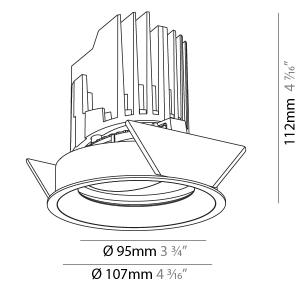

# GENERAL

| Series: Bioniq                                                                                                                                                                              |
|---------------------------------------------------------------------------------------------------------------------------------------------------------------------------------------------|
| Subseries: Bioniq Round Adjustable                                                                                                                                                          |
| Brand: Prolicht                                                                                                                                                                             |
| Division: Architectural                                                                                                                                                                     |
| Mounting Type: Recessed                                                                                                                                                                     |
| Mounting Location: Ceiling                                                                                                                                                                  |
| Subcategory: Downlight                                                                                                                                                                      |
| PHYSICAL                                                                                                                                                                                    |
| Shape: Round                                                                                                                                                                                |
| Diameter (mm): 107                                                                                                                                                                          |
| Diameter (in): $4\frac{3}{16}$                                                                                                                                                              |
| Height (mm): 112                                                                                                                                                                            |
| Height (in): $4\frac{7}{16}$                                                                                                                                                                |
| Ceiling Thickness (mm): 10 / 12.5 / 15                                                                                                                                                      |
| Ceiling Thickness (in): 3/8 or 1/2 or 9/16                                                                                                                                                  |
| Min. Recessing Depth (mm): 130                                                                                                                                                              |
| Min. Recessing Depth (in): 5 $\frac{1}{8}$                                                                                                                                                  |
| Light Distribution: Adjustable / Downlight                                                                                                                                                  |
| Weight (kg): 0.47                                                                                                                                                                           |
| Weight (lbs): 1.04                                                                                                                                                                          |
| Fixture Finish: SSR / BKV / CWI / CRY / HAB / UFT / ITA / RUA / FTG / MYG /<br>LOD / PUS / FRO / FUP / KIA / POP / BLS / SPG / MEY / GOH / GUM / CHC /<br>COM / ABZ / JAG / OBR / MOS / ROR |
| Fixture Material: Aluminum Die Cast                                                                                                                                                         |
| Cut-out Measurements: 98mm / 3 7/8"                                                                                                                                                         |
| ELECTRICAL                                                                                                                                                                                  |
| Lamp Type: LED (Zhaga Standard)                                                                                                                                                             |
| Input Wattage (W): 13.2 / 16.5                                                                                                                                                              |
| Total Output Wattage (W): 12 / 15                                                                                                                                                           |

## **RATINGS AND CERTIFICATIONS**

Certified By: Certified for North American Standards IP rating: IP20

| PROJECT   |  |  |
|-----------|--|--|
| ТҮРЕ      |  |  |
| SPECIFIER |  |  |
| QUANTITY  |  |  |
| DATE      |  |  |
|           |  |  |