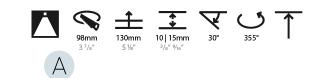

# GENERAL

| Series: Bioniq                                                                                                                                                                              |
|---------------------------------------------------------------------------------------------------------------------------------------------------------------------------------------------|
| Subseries: Bioniq Round Adjustable                                                                                                                                                          |
| Brand: Prolicht                                                                                                                                                                             |
| Division: Architectural                                                                                                                                                                     |
| Mounting Type: Recessed                                                                                                                                                                     |
| Mounting Location: Ceiling                                                                                                                                                                  |
| Subcategory: Downlight                                                                                                                                                                      |
| PHYSICAL                                                                                                                                                                                    |
| Shape: Round                                                                                                                                                                                |
| Diameter (mm): 107                                                                                                                                                                          |
| Diameter (in): $4\frac{3}{16}$                                                                                                                                                              |
| Height (mm): 112                                                                                                                                                                            |
| Height (in): $4\frac{7}{16}$                                                                                                                                                                |
| Ceiling Thickness (mm): 10 / 12.5 / 15                                                                                                                                                      |
| Ceiling Thickness (in): 3/8 or 1/2 or 9/16                                                                                                                                                  |
| Min. Recessing Depth (mm): 130                                                                                                                                                              |
| Min. Recessing Depth (in): 5 $\frac{1}{8}$                                                                                                                                                  |
| Light Distribution: Adjustable / Downlight                                                                                                                                                  |
| Weight (kg): 0.47                                                                                                                                                                           |
| Weight (lbs): 1.04                                                                                                                                                                          |
| Fixture Finish: SSR / BKV / CWI / CRY / HAB / UFT / ITA / RUA / FTG / MYG /<br>LOD / PUS / FRO / FUP / KIA / POP / BLS / SPG / MEY / GOH / GUM / CHC /<br>COM / ABZ / JAG / OBR / MOS / ROR |
| Fixture Material: Aluminum Die Cast                                                                                                                                                         |
| Cut-out Measurements: 98mm / 3 7/8"                                                                                                                                                         |
| ELECTRICAL                                                                                                                                                                                  |
| Lamp Type: LED (Zhaga Standard)                                                                                                                                                             |
| Input Wattage (W): 13.2 / 16.5                                                                                                                                                              |
| Total Output Wattage (W): 12 / 15                                                                                                                                                           |

# OPTICAL

Reflector°: 10 Adjustability: Rotational 355°; Tilt 30°

# GENERAL

| Series: Bioniq                                                                                                                                                                          |  |
|-----------------------------------------------------------------------------------------------------------------------------------------------------------------------------------------|--|
| Subseries: Bioniq Round Adjustable                                                                                                                                                      |  |
| Brand: Prolicht                                                                                                                                                                         |  |
| Division: Architectural                                                                                                                                                                 |  |
| Mounting Type: Recessed                                                                                                                                                                 |  |
| Mounting Location: Ceiling                                                                                                                                                              |  |
| Subcategory: Downlight                                                                                                                                                                  |  |
| PHYSICAL                                                                                                                                                                                |  |
| Shape: Round                                                                                                                                                                            |  |
| Diameter (mm): 107                                                                                                                                                                      |  |
| Diameter (in): $4\frac{3}{16}$                                                                                                                                                          |  |
| Height (mm): 112                                                                                                                                                                        |  |
| Height (in): $4\frac{7}{16}$                                                                                                                                                            |  |
| Ceiling Thickness (mm): 10 / 12.5 / 15                                                                                                                                                  |  |
| Ceiling Thickness (in): 3/8 or 1/2 or 9/16                                                                                                                                              |  |
| Min. Recessing Depth (mm): 130                                                                                                                                                          |  |
| Min. Recessing Depth (in): $5\frac{1}{8}$                                                                                                                                               |  |
| Light Distribution: Adjustable / Downlight                                                                                                                                              |  |
| Weight (kg): 0.46                                                                                                                                                                       |  |
| Weight (lbs): 1.01                                                                                                                                                                      |  |
| Fixture Finish: SSR / BKV / CWI / CRY / HAB / UFT / ITA / RUA / FTG / MYY<br>LOD / PUS / FRO / FUP / KIA / POP / BLS / SPG / MEY / GOH / GUM / CHC<br>COM / ABZ / JAG / OBR / MOS / ROR |  |
| Fixture Material: Aluminum Die Cast                                                                                                                                                     |  |
| Cut-out Measurements: 98mm / 3 7/8"                                                                                                                                                     |  |
| ELECTRICAL                                                                                                                                                                              |  |
| LECIKICAL                                                                                                                                                                               |  |