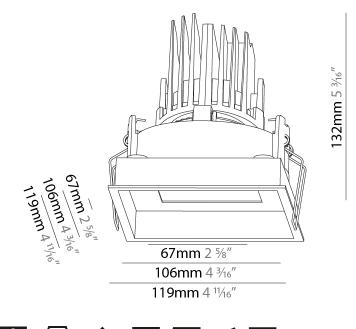

# GENERAL

| Series: Bioniq                                                                                                                                                                              |
|---------------------------------------------------------------------------------------------------------------------------------------------------------------------------------------------|
| Subseries: Bioniq Round Adjustable                                                                                                                                                          |
| Brand: Prolicht                                                                                                                                                                             |
| Division: Architectural                                                                                                                                                                     |
| Mounting Type: Recessed                                                                                                                                                                     |
| Mounting Location: Ceiling                                                                                                                                                                  |
| Subcategory: Downlight                                                                                                                                                                      |
| PHYSICAL                                                                                                                                                                                    |
| Shape: Round                                                                                                                                                                                |
| Diameter (mm): 107                                                                                                                                                                          |
| Diameter (in): $4\frac{3}{16}$                                                                                                                                                              |
| Height (mm): 112                                                                                                                                                                            |
| Height (in): $4\frac{7}{16}$                                                                                                                                                                |
| Ceiling Thickness (mm): 10 / 12.5 / 15                                                                                                                                                      |
| Ceiling Thickness (in): 3/8 or 1/2 or 9/16                                                                                                                                                  |
| Min. Recessing Depth (mm): 130                                                                                                                                                              |
| Min. Recessing Depth (in): 5 $\frac{1}{8}$                                                                                                                                                  |
| Light Distribution: Adjustable / Downlight                                                                                                                                                  |
| Weight (kg): 0.47                                                                                                                                                                           |
| Weight (lbs): 1.04                                                                                                                                                                          |
| Fixture Finish: SSR / BKV / CWI / CRY / HAB / UFT / ITA / RUA / FTG / MYG /<br>LOD / PUS / FRO / FUP / KIA / POP / BLS / SPG / MEY / GOH / GUM / CHC /<br>COM / ABZ / JAG / OBR / MOS / ROR |
| Fixture Material: Aluminum Die Cast                                                                                                                                                         |
| Cut-out Measurements: 98mm / 3 7/8"                                                                                                                                                         |
| ELECTRICAL                                                                                                                                                                                  |
| Lamp Type: LED (Zhaga Standard)                                                                                                                                                             |
| Input Wattage (W): 13.2 / 16.5                                                                                                                                                              |
| Total Output Wattage (W): 12 / 15                                                                                                                                                           |

# GENERAL

| Series: Bioniq                                                                                                                                                                          |  |
|-----------------------------------------------------------------------------------------------------------------------------------------------------------------------------------------|--|
| Subseries: Bioniq Round Adjustable                                                                                                                                                      |  |
| Brand: Prolicht                                                                                                                                                                         |  |
| Division: Architectural                                                                                                                                                                 |  |
| Mounting Type: Recessed                                                                                                                                                                 |  |
| Mounting Location: Ceiling                                                                                                                                                              |  |
| Subcategory: Downlight                                                                                                                                                                  |  |
| PHYSICAL                                                                                                                                                                                |  |
| Shape: Round                                                                                                                                                                            |  |
| Diameter (mm): 107                                                                                                                                                                      |  |
| Diameter (in): $4\frac{3}{16}$                                                                                                                                                          |  |
| Height (mm): 112                                                                                                                                                                        |  |
| Height (in): $4\frac{7}{16}$                                                                                                                                                            |  |
| Ceiling Thickness (mm): 10 / 12.5 / 15                                                                                                                                                  |  |
| Ceiling Thickness (in): 3/8 or 1/2 or 9/16                                                                                                                                              |  |
| Min. Recessing Depth (mm): 130                                                                                                                                                          |  |
| Min. Recessing Depth (in): $5\frac{1}{8}$                                                                                                                                               |  |
| Light Distribution: Adjustable / Downlight                                                                                                                                              |  |
| Weight (kg): 0.46                                                                                                                                                                       |  |
| Weight (lbs): 1.01                                                                                                                                                                      |  |
| Fixture Finish: SSR / BKV / CWI / CRY / HAB / UFT / ITA / RUA / FTG / MYY<br>LOD / PUS / FRO / FUP / KIA / POP / BLS / SPG / MEY / GOH / GUM / CHC<br>COM / ABZ / JAG / OBR / MOS / ROR |  |
| Fixture Material: Aluminum Die Cast                                                                                                                                                     |  |
| Cut-out Measurements: 98mm / 3 7/8"                                                                                                                                                     |  |
| ELECTRICAL                                                                                                                                                                              |  |
| LECIKICAL                                                                                                                                                                               |  |

#### GENERAL s. Bio rio

| Series: Bioniq                                                              |
|-----------------------------------------------------------------------------|
| Subseries: Bioniq Round Adjustable                                          |
| Brand: Prolicht                                                             |
| Division: Architectural                                                     |
| Mounting Type: Recessed                                                     |
| Mounting Location: Ceiling                                                  |
| Subcategory: Downlight                                                      |
| PHYSICAL                                                                    |
| Shape: Round                                                                |
| Diameter (mm): 139                                                          |
| Diameter (in): $5\frac{1}{2}$                                               |
| Height (mm): 137                                                            |
| Height (in): 5 <sup>3</sup> / <sub>8</sub>                                  |
| Ceiling Thickness (mm): 10 / 12.5 / 15                                      |
| Ceiling Thickness (in): 3/8 or 1/2 or 9/16                                  |
| Min. Recessing Depth (mm): 150                                              |
| Min. Recessing Depth (in): 5 <sup>7</sup> / <sub>8</sub>                    |
| Light Distribution: Adjustable / Downlight                                  |
| Weight (kg): 0.836                                                          |
| Weight (lbs): 1.84                                                          |
| Fixture Finish: SSR / BKV / CWI / CRY / HAB / UFT / ITA / RUA / FTG / MYG / |
| LOD / PUS / FRO / FUP / KIA / POP / BLS / SPG / MEY / GOH / GUM / CHC /     |
| COM / ABZ / JAG / OBR / MOS / ROR                                           |
| Fixture Material: Aluminum Die Cast                                         |
| Cut-out Measurements: 130mm / 5 1/8"                                        |
| ELECTRICAL                                                                  |

#### GENERAL s• Bid rio

| Brand: Prolicht         Division: Architectural         Mounting Type: Recessed         Mounting Location: Ceiling         Subcategory: Downlight         PHYSICAL         Shape: Round         Diameter (im): $5\frac{1}{2}$ Height (im): $5\frac{1}{2}$ Height (in): $5\frac{1}{3}$ Ceiling Thickness (mm): $10 / 12.5 / 15$ Ceiling Thickness (in): $3/8$ or $1/2$ or $9/16$ Min. Recessing Depth (imn): $150$ Min. Recessing Depth (in): $5\frac{7}{6}$ Light Distribution: Adjustable / Downlight         Weight (lbs): $1.77$ Fixture Finish: SSR / BKV / CWI / CRY / HAB / UFT / ITA / RUA / FTG / MYG / LOD / PUS / FRO / FUP / KIA / POP / BLS / SPG / MEY / GOH / GUM / CHC / COM / ABZ / JAG / OBR / MOS / ROR         Fixture Material: Aluminum Die Cast                                 | Subseries: Bioniq Round Adjustable         Brand: Prolicht         Division: Architectural         Mounting Type: Recessed         Mounting Location: Ceiling         Subcategory: Downlight         PHYSICAL         Shape: Round         Diameter (mm): 139         Diameter (in): $5 \frac{1}{2}$ Height (mm): 137         Height (in): $5 \frac{1}{2}$ Ceiling Thickness (mm): $10 / 12.5 / 15$ Ceiling Thickness (in): $3/8$ or $1/2$ or $9/16$ Min. Recessing Depth (mm): 150         Min. Recessing Depth (in): $5 \frac{7}{6}$ Light Distribution: Adjustable / Downlight         Weight (kg): $0.805$ Weight (lbs): $1.77$ Fixture Finish: SSR / BKV / CWI / CRY / HAB / UFT / ITA / RUA / FTG / MYG / LOD / PUS / FRO / FUP / KIA / POP / BLS / SPG / MEY / GOH / GUM / CHC / COM / ABZ / JAG / OBR / MOS / ROR         Fixture Material: Aluminum Die Cast         Cut-out Measurements: $130mm / 5 1/8^m$ | Series: Bioniq                             |
|-------------------------------------------------------------------------------------------------------------------------------------------------------------------------------------------------------------------------------------------------------------------------------------------------------------------------------------------------------------------------------------------------------------------------------------------------------------------------------------------------------------------------------------------------------------------------------------------------------------------------------------------------------------------------------------------------------------------------------------------------------------------------------------------------------|-----------------------------------------------------------------------------------------------------------------------------------------------------------------------------------------------------------------------------------------------------------------------------------------------------------------------------------------------------------------------------------------------------------------------------------------------------------------------------------------------------------------------------------------------------------------------------------------------------------------------------------------------------------------------------------------------------------------------------------------------------------------------------------------------------------------------------------------------------------------------------------------------------------------------|--------------------------------------------|
| Division: Architectural         Mounting Type: Recessed         Mounting Location: Ceiling         Subcategory: Downlight         PHYSICAL         Shape: Round         Diameter (mm): 139         Diameter (in): $5\frac{1}{2}$ Height (mm): 137         Height (in): $5\frac{3}{8}$ Ceiling Thickness (mm): $10 / 12.5 / 15$ Ceiling Thickness (in): $3/8$ or $1/2$ or $9/16$ Min. Recessing Depth (mm): $150$ Min. Recessing Depth (in): $5\frac{7}{8}$ Light Distribution: Adjustable / Downlight         Weight (kg): 0.805         Weight (lbs): 1.77         Fixture Finish: SSR / BKV / CWI / CRY / HAB / UFT / ITA / RUA / FTG / MYG / LOD / PUS / FRO / FUP / KIA / POP / BLS / SPG / MEY / GOH / GUM / CHC / COM / ABZ / JAG / OBR / MOS / ROR         Fixture Material: Aluminum Die Cast | Initial ProductDivision: ArchitecturalMounting Type: RecessedMounting Location: CeilingSubcategory: Downlight <b>PHYSICAL</b> Shape: RoundDiameter (mm): 139Diameter (in): $5\frac{1}{2}$ Height (mm): 137Height (in): $5\frac{1}{8}$ Ceiling Thickness (mm): $10 / 12.5 / 15$ Ceiling Thickness (mm): $10 / 12.5 / 15$ Ceiling Thickness (in): $3/8$ or $1/2$ or $9/16$ Min. Recessing Depth (mm): $150$ Min. Recessing Depth (in): $5\frac{7}{8}$ Light Distribution: Adjustable / DownlightWeight (kg): 0.805Weight (lbs): $1.77$ Fixture Finish: SSR / BKV / CWI / CRY / HAB / UFT / ITA / RUA / FTG / MYG / LOD / PUS / FRO / FUP / KIA / POP / BLS / SPG / MEY / GOH / GUM / CHC / COM / ABZ / JAG / OBR / MOS / RORFixture Material: Aluminum Die CastCut-out Measurements: $130mm / 51/8$ "                                                                                                                   | Subseries: Bioniq Round Adjustable         |
| Mounting Type: Recessed         Mounting Location: Ceiling         Subcategory: Downlight         PHYSICAL         Shape: Round         Diameter (mm): 139         Diameter (in): $5\frac{1}{2}$ Height (in): $5\frac{3}{8}$ Ceiling Thickness (mm): $10 / 12.5 / 15$ Ceiling Thickness (in): $3/8$ or $1/2$ or $9/16$ Min. Recessing Depth (mm): $150$ Min. Recessing Depth (in): $5\frac{7}{8}$ Light Distribution: Adjustable / Downlight         Weight (lb): $1.77$ Fixture Finish: SSR / BKV / CWI / CRY / HAB / UFT / ITA / RUA / FTG / MYG / LOD / PUS / FRO / FUP / KIA / POP / BLS / SPG / MEY / GOH / GUM / CHC / COM / ABZ / JAG / OBR / MOS / ROR         Fixture Material: Aluminum Die Cast                                                                                            | Mounting Type: RecessedMounting Location: CeilingSubcategory: DownlightPHYSICALShape: RoundDiameter (mm): 139Diameter (in): $5\frac{1}{2}$ Height (mm): 137Height (in): $5\frac{1}{8}$ Ceiling Thickness (mm): $10 / 12.5 / 15$ Ceiling Thickness (mm): $10 / 12.5 / 15$ Ceiling Thickness (in): $3/8$ or $1/2$ or $9/16$ Min. Recessing Depth (mm): $150$ Min. Recessing Depth (in): $5\frac{7}{8}$ Light Distribution: Adjustable / DownlightWeight (lbs): $1.77$ Fixture Finish: SSR / BKV / CWI / CRY / HAB / UFT / ITA / RUA / FTG / MYG / LOD / PUS / FRO / FUP / KIA / POP / BLS / SPG / MEY / GOH / GUM / CHC / COM / ABZ / JAG / OBR / MOS / RORFixture Material: Aluminum Die CastCut-out Measurements: $130mm / 51/8$ "                                                                                                                                                                                    | Brand: Prolicht                            |
| Mounting Location: Ceiling         Subcategory: Downlight         PHYSICAL         Shape: Round         Diameter (im): 139         Diameter (in): $5\frac{1}{2}$ Height (im): 137         Height (in): $5\frac{3}{8}$ Ceiling Thickness (mm): 10 / 12.5 / 15         Ceiling Thickness (in): 3/8 or 1/2 or 9/16         Min. Recessing Depth (mm): 150         Min. Recessing Depth (in): $5\frac{7}{8}$ Light Distribution: Adjustable / Downlight         Weight (kg): 0.805         Weight (lbs): 1.77         Fixture Finish: SSR / BKV / CWI / CRY / HAB / UFT / ITA / RUA / FTG / MYG / LOD / PUS / FRO / FUP / KIA / POP / BLS / SPG / MEY / GOH / GUM / CHC / COM / ABZ / JAG / OBR / MOS / ROR         Fixture Material: Aluminum Die Cast                                                   | Mounting Location: CeilingSubcategory: DownlightPHYSICALShape: RoundDiameter (mm): 139Diameter (in): $5^{\frac{1}{2}}_2$ Height (mm): 137Height (in): $5^{\frac{3}{6}}$ Ceiling Thickness (mm): $10 / 12.5 / 15$ Ceiling Thickness (mm): $10 / 12.5 / 15$ Ceiling Thickness (in): $3/8$ or $1/2$ or $9/16$ Min. Recessing Depth (mm): $150$ Min. Recessing Depth (in): $5^{\frac{7}{8}}$ Light Distribution: Adjustable / DownlightWeight (kg): $0.805$ Weight (lbs): $1.77$ Fixture Finish: SSR / BKV / CWI / CRY / HAB / UFT / ITA / RUA / FTG / MYG / LOD / PUS / FRO / FUP / KIA / POP / BLS / SPG / MEY / GOH / GUM / CHC / COM / ABZ / JAG / OBR / MOS / RORFixture Material: Aluminum Die CastCut-out Measurements: $130 \text{ mm } 5 1/8^{\text{m}}$                                                                                                                                                         | Division: Architectural                    |
| Subcategory: Downlight         PHYSICAL         Shape: Round         Diameter (mm): 139         Diameter (in): $5\frac{1}{2}$ Height (mm): 137         Height (in): $5\frac{3}{8}$ Ceiling Thickness (mm): $10 / 12.5 / 15$ Ceiling Thickness (in): $3/8$ or $1/2$ or $9/16$ Min. Recessing Depth (mm): $150$ Min. Recessing Depth (in): $5\frac{7}{8}$ Light Distribution: Adjustable / Downlight         Weight (kg): $0.805$ Weight (lbs): $1.77$ Fixture Finish: SSR / BKV / CWI / CRY / HAB / UFT / ITA / RUA / FTG / MYG / LOD / PUS / FRO / FUP / KIA / POP / BLS / SPG / MEY / GOH / GUM / CHC / COM / ABZ / JAG / OBR / MOS / ROR         Fixture Material: Aluminum Die Cast                                                                                                                | Subcategory: Downlight PHYSICAL Shape: Round Diameter (mm): 139 Diameter (in): 5 <sup>1</sup> / <sub>2</sub> Height (mm): 137 Height (in): 5 <sup>3</sup> / <sub>8</sub> Ceiling Thickness (mm): 10 / 12.5 / 15 Ceiling Thickness (in): 3/8 or 1/2 or 9/16 Min. Recessing Depth (in): 5 <sup>7</sup> / <sub>8</sub> Light Distribution: Adjustable / Downlight Weight (kg): 0.805 Weight (lbs): 1.77 Fixture Finish: SSR / BKV / CWI / CRY / HAB / UFT / ITA / RUA / FTG / MYG / LOD / PUS / FRO / FUP / KIA / POP / BLS / SPG / MEY / GOH / GUM / CHC / COM / ABZ / JAG / OBR / MOS / ROR Fixture Material: Aluminum Die Cast Cut-out Measurements: 130mm / 5 1/8"                                                                                                                                                                                                                                                   | Mounting Type: Recessed                    |
| PHYSICAL         Shape: Round         Diameter (mm): 139         Diameter (in): $5\frac{1}{2}$ Height (in): $5\frac{1}{2}$ Height (in): $5\frac{1}{3}$ Ceiling Thickness (mm): $10 / 12.5 / 15$ Ceiling Thickness (in): $3/8$ or $1/2$ or $9/16$ Min. Recessing Depth (mm): $150$ Min. Recessing Depth (in): $5\frac{7}{6}$ Light Distribution: Adjustable / Downlight         Weight (kg): $0.805$ Weight (lbs): $1.77$ Fixture Finish: SSR / BKV / CWI / CRY / HAB / UFT / ITA / RUA / FTG / MYG / LOD / PUS / FRO / FUP / KIA / POP / BLS / SPG / MEY / GOH / GUM / CHC / COM / ABZ / JAG / OBR / MOS / ROR         Fixture Material: Aluminum Die Cast                                                                                                                                            | PHYSICAL         Shape: Round         Diameter (mm): 139         Diameter (in): 5 ½         Height (mm): 137         Height (in): 5 ½         Ceiling Thickness (mm): 10 / 12.5 / 15         Ceiling Thickness (mm): 10 / 12.5 / 15         Ceiling Thickness (in): 3/8 or 1/2 or 9/16         Min. Recessing Depth (mm): 150         Min. Recessing Depth (in): 5 ½         Light Distribution: Adjustable / Downlight         Weight (kg): 0.805         Weight (lbs): 1.77         Fixture Finish: SSR / BKV / CWI / CRY / HAB / UFT / ITA / RUA / FTG / MYG / LOD / PUS / FRO / FUP / KIA / POP / BLS / SPG / MEY / GOH / GUM / CHC / COM / ABZ / JAG / OBR / MOS / ROR         Fixture Material: Aluminum Die Cast         Cut-out Measurements: 130mm / 5 1/8"                                                                                                                                                  | Mounting Location: Ceiling                 |
| Shape: Round         Diameter (mm): 139         Diameter (in): $5\frac{1}{2}$ Height (mm): 137         Height (in): $5\frac{3}{8}$ Ceiling Thickness (mm): 10 / 12.5 / 15         Ceiling Thickness (in): 3/8 or 1/2 or 9/16         Min. Recessing Depth (mm): 150         Min. Recessing Depth (in): $5\frac{7}{8}$ Light Distribution: Adjustable / Downlight         Weight (kg): 0.805         Weight (lbs): 1.77         Fixture Finish: SSR / BKV / CWI / CRY / HAB / UFT / ITA / RUA / FTG / MYG / LOD / PUS / FRO / FUP / KIA / POP / BLS / SPG / MEY / GOH / GUM / CHC / COM / ABZ / JAG / OBR / MOS / ROR         Fixture Material: Aluminum Die Cast                                                                                                                                      | Shape: RoundDiameter (mm): 139Diameter (in): $5\frac{1}{2}$ Height (mm): 137Height (in): $5\frac{3}{8}$ Ceiling Thickness (mm): $10/12.5/15$ Ceiling Thickness (mm): $10/12.5/15$ Ceiling Thickness (in): $3/8$ or $1/2$ or $9/16$ Min. Recessing Depth (mm): $150$ Min. Recessing Depth (in): $5\frac{7}{8}$ Light Distribution: Adjustable / DownlightWeight (kg): $0.805$ Weight (lbs): $1.77$ Fixture Finish: SSR / BKV / CWI / CRY / HAB / UFT / ITA / RUA / FTG / MYG /<br>LOD / PUS / FRO / FUP / KIA / POP / BLS / SPG / MEY / GOH / GUM / CHC /<br>COM / ABZ / JAG / OBR / MOS / RORFixture Material: Aluminum Die CastCut-out Measurements: $130$ mm / $51/8$ "                                                                                                                                                                                                                                             | Subcategory: Downlight                     |
| Diameter (mm): 139<br>Diameter (in): $5\frac{1}{2}$<br>Height (mm): 137<br>Height (in): $5\frac{3}{8}$<br>Ceiling Thickness (mm): $10 / 12.5 / 15$<br>Ceiling Thickness (in): $3/8$ or $1/2$ or $9/16$<br>Min. Recessing Depth (mm): $150$<br>Min. Recessing Depth (in): $5\frac{7}{8}$<br>Light Distribution: Adjustable / Downlight<br>Weight (kg): $0.805$<br>Weight (lbs): $1.77$<br>Fixture Finish: SSR / BKV / CWI / CRY / HAB / UFT / ITA / RUA / FTG / MYG /<br>LOD / PUS / FRO / FUP / KIA / POP / BLS / SPG / MEY / GOH / GUM / CHC /<br>COM / ABZ / JAG / OBR / MOS / ROR<br>Fixture Material: Aluminum Die Cast                                                                                                                                                                           | Diameter (mm): 139<br>Diameter (in): 5 $\frac{1}{2}$<br>Height (mm): 137<br>Height (in): 5 $\frac{3}{6}$<br>Ceiling Thickness (mm): 10 / 12.5 / 15<br>Ceiling Thickness (in): 3/8 or 1/2 or 9/16<br>Min. Recessing Depth (mm): 150<br>Min. Recessing Depth (in): 5 $\frac{7}{6}$<br>Light Distribution: Adjustable / Downlight<br>Weight (kg): 0.805<br>Weight (lbs): 1.77<br>Fixture Finish: SSR / BKV / CWI / CRY / HAB / UFT / ITA / RUA / FTG / MYG /<br>LOD / PUS / FRO / FUP / KIA / POP / BLS / SPG / MEY / GOH / GUM / CHC /<br>COM / ABZ / JAG / OBR / MOS / ROR<br>Fixture Material: Aluminum Die Cast<br>Cut-out Measurements: 130mm / 5 1/8"                                                                                                                                                                                                                                                              | PHYSICAL                                   |
| Diameter (in): 5 $\frac{1}{2}$<br>Height (mm): 137<br>Height (in): 5 $\frac{3}{8}$<br>Ceiling Thickness (mm): 10 / 12.5 / 15<br>Ceiling Thickness (in): 3/8 or 1/2 or 9/16<br>Min. Recessing Depth (mm): 150<br>Min. Recessing Depth (in): 5 $\frac{7}{8}$<br>Light Distribution: Adjustable / Downlight<br>Weight (kg): 0.805<br>Weight (lbs): 1.77<br>Fixture Finish: SSR / BKV / CWI / CRY / HAB / UFT / ITA / RUA / FTG / MYG /<br>LOD / PUS / FRO / FUP / KIA / POP / BLS / SPG / MEY / GOH / GUM / CHC /<br>COM / ABZ / JAG / OBR / MOS / ROR<br>Fixture Material: Aluminum Die Cast                                                                                                                                                                                                            | Diameter (in): $5\frac{1}{2}$<br>Height (mm): 137<br>Height (in): $5\frac{3}{6}$<br>Ceiling Thickness (mm): 10 / 12.5 / 15<br>Ceiling Thickness (in): 3/8 or 1/2 or 9/16<br>Min. Recessing Depth (mm): 150<br>Min. Recessing Depth (in): $5\frac{7}{6}$<br>Light Distribution: Adjustable / Downlight<br>Weight (kg): 0.805<br>Weight (lbs): 1.77<br>Fixture Finish: SSR / BKV / CWI / CRY / HAB / UFT / ITA / RUA / FTG / MYG /<br>LOD / PUS / FRO / FUP / KIA / POP / BLS / SPG / MEY / GOH / GUM / CHC /<br>COM / ABZ / JAG / OBR / MOS / ROR<br>Fixture Material: Aluminum Die Cast<br>Cut-out Measurements: 130mm / 5 1/8"                                                                                                                                                                                                                                                                                       | Shape: Round                               |
| Height (mm): 137<br>Height (in): 5 $\frac{3}{8}$<br>Ceiling Thickness (mm): 10 / 12.5 / 15<br>Ceiling Thickness (in): 3/8 or 1/2 or 9/16<br>Min. Recessing Depth (mm): 150<br>Min. Recessing Depth (in): 5 $\frac{7}{8}$<br>Light Distribution: Adjustable / Downlight<br>Weight (kg): 0.805<br>Weight (lbs): 1.77<br>Fixture Finish: SSR / BKV / CWI / CRY / HAB / UFT / ITA / RUA / FTG / MYG /<br>LOD / PUS / FRO / FUP / KIA / POP / BLS / SPG / MEY / GOH / GUM / CHC /<br>COM / ABZ / JAG / OBR / MOS / ROR<br>Fixture Material: Aluminum Die Cast                                                                                                                                                                                                                                              | Height (mm): 137Height (in): $5\frac{3}{8}$ Ceiling Thickness (mm): $10 / 12.5 / 15$ Ceiling Thickness (in): $3/8$ or $1/2$ or $9/16$ Min. Recessing Depth (mm): $150$ Min. Recessing Depth (in): $5\frac{7}{6}$ Light Distribution: Adjustable / DownlightWeight (kg): $0.805$ Weight (lbs): $1.77$ Fixture Finish: SSR / BKV / CWI / CRY / HAB / UFT / ITA / RUA / FTG / MYG / LOD / PUS / FRO / FUP / KIA / POP / BLS / SPG / MEY / GOH / GUM / CHC / COM / ABZ / JAG / OBR / MOS / RORFixture Material: Aluminum Die CastCut-out Measurements: $130mm / 5 1/8"$                                                                                                                                                                                                                                                                                                                                                   | Diameter (mm): 139                         |
| Height (in): 5 <sup>3</sup> / <sub>6</sub><br>Ceiling Thickness (mm): 10 / 12.5 / 15<br>Ceiling Thickness (in): 3/8 or 1/2 or 9/16<br>Min. Recessing Depth (mm): 150<br>Min. Recessing Depth (in): 5 <sup>7</sup> / <sub>6</sub><br>Light Distribution: Adjustable / Downlight<br>Weight (kg): 0.805<br>Weight (lbs): 1.77<br>Fixture Finish: SSR / BKV / CWI / CRY / HAB / UFT / ITA / RUA / FTG / MYG /<br>LOD / PUS / FRO / FUP / KIA / POP / BLS / SPG / MEY / GOH / GUM / CHC /<br>COM / ABZ / JAG / OBR / MOS / ROR<br>Fixture Material: Aluminum Die Cast                                                                                                                                                                                                                                      | Height (in): 5 $\frac{3}{8}$<br>Ceiling Thickness (mm): 10 / 12.5 / 15<br>Ceiling Thickness (in): 3/8 or 1/2 or 9/16<br>Min. Recessing Depth (mm): 150<br>Min. Recessing Depth (in): 5 $\frac{7}{6}$<br>Light Distribution: Adjustable / Downlight<br>Weight (kg): 0.805<br>Weight (lbs): 1.77<br>Fixture Finish: SSR / BKV / CWI / CRY / HAB / UFT / ITA / RUA / FTG / MYG /<br>LOD / PUS / FRO / FUP / KIA / POP / BLS / SPG / MEY / GOH / GUM / CHC /<br>COM / ABZ / JAG / OBR / MOS / ROR<br>Fixture Material: Aluminum Die Cast<br>Cut-out Measurements: 130mm / 5 1/8"                                                                                                                                                                                                                                                                                                                                          | Diameter (in): $5\frac{1}{2}$              |
| Ceiling Thickness (mm): 10 / 12.5 / 15<br>Ceiling Thickness (in): 3/8 or 1/2 or 9/16<br>Min. Recessing Depth (mm): 150<br>Min. Recessing Depth (in): 5 $\frac{7}{6}$<br>Light Distribution: Adjustable / Downlight<br>Weight (kg): 0.805<br>Weight (lbs): 1.77<br>Fixture Finish: SSR / BKV / CWI / CRY / HAB / UFT / ITA / RUA / FTG / MYG /<br>LOD / PUS / FRO / FUP / KIA / POP / BLS / SPG / MEY / GOH / GUM / CHC /<br>COM / ABZ / JAG / OBR / MOS / ROR<br>Fixture Material: Aluminum Die Cast                                                                                                                                                                                                                                                                                                  | Ceiling Thickness (mm): 10 / 12.5 / 15         Ceiling Thickness (in): 3/8 or 1/2 or 9/16         Min. Recessing Depth (mm): 150         Min. Recessing Depth (in): 5 %         Light Distribution: Adjustable / Downlight         Weight (kg): 0.805         Weight (lbs): 1.77         Fixture Finish: SSR / BKV / CWI / CRY / HAB / UFT / ITA / RUA / FTG / MYG / LOD / PUS / FRO / FUP / KIA / POP / BLS / SPG / MEY / GOH / GUM / CHC / COM / ABZ / JAG / OBR / MOS / ROR         Fixture Material: Aluminum Die Cast         Cut-out Measurements: 130mm / 5 1/8"                                                                                                                                                                                                                                                                                                                                               | Height (mm): 137                           |
| Ceiling Thickness (in): $3/8$ or $1/2$ or $9/16$ Min. Recessing Depth (mm): 150         Min. Recessing Depth (in): $5\frac{7}{6}$ Light Distribution: Adjustable / Downlight         Weight (kg): 0.805         Weight (lbs): 1.77         Fixture Finish: SSR / BKV / CWI / CRY / HAB / UFT / ITA / RUA / FTG / MYG / LOD / PUS / FRO / FUP / KIA / POP / BLS / SPG / MEY / GOH / GUM / CHC / COM / ABZ / JAG / OBR / MOS / ROR         Fixture Material: Aluminum Die Cast                                                                                                                                                                                                                                                                                                                          | Ceiling Thickness (in): 3/8 or 1/2 or 9/16<br>Min. Recessing Depth (mm): 150<br>Min. Recessing Depth (in): 5 $\frac{7}{6}$<br>Light Distribution: Adjustable / Downlight<br>Weight (kg): 0.805<br>Weight (lbs): 1.77<br>Fixture Finish: SSR / BKV / CWI / CRY / HAB / UFT / ITA / RUA / FTG / MYG /<br>LOD / PUS / FRO / FUP / KIA / POP / BLS / SPG / MEY / GOH / GUM / CHC /<br>COM / ABZ / JAG / OBR / MOS / ROR<br>Fixture Material: Aluminum Die Cast<br>Cut-out Measurements: 130mm / 5 1/8"                                                                                                                                                                                                                                                                                                                                                                                                                    | Height (in): 5 <sup>3</sup> / <sub>8</sub> |
| Min. Recessing Depth (mm): 150<br>Min. Recessing Depth (in): 5 <sup>7</sup> / <sub>8</sub><br>Light Distribution: Adjustable / Downlight<br>Weight (kg): 0.805<br>Weight (lbs): 1.77<br>Fixture Finish: SSR / BKV / CWI / CRY / HAB / UFT / ITA / RUA / FTG / MYG /<br>LOD / PUS / FRO / FUP / KIA / POP / BLS / SPG / MEY / GOH / GUM / CHC /<br>COM / ABZ / JAG / OBR / MOS / ROR<br>Fixture Material: Aluminum Die Cast                                                                                                                                                                                                                                                                                                                                                                            | Min. Recessing Depth (mm): 150<br>Min. Recessing Depth (in): 5 $\frac{7}{8}$<br>Light Distribution: Adjustable / Downlight<br>Weight (kg): 0.805<br>Weight (lbs): 1.77<br>Fixture Finish: SSR / BKV / CWI / CRY / HAB / UFT / ITA / RUA / FTG / MYG /<br>LOD / PUS / FRO / FUP / KIA / POP / BLS / SPG / MEY / GOH / GUM / CHC /<br>COM / ABZ / JAG / OBR / MOS / ROR<br>Fixture Material: Aluminum Die Cast<br>Cut-out Measurements: 130mm / 5 1/8"                                                                                                                                                                                                                                                                                                                                                                                                                                                                  | Ceiling Thickness (mm): 10 / 12.5 / 15     |
| Min. Recessing Depth (in): 5 <sup>7</sup> / <sub>8</sub><br>Light Distribution: Adjustable / Downlight<br>Weight (kg): 0.805<br>Weight (lbs): 1.77<br>Fixture Finish: SSR / BKV / CWI / CRY / HAB / UFT / ITA / RUA / FTG / MYG /<br>LOD / PUS / FRO / FUP / KIA / POP / BLS / SPG / MEY / GOH / GUM / CHC /<br>COM / ABZ / JAG / OBR / MOS / ROR<br>Fixture Material: Aluminum Die Cast                                                                                                                                                                                                                                                                                                                                                                                                              | Min. Recessing Depth (in): 5 <sup>7</sup> / <sub>8</sub><br>Light Distribution: Adjustable / Downlight<br>Weight (kg): 0.805<br>Weight (lbs): 1.77<br>Fixture Finish: SSR / BKV / CWI / CRY / HAB / UFT / ITA / RUA / FTG / MYG /<br>LOD / PUS / FRO / FUP / KIA / POP / BLS / SPG / MEY / GOH / GUM / CHC /<br>COM / ABZ / JAG / OBR / MOS / ROR<br>Fixture Material: Aluminum Die Cast<br>Cut-out Measurements: 130mm / 5 1/8"                                                                                                                                                                                                                                                                                                                                                                                                                                                                                      | Ceiling Thickness (in): 3/8 or 1/2 or 9/16 |
| Light Distribution: Adjustable / Downlight<br>Weight (kg): 0.805<br>Weight (lbs): 1.77<br>Fixture Finish: SSR / BKV / CWI / CRY / HAB / UFT / ITA / RUA / FTG / MYG /<br>LOD / PUS / FRO / FUP / KIA / POP / BLS / SPG / MEY / GOH / GUM / CHC /<br>COM / ABZ / JAG / OBR / MOS / ROR<br>Fixture Material: Aluminum Die Cast                                                                                                                                                                                                                                                                                                                                                                                                                                                                          | Light Distribution: Adjustable / Downlight<br>Weight (kg): 0.805<br>Weight (lbs): 1.77<br>Fixture Finish: SSR / BKV / CWI / CRY / HAB / UFT / ITA / RUA / FTG / MYG /<br>LOD / PUS / FRO / FUP / KIA / POP / BLS / SPG / MEY / GOH / GUM / CHC /<br>COM / ABZ / JAG / OBR / MOS / ROR<br>Fixture Material: Aluminum Die Cast<br>Cut-out Measurements: 130mm / 5 1/8"                                                                                                                                                                                                                                                                                                                                                                                                                                                                                                                                                  | Min. Recessing Depth (mm): 150             |
| Weight (kg): 0.805<br>Weight (lbs): 1.77<br>Fixture Finish: SSR / BKV / CWI / CRY / HAB / UFT / ITA / RUA / FTG / MYG /<br>LOD / PUS / FRO / FUP / KIA / POP / BLS / SPG / MEY / GOH / GUM / CHC /<br>COM / ABZ / JAG / OBR / MOS / ROR<br>Fixture Material: Aluminum Die Cast                                                                                                                                                                                                                                                                                                                                                                                                                                                                                                                        | Weight (kg): 0.805<br>Weight (lbs): 1.77<br>Fixture Finish: SSR / BKV / CWI / CRY / HAB / UFT / ITA / RUA / FTG / MYG /<br>LOD / PUS / FRO / FUP / KIA / POP / BLS / SPG / MEY / GOH / GUM / CHC /<br>COM / ABZ / JAG / OBR / MOS / ROR<br>Fixture Material: Aluminum Die Cast<br>Cut-out Measurements: 130mm / 5 1/8"                                                                                                                                                                                                                                                                                                                                                                                                                                                                                                                                                                                                | Min. Recessing Depth (in): 5 $\frac{7}{3}$ |
| Weight (lbs): 1.77<br>Fixture Finish: SSR / BKV / CWI / CRY / HAB / UFT / ITA / RUA / FTG / MYG /<br>LOD / PUS / FRO / FUP / KIA / POP / BLS / SPG / MEY / GOH / GUM / CHC /<br>COM / ABZ / JAG / OBR / MOS / ROR<br>Fixture Material: Aluminum Die Cast                                                                                                                                                                                                                                                                                                                                                                                                                                                                                                                                              | Weight (lbs): 1.77<br>Fixture Finish: SSR / BKV / CWI / CRY / HAB / UFT / ITA / RUA / FTG / MYG /<br>LOD / PUS / FRO / FUP / KIA / POP / BLS / SPG / MEY / GOH / GUM / CHC /<br>COM / ABZ / JAG / OBR / MOS / ROR<br>Fixture Material: Aluminum Die Cast<br>Cut-out Measurements: 130mm / 5 1/8"                                                                                                                                                                                                                                                                                                                                                                                                                                                                                                                                                                                                                      | Light Distribution: Adjustable / Downlight |
| Fixture Finish: SSR / BKV / CWI / CRY / HAB / UFT / ITA / RUA / FTG / MYG /<br>LOD / PUS / FRO / FUP / KIA / POP / BLS / SPG / MEY / GOH / GUM / CHC /<br>COM / ABZ / JAG / OBR / MOS / ROR<br>Fixture Material: Aluminum Die Cast                                                                                                                                                                                                                                                                                                                                                                                                                                                                                                                                                                    | Fixture Finish: SSR / BKV / CWI / CRY / HAB / UFT / ITA / RUA / FTG / MYG /<br>LOD / PUS / FRO / FUP / KIA / POP / BLS / SPG / MEY / GOH / GUM / CHC /<br>COM / ABZ / JAG / OBR / MOS / ROR<br>Fixture Material: Aluminum Die Cast<br>Cut-out Measurements: 130mm / 5 1/8"                                                                                                                                                                                                                                                                                                                                                                                                                                                                                                                                                                                                                                            | Weight (kg): 0.805                         |
| LOD / PUS / FRO / FUP / KIA / POP / BLS / SPG / MEY / GOH / GUM / CHC /<br>COM / ABZ / JAG / OBR / MOS / ROR<br>Fixture Material: Aluminum Die Cast                                                                                                                                                                                                                                                                                                                                                                                                                                                                                                                                                                                                                                                   | LOD / PUS / FRO / FUP / KIA / POP / BLS / SPG / MEY / GOH / GUM / CHC /<br>COM / ABZ / JAG / OBR / MOS / ROR<br>Fixture Material: Aluminum Die Cast<br>Cut-out Measurements: 130mm / 5 1/8"                                                                                                                                                                                                                                                                                                                                                                                                                                                                                                                                                                                                                                                                                                                           | Weight (lbs): 1.77                         |
| COM / ABZ / JAG / OBR / MOS / ROR<br>Fixture Material: Aluminum Die Cast                                                                                                                                                                                                                                                                                                                                                                                                                                                                                                                                                                                                                                                                                                                              | COM / ABZ / JAG / OBR / MOS / ROR<br>Fixture Material: Aluminum Die Cast<br>Cut-out Measurements: 130mm / 5 1/8"                                                                                                                                                                                                                                                                                                                                                                                                                                                                                                                                                                                                                                                                                                                                                                                                      |                                            |
| Fixture Material: Aluminum Die Cast                                                                                                                                                                                                                                                                                                                                                                                                                                                                                                                                                                                                                                                                                                                                                                   | Fixture Material: Aluminum Die Cast<br>Cut-out Measurements: 130mm / 5 1/8"                                                                                                                                                                                                                                                                                                                                                                                                                                                                                                                                                                                                                                                                                                                                                                                                                                           |                                            |
|                                                                                                                                                                                                                                                                                                                                                                                                                                                                                                                                                                                                                                                                                                                                                                                                       | Cut-out Measurements: 130mm / 5 1/8"                                                                                                                                                                                                                                                                                                                                                                                                                                                                                                                                                                                                                                                                                                                                                                                                                                                                                  |                                            |
| cut-out measurements: 130mm / 5 1/8"                                                                                                                                                                                                                                                                                                                                                                                                                                                                                                                                                                                                                                                                                                                                                                  | ,                                                                                                                                                                                                                                                                                                                                                                                                                                                                                                                                                                                                                                                                                                                                                                                                                                                                                                                     |                                            |
|                                                                                                                                                                                                                                                                                                                                                                                                                                                                                                                                                                                                                                                                                                                                                                                                       | ELECTRICAL                                                                                                                                                                                                                                                                                                                                                                                                                                                                                                                                                                                                                                                                                                                                                                                                                                                                                                            | cut-out measurements: 130mm / 5 1/8"       |