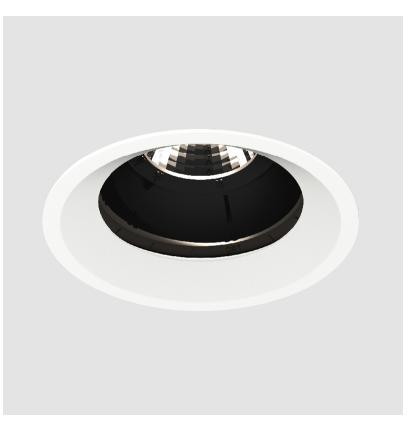

# **BIONIQ ROUND ADJUSTABLE RECESSED**

# GENERAL

| Series: Bioniq                                                                                                                                                                              |
|---------------------------------------------------------------------------------------------------------------------------------------------------------------------------------------------|
| Subseries: Bioniq Round Adjustable                                                                                                                                                          |
| Brand: Prolicht                                                                                                                                                                             |
| Division: Architectural                                                                                                                                                                     |
| Mounting Type: Recessed                                                                                                                                                                     |
| Mounting Location: Ceiling                                                                                                                                                                  |
| Subcategory: Downlight                                                                                                                                                                      |
| PHYSICAL                                                                                                                                                                                    |
| Shape: Round                                                                                                                                                                                |
| Diameter (mm): 107                                                                                                                                                                          |
| Diameter (in): $4\frac{3}{16}$                                                                                                                                                              |
| Height (mm): 112                                                                                                                                                                            |
| Height (in): $4\frac{7}{16}$                                                                                                                                                                |
| Ceiling Thickness (mm): 10 / 12.5 / 15                                                                                                                                                      |
| Ceiling Thickness (in): 3/8 or 1/2 or 9/16                                                                                                                                                  |
| Min. Recessing Depth (mm): 130                                                                                                                                                              |
| Min. Recessing Depth (in): 5 $\frac{1}{8}$                                                                                                                                                  |
| Light Distribution: Adjustable / Downlight                                                                                                                                                  |
| Weight (kg): 0.47                                                                                                                                                                           |
| Weight (lbs): 1.04                                                                                                                                                                          |
| Fixture Finish: SSR / BKV / CWI / CRY / HAB / UFT / ITA / RUA / FTG / MYG /<br>LOD / PUS / FRO / FUP / KIA / POP / BLS / SPG / MEY / GOH / GUM / CHC /<br>COM / ABZ / JAG / OBR / MOS / ROR |
| Fixture Material: Aluminum Die Cast                                                                                                                                                         |
| Cut-out Measurements: 98mm / 3 7/8"                                                                                                                                                         |
| ELECTRICAL                                                                                                                                                                                  |
| Lamp Type: LED (Zhaga Standard)                                                                                                                                                             |
| Input Wattage (W): 13.2 / 16.5                                                                                                                                                              |
| Total Output Wattage (W): 12 / 15                                                                                                                                                           |