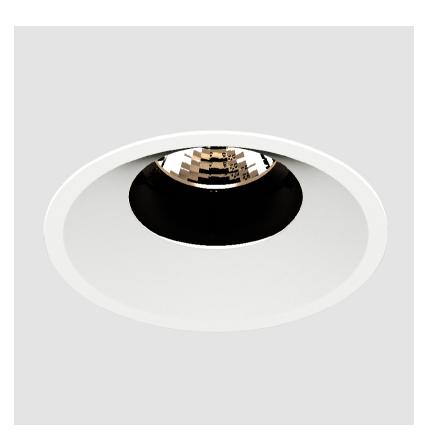

|---|
|        |    |       |   |

| Color Temperature (°K): 2700 / 3000 / 3500 / 4000  |
|----------------------------------------------------|
| Max. Delivered Lumen (lm): 850 / 950 / 1029 / 1050 |
| Nominal Lumen (lm): 960 / 1070 / 1156 / 1180       |
| CRI: >90 CRI                                       |
| Efficiency (%): 0.885                              |
| Lamp Life (hrs): 50000                             |
|                                                    |

## OPTICAL

Reflector°: 10 Adjustability: Rotational 355°; Tilt 10°

### **RATINGS AND CERTIFICATIONS**

Certified By: Certified for North American Standards IP rating: IP20

PRO IECT

| PROJECT   |  |  |  |
|-----------|--|--|--|
| TYPE      |  |  |  |
| SPECIFIER |  |  |  |
| QUANTITY  |  |  |  |
| DATE      |  |  |  |







Page 27/72

Zaneen Group Inc. © 2024, T 1800-388-3382, F 416-247-9319, www.zaneen.com

Available for International specifications by adding 'INT' at the end of the existing Model #. For assistance on 'custom' specifications, contact zteam@zaneen.com.

**BIONIQ ROUND SEMI ADJUSTABLE RECESSED** 

A35290-



Zaneen Group Inc. © 2024, T 1800-388-3382, F 416-247-9319, www.zaneen.com

Available for International specifications by adding 'INT' at the end of the existing Model #. For assistance on 'custom' specifications, contact zteam@zaneen.com. In a constant effort to supply the best product, we reserve the right to change specifications or materials without notice. The most recent specification sheets are found at zaneen.com

# **BIONIQ ROUND SEMI ADJUSTABLE RECESSED**

## A35293-

Finis