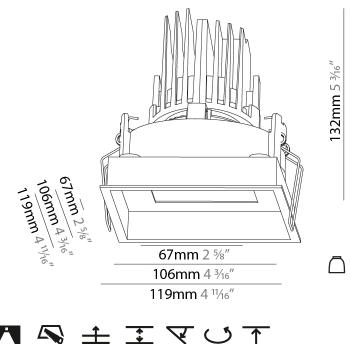

#### GENERAL s. Bio rio

| Series: Bioniq                                                              |
|-----------------------------------------------------------------------------|
| Subseries: Bioniq Round Adjustable                                          |
| Brand: Prolicht                                                             |
| Division: Architectural                                                     |
| Mounting Type: Recessed                                                     |
| Mounting Location: Ceiling                                                  |
| Subcategory: Downlight                                                      |
| PHYSICAL                                                                    |
| Shape: Round                                                                |
| Diameter (mm): 139                                                          |
| Diameter (in): $5\frac{1}{2}$                                               |
| Height (mm): 137                                                            |
| Height (in): 5 <sup>3</sup> / <sub>8</sub>                                  |
| Ceiling Thickness (mm): 10 / 12.5 / 15                                      |
| Ceiling Thickness (in): 3/8 or 1/2 or 9/16                                  |
| Min. Recessing Depth (mm): 150                                              |
| Min. Recessing Depth (in): 5 <sup>7</sup> / <sub>8</sub>                    |
| Light Distribution: Adjustable / Downlight                                  |
| Weight (kg): 0.836                                                          |
| Weight (lbs): 1.84                                                          |
| Fixture Finish: SSR / BKV / CWI / CRY / HAB / UFT / ITA / RUA / FTG / MYG / |
| LOD / PUS / FRO / FUP / KIA / POP / BLS / SPG / MEY / GOH / GUM / CHC /     |
| COM / ABZ / JAG / OBR / MOS / ROR                                           |
| Fixture Material: Aluminum Die Cast                                         |
| Cut-out Measurements: 130mm / 5 1/8"                                        |
| ELECTRICAL                                                                  |

#### GENERAL s• Bid rio

| Brand: Prolicht         Division: Architectural         Mounting Type: Recessed         Mounting Location: Ceiling         Subcategory: Downlight         PHYSICAL         Shape: Round         Diameter (im): $5\frac{1}{2}$ Height (im): $5\frac{1}{2}$ Height (in): $5\frac{1}{3}$ Ceiling Thickness (mm): $10 / 12.5 / 15$ Ceiling Thickness (in): $3/8$ or $1/2$ or $9/16$ Min. Recessing Depth (imn): $150$ Min. Recessing Depth (in): $5\frac{7}{6}$ Light Distribution: Adjustable / Downlight         Weight (lbs): $1.77$ Fixture Finish: SSR / BKV / CWI / CRY / HAB / UFT / ITA / RUA / FTG / MYG / LOD / PUS / FRO / FUP / KIA / POP / BLS / SPG / MEY / GOH / GUM / CHC / COM / ABZ / JAG / OBR / MOS / ROR         Fixture Material: Aluminum Die Cast                                 | Subseries: Bioniq Round Adjustable         Brand: Prolicht         Division: Architectural         Mounting Type: Recessed         Mounting Location: Ceiling         Subcategory: Downlight         PHYSICAL         Shape: Round         Diameter (mm): 139         Diameter (in): $5 \frac{1}{2}$ Height (mm): 137         Height (in): $5 \frac{1}{2}$ Ceiling Thickness (mm): $10 / 12.5 / 15$ Ceiling Thickness (in): $3/8$ or $1/2$ or $9/16$ Min. Recessing Depth (mm): 150         Min. Recessing Depth (in): $5 \frac{7}{6}$ Light Distribution: Adjustable / Downlight         Weight (kg): $0.805$ Weight (lbs): $1.77$ Fixture Finish: SSR / BKV / CWI / CRY / HAB / UFT / ITA / RUA / FTG / MYG / LOD / PUS / FRO / FUP / KIA / POP / BLS / SPG / MEY / GOH / GUM / CHC / COM / ABZ / JAG / OBR / MOS / ROR         Fixture Material: Aluminum Die Cast         Cut-out Measurements: $130mm / 5 1/8^m$ | Series: Bioniq                             |
|-------------------------------------------------------------------------------------------------------------------------------------------------------------------------------------------------------------------------------------------------------------------------------------------------------------------------------------------------------------------------------------------------------------------------------------------------------------------------------------------------------------------------------------------------------------------------------------------------------------------------------------------------------------------------------------------------------------------------------------------------------------------------------------------------------|-----------------------------------------------------------------------------------------------------------------------------------------------------------------------------------------------------------------------------------------------------------------------------------------------------------------------------------------------------------------------------------------------------------------------------------------------------------------------------------------------------------------------------------------------------------------------------------------------------------------------------------------------------------------------------------------------------------------------------------------------------------------------------------------------------------------------------------------------------------------------------------------------------------------------|--------------------------------------------|
| Division: Architectural         Mounting Type: Recessed         Mounting Location: Ceiling         Subcategory: Downlight         PHYSICAL         Shape: Round         Diameter (mm): 139         Diameter (in): $5\frac{1}{2}$ Height (mm): 137         Height (in): $5\frac{3}{8}$ Ceiling Thickness (mm): $10 / 12.5 / 15$ Ceiling Thickness (in): $3/8$ or $1/2$ or $9/16$ Min. Recessing Depth (mm): $150$ Min. Recessing Depth (in): $5\frac{7}{8}$ Light Distribution: Adjustable / Downlight         Weight (kg): 0.805         Weight (lbs): 1.77         Fixture Finish: SSR / BKV / CWI / CRY / HAB / UFT / ITA / RUA / FTG / MYG / LOD / PUS / FRO / FUP / KIA / POP / BLS / SPG / MEY / GOH / GUM / CHC / COM / ABZ / JAG / OBR / MOS / ROR         Fixture Material: Aluminum Die Cast | Initial ProductDivision: ArchitecturalMounting Type: RecessedMounting Location: CeilingSubcategory: Downlight <b>PHYSICAL</b> Shape: RoundDiameter (mm): 139Diameter (in): $5\frac{1}{2}$ Height (mm): 137Height (in): $5\frac{1}{8}$ Ceiling Thickness (mm): $10 / 12.5 / 15$ Ceiling Thickness (mm): $10 / 12.5 / 15$ Ceiling Thickness (in): $3/8$ or $1/2$ or $9/16$ Min. Recessing Depth (mm): $150$ Min. Recessing Depth (in): $5\frac{7}{8}$ Light Distribution: Adjustable / DownlightWeight (kg): 0.805Weight (lbs): $1.77$ Fixture Finish: SSR / BKV / CWI / CRY / HAB / UFT / ITA / RUA / FTG / MYG / LOD / PUS / FRO / FUP / KIA / POP / BLS / SPG / MEY / GOH / GUM / CHC / COM / ABZ / JAG / OBR / MOS / RORFixture Material: Aluminum Die CastCut-out Measurements: $130mm / 51/8$ "                                                                                                                   | Subseries: Bioniq Round Adjustable         |
| Mounting Type: Recessed         Mounting Location: Ceiling         Subcategory: Downlight         PHYSICAL         Shape: Round         Diameter (mm): 139         Diameter (in): $5\frac{1}{2}$ Height (in): $5\frac{3}{8}$ Ceiling Thickness (mm): $10 / 12.5 / 15$ Ceiling Thickness (in): $3/8$ or $1/2$ or $9/16$ Min. Recessing Depth (mm): $150$ Min. Recessing Depth (in): $5\frac{7}{8}$ Light Distribution: Adjustable / Downlight         Weight (lb): $1.77$ Fixture Finish: SSR / BKV / CWI / CRY / HAB / UFT / ITA / RUA / FTG / MYG / LOD / PUS / FRO / FUP / KIA / POP / BLS / SPG / MEY / GOH / GUM / CHC / COM / ABZ / JAG / OBR / MOS / ROR         Fixture Material: Aluminum Die Cast                                                                                            | Mounting Type: RecessedMounting Location: CeilingSubcategory: DownlightPHYSICALShape: RoundDiameter (mm): 139Diameter (in): $5\frac{1}{2}$ Height (mm): 137Height (in): $5\frac{1}{8}$ Ceiling Thickness (mm): $10 / 12.5 / 15$ Ceiling Thickness (mm): $10 / 12.5 / 15$ Ceiling Thickness (in): $3/8$ or $1/2$ or $9/16$ Min. Recessing Depth (mm): $150$ Min. Recessing Depth (in): $5\frac{7}{8}$ Light Distribution: Adjustable / DownlightWeight (lbs): $1.77$ Fixture Finish: SSR / BKV / CWI / CRY / HAB / UFT / ITA / RUA / FTG / MYG / LOD / PUS / FRO / FUP / KIA / POP / BLS / SPG / MEY / GOH / GUM / CHC / COM / ABZ / JAG / OBR / MOS / RORFixture Material: Aluminum Die CastCut-out Measurements: $130mm / 51/8$ "                                                                                                                                                                                    | Brand: Prolicht                            |
| Mounting Location: Ceiling         Subcategory: Downlight         PHYSICAL         Shape: Round         Diameter (im): 139         Diameter (in): $5\frac{1}{2}$ Height (im): 137         Height (in): $5\frac{3}{8}$ Ceiling Thickness (mm): 10 / 12.5 / 15         Ceiling Thickness (in): 3/8 or 1/2 or 9/16         Min. Recessing Depth (mm): 150         Min. Recessing Depth (in): $5\frac{7}{8}$ Light Distribution: Adjustable / Downlight         Weight (kg): 0.805         Weight (lbs): 1.77         Fixture Finish: SSR / BKV / CWI / CRY / HAB / UFT / ITA / RUA / FTG / MYG / LOD / PUS / FRO / FUP / KIA / POP / BLS / SPG / MEY / GOH / GUM / CHC / COM / ABZ / JAG / OBR / MOS / ROR         Fixture Material: Aluminum Die Cast                                                   | Mounting Location: CeilingSubcategory: DownlightPHYSICALShape: RoundDiameter (mm): 139Diameter (in): $5^{\frac{1}{2}}_2$ Height (mm): 137Height (in): $5^{\frac{3}{6}}$ Ceiling Thickness (mm): $10 / 12.5 / 15$ Ceiling Thickness (mm): $10 / 12.5 / 15$ Ceiling Thickness (in): $3/8$ or $1/2$ or $9/16$ Min. Recessing Depth (mm): $150$ Min. Recessing Depth (in): $5^{\frac{7}{8}}$ Light Distribution: Adjustable / DownlightWeight (kg): $0.805$ Weight (lbs): $1.77$ Fixture Finish: SSR / BKV / CWI / CRY / HAB / UFT / ITA / RUA / FTG / MYG / LOD / PUS / FRO / FUP / KIA / POP / BLS / SPG / MEY / GOH / GUM / CHC / COM / ABZ / JAG / OBR / MOS / RORFixture Material: Aluminum Die CastCut-out Measurements: $130 \text{ mm } 5 1/8^{\text{m}}$                                                                                                                                                         | Division: Architectural                    |
| Subcategory: Downlight         PHYSICAL         Shape: Round         Diameter (mm): 139         Diameter (in): $5\frac{1}{2}$ Height (mm): 137         Height (in): $5\frac{3}{8}$ Ceiling Thickness (mm): $10 / 12.5 / 15$ Ceiling Thickness (in): $3/8$ or $1/2$ or $9/16$ Min. Recessing Depth (mm): $150$ Min. Recessing Depth (in): $5\frac{7}{8}$ Light Distribution: Adjustable / Downlight         Weight (kg): $0.805$ Weight (lbs): $1.77$ Fixture Finish: SSR / BKV / CWI / CRY / HAB / UFT / ITA / RUA / FTG / MYG / LOD / PUS / FRO / FUP / KIA / POP / BLS / SPG / MEY / GOH / GUM / CHC / COM / ABZ / JAG / OBR / MOS / ROR         Fixture Material: Aluminum Die Cast                                                                                                                | Subcategory: Downlight PHYSICAL Shape: Round Diameter (mm): 139 Diameter (in): 5 <sup>1</sup> / <sub>2</sub> Height (mm): 137 Height (in): 5 <sup>3</sup> / <sub>8</sub> Ceiling Thickness (mm): 10 / 12.5 / 15 Ceiling Thickness (in): 3/8 or 1/2 or 9/16 Min. Recessing Depth (in): 5 <sup>7</sup> / <sub>8</sub> Light Distribution: Adjustable / Downlight Weight (kg): 0.805 Weight (lbs): 1.77 Fixture Finish: SSR / BKV / CWI / CRY / HAB / UFT / ITA / RUA / FTG / MYG / LOD / PUS / FRO / FUP / KIA / POP / BLS / SPG / MEY / GOH / GUM / CHC / COM / ABZ / JAG / OBR / MOS / ROR Fixture Material: Aluminum Die Cast Cut-out Measurements: 130mm / 5 1/8"                                                                                                                                                                                                                                                   | Mounting Type: Recessed                    |
| PHYSICAL         Shape: Round         Diameter (mm): 139         Diameter (in): $5\frac{1}{2}$ Height (in): $5\frac{1}{2}$ Height (in): $5\frac{1}{3}$ Ceiling Thickness (mm): $10 / 12.5 / 15$ Ceiling Thickness (in): $3/8$ or $1/2$ or $9/16$ Min. Recessing Depth (mm): $150$ Min. Recessing Depth (in): $5\frac{7}{6}$ Light Distribution: Adjustable / Downlight         Weight (kg): $0.805$ Weight (lbs): $1.77$ Fixture Finish: SSR / BKV / CWI / CRY / HAB / UFT / ITA / RUA / FTG / MYG / LOD / PUS / FRO / FUP / KIA / POP / BLS / SPG / MEY / GOH / GUM / CHC / COM / ABZ / JAG / OBR / MOS / ROR         Fixture Material: Aluminum Die Cast                                                                                                                                            | PHYSICAL         Shape: Round         Diameter (mm): 139         Diameter (in): 5 ½         Height (mm): 137         Height (in): 5 ½         Ceiling Thickness (mm): 10 / 12.5 / 15         Ceiling Thickness (mm): 10 / 12.5 / 15         Ceiling Thickness (in): 3/8 or 1/2 or 9/16         Min. Recessing Depth (mm): 150         Min. Recessing Depth (in): 5 ½         Light Distribution: Adjustable / Downlight         Weight (kg): 0.805         Weight (lbs): 1.77         Fixture Finish: SSR / BKV / CWI / CRY / HAB / UFT / ITA / RUA / FTG / MYG / LOD / PUS / FRO / FUP / KIA / POP / BLS / SPG / MEY / GOH / GUM / CHC / COM / ABZ / JAG / OBR / MOS / ROR         Fixture Material: Aluminum Die Cast         Cut-out Measurements: 130mm / 5 1/8"                                                                                                                                                  | Mounting Location: Ceiling                 |
| Shape: Round         Diameter (mm): 139         Diameter (in): $5\frac{1}{2}$ Height (mm): 137         Height (in): $5\frac{3}{8}$ Ceiling Thickness (mm): 10 / 12.5 / 15         Ceiling Thickness (in): 3/8 or 1/2 or 9/16         Min. Recessing Depth (mm): 150         Min. Recessing Depth (in): $5\frac{7}{8}$ Light Distribution: Adjustable / Downlight         Weight (kg): 0.805         Weight (lbs): 1.77         Fixture Finish: SSR / BKV / CWI / CRY / HAB / UFT / ITA / RUA / FTG / MYG / LOD / PUS / FRO / FUP / KIA / POP / BLS / SPG / MEY / GOH / GUM / CHC / COM / ABZ / JAG / OBR / MOS / ROR         Fixture Material: Aluminum Die Cast                                                                                                                                      | Shape: RoundDiameter (mm): 139Diameter (in): $5\frac{1}{2}$ Height (mm): 137Height (in): $5\frac{3}{8}$ Ceiling Thickness (mm): $10/12.5/15$ Ceiling Thickness (mm): $10/12.5/15$ Ceiling Thickness (in): $3/8$ or $1/2$ or $9/16$ Min. Recessing Depth (mm): $150$ Min. Recessing Depth (in): $5\frac{7}{8}$ Light Distribution: Adjustable / DownlightWeight (kg): $0.805$ Weight (lbs): $1.77$ Fixture Finish: SSR / BKV / CWI / CRY / HAB / UFT / ITA / RUA / FTG / MYG /<br>LOD / PUS / FRO / FUP / KIA / POP / BLS / SPG / MEY / GOH / GUM / CHC /<br>COM / ABZ / JAG / OBR / MOS / RORFixture Material: Aluminum Die CastCut-out Measurements: $130$ mm / $51/8$ "                                                                                                                                                                                                                                             | Subcategory: Downlight                     |
| Diameter (mm): 139<br>Diameter (in): $5\frac{1}{2}$<br>Height (mm): 137<br>Height (in): $5\frac{3}{8}$<br>Ceiling Thickness (mm): $10 / 12.5 / 15$<br>Ceiling Thickness (in): $3/8$ or $1/2$ or $9/16$<br>Min. Recessing Depth (mm): $150$<br>Min. Recessing Depth (in): $5\frac{7}{8}$<br>Light Distribution: Adjustable / Downlight<br>Weight (kg): $0.805$<br>Weight (lbs): $1.77$<br>Fixture Finish: SSR / BKV / CWI / CRY / HAB / UFT / ITA / RUA / FTG / MYG /<br>LOD / PUS / FRO / FUP / KIA / POP / BLS / SPG / MEY / GOH / GUM / CHC /<br>COM / ABZ / JAG / OBR / MOS / ROR<br>Fixture Material: Aluminum Die Cast                                                                                                                                                                           | Diameter (mm): 139<br>Diameter (in): 5 $\frac{1}{2}$<br>Height (mm): 137<br>Height (in): 5 $\frac{3}{6}$<br>Ceiling Thickness (mm): 10 / 12.5 / 15<br>Ceiling Thickness (in): 3/8 or 1/2 or 9/16<br>Min. Recessing Depth (mm): 150<br>Min. Recessing Depth (in): 5 $\frac{7}{6}$<br>Light Distribution: Adjustable / Downlight<br>Weight (kg): 0.805<br>Weight (lbs): 1.77<br>Fixture Finish: SSR / BKV / CWI / CRY / HAB / UFT / ITA / RUA / FTG / MYG /<br>LOD / PUS / FRO / FUP / KIA / POP / BLS / SPG / MEY / GOH / GUM / CHC /<br>COM / ABZ / JAG / OBR / MOS / ROR<br>Fixture Material: Aluminum Die Cast<br>Cut-out Measurements: 130mm / 5 1/8"                                                                                                                                                                                                                                                              | PHYSICAL                                   |
| Diameter (in): 5 $\frac{1}{2}$<br>Height (mm): 137<br>Height (in): 5 $\frac{3}{8}$<br>Ceiling Thickness (mm): 10 / 12.5 / 15<br>Ceiling Thickness (in): 3/8 or 1/2 or 9/16<br>Min. Recessing Depth (mm): 150<br>Min. Recessing Depth (in): 5 $\frac{7}{8}$<br>Light Distribution: Adjustable / Downlight<br>Weight (kg): 0.805<br>Weight (lbs): 1.77<br>Fixture Finish: SSR / BKV / CWI / CRY / HAB / UFT / ITA / RUA / FTG / MYG /<br>LOD / PUS / FRO / FUP / KIA / POP / BLS / SPG / MEY / GOH / GUM / CHC /<br>COM / ABZ / JAG / OBR / MOS / ROR<br>Fixture Material: Aluminum Die Cast                                                                                                                                                                                                            | Diameter (in): $5\frac{1}{2}$<br>Height (mm): 137<br>Height (in): $5\frac{3}{6}$<br>Ceiling Thickness (mm): 10 / 12.5 / 15<br>Ceiling Thickness (in): 3/8 or 1/2 or 9/16<br>Min. Recessing Depth (mm): 150<br>Min. Recessing Depth (in): $5\frac{7}{6}$<br>Light Distribution: Adjustable / Downlight<br>Weight (kg): 0.805<br>Weight (lbs): 1.77<br>Fixture Finish: SSR / BKV / CWI / CRY / HAB / UFT / ITA / RUA / FTG / MYG /<br>LOD / PUS / FRO / FUP / KIA / POP / BLS / SPG / MEY / GOH / GUM / CHC /<br>COM / ABZ / JAG / OBR / MOS / ROR<br>Fixture Material: Aluminum Die Cast<br>Cut-out Measurements: 130mm / 5 1/8"                                                                                                                                                                                                                                                                                       | Shape: Round                               |
| Height (mm): 137<br>Height (in): 5 $\frac{3}{8}$<br>Ceiling Thickness (mm): 10 / 12.5 / 15<br>Ceiling Thickness (in): 3/8 or 1/2 or 9/16<br>Min. Recessing Depth (mm): 150<br>Min. Recessing Depth (in): 5 $\frac{7}{8}$<br>Light Distribution: Adjustable / Downlight<br>Weight (kg): 0.805<br>Weight (lbs): 1.77<br>Fixture Finish: SSR / BKV / CWI / CRY / HAB / UFT / ITA / RUA / FTG / MYG /<br>LOD / PUS / FRO / FUP / KIA / POP / BLS / SPG / MEY / GOH / GUM / CHC /<br>COM / ABZ / JAG / OBR / MOS / ROR<br>Fixture Material: Aluminum Die Cast                                                                                                                                                                                                                                              | Height (mm): 137Height (in): $5\frac{3}{8}$ Ceiling Thickness (mm): $10 / 12.5 / 15$ Ceiling Thickness (in): $3/8$ or $1/2$ or $9/16$ Min. Recessing Depth (mm): $150$ Min. Recessing Depth (in): $5\frac{7}{6}$ Light Distribution: Adjustable / DownlightWeight (kg): $0.805$ Weight (lbs): $1.77$ Fixture Finish: SSR / BKV / CWI / CRY / HAB / UFT / ITA / RUA / FTG / MYG / LOD / PUS / FRO / FUP / KIA / POP / BLS / SPG / MEY / GOH / GUM / CHC / COM / ABZ / JAG / OBR / MOS / RORFixture Material: Aluminum Die CastCut-out Measurements: $130mm / 5 1/8"$                                                                                                                                                                                                                                                                                                                                                   | Diameter (mm): 139                         |
| Height (in): 5 <sup>3</sup> / <sub>6</sub><br>Ceiling Thickness (mm): 10 / 12.5 / 15<br>Ceiling Thickness (in): 3/8 or 1/2 or 9/16<br>Min. Recessing Depth (mm): 150<br>Min. Recessing Depth (in): 5 <sup>7</sup> / <sub>6</sub><br>Light Distribution: Adjustable / Downlight<br>Weight (kg): 0.805<br>Weight (lbs): 1.77<br>Fixture Finish: SSR / BKV / CWI / CRY / HAB / UFT / ITA / RUA / FTG / MYG /<br>LOD / PUS / FRO / FUP / KIA / POP / BLS / SPG / MEY / GOH / GUM / CHC /<br>COM / ABZ / JAG / OBR / MOS / ROR<br>Fixture Material: Aluminum Die Cast                                                                                                                                                                                                                                      | Height (in): 5 $\frac{3}{8}$<br>Ceiling Thickness (mm): 10 / 12.5 / 15<br>Ceiling Thickness (in): 3/8 or 1/2 or 9/16<br>Min. Recessing Depth (mm): 150<br>Min. Recessing Depth (in): 5 $\frac{7}{6}$<br>Light Distribution: Adjustable / Downlight<br>Weight (kg): 0.805<br>Weight (lbs): 1.77<br>Fixture Finish: SSR / BKV / CWI / CRY / HAB / UFT / ITA / RUA / FTG / MYG /<br>LOD / PUS / FRO / FUP / KIA / POP / BLS / SPG / MEY / GOH / GUM / CHC /<br>COM / ABZ / JAG / OBR / MOS / ROR<br>Fixture Material: Aluminum Die Cast<br>Cut-out Measurements: 130mm / 5 1/8"                                                                                                                                                                                                                                                                                                                                          | Diameter (in): $5\frac{1}{2}$              |
| Ceiling Thickness (mm): 10 / 12.5 / 15<br>Ceiling Thickness (in): 3/8 or 1/2 or 9/16<br>Min. Recessing Depth (mm): 150<br>Min. Recessing Depth (in): 5 $\frac{7}{6}$<br>Light Distribution: Adjustable / Downlight<br>Weight (kg): 0.805<br>Weight (lbs): 1.77<br>Fixture Finish: SSR / BKV / CWI / CRY / HAB / UFT / ITA / RUA / FTG / MYG /<br>LOD / PUS / FRO / FUP / KIA / POP / BLS / SPG / MEY / GOH / GUM / CHC /<br>COM / ABZ / JAG / OBR / MOS / ROR<br>Fixture Material: Aluminum Die Cast                                                                                                                                                                                                                                                                                                  | Ceiling Thickness (mm): 10 / 12.5 / 15         Ceiling Thickness (in): 3/8 or 1/2 or 9/16         Min. Recessing Depth (mm): 150         Min. Recessing Depth (in): 5 %         Light Distribution: Adjustable / Downlight         Weight (kg): 0.805         Weight (lbs): 1.77         Fixture Finish: SSR / BKV / CWI / CRY / HAB / UFT / ITA / RUA / FTG / MYG / LOD / PUS / FRO / FUP / KIA / POP / BLS / SPG / MEY / GOH / GUM / CHC / COM / ABZ / JAG / OBR / MOS / ROR         Fixture Material: Aluminum Die Cast         Cut-out Measurements: 130mm / 5 1/8"                                                                                                                                                                                                                                                                                                                                               | Height (mm): 137                           |
| Ceiling Thickness (in): $3/8$ or $1/2$ or $9/16$ Min. Recessing Depth (mm): 150         Min. Recessing Depth (in): $5\frac{7}{6}$ Light Distribution: Adjustable / Downlight         Weight (kg): 0.805         Weight (lbs): 1.77         Fixture Finish: SSR / BKV / CWI / CRY / HAB / UFT / ITA / RUA / FTG / MYG / LOD / PUS / FRO / FUP / KIA / POP / BLS / SPG / MEY / GOH / GUM / CHC / COM / ABZ / JAG / OBR / MOS / ROR         Fixture Material: Aluminum Die Cast                                                                                                                                                                                                                                                                                                                          | Ceiling Thickness (in): 3/8 or 1/2 or 9/16<br>Min. Recessing Depth (mm): 150<br>Min. Recessing Depth (in): 5 $\frac{7}{6}$<br>Light Distribution: Adjustable / Downlight<br>Weight (kg): 0.805<br>Weight (lbs): 1.77<br>Fixture Finish: SSR / BKV / CWI / CRY / HAB / UFT / ITA / RUA / FTG / MYG /<br>LOD / PUS / FRO / FUP / KIA / POP / BLS / SPG / MEY / GOH / GUM / CHC /<br>COM / ABZ / JAG / OBR / MOS / ROR<br>Fixture Material: Aluminum Die Cast<br>Cut-out Measurements: 130mm / 5 1/8"                                                                                                                                                                                                                                                                                                                                                                                                                    | Height (in): 5 <sup>3</sup> / <sub>8</sub> |
| Min. Recessing Depth (mm): 150<br>Min. Recessing Depth (in): 5 <sup>7</sup> / <sub>8</sub><br>Light Distribution: Adjustable / Downlight<br>Weight (kg): 0.805<br>Weight (lbs): 1.77<br>Fixture Finish: SSR / BKV / CWI / CRY / HAB / UFT / ITA / RUA / FTG / MYG /<br>LOD / PUS / FRO / FUP / KIA / POP / BLS / SPG / MEY / GOH / GUM / CHC /<br>COM / ABZ / JAG / OBR / MOS / ROR<br>Fixture Material: Aluminum Die Cast                                                                                                                                                                                                                                                                                                                                                                            | Min. Recessing Depth (mm): 150<br>Min. Recessing Depth (in): 5 $\frac{7}{8}$<br>Light Distribution: Adjustable / Downlight<br>Weight (kg): 0.805<br>Weight (lbs): 1.77<br>Fixture Finish: SSR / BKV / CWI / CRY / HAB / UFT / ITA / RUA / FTG / MYG /<br>LOD / PUS / FRO / FUP / KIA / POP / BLS / SPG / MEY / GOH / GUM / CHC /<br>COM / ABZ / JAG / OBR / MOS / ROR<br>Fixture Material: Aluminum Die Cast<br>Cut-out Measurements: 130mm / 5 1/8"                                                                                                                                                                                                                                                                                                                                                                                                                                                                  | Ceiling Thickness (mm): 10 / 12.5 / 15     |
| Min. Recessing Depth (in): 5 <sup>7</sup> / <sub>8</sub><br>Light Distribution: Adjustable / Downlight<br>Weight (kg): 0.805<br>Weight (lbs): 1.77<br>Fixture Finish: SSR / BKV / CWI / CRY / HAB / UFT / ITA / RUA / FTG / MYG /<br>LOD / PUS / FRO / FUP / KIA / POP / BLS / SPG / MEY / GOH / GUM / CHC /<br>COM / ABZ / JAG / OBR / MOS / ROR<br>Fixture Material: Aluminum Die Cast                                                                                                                                                                                                                                                                                                                                                                                                              | Min. Recessing Depth (in): 5 <sup>7</sup> / <sub>8</sub><br>Light Distribution: Adjustable / Downlight<br>Weight (kg): 0.805<br>Weight (lbs): 1.77<br>Fixture Finish: SSR / BKV / CWI / CRY / HAB / UFT / ITA / RUA / FTG / MYG /<br>LOD / PUS / FRO / FUP / KIA / POP / BLS / SPG / MEY / GOH / GUM / CHC /<br>COM / ABZ / JAG / OBR / MOS / ROR<br>Fixture Material: Aluminum Die Cast<br>Cut-out Measurements: 130mm / 5 1/8"                                                                                                                                                                                                                                                                                                                                                                                                                                                                                      | Ceiling Thickness (in): 3/8 or 1/2 or 9/16 |
| Light Distribution: Adjustable / Downlight<br>Weight (kg): 0.805<br>Weight (lbs): 1.77<br>Fixture Finish: SSR / BKV / CWI / CRY / HAB / UFT / ITA / RUA / FTG / MYG /<br>LOD / PUS / FRO / FUP / KIA / POP / BLS / SPG / MEY / GOH / GUM / CHC /<br>COM / ABZ / JAG / OBR / MOS / ROR<br>Fixture Material: Aluminum Die Cast                                                                                                                                                                                                                                                                                                                                                                                                                                                                          | Light Distribution: Adjustable / Downlight<br>Weight (kg): 0.805<br>Weight (lbs): 1.77<br>Fixture Finish: SSR / BKV / CWI / CRY / HAB / UFT / ITA / RUA / FTG / MYG /<br>LOD / PUS / FRO / FUP / KIA / POP / BLS / SPG / MEY / GOH / GUM / CHC /<br>COM / ABZ / JAG / OBR / MOS / ROR<br>Fixture Material: Aluminum Die Cast<br>Cut-out Measurements: 130mm / 5 1/8"                                                                                                                                                                                                                                                                                                                                                                                                                                                                                                                                                  | Min. Recessing Depth (mm): 150             |
| Weight (kg): 0.805<br>Weight (lbs): 1.77<br>Fixture Finish: SSR / BKV / CWI / CRY / HAB / UFT / ITA / RUA / FTG / MYG /<br>LOD / PUS / FRO / FUP / KIA / POP / BLS / SPG / MEY / GOH / GUM / CHC /<br>COM / ABZ / JAG / OBR / MOS / ROR<br>Fixture Material: Aluminum Die Cast                                                                                                                                                                                                                                                                                                                                                                                                                                                                                                                        | Weight (kg): 0.805<br>Weight (lbs): 1.77<br>Fixture Finish: SSR / BKV / CWI / CRY / HAB / UFT / ITA / RUA / FTG / MYG /<br>LOD / PUS / FRO / FUP / KIA / POP / BLS / SPG / MEY / GOH / GUM / CHC /<br>COM / ABZ / JAG / OBR / MOS / ROR<br>Fixture Material: Aluminum Die Cast<br>Cut-out Measurements: 130mm / 5 1/8"                                                                                                                                                                                                                                                                                                                                                                                                                                                                                                                                                                                                | Min. Recessing Depth (in): 5 $\frac{7}{3}$ |
| Weight (lbs): 1.77<br>Fixture Finish: SSR / BKV / CWI / CRY / HAB / UFT / ITA / RUA / FTG / MYG /<br>LOD / PUS / FRO / FUP / KIA / POP / BLS / SPG / MEY / GOH / GUM / CHC /<br>COM / ABZ / JAG / OBR / MOS / ROR<br>Fixture Material: Aluminum Die Cast                                                                                                                                                                                                                                                                                                                                                                                                                                                                                                                                              | Weight (lbs): 1.77<br>Fixture Finish: SSR / BKV / CWI / CRY / HAB / UFT / ITA / RUA / FTG / MYG /<br>LOD / PUS / FRO / FUP / KIA / POP / BLS / SPG / MEY / GOH / GUM / CHC /<br>COM / ABZ / JAG / OBR / MOS / ROR<br>Fixture Material: Aluminum Die Cast<br>Cut-out Measurements: 130mm / 5 1/8"                                                                                                                                                                                                                                                                                                                                                                                                                                                                                                                                                                                                                      | Light Distribution: Adjustable / Downlight |
| Fixture Finish: SSR / BKV / CWI / CRY / HAB / UFT / ITA / RUA / FTG / MYG /<br>LOD / PUS / FRO / FUP / KIA / POP / BLS / SPG / MEY / GOH / GUM / CHC /<br>COM / ABZ / JAG / OBR / MOS / ROR<br>Fixture Material: Aluminum Die Cast                                                                                                                                                                                                                                                                                                                                                                                                                                                                                                                                                                    | Fixture Finish: SSR / BKV / CWI / CRY / HAB / UFT / ITA / RUA / FTG / MYG /<br>LOD / PUS / FRO / FUP / KIA / POP / BLS / SPG / MEY / GOH / GUM / CHC /<br>COM / ABZ / JAG / OBR / MOS / ROR<br>Fixture Material: Aluminum Die Cast<br>Cut-out Measurements: 130mm / 5 1/8"                                                                                                                                                                                                                                                                                                                                                                                                                                                                                                                                                                                                                                            | Weight (kg): 0.805                         |
| LOD / PUS / FRO / FUP / KIA / POP / BLS / SPG / MEY / GOH / GUM / CHC /<br>COM / ABZ / JAG / OBR / MOS / ROR<br>Fixture Material: Aluminum Die Cast                                                                                                                                                                                                                                                                                                                                                                                                                                                                                                                                                                                                                                                   | LOD / PUS / FRO / FUP / KIA / POP / BLS / SPG / MEY / GOH / GUM / CHC /<br>COM / ABZ / JAG / OBR / MOS / ROR<br>Fixture Material: Aluminum Die Cast<br>Cut-out Measurements: 130mm / 5 1/8"                                                                                                                                                                                                                                                                                                                                                                                                                                                                                                                                                                                                                                                                                                                           | Weight (lbs): 1.77                         |
| COM / ABZ / JAG / OBR / MOS / ROR<br>Fixture Material: Aluminum Die Cast                                                                                                                                                                                                                                                                                                                                                                                                                                                                                                                                                                                                                                                                                                                              | COM / ABZ / JAG / OBR / MOS / ROR<br>Fixture Material: Aluminum Die Cast<br>Cut-out Measurements: 130mm / 5 1/8"                                                                                                                                                                                                                                                                                                                                                                                                                                                                                                                                                                                                                                                                                                                                                                                                      |                                            |
| Fixture Material: Aluminum Die Cast                                                                                                                                                                                                                                                                                                                                                                                                                                                                                                                                                                                                                                                                                                                                                                   | Fixture Material: Aluminum Die Cast<br>Cut-out Measurements: 130mm / 5 1/8"                                                                                                                                                                                                                                                                                                                                                                                                                                                                                                                                                                                                                                                                                                                                                                                                                                           |                                            |
|                                                                                                                                                                                                                                                                                                                                                                                                                                                                                                                                                                                                                                                                                                                                                                                                       | Cut-out Measurements: 130mm / 5 1/8"                                                                                                                                                                                                                                                                                                                                                                                                                                                                                                                                                                                                                                                                                                                                                                                                                                                                                  |                                            |
| cut-out measurements: 130mm / 5 1/8"                                                                                                                                                                                                                                                                                                                                                                                                                                                                                                                                                                                                                                                                                                                                                                  | ,                                                                                                                                                                                                                                                                                                                                                                                                                                                                                                                                                                                                                                                                                                                                                                                                                                                                                                                     |                                            |
|                                                                                                                                                                                                                                                                                                                                                                                                                                                                                                                                                                                                                                                                                                                                                                                                       | ELECTRICAL                                                                                                                                                                                                                                                                                                                                                                                                                                                                                                                                                                                                                                                                                                                                                                                                                                                                                                            | cut-out measurements: 130mm / 5 1/8"       |