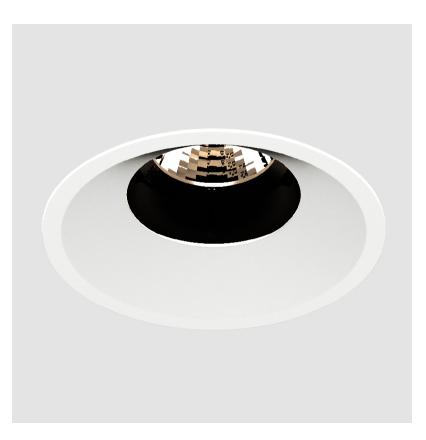

# GENERAL

| Series: Bioniq                                                                                                                                                                              |
|---------------------------------------------------------------------------------------------------------------------------------------------------------------------------------------------|
| Subseries: Bioniq Round Adjustable                                                                                                                                                          |
| Brand: Prolicht                                                                                                                                                                             |
| Division: Architectural                                                                                                                                                                     |
| Mounting Type: Recessed                                                                                                                                                                     |
| Mounting Location: Ceiling                                                                                                                                                                  |
| Subcategory: Downlight                                                                                                                                                                      |
| PHYSICAL                                                                                                                                                                                    |
| Shape: Round                                                                                                                                                                                |
| Diameter (mm): 107                                                                                                                                                                          |
| Diameter (in): $4\frac{3}{16}$                                                                                                                                                              |
| Height (mm): 112                                                                                                                                                                            |
| Height (in): $4\frac{7}{16}$                                                                                                                                                                |
| Ceiling Thickness (mm): 10 / 12.5 / 15                                                                                                                                                      |
| Ceiling Thickness (in): 3/8 or 1/2 or 9/16                                                                                                                                                  |
| Min. Recessing Depth (mm): 130                                                                                                                                                              |
| Min. Recessing Depth (in): 5 $\frac{1}{8}$                                                                                                                                                  |
| Light Distribution: Adjustable / Downlight                                                                                                                                                  |
| Weight (kg): 0.47                                                                                                                                                                           |
| Weight (lbs): 1.04                                                                                                                                                                          |
| Fixture Finish: SSR / BKV / CWI / CRY / HAB / UFT / ITA / RUA / FTG / MYG /<br>LOD / PUS / FRO / FUP / KIA / POP / BLS / SPG / MEY / GOH / GUM / CHC /<br>COM / ABZ / JAG / OBR / MOS / ROR |
| Fixture Material: Aluminum Die Cast                                                                                                                                                         |
| Cut-out Measurements: 98mm / 3 7/8"                                                                                                                                                         |
| ELECTRICAL                                                                                                                                                                                  |
| Lamp Type: LED (Zhaga Standard)                                                                                                                                                             |
| Input Wattage (W): 13.2 / 16.5                                                                                                                                                              |
| Total Output Wattage (W): 12 / 15                                                                                                                                                           |

# OPTICAL

Reflector°: 10 Adjustability: Rotational 355°; Tilt 30°