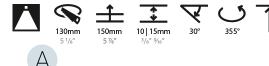

# OPTICAL

Reflector°: 10 Adjustability: Rotational 355°; Tilt 30°

# Adjustability: Rotational 355°; Tilt 30°

### OPTICAL

| Reflector°: 10                           |
|------------------------------------------|
| Optic°: Lens Pack - No Lens              |
| Adjustability: Rotational 355°; Tilt 30° |

### OPTICAL

| Reflector°: 10                           |  |
|------------------------------------------|--|
| Optic°: Lens Pack - No Lens              |  |
| Adjustability: Rotational 355°; Tilt 30° |  |