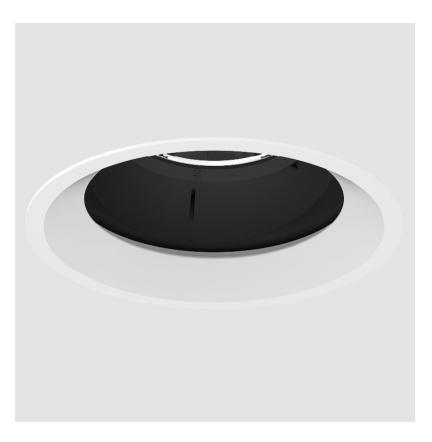

#### GENERAL s. Bio rio

| Series: Bioniq                                                              |
|-----------------------------------------------------------------------------|
| Subseries: Bioniq Round Adjustable                                          |
| Brand: Prolicht                                                             |
| Division: Architectural                                                     |
| Mounting Type: Recessed                                                     |
| Mounting Location: Ceiling                                                  |
| Subcategory: Downlight                                                      |
| PHYSICAL                                                                    |
| Shape: Round                                                                |
| Diameter (mm): 139                                                          |
| Diameter (in): $5\frac{1}{2}$                                               |
| Height (mm): 137                                                            |
| Height (in): 5 <sup>3</sup> / <sub>8</sub>                                  |
| Ceiling Thickness (mm): 10 / 12.5 / 15                                      |
| Ceiling Thickness (in): 3/8 or 1/2 or 9/16                                  |
| Min. Recessing Depth (mm): 150                                              |
| Min. Recessing Depth (in): 5 <sup>7</sup> / <sub>8</sub>                    |
| Light Distribution: Adjustable / Downlight                                  |
| Weight (kg): 0.836                                                          |
| Weight (lbs): 1.84                                                          |
| Fixture Finish: SSR / BKV / CWI / CRY / HAB / UFT / ITA / RUA / FTG / MYG / |
| LOD / PUS / FRO / FUP / KIA / POP / BLS / SPG / MEY / GOH / GUM / CHC /     |
| COM / ABZ / JAG / OBR / MOS / ROR                                           |
| Fixture Material: Aluminum Die Cast                                         |
| Cut-out Measurements: 130mm / 5 1/8"                                        |
| ELECTRICAL                                                                  |