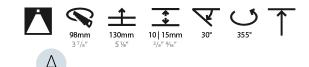

# GENERAL

| Series: Bioniq                                                                                                                                                                              |
|---------------------------------------------------------------------------------------------------------------------------------------------------------------------------------------------|
| Subseries: Bioniq Round Adjustable                                                                                                                                                          |
| Brand: Prolicht                                                                                                                                                                             |
| Division: Architectural                                                                                                                                                                     |
| Mounting Type: Recessed                                                                                                                                                                     |
| Mounting Location: Ceiling                                                                                                                                                                  |
| Subcategory: Downlight                                                                                                                                                                      |
| PHYSICAL                                                                                                                                                                                    |
| Shape: Round                                                                                                                                                                                |
| Diameter (mm): 107                                                                                                                                                                          |
| Diameter (in): $4\frac{3}{16}$                                                                                                                                                              |
| Height (mm): 112                                                                                                                                                                            |
| Height (in): $4\frac{7}{16}$                                                                                                                                                                |
| Ceiling Thickness (mm): 10 / 12.5 / 15                                                                                                                                                      |
| Ceiling Thickness (in): 3/8 or 1/2 or 9/16                                                                                                                                                  |
| Min. Recessing Depth (mm): 130                                                                                                                                                              |
| Min. Recessing Depth (in): 5 $\frac{1}{8}$                                                                                                                                                  |
| Light Distribution: Adjustable / Downlight                                                                                                                                                  |
| Weight (kg): 0.47                                                                                                                                                                           |
| Weight (lbs): 1.04                                                                                                                                                                          |
| Fixture Finish: SSR / BKV / CWI / CRY / HAB / UFT / ITA / RUA / FTG / MYG /<br>LOD / PUS / FRO / FUP / KIA / POP / BLS / SPG / MEY / GOH / GUM / CHC /<br>COM / ABZ / JAG / OBR / MOS / ROR |
| Fixture Material: Aluminum Die Cast                                                                                                                                                         |
| Cut-out Measurements: 98mm / 3 7/8"                                                                                                                                                         |
| ELECTRICAL                                                                                                                                                                                  |
| Lamp Type: LED (Zhaga Standard)                                                                                                                                                             |
| Input Wattage (W): 13.2 / 16.5                                                                                                                                                              |
| Total Output Wattage (W): 12 / 15                                                                                                                                                           |

# OPTICAL

Reflector°: 10 Adjustability: Rotational 355°; Tilt 30°