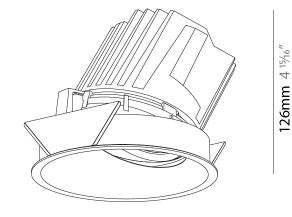

# GENERAL

| Series: Bioniq                                                                                                                                                                              |
|---------------------------------------------------------------------------------------------------------------------------------------------------------------------------------------------|
| Subseries: Bioniq Round Adjustable                                                                                                                                                          |
| Brand: Prolicht                                                                                                                                                                             |
| Division: Architectural                                                                                                                                                                     |
| Mounting Type: Recessed                                                                                                                                                                     |
| Mounting Location: Ceiling                                                                                                                                                                  |
| Subcategory: Downlight                                                                                                                                                                      |
| PHYSICAL                                                                                                                                                                                    |
| Shape: Round                                                                                                                                                                                |
| Diameter (mm): 107                                                                                                                                                                          |
| Diameter (in): $4\frac{3}{16}$                                                                                                                                                              |
| Height (mm): 112                                                                                                                                                                            |
| Height (in): $4\frac{7}{16}$                                                                                                                                                                |
| Ceiling Thickness (mm): 10 / 12.5 / 15                                                                                                                                                      |
| Ceiling Thickness (in): 3/8 or 1/2 or 9/16                                                                                                                                                  |
| Min. Recessing Depth (mm): 130                                                                                                                                                              |
| Min. Recessing Depth (in): 5 $\frac{1}{8}$                                                                                                                                                  |
| Light Distribution: Adjustable / Downlight                                                                                                                                                  |
| Weight (kg): 0.47                                                                                                                                                                           |
| Weight (lbs): 1.04                                                                                                                                                                          |
| Fixture Finish: SSR / BKV / CWI / CRY / HAB / UFT / ITA / RUA / FTG / MYG /<br>LOD / PUS / FRO / FUP / KIA / POP / BLS / SPG / MEY / GOH / GUM / CHC /<br>COM / ABZ / JAG / OBR / MOS / ROR |
| Fixture Material: Aluminum Die Cast                                                                                                                                                         |
| Cut-out Measurements: 98mm / 3 7/8"                                                                                                                                                         |
| ELECTRICAL                                                                                                                                                                                  |
| Lamp Type: LED (Zhaga Standard)                                                                                                                                                             |
| Input Wattage (W): 13.2 / 16.5                                                                                                                                                              |
| Total Output Wattage (W): 12 / 15                                                                                                                                                           |

| Total Output Wattage (W): 12 / 15                                                    |
|--------------------------------------------------------------------------------------|
| Dimming: Tri-Mode (Non-Dimming and Phase Dimming (120Vac only)<br>and 0-10V Dimming) |
| Driver Included: No                                                                  |
| Driver Location: Recessed Housing                                                    |
| Driver Type: Constant Current - Universal                                            |
| Driver Class: Class 2                                                                |
| Housing: See components                                                              |
| Input Voltage (V): 120 - 277                                                         |
| Constant Current (MA): 350                                                           |
|                                                                                      |