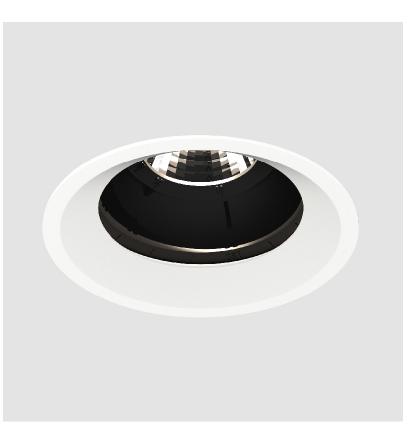

# **BIONIQ ROUND ADJUSTABLE RECESSED**

# GENERAL

| Series: Bioniq                                                                                                                                                                              |
|---------------------------------------------------------------------------------------------------------------------------------------------------------------------------------------------|
| Subseries: Bioniq Round Adjustable                                                                                                                                                          |
| Brand: Prolicht                                                                                                                                                                             |
| Division: Architectural                                                                                                                                                                     |
| Mounting Type: Recessed                                                                                                                                                                     |
| Mounting Location: Ceiling                                                                                                                                                                  |
| Subcategory: Downlight                                                                                                                                                                      |
| PHYSICAL                                                                                                                                                                                    |
| Shape: Round                                                                                                                                                                                |
| Diameter (mm): 107                                                                                                                                                                          |
| Diameter (in): $4\frac{3}{16}$                                                                                                                                                              |
| Height (mm): 112                                                                                                                                                                            |
| Height (in): $4\frac{7}{16}$                                                                                                                                                                |
| Ceiling Thickness (mm): 10 / 12.5 / 15                                                                                                                                                      |
| Ceiling Thickness (in): 3/8 or 1/2 or 9/16                                                                                                                                                  |
| Min. Recessing Depth (mm): 130                                                                                                                                                              |
| Min. Recessing Depth (in): 5 $\frac{1}{8}$                                                                                                                                                  |
| Light Distribution: Adjustable / Downlight                                                                                                                                                  |
| Weight (kg): 0.47                                                                                                                                                                           |
| Weight (lbs): 1.04                                                                                                                                                                          |
| Fixture Finish: SSR / BKV / CWI / CRY / HAB / UFT / ITA / RUA / FTG / MYG /<br>LOD / PUS / FRO / FUP / KIA / POP / BLS / SPG / MEY / GOH / GUM / CHC /<br>COM / ABZ / JAG / OBR / MOS / ROR |
| Fixture Material: Aluminum Die Cast                                                                                                                                                         |
| Cut-out Measurements: 98mm / 3 7/8"                                                                                                                                                         |
| ELECTRICAL                                                                                                                                                                                  |
| Lamp Type: LED (Zhaga Standard)                                                                                                                                                             |
| Input Wattage (W): 13.2 / 16.5                                                                                                                                                              |
| Total Output Wattage (W): 12 / 15                                                                                                                                                           |