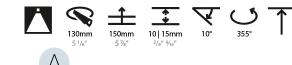

#### GENERAL s. Bio rio

| Series: Bioniq                                                              |
|-----------------------------------------------------------------------------|
| Subseries: Bioniq Round Adjustable                                          |
| Brand: Prolicht                                                             |
| Division: Architectural                                                     |
| Mounting Type: Recessed                                                     |
| Mounting Location: Ceiling                                                  |
| Subcategory: Downlight                                                      |
| PHYSICAL                                                                    |
| Shape: Round                                                                |
| Diameter (mm): 139                                                          |
| Diameter (in): $5\frac{1}{2}$                                               |
| Height (mm): 137                                                            |
| Height (in): 5 <sup>3</sup> / <sub>8</sub>                                  |
| Ceiling Thickness (mm): 10 / 12.5 / 15                                      |
| Ceiling Thickness (in): 3/8 or 1/2 or 9/16                                  |
| Min. Recessing Depth (mm): 150                                              |
| Min. Recessing Depth (in): 5 <sup>7</sup> / <sub>8</sub>                    |
| Light Distribution: Adjustable / Downlight                                  |
| Weight (kg): 0.836                                                          |
| Weight (lbs): 1.84                                                          |
| Fixture Finish: SSR / BKV / CWI / CRY / HAB / UFT / ITA / RUA / FTG / MYG / |
| LOD / PUS / FRO / FUP / KIA / POP / BLS / SPG / MEY / GOH / GUM / CHC /     |
| COM / ABZ / JAG / OBR / MOS / ROR                                           |
| Fixture Material: Aluminum Die Cast                                         |
| Cut-out Measurements: 130mm / 5 1/8"                                        |
| ELECTRICAL                                                                  |

# Adjustability: Rotational 355°; Tilt 30°