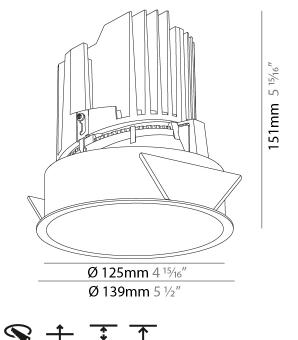

#### GENERAL s. Bio rio

| Series: Bioniq                                                              |
|-----------------------------------------------------------------------------|
| Subseries: Bioniq Round Adjustable                                          |
| Brand: Prolicht                                                             |
| Division: Architectural                                                     |
| Mounting Type: Recessed                                                     |
| Mounting Location: Ceiling                                                  |
| Subcategory: Downlight                                                      |
| PHYSICAL                                                                    |
| Shape: Round                                                                |
| Diameter (mm): 139                                                          |
| Diameter (in): $5\frac{1}{2}$                                               |
| Height (mm): 137                                                            |
| Height (in): 5 <sup>3</sup> / <sub>8</sub>                                  |
| Ceiling Thickness (mm): 10 / 12.5 / 15                                      |
| Ceiling Thickness (in): 3/8 or 1/2 or 9/16                                  |
| Min. Recessing Depth (mm): 150                                              |
| Min. Recessing Depth (in): 5 <sup>7</sup> / <sub>8</sub>                    |
| Light Distribution: Adjustable / Downlight                                  |
| Weight (kg): 0.836                                                          |
| Weight (lbs): 1.84                                                          |
| Fixture Finish: SSR / BKV / CWI / CRY / HAB / UFT / ITA / RUA / FTG / MYG / |
| LOD / PUS / FRO / FUP / KIA / POP / BLS / SPG / MEY / GOH / GUM / CHC /     |
| COM / ABZ / JAG / OBR / MOS / ROR                                           |
| Fixture Material: Aluminum Die Cast                                         |
| Cut-out Measurements: 130mm / 5 1/8"                                        |
| ELECTRICAL                                                                  |