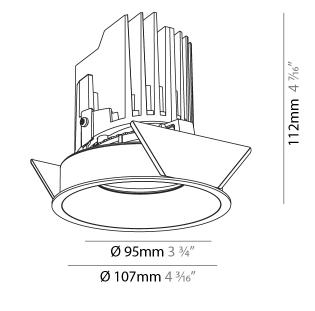

# GENERAL

| Series: Bioniq                                                                                                                                                                              |
|---------------------------------------------------------------------------------------------------------------------------------------------------------------------------------------------|
| Subseries: Bioniq Round Adjustable                                                                                                                                                          |
| Brand: Prolicht                                                                                                                                                                             |
| Division: Architectural                                                                                                                                                                     |
| Mounting Type: Recessed                                                                                                                                                                     |
| Mounting Location: Ceiling                                                                                                                                                                  |
| Subcategory: Downlight                                                                                                                                                                      |
| PHYSICAL                                                                                                                                                                                    |
| Shape: Round                                                                                                                                                                                |
| Diameter (mm): 107                                                                                                                                                                          |
| Diameter (in): $4\frac{3}{16}$                                                                                                                                                              |
| Height (mm): 112                                                                                                                                                                            |
| Height (in): $4\frac{7}{16}$                                                                                                                                                                |
| Ceiling Thickness (mm): 10 / 12.5 / 15                                                                                                                                                      |
| Ceiling Thickness (in): 3/8 or 1/2 or 9/16                                                                                                                                                  |
| Min. Recessing Depth (mm): 130                                                                                                                                                              |
| Min. Recessing Depth (in): 5 $\frac{1}{8}$                                                                                                                                                  |
| Light Distribution: Adjustable / Downlight                                                                                                                                                  |
| Weight (kg): 0.47                                                                                                                                                                           |
| Weight (lbs): 1.04                                                                                                                                                                          |
| Fixture Finish: SSR / BKV / CWI / CRY / HAB / UFT / ITA / RUA / FTG / MYG /<br>LOD / PUS / FRO / FUP / KIA / POP / BLS / SPG / MEY / GOH / GUM / CHC /<br>COM / ABZ / JAG / OBR / MOS / ROR |
| Fixture Material: Aluminum Die Cast                                                                                                                                                         |
| Cut-out Measurements: 98mm / 3 7/8"                                                                                                                                                         |
| ELECTRICAL                                                                                                                                                                                  |
| Lamp Type: LED (Zhaga Standard)                                                                                                                                                             |
| Input Wattage (W): 13.2 / 16.5                                                                                                                                                              |
| Total Output Wattage (W): 12 / 15                                                                                                                                                           |