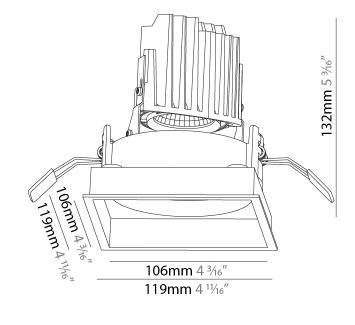

#### GENERAL s. Bio rio

| Series: Bioniq                                                              |
|-----------------------------------------------------------------------------|
| Subseries: Bioniq Round Adjustable                                          |
| Brand: Prolicht                                                             |
| Division: Architectural                                                     |
| Mounting Type: Recessed                                                     |
| Mounting Location: Ceiling                                                  |
| Subcategory: Downlight                                                      |
| PHYSICAL                                                                    |
| Shape: Round                                                                |
| Diameter (mm): 139                                                          |
| Diameter (in): $5\frac{1}{2}$                                               |
| Height (mm): 137                                                            |
| Height (in): 5 <sup>3</sup> / <sub>8</sub>                                  |
| Ceiling Thickness (mm): 10 / 12.5 / 15                                      |
| Ceiling Thickness (in): 3/8 or 1/2 or 9/16                                  |
| Min. Recessing Depth (mm): 150                                              |
| Min. Recessing Depth (in): 5 <sup>7</sup> / <sub>8</sub>                    |
| Light Distribution: Adjustable / Downlight                                  |
| Weight (kg): 0.836                                                          |
| Weight (lbs): 1.84                                                          |
| Fixture Finish: SSR / BKV / CWI / CRY / HAB / UFT / ITA / RUA / FTG / MYG / |
| LOD / PUS / FRO / FUP / KIA / POP / BLS / SPG / MEY / GOH / GUM / CHC /     |
| COM / ABZ / JAG / OBR / MOS / ROR                                           |
| Fixture Material: Aluminum Die Cast                                         |
| Cut-out Measurements: 130mm / 5 1/8"                                        |
| ELECTRICAL                                                                  |

#### GENERAL s• Bid rio

| Brand: Prolicht         Division: Architectural         Mounting Type: Recessed         Mounting Location: Ceiling         Subcategory: Downlight         PHYSICAL         Shape: Round         Diameter (im): $5\frac{1}{2}$ Height (im): $5\frac{1}{2}$ Height (in): $5\frac{1}{3}$ Ceiling Thickness (mm): $10 / 12.5 / 15$ Ceiling Thickness (in): $3/8$ or $1/2$ or $9/16$ Min. Recessing Depth (imn): $150$ Min. Recessing Depth (in): $5\frac{7}{6}$ Light Distribution: Adjustable / Downlight         Weight (lbs): $1.77$ Fixture Finish: SSR / BKV / CWI / CRY / HAB / UFT / ITA / RUA / FTG / MYG / LOD / PUS / FRO / FUP / KIA / POP / BLS / SPG / MEY / GOH / GUM / CHC / COM / ABZ / JAG / OBR / MOS / ROR         Fixture Material: Aluminum Die Cast                                 | Subseries: Bioniq Round Adjustable         Brand: Prolicht         Division: Architectural         Mounting Type: Recessed         Mounting Location: Ceiling         Subcategory: Downlight         PHYSICAL         Shape: Round         Diameter (mm): 139         Diameter (in): $5 \frac{1}{2}$ Height (mm): 137         Height (in): $5 \frac{1}{2}$ Ceiling Thickness (mm): $10 / 12.5 / 15$ Ceiling Thickness (in): $3/8$ or $1/2$ or $9/16$ Min. Recessing Depth (mm): 150         Min. Recessing Depth (in): $5 \frac{7}{6}$ Light Distribution: Adjustable / Downlight         Weight (kg): $0.805$ Weight (lbs): $1.77$ Fixture Finish: SSR / BKV / CWI / CRY / HAB / UFT / ITA / RUA / FTG / MYG / LOD / PUS / FRO / FUP / KIA / POP / BLS / SPG / MEY / GOH / GUM / CHC / COM / ABZ / JAG / OBR / MOS / ROR         Fixture Material: Aluminum Die Cast         Cut-out Measurements: $130mm / 5 1/8^m$ | Series: Bioniq                             |
|-------------------------------------------------------------------------------------------------------------------------------------------------------------------------------------------------------------------------------------------------------------------------------------------------------------------------------------------------------------------------------------------------------------------------------------------------------------------------------------------------------------------------------------------------------------------------------------------------------------------------------------------------------------------------------------------------------------------------------------------------------------------------------------------------------|-----------------------------------------------------------------------------------------------------------------------------------------------------------------------------------------------------------------------------------------------------------------------------------------------------------------------------------------------------------------------------------------------------------------------------------------------------------------------------------------------------------------------------------------------------------------------------------------------------------------------------------------------------------------------------------------------------------------------------------------------------------------------------------------------------------------------------------------------------------------------------------------------------------------------|--------------------------------------------|
| Division: Architectural         Mounting Type: Recessed         Mounting Location: Ceiling         Subcategory: Downlight         PHYSICAL         Shape: Round         Diameter (mm): 139         Diameter (in): $5\frac{1}{2}$ Height (mm): 137         Height (in): $5\frac{3}{8}$ Ceiling Thickness (mm): $10 / 12.5 / 15$ Ceiling Thickness (in): $3/8$ or $1/2$ or $9/16$ Min. Recessing Depth (mm): $150$ Min. Recessing Depth (in): $5\frac{7}{8}$ Light Distribution: Adjustable / Downlight         Weight (kg): 0.805         Weight (lbs): 1.77         Fixture Finish: SSR / BKV / CWI / CRY / HAB / UFT / ITA / RUA / FTG / MYG / LOD / PUS / FRO / FUP / KIA / POP / BLS / SPG / MEY / GOH / GUM / CHC / COM / ABZ / JAG / OBR / MOS / ROR         Fixture Material: Aluminum Die Cast | Initial ProductDivision: ArchitecturalMounting Type: RecessedMounting Location: CeilingSubcategory: Downlight <b>PHYSICAL</b> Shape: RoundDiameter (mm): 139Diameter (in): $5\frac{1}{2}$ Height (mm): 137Height (in): $5\frac{1}{8}$ Ceiling Thickness (mm): $10 / 12.5 / 15$ Ceiling Thickness (mm): $10 / 12.5 / 15$ Ceiling Thickness (in): $3/8$ or $1/2$ or $9/16$ Min. Recessing Depth (mm): $150$ Min. Recessing Depth (in): $5\frac{7}{8}$ Light Distribution: Adjustable / DownlightWeight (kg): 0.805Weight (lbs): $1.77$ Fixture Finish: SSR / BKV / CWI / CRY / HAB / UFT / ITA / RUA / FTG / MYG / LOD / PUS / FRO / FUP / KIA / POP / BLS / SPG / MEY / GOH / GUM / CHC / COM / ABZ / JAG / OBR / MOS / RORFixture Material: Aluminum Die CastCut-out Measurements: $130mm / 51/8$ "                                                                                                                   | Subseries: Bioniq Round Adjustable         |
| Mounting Type: Recessed         Mounting Location: Ceiling         Subcategory: Downlight         PHYSICAL         Shape: Round         Diameter (mm): 139         Diameter (in): $5\frac{1}{2}$ Height (in): $5\frac{3}{8}$ Ceiling Thickness (mm): $10 / 12.5 / 15$ Ceiling Thickness (in): $3/8$ or $1/2$ or $9/16$ Min. Recessing Depth (mm): $150$ Min. Recessing Depth (in): $5\frac{7}{8}$ Light Distribution: Adjustable / Downlight         Weight (lb): $1.77$ Fixture Finish: SSR / BKV / CWI / CRY / HAB / UFT / ITA / RUA / FTG / MYG / LOD / PUS / FRO / FUP / KIA / POP / BLS / SPG / MEY / GOH / GUM / CHC / COM / ABZ / JAG / OBR / MOS / ROR         Fixture Material: Aluminum Die Cast                                                                                            | Mounting Type: RecessedMounting Location: CeilingSubcategory: DownlightPHYSICALShape: RoundDiameter (mm): 139Diameter (in): $5\frac{1}{2}$ Height (mm): 137Height (in): $5\frac{1}{8}$ Ceiling Thickness (mm): $10 / 12.5 / 15$ Ceiling Thickness (mm): $10 / 12.5 / 15$ Ceiling Thickness (in): $3/8$ or $1/2$ or $9/16$ Min. Recessing Depth (mm): $150$ Min. Recessing Depth (in): $5\frac{7}{8}$ Light Distribution: Adjustable / DownlightWeight (lbs): $1.77$ Fixture Finish: SSR / BKV / CWI / CRY / HAB / UFT / ITA / RUA / FTG / MYG / LOD / PUS / FRO / FUP / KIA / POP / BLS / SPG / MEY / GOH / GUM / CHC / COM / ABZ / JAG / OBR / MOS / RORFixture Material: Aluminum Die CastCut-out Measurements: $130mm / 51/8$ "                                                                                                                                                                                    | Brand: Prolicht                            |
| Mounting Location: Ceiling         Subcategory: Downlight         PHYSICAL         Shape: Round         Diameter (im): 139         Diameter (in): $5\frac{1}{2}$ Height (im): 137         Height (in): $5\frac{3}{8}$ Ceiling Thickness (mm): 10 / 12.5 / 15         Ceiling Thickness (in): 3/8 or 1/2 or 9/16         Min. Recessing Depth (mm): 150         Min. Recessing Depth (in): $5\frac{7}{8}$ Light Distribution: Adjustable / Downlight         Weight (kg): 0.805         Weight (lbs): 1.77         Fixture Finish: SSR / BKV / CWI / CRY / HAB / UFT / ITA / RUA / FTG / MYG / LOD / PUS / FRO / FUP / KIA / POP / BLS / SPG / MEY / GOH / GUM / CHC / COM / ABZ / JAG / OBR / MOS / ROR         Fixture Material: Aluminum Die Cast                                                   | Mounting Location: CeilingSubcategory: DownlightPHYSICALShape: RoundDiameter (mm): 139Diameter (in): $5^{\frac{1}{2}}_2$ Height (mm): 137Height (in): $5^{\frac{3}{6}}$ Ceiling Thickness (mm): $10 / 12.5 / 15$ Ceiling Thickness (mm): $10 / 12.5 / 15$ Ceiling Thickness (in): $3/8$ or $1/2$ or $9/16$ Min. Recessing Depth (mm): $150$ Min. Recessing Depth (in): $5^{\frac{7}{8}}$ Light Distribution: Adjustable / DownlightWeight (kg): $0.805$ Weight (lbs): $1.77$ Fixture Finish: SSR / BKV / CWI / CRY / HAB / UFT / ITA / RUA / FTG / MYG / LOD / PUS / FRO / FUP / KIA / POP / BLS / SPG / MEY / GOH / GUM / CHC / COM / ABZ / JAG / OBR / MOS / RORFixture Material: Aluminum Die CastCut-out Measurements: $130 \text{ mm } 5 1/8^{\text{m}}$                                                                                                                                                         | Division: Architectural                    |
| Subcategory: Downlight         PHYSICAL         Shape: Round         Diameter (mm): 139         Diameter (in): $5\frac{1}{2}$ Height (mm): 137         Height (in): $5\frac{3}{8}$ Ceiling Thickness (mm): $10 / 12.5 / 15$ Ceiling Thickness (in): $3/8$ or $1/2$ or $9/16$ Min. Recessing Depth (mm): $150$ Min. Recessing Depth (in): $5\frac{7}{8}$ Light Distribution: Adjustable / Downlight         Weight (kg): $0.805$ Weight (lbs): $1.77$ Fixture Finish: SSR / BKV / CWI / CRY / HAB / UFT / ITA / RUA / FTG / MYG / LOD / PUS / FRO / FUP / KIA / POP / BLS / SPG / MEY / GOH / GUM / CHC / COM / ABZ / JAG / OBR / MOS / ROR         Fixture Material: Aluminum Die Cast                                                                                                                | Subcategory: Downlight PHYSICAL Shape: Round Diameter (mm): 139 Diameter (in): 5 <sup>1</sup> / <sub>2</sub> Height (mm): 137 Height (in): 5 <sup>3</sup> / <sub>8</sub> Ceiling Thickness (mm): 10 / 12.5 / 15 Ceiling Thickness (in): 3/8 or 1/2 or 9/16 Min. Recessing Depth (in): 5 <sup>7</sup> / <sub>8</sub> Light Distribution: Adjustable / Downlight Weight (kg): 0.805 Weight (lbs): 1.77 Fixture Finish: SSR / BKV / CWI / CRY / HAB / UFT / ITA / RUA / FTG / MYG / LOD / PUS / FRO / FUP / KIA / POP / BLS / SPG / MEY / GOH / GUM / CHC / COM / ABZ / JAG / OBR / MOS / ROR Fixture Material: Aluminum Die Cast Cut-out Measurements: 130mm / 5 1/8"                                                                                                                                                                                                                                                   | Mounting Type: Recessed                    |
| PHYSICAL         Shape: Round         Diameter (mm): 139         Diameter (in): $5\frac{1}{2}$ Height (in): $5\frac{1}{2}$ Height (in): $5\frac{1}{3}$ Ceiling Thickness (mm): $10 / 12.5 / 15$ Ceiling Thickness (in): $3/8$ or $1/2$ or $9/16$ Min. Recessing Depth (mm): $150$ Min. Recessing Depth (in): $5\frac{7}{6}$ Light Distribution: Adjustable / Downlight         Weight (kg): $0.805$ Weight (lbs): $1.77$ Fixture Finish: SSR / BKV / CWI / CRY / HAB / UFT / ITA / RUA / FTG / MYG / LOD / PUS / FRO / FUP / KIA / POP / BLS / SPG / MEY / GOH / GUM / CHC / COM / ABZ / JAG / OBR / MOS / ROR         Fixture Material: Aluminum Die Cast                                                                                                                                            | PHYSICAL         Shape: Round         Diameter (mm): 139         Diameter (in): 5 ½         Height (mm): 137         Height (in): 5 ½         Ceiling Thickness (mm): 10 / 12.5 / 15         Ceiling Thickness (mm): 10 / 12.5 / 15         Ceiling Thickness (in): 3/8 or 1/2 or 9/16         Min. Recessing Depth (mm): 150         Min. Recessing Depth (in): 5 ½         Light Distribution: Adjustable / Downlight         Weight (kg): 0.805         Weight (lbs): 1.77         Fixture Finish: SSR / BKV / CWI / CRY / HAB / UFT / ITA / RUA / FTG / MYG / LOD / PUS / FRO / FUP / KIA / POP / BLS / SPG / MEY / GOH / GUM / CHC / COM / ABZ / JAG / OBR / MOS / ROR         Fixture Material: Aluminum Die Cast         Cut-out Measurements: 130mm / 5 1/8"                                                                                                                                                  | Mounting Location: Ceiling                 |
| Shape: Round         Diameter (mm): 139         Diameter (in): $5\frac{1}{2}$ Height (mm): 137         Height (in): $5\frac{3}{8}$ Ceiling Thickness (mm): 10 / 12.5 / 15         Ceiling Thickness (in): 3/8 or 1/2 or 9/16         Min. Recessing Depth (mm): 150         Min. Recessing Depth (in): $5\frac{7}{8}$ Light Distribution: Adjustable / Downlight         Weight (kg): 0.805         Weight (lbs): 1.77         Fixture Finish: SSR / BKV / CWI / CRY / HAB / UFT / ITA / RUA / FTG / MYG / LOD / PUS / FRO / FUP / KIA / POP / BLS / SPG / MEY / GOH / GUM / CHC / COM / ABZ / JAG / OBR / MOS / ROR         Fixture Material: Aluminum Die Cast                                                                                                                                      | Shape: RoundDiameter (mm): 139Diameter (in): $5\frac{1}{2}$ Height (mm): 137Height (in): $5\frac{3}{8}$ Ceiling Thickness (mm): $10/12.5/15$ Ceiling Thickness (mm): $10/12.5/15$ Ceiling Thickness (in): $3/8$ or $1/2$ or $9/16$ Min. Recessing Depth (mm): $150$ Min. Recessing Depth (in): $5\frac{7}{8}$ Light Distribution: Adjustable / DownlightWeight (kg): $0.805$ Weight (lbs): $1.77$ Fixture Finish: SSR / BKV / CWI / CRY / HAB / UFT / ITA / RUA / FTG / MYG /<br>LOD / PUS / FRO / FUP / KIA / POP / BLS / SPG / MEY / GOH / GUM / CHC /<br>COM / ABZ / JAG / OBR / MOS / RORFixture Material: Aluminum Die CastCut-out Measurements: $130$ mm / $51/8$ "                                                                                                                                                                                                                                             | Subcategory: Downlight                     |
| Diameter (mm): 139<br>Diameter (in): $5\frac{1}{2}$<br>Height (mm): 137<br>Height (in): $5\frac{3}{8}$<br>Ceiling Thickness (mm): $10 / 12.5 / 15$<br>Ceiling Thickness (in): $3/8$ or $1/2$ or $9/16$<br>Min. Recessing Depth (mm): $150$<br>Min. Recessing Depth (in): $5\frac{7}{8}$<br>Light Distribution: Adjustable / Downlight<br>Weight (kg): $0.805$<br>Weight (lbs): $1.77$<br>Fixture Finish: SSR / BKV / CWI / CRY / HAB / UFT / ITA / RUA / FTG / MYG /<br>LOD / PUS / FRO / FUP / KIA / POP / BLS / SPG / MEY / GOH / GUM / CHC /<br>COM / ABZ / JAG / OBR / MOS / ROR<br>Fixture Material: Aluminum Die Cast                                                                                                                                                                           | Diameter (mm): 139<br>Diameter (in): 5 $\frac{1}{2}$<br>Height (mm): 137<br>Height (in): 5 $\frac{3}{6}$<br>Ceiling Thickness (mm): 10 / 12.5 / 15<br>Ceiling Thickness (in): 3/8 or 1/2 or 9/16<br>Min. Recessing Depth (mm): 150<br>Min. Recessing Depth (in): 5 $\frac{7}{6}$<br>Light Distribution: Adjustable / Downlight<br>Weight (kg): 0.805<br>Weight (lbs): 1.77<br>Fixture Finish: SSR / BKV / CWI / CRY / HAB / UFT / ITA / RUA / FTG / MYG /<br>LOD / PUS / FRO / FUP / KIA / POP / BLS / SPG / MEY / GOH / GUM / CHC /<br>COM / ABZ / JAG / OBR / MOS / ROR<br>Fixture Material: Aluminum Die Cast<br>Cut-out Measurements: 130mm / 5 1/8"                                                                                                                                                                                                                                                              | PHYSICAL                                   |
| Diameter (in): 5 $\frac{1}{2}$<br>Height (mm): 137<br>Height (in): 5 $\frac{3}{8}$<br>Ceiling Thickness (mm): 10 / 12.5 / 15<br>Ceiling Thickness (in): 3/8 or 1/2 or 9/16<br>Min. Recessing Depth (mm): 150<br>Min. Recessing Depth (in): 5 $\frac{7}{8}$<br>Light Distribution: Adjustable / Downlight<br>Weight (kg): 0.805<br>Weight (lbs): 1.77<br>Fixture Finish: SSR / BKV / CWI / CRY / HAB / UFT / ITA / RUA / FTG / MYG /<br>LOD / PUS / FRO / FUP / KIA / POP / BLS / SPG / MEY / GOH / GUM / CHC /<br>COM / ABZ / JAG / OBR / MOS / ROR<br>Fixture Material: Aluminum Die Cast                                                                                                                                                                                                            | Diameter (in): $5\frac{1}{2}$<br>Height (mm): 137<br>Height (in): $5\frac{3}{6}$<br>Ceiling Thickness (mm): 10 / 12.5 / 15<br>Ceiling Thickness (in): 3/8 or 1/2 or 9/16<br>Min. Recessing Depth (mm): 150<br>Min. Recessing Depth (in): $5\frac{7}{6}$<br>Light Distribution: Adjustable / Downlight<br>Weight (kg): 0.805<br>Weight (lbs): 1.77<br>Fixture Finish: SSR / BKV / CWI / CRY / HAB / UFT / ITA / RUA / FTG / MYG /<br>LOD / PUS / FRO / FUP / KIA / POP / BLS / SPG / MEY / GOH / GUM / CHC /<br>COM / ABZ / JAG / OBR / MOS / ROR<br>Fixture Material: Aluminum Die Cast<br>Cut-out Measurements: 130mm / 5 1/8"                                                                                                                                                                                                                                                                                       | Shape: Round                               |
| Height (mm): 137<br>Height (in): 5 $\frac{3}{8}$<br>Ceiling Thickness (mm): 10 / 12.5 / 15<br>Ceiling Thickness (in): 3/8 or 1/2 or 9/16<br>Min. Recessing Depth (mm): 150<br>Min. Recessing Depth (in): 5 $\frac{7}{8}$<br>Light Distribution: Adjustable / Downlight<br>Weight (kg): 0.805<br>Weight (lbs): 1.77<br>Fixture Finish: SSR / BKV / CWI / CRY / HAB / UFT / ITA / RUA / FTG / MYG /<br>LOD / PUS / FRO / FUP / KIA / POP / BLS / SPG / MEY / GOH / GUM / CHC /<br>COM / ABZ / JAG / OBR / MOS / ROR<br>Fixture Material: Aluminum Die Cast                                                                                                                                                                                                                                              | Height (mm): 137Height (in): $5\frac{3}{8}$ Ceiling Thickness (mm): $10 / 12.5 / 15$ Ceiling Thickness (in): $3/8$ or $1/2$ or $9/16$ Min. Recessing Depth (mm): $150$ Min. Recessing Depth (in): $5\frac{7}{6}$ Light Distribution: Adjustable / DownlightWeight (kg): $0.805$ Weight (lbs): $1.77$ Fixture Finish: SSR / BKV / CWI / CRY / HAB / UFT / ITA / RUA / FTG / MYG / LOD / PUS / FRO / FUP / KIA / POP / BLS / SPG / MEY / GOH / GUM / CHC / COM / ABZ / JAG / OBR / MOS / RORFixture Material: Aluminum Die CastCut-out Measurements: $130mm / 5 1/8"$                                                                                                                                                                                                                                                                                                                                                   | Diameter (mm): 139                         |
| Height (in): 5 <sup>3</sup> / <sub>6</sub><br>Ceiling Thickness (mm): 10 / 12.5 / 15<br>Ceiling Thickness (in): 3/8 or 1/2 or 9/16<br>Min. Recessing Depth (mm): 150<br>Min. Recessing Depth (in): 5 <sup>7</sup> / <sub>6</sub><br>Light Distribution: Adjustable / Downlight<br>Weight (kg): 0.805<br>Weight (lbs): 1.77<br>Fixture Finish: SSR / BKV / CWI / CRY / HAB / UFT / ITA / RUA / FTG / MYG /<br>LOD / PUS / FRO / FUP / KIA / POP / BLS / SPG / MEY / GOH / GUM / CHC /<br>COM / ABZ / JAG / OBR / MOS / ROR<br>Fixture Material: Aluminum Die Cast                                                                                                                                                                                                                                      | Height (in): 5 $\frac{3}{8}$<br>Ceiling Thickness (mm): 10 / 12.5 / 15<br>Ceiling Thickness (in): 3/8 or 1/2 or 9/16<br>Min. Recessing Depth (mm): 150<br>Min. Recessing Depth (in): 5 $\frac{7}{6}$<br>Light Distribution: Adjustable / Downlight<br>Weight (kg): 0.805<br>Weight (lbs): 1.77<br>Fixture Finish: SSR / BKV / CWI / CRY / HAB / UFT / ITA / RUA / FTG / MYG /<br>LOD / PUS / FRO / FUP / KIA / POP / BLS / SPG / MEY / GOH / GUM / CHC /<br>COM / ABZ / JAG / OBR / MOS / ROR<br>Fixture Material: Aluminum Die Cast<br>Cut-out Measurements: 130mm / 5 1/8"                                                                                                                                                                                                                                                                                                                                          | Diameter (in): $5\frac{1}{2}$              |
| Ceiling Thickness (mm): 10 / 12.5 / 15<br>Ceiling Thickness (in): 3/8 or 1/2 or 9/16<br>Min. Recessing Depth (mm): 150<br>Min. Recessing Depth (in): 5 $\frac{7}{6}$<br>Light Distribution: Adjustable / Downlight<br>Weight (kg): 0.805<br>Weight (lbs): 1.77<br>Fixture Finish: SSR / BKV / CWI / CRY / HAB / UFT / ITA / RUA / FTG / MYG /<br>LOD / PUS / FRO / FUP / KIA / POP / BLS / SPG / MEY / GOH / GUM / CHC /<br>COM / ABZ / JAG / OBR / MOS / ROR<br>Fixture Material: Aluminum Die Cast                                                                                                                                                                                                                                                                                                  | Ceiling Thickness (mm): 10 / 12.5 / 15         Ceiling Thickness (in): 3/8 or 1/2 or 9/16         Min. Recessing Depth (mm): 150         Min. Recessing Depth (in): 5 %         Light Distribution: Adjustable / Downlight         Weight (kg): 0.805         Weight (lbs): 1.77         Fixture Finish: SSR / BKV / CWI / CRY / HAB / UFT / ITA / RUA / FTG / MYG / LOD / PUS / FRO / FUP / KIA / POP / BLS / SPG / MEY / GOH / GUM / CHC / COM / ABZ / JAG / OBR / MOS / ROR         Fixture Material: Aluminum Die Cast         Cut-out Measurements: 130mm / 5 1/8"                                                                                                                                                                                                                                                                                                                                               | Height (mm): 137                           |
| Ceiling Thickness (in): $3/8$ or $1/2$ or $9/16$ Min. Recessing Depth (mm): 150         Min. Recessing Depth (in): $5\frac{7}{6}$ Light Distribution: Adjustable / Downlight         Weight (kg): 0.805         Weight (lbs): 1.77         Fixture Finish: SSR / BKV / CWI / CRY / HAB / UFT / ITA / RUA / FTG / MYG / LOD / PUS / FRO / FUP / KIA / POP / BLS / SPG / MEY / GOH / GUM / CHC / COM / ABZ / JAG / OBR / MOS / ROR         Fixture Material: Aluminum Die Cast                                                                                                                                                                                                                                                                                                                          | Ceiling Thickness (in): 3/8 or 1/2 or 9/16<br>Min. Recessing Depth (mm): 150<br>Min. Recessing Depth (in): 5 $\frac{7}{6}$<br>Light Distribution: Adjustable / Downlight<br>Weight (kg): 0.805<br>Weight (lbs): 1.77<br>Fixture Finish: SSR / BKV / CWI / CRY / HAB / UFT / ITA / RUA / FTG / MYG /<br>LOD / PUS / FRO / FUP / KIA / POP / BLS / SPG / MEY / GOH / GUM / CHC /<br>COM / ABZ / JAG / OBR / MOS / ROR<br>Fixture Material: Aluminum Die Cast<br>Cut-out Measurements: 130mm / 5 1/8"                                                                                                                                                                                                                                                                                                                                                                                                                    | Height (in): 5 <sup>3</sup> / <sub>8</sub> |
| Min. Recessing Depth (mm): 150<br>Min. Recessing Depth (in): 5 <sup>7</sup> / <sub>8</sub><br>Light Distribution: Adjustable / Downlight<br>Weight (kg): 0.805<br>Weight (lbs): 1.77<br>Fixture Finish: SSR / BKV / CWI / CRY / HAB / UFT / ITA / RUA / FTG / MYG /<br>LOD / PUS / FRO / FUP / KIA / POP / BLS / SPG / MEY / GOH / GUM / CHC /<br>COM / ABZ / JAG / OBR / MOS / ROR<br>Fixture Material: Aluminum Die Cast                                                                                                                                                                                                                                                                                                                                                                            | Min. Recessing Depth (mm): 150<br>Min. Recessing Depth (in): 5 $\frac{7}{8}$<br>Light Distribution: Adjustable / Downlight<br>Weight (kg): 0.805<br>Weight (lbs): 1.77<br>Fixture Finish: SSR / BKV / CWI / CRY / HAB / UFT / ITA / RUA / FTG / MYG /<br>LOD / PUS / FRO / FUP / KIA / POP / BLS / SPG / MEY / GOH / GUM / CHC /<br>COM / ABZ / JAG / OBR / MOS / ROR<br>Fixture Material: Aluminum Die Cast<br>Cut-out Measurements: 130mm / 5 1/8"                                                                                                                                                                                                                                                                                                                                                                                                                                                                  | Ceiling Thickness (mm): 10 / 12.5 / 15     |
| Min. Recessing Depth (in): 5 <sup>7</sup> / <sub>8</sub><br>Light Distribution: Adjustable / Downlight<br>Weight (kg): 0.805<br>Weight (lbs): 1.77<br>Fixture Finish: SSR / BKV / CWI / CRY / HAB / UFT / ITA / RUA / FTG / MYG /<br>LOD / PUS / FRO / FUP / KIA / POP / BLS / SPG / MEY / GOH / GUM / CHC /<br>COM / ABZ / JAG / OBR / MOS / ROR<br>Fixture Material: Aluminum Die Cast                                                                                                                                                                                                                                                                                                                                                                                                              | Min. Recessing Depth (in): 5 <sup>7</sup> / <sub>8</sub><br>Light Distribution: Adjustable / Downlight<br>Weight (kg): 0.805<br>Weight (lbs): 1.77<br>Fixture Finish: SSR / BKV / CWI / CRY / HAB / UFT / ITA / RUA / FTG / MYG /<br>LOD / PUS / FRO / FUP / KIA / POP / BLS / SPG / MEY / GOH / GUM / CHC /<br>COM / ABZ / JAG / OBR / MOS / ROR<br>Fixture Material: Aluminum Die Cast<br>Cut-out Measurements: 130mm / 5 1/8"                                                                                                                                                                                                                                                                                                                                                                                                                                                                                      | Ceiling Thickness (in): 3/8 or 1/2 or 9/16 |
| Light Distribution: Adjustable / Downlight<br>Weight (kg): 0.805<br>Weight (lbs): 1.77<br>Fixture Finish: SSR / BKV / CWI / CRY / HAB / UFT / ITA / RUA / FTG / MYG /<br>LOD / PUS / FRO / FUP / KIA / POP / BLS / SPG / MEY / GOH / GUM / CHC /<br>COM / ABZ / JAG / OBR / MOS / ROR<br>Fixture Material: Aluminum Die Cast                                                                                                                                                                                                                                                                                                                                                                                                                                                                          | Light Distribution: Adjustable / Downlight<br>Weight (kg): 0.805<br>Weight (lbs): 1.77<br>Fixture Finish: SSR / BKV / CWI / CRY / HAB / UFT / ITA / RUA / FTG / MYG /<br>LOD / PUS / FRO / FUP / KIA / POP / BLS / SPG / MEY / GOH / GUM / CHC /<br>COM / ABZ / JAG / OBR / MOS / ROR<br>Fixture Material: Aluminum Die Cast<br>Cut-out Measurements: 130mm / 5 1/8"                                                                                                                                                                                                                                                                                                                                                                                                                                                                                                                                                  | Min. Recessing Depth (mm): 150             |
| Weight (kg): 0.805<br>Weight (lbs): 1.77<br>Fixture Finish: SSR / BKV / CWI / CRY / HAB / UFT / ITA / RUA / FTG / MYG /<br>LOD / PUS / FRO / FUP / KIA / POP / BLS / SPG / MEY / GOH / GUM / CHC /<br>COM / ABZ / JAG / OBR / MOS / ROR<br>Fixture Material: Aluminum Die Cast                                                                                                                                                                                                                                                                                                                                                                                                                                                                                                                        | Weight (kg): 0.805<br>Weight (lbs): 1.77<br>Fixture Finish: SSR / BKV / CWI / CRY / HAB / UFT / ITA / RUA / FTG / MYG /<br>LOD / PUS / FRO / FUP / KIA / POP / BLS / SPG / MEY / GOH / GUM / CHC /<br>COM / ABZ / JAG / OBR / MOS / ROR<br>Fixture Material: Aluminum Die Cast<br>Cut-out Measurements: 130mm / 5 1/8"                                                                                                                                                                                                                                                                                                                                                                                                                                                                                                                                                                                                | Min. Recessing Depth (in): 5 $\frac{7}{3}$ |
| Weight (lbs): 1.77<br>Fixture Finish: SSR / BKV / CWI / CRY / HAB / UFT / ITA / RUA / FTG / MYG /<br>LOD / PUS / FRO / FUP / KIA / POP / BLS / SPG / MEY / GOH / GUM / CHC /<br>COM / ABZ / JAG / OBR / MOS / ROR<br>Fixture Material: Aluminum Die Cast                                                                                                                                                                                                                                                                                                                                                                                                                                                                                                                                              | Weight (lbs): 1.77<br>Fixture Finish: SSR / BKV / CWI / CRY / HAB / UFT / ITA / RUA / FTG / MYG /<br>LOD / PUS / FRO / FUP / KIA / POP / BLS / SPG / MEY / GOH / GUM / CHC /<br>COM / ABZ / JAG / OBR / MOS / ROR<br>Fixture Material: Aluminum Die Cast<br>Cut-out Measurements: 130mm / 5 1/8"                                                                                                                                                                                                                                                                                                                                                                                                                                                                                                                                                                                                                      | Light Distribution: Adjustable / Downlight |
| Fixture Finish: SSR / BKV / CWI / CRY / HAB / UFT / ITA / RUA / FTG / MYG /<br>LOD / PUS / FRO / FUP / KIA / POP / BLS / SPG / MEY / GOH / GUM / CHC /<br>COM / ABZ / JAG / OBR / MOS / ROR<br>Fixture Material: Aluminum Die Cast                                                                                                                                                                                                                                                                                                                                                                                                                                                                                                                                                                    | Fixture Finish: SSR / BKV / CWI / CRY / HAB / UFT / ITA / RUA / FTG / MYG /<br>LOD / PUS / FRO / FUP / KIA / POP / BLS / SPG / MEY / GOH / GUM / CHC /<br>COM / ABZ / JAG / OBR / MOS / ROR<br>Fixture Material: Aluminum Die Cast<br>Cut-out Measurements: 130mm / 5 1/8"                                                                                                                                                                                                                                                                                                                                                                                                                                                                                                                                                                                                                                            | Weight (kg): 0.805                         |
| LOD / PUS / FRO / FUP / KIA / POP / BLS / SPG / MEY / GOH / GUM / CHC /<br>COM / ABZ / JAG / OBR / MOS / ROR<br>Fixture Material: Aluminum Die Cast                                                                                                                                                                                                                                                                                                                                                                                                                                                                                                                                                                                                                                                   | LOD / PUS / FRO / FUP / KIA / POP / BLS / SPG / MEY / GOH / GUM / CHC /<br>COM / ABZ / JAG / OBR / MOS / ROR<br>Fixture Material: Aluminum Die Cast<br>Cut-out Measurements: 130mm / 5 1/8"                                                                                                                                                                                                                                                                                                                                                                                                                                                                                                                                                                                                                                                                                                                           | Weight (lbs): 1.77                         |
| COM / ABZ / JAG / OBR / MOS / ROR<br>Fixture Material: Aluminum Die Cast                                                                                                                                                                                                                                                                                                                                                                                                                                                                                                                                                                                                                                                                                                                              | COM / ABZ / JAG / OBR / MOS / ROR<br>Fixture Material: Aluminum Die Cast<br>Cut-out Measurements: 130mm / 5 1/8"                                                                                                                                                                                                                                                                                                                                                                                                                                                                                                                                                                                                                                                                                                                                                                                                      |                                            |
| Fixture Material: Aluminum Die Cast                                                                                                                                                                                                                                                                                                                                                                                                                                                                                                                                                                                                                                                                                                                                                                   | Fixture Material: Aluminum Die Cast<br>Cut-out Measurements: 130mm / 5 1/8"                                                                                                                                                                                                                                                                                                                                                                                                                                                                                                                                                                                                                                                                                                                                                                                                                                           |                                            |
|                                                                                                                                                                                                                                                                                                                                                                                                                                                                                                                                                                                                                                                                                                                                                                                                       | Cut-out Measurements: 130mm / 5 1/8"                                                                                                                                                                                                                                                                                                                                                                                                                                                                                                                                                                                                                                                                                                                                                                                                                                                                                  |                                            |
| cut-out measurements: 130mm / 5 1/8"                                                                                                                                                                                                                                                                                                                                                                                                                                                                                                                                                                                                                                                                                                                                                                  | ,                                                                                                                                                                                                                                                                                                                                                                                                                                                                                                                                                                                                                                                                                                                                                                                                                                                                                                                     |                                            |
|                                                                                                                                                                                                                                                                                                                                                                                                                                                                                                                                                                                                                                                                                                                                                                                                       | ELECTRICAL                                                                                                                                                                                                                                                                                                                                                                                                                                                                                                                                                                                                                                                                                                                                                                                                                                                                                                            | cut-out measurements: 130mm / 5 1/8"       |