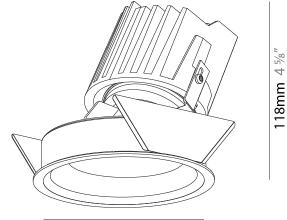

# **BIONIQ ROUND ADJUSTABLE RECESSED**

# GENERAL

| Series: Bioniq                                                                                                                                                                              |
|---------------------------------------------------------------------------------------------------------------------------------------------------------------------------------------------|
| Subseries: Bioniq Round Adjustable                                                                                                                                                          |
| Brand: Prolicht                                                                                                                                                                             |
| Division: Architectural                                                                                                                                                                     |
| Mounting Type: Recessed                                                                                                                                                                     |
| Mounting Location: Ceiling                                                                                                                                                                  |
| Subcategory: Downlight                                                                                                                                                                      |
| PHYSICAL                                                                                                                                                                                    |
| Shape: Round                                                                                                                                                                                |
| Diameter (mm): 107                                                                                                                                                                          |
| Diameter (in): $4\frac{3}{16}$                                                                                                                                                              |
| Height (mm): 112                                                                                                                                                                            |
| Height (in): $4\frac{7}{16}$                                                                                                                                                                |
| Ceiling Thickness (mm): 10 / 12.5 / 15                                                                                                                                                      |
| Ceiling Thickness (in): 3/8 or 1/2 or 9/16                                                                                                                                                  |
| Min. Recessing Depth (mm): 130                                                                                                                                                              |
| Min. Recessing Depth (in): 5 $\frac{1}{8}$                                                                                                                                                  |
| Light Distribution: Adjustable / Downlight                                                                                                                                                  |
| Weight (kg): 0.47                                                                                                                                                                           |
| Weight (lbs): 1.04                                                                                                                                                                          |
| Fixture Finish: SSR / BKV / CWI / CRY / HAB / UFT / ITA / RUA / FTG / MYG /<br>LOD / PUS / FRO / FUP / KIA / POP / BLS / SPG / MEY / GOH / GUM / CHC /<br>COM / ABZ / JAG / OBR / MOS / ROR |
| Fixture Material: Aluminum Die Cast                                                                                                                                                         |
| Cut-out Measurements: 98mm / 3 7/8"                                                                                                                                                         |
| ELECTRICAL                                                                                                                                                                                  |
| Lamp Type: LED (Zhaga Standard)                                                                                                                                                             |
| Input Wattage (W): 13.2 / 16.5                                                                                                                                                              |
| Total Output Wattage (W): 12 / 15                                                                                                                                                           |