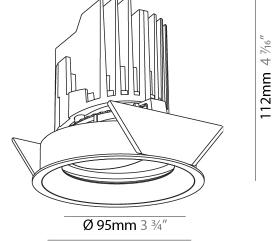

# GENERAL

| Series: Bioniq                                                                                                                                                                              |
|---------------------------------------------------------------------------------------------------------------------------------------------------------------------------------------------|
| Subseries: Bioniq Round Adjustable                                                                                                                                                          |
| Brand: Prolicht                                                                                                                                                                             |
| Division: Architectural                                                                                                                                                                     |
| Mounting Type: Recessed                                                                                                                                                                     |
| Mounting Location: Ceiling                                                                                                                                                                  |
| Subcategory: Downlight                                                                                                                                                                      |
| PHYSICAL                                                                                                                                                                                    |
| Shape: Round                                                                                                                                                                                |
| Diameter (mm): 107                                                                                                                                                                          |
| Diameter (in): $4\frac{3}{16}$                                                                                                                                                              |
| Height (mm): 112                                                                                                                                                                            |
| Height (in): $4\frac{7}{16}$                                                                                                                                                                |
| Ceiling Thickness (mm): 10 / 12.5 / 15                                                                                                                                                      |
| Ceiling Thickness (in): 3/8 or 1/2 or 9/16                                                                                                                                                  |
| Min. Recessing Depth (mm): 130                                                                                                                                                              |
| Min. Recessing Depth (in): 5 $\frac{1}{8}$                                                                                                                                                  |
| Light Distribution: Adjustable / Downlight                                                                                                                                                  |
| Weight (kg): 0.47                                                                                                                                                                           |
| Weight (lbs): 1.04                                                                                                                                                                          |
| Fixture Finish: SSR / BKV / CWI / CRY / HAB / UFT / ITA / RUA / FTG / MYG /<br>LOD / PUS / FRO / FUP / KIA / POP / BLS / SPG / MEY / GOH / GUM / CHC /<br>COM / ABZ / JAG / OBR / MOS / ROR |
| Fixture Material: Aluminum Die Cast                                                                                                                                                         |
| Cut-out Measurements: 98mm / 3 7/8"                                                                                                                                                         |
| ELECTRICAL                                                                                                                                                                                  |
| Lamp Type: LED (Zhaga Standard)                                                                                                                                                             |
| Input Wattage (W): 13.2 / 16.5                                                                                                                                                              |
| Total Output Wattage (W): 12 / 15                                                                                                                                                           |

# GENERAL

| Series: Bioniq                                                                                                                                                                          |  |
|-----------------------------------------------------------------------------------------------------------------------------------------------------------------------------------------|--|
| Subseries: Bioniq Round Adjustable                                                                                                                                                      |  |
| Brand: Prolicht                                                                                                                                                                         |  |
| Division: Architectural                                                                                                                                                                 |  |
| Mounting Type: Recessed                                                                                                                                                                 |  |
| Mounting Location: Ceiling                                                                                                                                                              |  |
| Subcategory: Downlight                                                                                                                                                                  |  |
| PHYSICAL                                                                                                                                                                                |  |
| Shape: Round                                                                                                                                                                            |  |
| Diameter (mm): 107                                                                                                                                                                      |  |
| Diameter (in): $4\frac{3}{16}$                                                                                                                                                          |  |
| Height (mm): 112                                                                                                                                                                        |  |
| Height (in): $4\frac{7}{16}$                                                                                                                                                            |  |
| Ceiling Thickness (mm): 10 / 12.5 / 15                                                                                                                                                  |  |
| Ceiling Thickness (in): 3/8 or 1/2 or 9/16                                                                                                                                              |  |
| Min. Recessing Depth (mm): 130                                                                                                                                                          |  |
| Min. Recessing Depth (in): $5\frac{1}{8}$                                                                                                                                               |  |
| Light Distribution: Adjustable / Downlight                                                                                                                                              |  |
| Weight (kg): 0.46                                                                                                                                                                       |  |
| Weight (lbs): 1.01                                                                                                                                                                      |  |
| Fixture Finish: SSR / BKV / CWI / CRY / HAB / UFT / ITA / RUA / FTG / MYY<br>LOD / PUS / FRO / FUP / KIA / POP / BLS / SPG / MEY / GOH / GUM / CHC<br>COM / ABZ / JAG / OBR / MOS / ROR |  |
| Fixture Material: Aluminum Die Cast                                                                                                                                                     |  |
| Cut-out Measurements: 98mm / 3 7/8"                                                                                                                                                     |  |
| ELECTRICAL                                                                                                                                                                              |  |
| LECIKICAL                                                                                                                                                                               |  |

# GENERAL

| Series: Bioniq                                                                                                                                                                              |
|---------------------------------------------------------------------------------------------------------------------------------------------------------------------------------------------|
| Subseries: Bioniq Round Adjustable                                                                                                                                                          |
| Brand: Prolicht                                                                                                                                                                             |
| Division: Architectural                                                                                                                                                                     |
| Mounting Type: Recessed                                                                                                                                                                     |
| Mounting Location: Ceiling                                                                                                                                                                  |
| Subcategory: Downlight                                                                                                                                                                      |
| PHYSICAL                                                                                                                                                                                    |
| Shape: Round                                                                                                                                                                                |
| Diameter (mm): 107                                                                                                                                                                          |
| Diameter (in): $4\frac{3}{16}$                                                                                                                                                              |
| Height (mm): 112                                                                                                                                                                            |
| Height (in): $4\frac{7}{16}$                                                                                                                                                                |
| Ceiling Thickness (mm): 10 / 12.5 / 15                                                                                                                                                      |
| Ceiling Thickness (in): 3/8 or 1/2 or 9/16                                                                                                                                                  |
| Min. Recessing Depth (mm): 130                                                                                                                                                              |
| Min. Recessing Depth (in): 5 1/8                                                                                                                                                            |
| Light Distribution: Adjustable / Downlight                                                                                                                                                  |
| Weight (kg): 0.47                                                                                                                                                                           |
| Weight (lbs): 1.04                                                                                                                                                                          |
| Fixture Finish: SSR / BKV / CWI / CRY / HAB / UFT / ITA / RUA / FTG / MYG /<br>LOD / PUS / FRO / FUP / KIA / POP / BLS / SPG / MEY / GOH / GUM / CHC /<br>COM / ABZ / JAG / OBR / MOS / ROR |
| Fixture Material: Aluminum Die Cast                                                                                                                                                         |
| Cut-out Measurements: 98mm / 3 7/8"                                                                                                                                                         |
| ELECTRICAL                                                                                                                                                                                  |
| Lamp Type: LED (Zhaga Standard)                                                                                                                                                             |