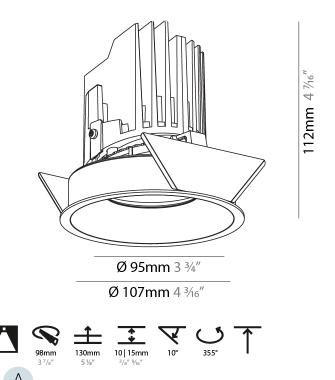

# GENERAL

| Series: Bioniq                                                                                                                                                                              |
|---------------------------------------------------------------------------------------------------------------------------------------------------------------------------------------------|
| Subseries: Bioniq Round Adjustable                                                                                                                                                          |
| Brand: Prolicht                                                                                                                                                                             |
| Division: Architectural                                                                                                                                                                     |
| Mounting Type: Recessed                                                                                                                                                                     |
| Mounting Location: Ceiling                                                                                                                                                                  |
| Subcategory: Downlight                                                                                                                                                                      |
| PHYSICAL                                                                                                                                                                                    |
| Shape: Round                                                                                                                                                                                |
| Diameter (mm): 107                                                                                                                                                                          |
| Diameter (in): $4\frac{3}{16}$                                                                                                                                                              |
| Height (mm): 112                                                                                                                                                                            |
| Height (in): $4\frac{7}{16}$                                                                                                                                                                |
| Ceiling Thickness (mm): 10 / 12.5 / 15                                                                                                                                                      |
| Ceiling Thickness (in): 3/8 or 1/2 or 9/16                                                                                                                                                  |
| Min. Recessing Depth (mm): 130                                                                                                                                                              |
| Min. Recessing Depth (in): 5 $\frac{1}{8}$                                                                                                                                                  |
| Light Distribution: Adjustable / Downlight                                                                                                                                                  |
| Weight (kg): 0.47                                                                                                                                                                           |
| Weight (lbs): 1.04                                                                                                                                                                          |
| Fixture Finish: SSR / BKV / CWI / CRY / HAB / UFT / ITA / RUA / FTG / MYG /<br>LOD / PUS / FRO / FUP / KIA / POP / BLS / SPG / MEY / GOH / GUM / CHC /<br>COM / ABZ / JAG / OBR / MOS / ROR |
| Fixture Material: Aluminum Die Cast                                                                                                                                                         |
| Cut-out Measurements: 98mm / 3 7/8"                                                                                                                                                         |
| ELECTRICAL                                                                                                                                                                                  |
| Lamp Type: LED (Zhaga Standard)                                                                                                                                                             |
| Input Wattage (W): 13.2 / 16.5                                                                                                                                                              |
| Total Output Wattage (W): 12 / 15                                                                                                                                                           |

# OPTICAL

Reflector°: 10 Adjustability: Rotational 355°; Tilt 30°