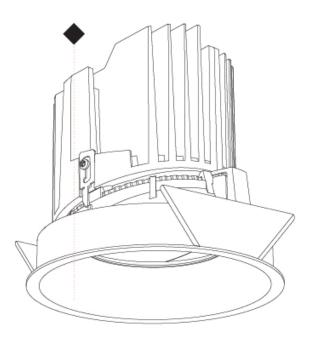

#### GENERAL s. Bio rio

| Series: Bioniq                                                              |
|-----------------------------------------------------------------------------|
| Subseries: Bioniq Round Adjustable                                          |
| Brand: Prolicht                                                             |
| Division: Architectural                                                     |
| Mounting Type: Recessed                                                     |
| Mounting Location: Ceiling                                                  |
| Subcategory: Downlight                                                      |
| PHYSICAL                                                                    |
| Shape: Round                                                                |
| Diameter (mm): 139                                                          |
| Diameter (in): $5\frac{1}{2}$                                               |
| Height (mm): 137                                                            |
| Height (in): 5 <sup>3</sup> / <sub>8</sub>                                  |
| Ceiling Thickness (mm): 10 / 12.5 / 15                                      |
| Ceiling Thickness (in): 3/8 or 1/2 or 9/16                                  |
| Min. Recessing Depth (mm): 150                                              |
| Min. Recessing Depth (in): 5 <sup>7</sup> / <sub>8</sub>                    |
| Light Distribution: Adjustable / Downlight                                  |
| Weight (kg): 0.836                                                          |
| Weight (lbs): 1.84                                                          |
| Fixture Finish: SSR / BKV / CWI / CRY / HAB / UFT / ITA / RUA / FTG / MYG / |
| LOD / PUS / FRO / FUP / KIA / POP / BLS / SPG / MEY / GOH / GUM / CHC /     |
| COM / ABZ / JAG / OBR / MOS / ROR                                           |
| Fixture Material: Aluminum Die Cast                                         |
| Cut-out Measurements: 130mm / 5 1/8"                                        |
| ELECTRICAL                                                                  |

### OPTICAL

Reflector°: 18 / 38

Optic<sup>°</sup>: Lens Pack - No Lens / Linear Spread Lens / Honeycomb / Spread Lens

# Adjustability: Rotational 355°; Tilt 30°