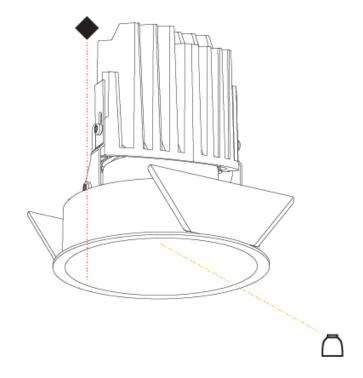

# GENERAL

| Series: Bioniq                                                                                                                                                                              |
|---------------------------------------------------------------------------------------------------------------------------------------------------------------------------------------------|
| Subseries: Bioniq Round Adjustable                                                                                                                                                          |
| Brand: Prolicht                                                                                                                                                                             |
| Division: Architectural                                                                                                                                                                     |
| Mounting Type: Recessed                                                                                                                                                                     |
| Mounting Location: Ceiling                                                                                                                                                                  |
| Subcategory: Downlight                                                                                                                                                                      |
| PHYSICAL                                                                                                                                                                                    |
| Shape: Round                                                                                                                                                                                |
| Diameter (mm): 107                                                                                                                                                                          |
| Diameter (in): $4\frac{3}{16}$                                                                                                                                                              |
| Height (mm): 112                                                                                                                                                                            |
| Height (in): $4\frac{7}{16}$                                                                                                                                                                |
| Ceiling Thickness (mm): 10 / 12.5 / 15                                                                                                                                                      |
| Ceiling Thickness (in): 3/8 or 1/2 or 9/16                                                                                                                                                  |
| Min. Recessing Depth (mm): 130                                                                                                                                                              |
| Min. Recessing Depth (in): 5 $\frac{1}{8}$                                                                                                                                                  |
| Light Distribution: Adjustable / Downlight                                                                                                                                                  |
| Weight (kg): 0.47                                                                                                                                                                           |
| Weight (lbs): 1.04                                                                                                                                                                          |
| Fixture Finish: SSR / BKV / CWI / CRY / HAB / UFT / ITA / RUA / FTG / MYG /<br>LOD / PUS / FRO / FUP / KIA / POP / BLS / SPG / MEY / GOH / GUM / CHC /<br>COM / ABZ / JAG / OBR / MOS / ROR |
| Fixture Material: Aluminum Die Cast                                                                                                                                                         |
| Cut-out Measurements: 98mm / 3 7/8"                                                                                                                                                         |
| ELECTRICAL                                                                                                                                                                                  |
| Lamp Type: LED (Zhaga Standard)                                                                                                                                                             |
| Input Wattage (W): 13.2 / 16.5                                                                                                                                                              |
| Total Output Wattage (W): 12 / 15                                                                                                                                                           |

# OPTICAL

Reflector°: 10 Adjustability: Rotational 355°; Tilt 30°