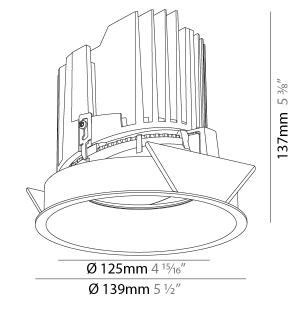

#### GENERAL s. Bio rio

| Series: Bioniq                                                              |
|-----------------------------------------------------------------------------|
| Subseries: Bioniq Round Adjustable                                          |
| Brand: Prolicht                                                             |
| Division: Architectural                                                     |
| Mounting Type: Recessed                                                     |
| Mounting Location: Ceiling                                                  |
| Subcategory: Downlight                                                      |
| PHYSICAL                                                                    |
| Shape: Round                                                                |
| Diameter (mm): 139                                                          |
| Diameter (in): $5\frac{1}{2}$                                               |
| Height (mm): 137                                                            |
| Height (in): 5 <sup>3</sup> / <sub>8</sub>                                  |
| Ceiling Thickness (mm): 10 / 12.5 / 15                                      |
| Ceiling Thickness (in): 3/8 or 1/2 or 9/16                                  |
| Min. Recessing Depth (mm): 150                                              |
| Min. Recessing Depth (in): 5 <sup>7</sup> / <sub>8</sub>                    |
| Light Distribution: Adjustable / Downlight                                  |
| Weight (kg): 0.836                                                          |
| Weight (lbs): 1.84                                                          |
| Fixture Finish: SSR / BKV / CWI / CRY / HAB / UFT / ITA / RUA / FTG / MYG / |
| LOD / PUS / FRO / FUP / KIA / POP / BLS / SPG / MEY / GOH / GUM / CHC /     |
| COM / ABZ / JAG / OBR / MOS / ROR                                           |
| Fixture Material: Aluminum Die Cast                                         |
| Cut-out Measurements: 130mm / 5 1/8"                                        |
| ELECTRICAL                                                                  |

Ø 125mm 4 15/16" Ø 139mm 5 1/2"