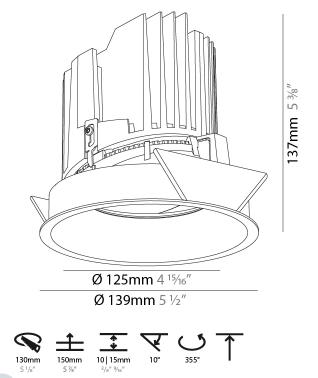

#### GENERAL s. Bio rio

| Series: Bioniq                                                              |
|-----------------------------------------------------------------------------|
| Subseries: Bioniq Round Adjustable                                          |
| Brand: Prolicht                                                             |
| Division: Architectural                                                     |
| Mounting Type: Recessed                                                     |
| Mounting Location: Ceiling                                                  |
| Subcategory: Downlight                                                      |
| PHYSICAL                                                                    |
| Shape: Round                                                                |
| Diameter (mm): 139                                                          |
| Diameter (in): $5\frac{1}{2}$                                               |
| Height (mm): 137                                                            |
| Height (in): 5 <sup>3</sup> / <sub>8</sub>                                  |
| Ceiling Thickness (mm): 10 / 12.5 / 15                                      |
| Ceiling Thickness (in): 3/8 or 1/2 or 9/16                                  |
| Min. Recessing Depth (mm): 150                                              |
| Min. Recessing Depth (in): 5 <sup>7</sup> / <sub>8</sub>                    |
| Light Distribution: Adjustable / Downlight                                  |
| Weight (kg): 0.836                                                          |
| Weight (lbs): 1.84                                                          |
| Fixture Finish: SSR / BKV / CWI / CRY / HAB / UFT / ITA / RUA / FTG / MYG / |
| LOD / PUS / FRO / FUP / KIA / POP / BLS / SPG / MEY / GOH / GUM / CHC /     |
| COM / ABZ / JAG / OBR / MOS / ROR                                           |
| Fixture Material: Aluminum Die Cast                                         |
| Cut-out Measurements: 130mm / 5 1/8"                                        |
| ELECTRICAL                                                                  |

### OPTICAL

Reflector°: 18 / 38

Optic<sup>°</sup>: Lens Pack - No Lens / Linear Spread Lens / Honeycomb / Spread Lens