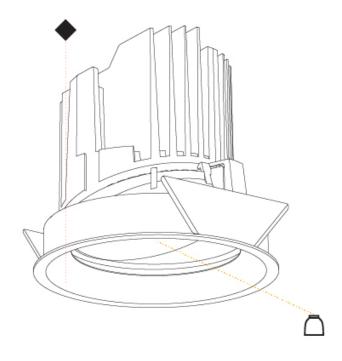

#### GENERAL s. Bio rio

| Series: Bioniq                                                              |
|-----------------------------------------------------------------------------|
| Subseries: Bioniq Round Adjustable                                          |
| Brand: Prolicht                                                             |
| Division: Architectural                                                     |
| Mounting Type: Recessed                                                     |
| Mounting Location: Ceiling                                                  |
| Subcategory: Downlight                                                      |
| PHYSICAL                                                                    |
| Shape: Round                                                                |
| Diameter (mm): 139                                                          |
| Diameter (in): $5\frac{1}{2}$                                               |
| Height (mm): 137                                                            |
| Height (in): 5 <sup>3</sup> / <sub>8</sub>                                  |
| Ceiling Thickness (mm): 10 / 12.5 / 15                                      |
| Ceiling Thickness (in): 3/8 or 1/2 or 9/16                                  |
| Min. Recessing Depth (mm): 150                                              |
| Min. Recessing Depth (in): 5 <sup>7</sup> / <sub>8</sub>                    |
| Light Distribution: Adjustable / Downlight                                  |
| Weight (kg): 0.836                                                          |
| Weight (lbs): 1.84                                                          |
| Fixture Finish: SSR / BKV / CWI / CRY / HAB / UFT / ITA / RUA / FTG / MYG / |
| LOD / PUS / FRO / FUP / KIA / POP / BLS / SPG / MEY / GOH / GUM / CHC /     |
| COM / ABZ / JAG / OBR / MOS / ROR                                           |
| Fixture Material: Aluminum Die Cast                                         |
| Cut-out Measurements: 130mm / 5 1/8"                                        |
| ELECTRICAL                                                                  |

### OPTICAL

Reflector°: 18 / 38

Optic<sup>°</sup>: Lens Pack - No Lens / Linear Spread Lens / Honeycomb / Spread Lens

# Adjustability: Rotational 355°; Tilt 30°