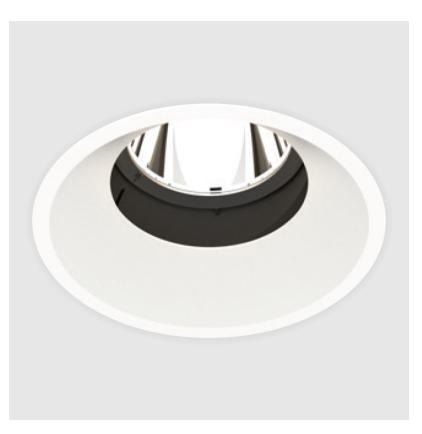

#### GENERAL s. Bio rio

| Series: Bioniq                                                              |
|-----------------------------------------------------------------------------|
| Subseries: Bioniq Round Adjustable                                          |
| Brand: Prolicht                                                             |
| Division: Architectural                                                     |
| Mounting Type: Recessed                                                     |
| Mounting Location: Ceiling                                                  |
| Subcategory: Downlight                                                      |
| PHYSICAL                                                                    |
| Shape: Round                                                                |
| Diameter (mm): 139                                                          |
| Diameter (in): $5\frac{1}{2}$                                               |
| Height (mm): 137                                                            |
| Height (in): 5 <sup>3</sup> / <sub>8</sub>                                  |
| Ceiling Thickness (mm): 10 / 12.5 / 15                                      |
| Ceiling Thickness (in): 3/8 or 1/2 or 9/16                                  |
| Min. Recessing Depth (mm): 150                                              |
| Min. Recessing Depth (in): 5 <sup>7</sup> / <sub>8</sub>                    |
| Light Distribution: Adjustable / Downlight                                  |
| Weight (kg): 0.836                                                          |
| Weight (lbs): 1.84                                                          |
| Fixture Finish: SSR / BKV / CWI / CRY / HAB / UFT / ITA / RUA / FTG / MYG / |
| LOD / PUS / FRO / FUP / KIA / POP / BLS / SPG / MEY / GOH / GUM / CHC /     |
| COM / ABZ / JAG / OBR / MOS / ROR                                           |
| Fixture Material: Aluminum Die Cast                                         |
| Cut-out Measurements: 130mm / 5 1/8"                                        |
| ELECTRICAL                                                                  |

### OPTICAL

Reflector°: 18 / 38

Optic<sup>°</sup>: Lens Pack - No Lens / Linear Spread Lens / Honeycomb / Spread Lens

# Adjustability: Rotational 355°; Tilt 30°