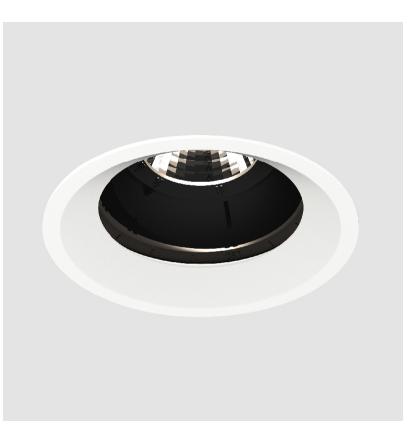

# GENERAL

| Series: Bioniq                                                                                                                                                                              |
|---------------------------------------------------------------------------------------------------------------------------------------------------------------------------------------------|
| Subseries: Bioniq Round Adjustable                                                                                                                                                          |
| Brand: Prolicht                                                                                                                                                                             |
| Division: Architectural                                                                                                                                                                     |
| Mounting Type: Recessed                                                                                                                                                                     |
| Mounting Location: Ceiling                                                                                                                                                                  |
| Subcategory: Downlight                                                                                                                                                                      |
| PHYSICAL                                                                                                                                                                                    |
| Shape: Round                                                                                                                                                                                |
| Diameter (mm): 107                                                                                                                                                                          |
| Diameter (in): $4\frac{3}{16}$                                                                                                                                                              |
| Height (mm): 112                                                                                                                                                                            |
| Height (in): $4\frac{7}{16}$                                                                                                                                                                |
| Ceiling Thickness (mm): 10 / 12.5 / 15                                                                                                                                                      |
| Ceiling Thickness (in): 3/8 or 1/2 or 9/16                                                                                                                                                  |
| Min. Recessing Depth (mm): 130                                                                                                                                                              |
| Min. Recessing Depth (in): 5 $\frac{1}{8}$                                                                                                                                                  |
| Light Distribution: Adjustable / Downlight                                                                                                                                                  |
| Weight (kg): 0.47                                                                                                                                                                           |
| Weight (lbs): 1.04                                                                                                                                                                          |
| Fixture Finish: SSR / BKV / CWI / CRY / HAB / UFT / ITA / RUA / FTG / MYG /<br>LOD / PUS / FRO / FUP / KIA / POP / BLS / SPG / MEY / GOH / GUM / CHC /<br>COM / ABZ / JAG / OBR / MOS / ROR |
| Fixture Material: Aluminum Die Cast                                                                                                                                                         |
| Cut-out Measurements: 98mm / 3 7/8"                                                                                                                                                         |
| ELECTRICAL                                                                                                                                                                                  |
| Lamp Type: LED (Zhaga Standard)                                                                                                                                                             |
| Input Wattage (W): 13.2 / 16.5                                                                                                                                                              |
| Total Output Wattage (W): 12 / 15                                                                                                                                                           |

# GENERAL

| Series: Bioniq                                                                                                                                                                          |  |
|-----------------------------------------------------------------------------------------------------------------------------------------------------------------------------------------|--|
| Subseries: Bioniq Round Adjustable                                                                                                                                                      |  |
| Brand: Prolicht                                                                                                                                                                         |  |
| Division: Architectural                                                                                                                                                                 |  |
| Mounting Type: Recessed                                                                                                                                                                 |  |
| Mounting Location: Ceiling                                                                                                                                                              |  |
| Subcategory: Downlight                                                                                                                                                                  |  |
| PHYSICAL                                                                                                                                                                                |  |
| Shape: Round                                                                                                                                                                            |  |
| Diameter (mm): 107                                                                                                                                                                      |  |
| Diameter (in): $4\frac{3}{16}$                                                                                                                                                          |  |
| Height (mm): 112                                                                                                                                                                        |  |
| Height (in): $4\frac{7}{16}$                                                                                                                                                            |  |
| Ceiling Thickness (mm): 10 / 12.5 / 15                                                                                                                                                  |  |
| Ceiling Thickness (in): 3/8 or 1/2 or 9/16                                                                                                                                              |  |
| Min. Recessing Depth (mm): 130                                                                                                                                                          |  |
| Min. Recessing Depth (in): $5\frac{1}{8}$                                                                                                                                               |  |
| Light Distribution: Adjustable / Downlight                                                                                                                                              |  |
| Weight (kg): 0.46                                                                                                                                                                       |  |
| Weight (lbs): 1.01                                                                                                                                                                      |  |
| Fixture Finish: SSR / BKV / CWI / CRY / HAB / UFT / ITA / RUA / FTG / MYY<br>LOD / PUS / FRO / FUP / KIA / POP / BLS / SPG / MEY / GOH / GUM / CHC<br>COM / ABZ / JAG / OBR / MOS / ROR |  |
| Fixture Material: Aluminum Die Cast                                                                                                                                                     |  |
| Cut-out Measurements: 98mm / 3 7/8"                                                                                                                                                     |  |
| ELECTRICAL                                                                                                                                                                              |  |
| LECIKICAL                                                                                                                                                                               |  |

#### GENERAL s. Bio rio

| Series: Bioniq                                                              |
|-----------------------------------------------------------------------------|
| Subseries: Bioniq Round Adjustable                                          |
| Brand: Prolicht                                                             |
| Division: Architectural                                                     |
| Mounting Type: Recessed                                                     |
| Mounting Location: Ceiling                                                  |
| Subcategory: Downlight                                                      |
| PHYSICAL                                                                    |
| Shape: Round                                                                |
| Diameter (mm): 139                                                          |
| Diameter (in): $5\frac{1}{2}$                                               |
| Height (mm): 137                                                            |
| Height (in): 5 <sup>3</sup> / <sub>8</sub>                                  |
| Ceiling Thickness (mm): 10 / 12.5 / 15                                      |
| Ceiling Thickness (in): 3/8 or 1/2 or 9/16                                  |
| Min. Recessing Depth (mm): 150                                              |
| Min. Recessing Depth (in): 5 <sup>7</sup> / <sub>8</sub>                    |
| Light Distribution: Adjustable / Downlight                                  |
| Weight (kg): 0.836                                                          |
| Weight (lbs): 1.84                                                          |
| Fixture Finish: SSR / BKV / CWI / CRY / HAB / UFT / ITA / RUA / FTG / MYG / |
| LOD / PUS / FRO / FUP / KIA / POP / BLS / SPG / MEY / GOH / GUM / CHC /     |
| COM / ABZ / JAG / OBR / MOS / ROR                                           |
| Fixture Material: Aluminum Die Cast                                         |
| Cut-out Measurements: 130mm / 5 1/8"                                        |
| ELECTRICAL                                                                  |

#### GENERAL s• Bid rio

| Brand: Prolicht         Division: Architectural         Mounting Type: Recessed         Mounting Location: Ceiling         Subcategory: Downlight         PHYSICAL         Shape: Round         Diameter (im): $5\frac{1}{2}$ Height (im): $5\frac{1}{2}$ Height (in): $5\frac{1}{3}$ Ceiling Thickness (mm): $10 / 12.5 / 15$ Ceiling Thickness (in): $3/8$ or $1/2$ or $9/16$ Min. Recessing Depth (imn): $150$ Min. Recessing Depth (in): $5\frac{7}{6}$ Light Distribution: Adjustable / Downlight         Weight (lbs): $1.77$ Fixture Finish: SSR / BKV / CWI / CRY / HAB / UFT / ITA / RUA / FTG / MYG / LOD / PUS / FRO / FUP / KIA / POP / BLS / SPG / MEY / GOH / GUM / CHC / COM / ABZ / JAG / OBR / MOS / ROR         Fixture Material: Aluminum Die Cast                                 | Subseries: Bioniq Round Adjustable         Brand: Prolicht         Division: Architectural         Mounting Type: Recessed         Mounting Location: Ceiling         Subcategory: Downlight         PHYSICAL         Shape: Round         Diameter (mm): 139         Diameter (in): $5 \frac{1}{2}$ Height (mm): 137         Height (in): $5 \frac{1}{2}$ Ceiling Thickness (mm): $10 / 12.5 / 15$ Ceiling Thickness (in): $3/8$ or $1/2$ or $9/16$ Min. Recessing Depth (mm): 150         Min. Recessing Depth (in): $5 \frac{7}{6}$ Light Distribution: Adjustable / Downlight         Weight (kg): $0.805$ Weight (lbs): $1.77$ Fixture Finish: SSR / BKV / CWI / CRY / HAB / UFT / ITA / RUA / FTG / MYG / LOD / PUS / FRO / FUP / KIA / POP / BLS / SPG / MEY / GOH / GUM / CHC / COM / ABZ / JAG / OBR / MOS / ROR         Fixture Material: Aluminum Die Cast         Cut-out Measurements: $130mm / 5 1/8^m$ | Series: Bioniq                             |
|-------------------------------------------------------------------------------------------------------------------------------------------------------------------------------------------------------------------------------------------------------------------------------------------------------------------------------------------------------------------------------------------------------------------------------------------------------------------------------------------------------------------------------------------------------------------------------------------------------------------------------------------------------------------------------------------------------------------------------------------------------------------------------------------------------|-----------------------------------------------------------------------------------------------------------------------------------------------------------------------------------------------------------------------------------------------------------------------------------------------------------------------------------------------------------------------------------------------------------------------------------------------------------------------------------------------------------------------------------------------------------------------------------------------------------------------------------------------------------------------------------------------------------------------------------------------------------------------------------------------------------------------------------------------------------------------------------------------------------------------|--------------------------------------------|
| Division: Architectural         Mounting Type: Recessed         Mounting Location: Ceiling         Subcategory: Downlight         PHYSICAL         Shape: Round         Diameter (mm): 139         Diameter (in): $5\frac{1}{2}$ Height (mm): 137         Height (in): $5\frac{3}{8}$ Ceiling Thickness (mm): $10 / 12.5 / 15$ Ceiling Thickness (in): $3/8$ or $1/2$ or $9/16$ Min. Recessing Depth (mm): $150$ Min. Recessing Depth (in): $5\frac{7}{8}$ Light Distribution: Adjustable / Downlight         Weight (kg): 0.805         Weight (lbs): 1.77         Fixture Finish: SSR / BKV / CWI / CRY / HAB / UFT / ITA / RUA / FTG / MYG / LOD / PUS / FRO / FUP / KIA / POP / BLS / SPG / MEY / GOH / GUM / CHC / COM / ABZ / JAG / OBR / MOS / ROR         Fixture Material: Aluminum Die Cast | Initial ProductDivision: ArchitecturalMounting Type: RecessedMounting Location: CeilingSubcategory: Downlight <b>PHYSICAL</b> Shape: RoundDiameter (mm): 139Diameter (in): $5\frac{1}{2}$ Height (mm): 137Height (in): $5\frac{1}{8}$ Ceiling Thickness (mm): $10 / 12.5 / 15$ Ceiling Thickness (mm): $10 / 12.5 / 15$ Ceiling Thickness (in): $3/8$ or $1/2$ or $9/16$ Min. Recessing Depth (mm): $150$ Min. Recessing Depth (in): $5\frac{7}{8}$ Light Distribution: Adjustable / DownlightWeight (kg): 0.805Weight (lbs): $1.77$ Fixture Finish: SSR / BKV / CWI / CRY / HAB / UFT / ITA / RUA / FTG / MYG / LOD / PUS / FRO / FUP / KIA / POP / BLS / SPG / MEY / GOH / GUM / CHC / COM / ABZ / JAG / OBR / MOS / RORFixture Material: Aluminum Die CastCut-out Measurements: $130mm / 51/8$ "                                                                                                                   | Subseries: Bioniq Round Adjustable         |
| Mounting Type: Recessed         Mounting Location: Ceiling         Subcategory: Downlight         PHYSICAL         Shape: Round         Diameter (mm): 139         Diameter (in): $5\frac{1}{2}$ Height (in): $5\frac{3}{8}$ Ceiling Thickness (mm): $10 / 12.5 / 15$ Ceiling Thickness (in): $3/8$ or $1/2$ or $9/16$ Min. Recessing Depth (mm): $150$ Min. Recessing Depth (in): $5\frac{7}{8}$ Light Distribution: Adjustable / Downlight         Weight (lb): $1.77$ Fixture Finish: SSR / BKV / CWI / CRY / HAB / UFT / ITA / RUA / FTG / MYG / LOD / PUS / FRO / FUP / KIA / POP / BLS / SPG / MEY / GOH / GUM / CHC / COM / ABZ / JAG / OBR / MOS / ROR         Fixture Material: Aluminum Die Cast                                                                                            | Mounting Type: RecessedMounting Location: CeilingSubcategory: DownlightPHYSICALShape: RoundDiameter (mm): 139Diameter (in): $5\frac{1}{2}$ Height (mm): 137Height (in): $5\frac{1}{8}$ Ceiling Thickness (mm): $10 / 12.5 / 15$ Ceiling Thickness (mm): $10 / 12.5 / 15$ Ceiling Thickness (in): $3/8$ or $1/2$ or $9/16$ Min. Recessing Depth (mm): $150$ Min. Recessing Depth (in): $5\frac{7}{8}$ Light Distribution: Adjustable / DownlightWeight (lbs): $1.77$ Fixture Finish: SSR / BKV / CWI / CRY / HAB / UFT / ITA / RUA / FTG / MYG / LOD / PUS / FRO / FUP / KIA / POP / BLS / SPG / MEY / GOH / GUM / CHC / COM / ABZ / JAG / OBR / MOS / RORFixture Material: Aluminum Die CastCut-out Measurements: $130mm / 51/8$ "                                                                                                                                                                                    | Brand: Prolicht                            |
| Mounting Location: Ceiling         Subcategory: Downlight         PHYSICAL         Shape: Round         Diameter (im): 139         Diameter (in): $5\frac{1}{2}$ Height (im): 137         Height (in): $5\frac{3}{8}$ Ceiling Thickness (mm): 10 / 12.5 / 15         Ceiling Thickness (in): 3/8 or 1/2 or 9/16         Min. Recessing Depth (mm): 150         Min. Recessing Depth (in): $5\frac{7}{8}$ Light Distribution: Adjustable / Downlight         Weight (kg): 0.805         Weight (lbs): 1.77         Fixture Finish: SSR / BKV / CWI / CRY / HAB / UFT / ITA / RUA / FTG / MYG / LOD / PUS / FRO / FUP / KIA / POP / BLS / SPG / MEY / GOH / GUM / CHC / COM / ABZ / JAG / OBR / MOS / ROR         Fixture Material: Aluminum Die Cast                                                   | Mounting Location: CeilingSubcategory: DownlightPHYSICALShape: RoundDiameter (mm): 139Diameter (in): $5^{\frac{1}{2}}_2$ Height (mm): 137Height (in): $5^{\frac{3}{6}}$ Ceiling Thickness (mm): $10 / 12.5 / 15$ Ceiling Thickness (mm): $10 / 12.5 / 15$ Ceiling Thickness (in): $3/8$ or $1/2$ or $9/16$ Min. Recessing Depth (mm): $150$ Min. Recessing Depth (in): $5^{\frac{7}{8}}$ Light Distribution: Adjustable / DownlightWeight (kg): $0.805$ Weight (lbs): $1.77$ Fixture Finish: SSR / BKV / CWI / CRY / HAB / UFT / ITA / RUA / FTG / MYG / LOD / PUS / FRO / FUP / KIA / POP / BLS / SPG / MEY / GOH / GUM / CHC / COM / ABZ / JAG / OBR / MOS / RORFixture Material: Aluminum Die CastCut-out Measurements: $130 \text{ mm } 5 1/8^{\text{m}}$                                                                                                                                                         | Division: Architectural                    |
| Subcategory: Downlight         PHYSICAL         Shape: Round         Diameter (mm): 139         Diameter (in): $5\frac{1}{2}$ Height (mm): 137         Height (in): $5\frac{3}{8}$ Ceiling Thickness (mm): $10 / 12.5 / 15$ Ceiling Thickness (in): $3/8$ or $1/2$ or $9/16$ Min. Recessing Depth (mm): $150$ Min. Recessing Depth (in): $5\frac{7}{8}$ Light Distribution: Adjustable / Downlight         Weight (kg): $0.805$ Weight (lbs): $1.77$ Fixture Finish: SSR / BKV / CWI / CRY / HAB / UFT / ITA / RUA / FTG / MYG / LOD / PUS / FRO / FUP / KIA / POP / BLS / SPG / MEY / GOH / GUM / CHC / COM / ABZ / JAG / OBR / MOS / ROR         Fixture Material: Aluminum Die Cast                                                                                                                | Subcategory: Downlight PHYSICAL Shape: Round Diameter (mm): 139 Diameter (in): 5 <sup>1</sup> / <sub>2</sub> Height (mm): 137 Height (in): 5 <sup>3</sup> / <sub>8</sub> Ceiling Thickness (mm): 10 / 12.5 / 15 Ceiling Thickness (in): 3/8 or 1/2 or 9/16 Min. Recessing Depth (in): 5 <sup>7</sup> / <sub>8</sub> Light Distribution: Adjustable / Downlight Weight (kg): 0.805 Weight (lbs): 1.77 Fixture Finish: SSR / BKV / CWI / CRY / HAB / UFT / ITA / RUA / FTG / MYG / LOD / PUS / FRO / FUP / KIA / POP / BLS / SPG / MEY / GOH / GUM / CHC / COM / ABZ / JAG / OBR / MOS / ROR Fixture Material: Aluminum Die Cast Cut-out Measurements: 130mm / 5 1/8"                                                                                                                                                                                                                                                   | Mounting Type: Recessed                    |
| PHYSICAL         Shape: Round         Diameter (mm): 139         Diameter (in): $5\frac{1}{2}$ Height (in): $5\frac{1}{2}$ Height (in): $5\frac{1}{3}$ Ceiling Thickness (mm): $10 / 12.5 / 15$ Ceiling Thickness (in): $3/8$ or $1/2$ or $9/16$ Min. Recessing Depth (mm): $150$ Min. Recessing Depth (in): $5\frac{7}{6}$ Light Distribution: Adjustable / Downlight         Weight (kg): $0.805$ Weight (lbs): $1.77$ Fixture Finish: SSR / BKV / CWI / CRY / HAB / UFT / ITA / RUA / FTG / MYG / LOD / PUS / FRO / FUP / KIA / POP / BLS / SPG / MEY / GOH / GUM / CHC / COM / ABZ / JAG / OBR / MOS / ROR         Fixture Material: Aluminum Die Cast                                                                                                                                            | PHYSICAL         Shape: Round         Diameter (mm): 139         Diameter (in): 5 ½         Height (mm): 137         Height (in): 5 ½         Ceiling Thickness (mm): 10 / 12.5 / 15         Ceiling Thickness (mm): 10 / 12.5 / 15         Ceiling Thickness (in): 3/8 or 1/2 or 9/16         Min. Recessing Depth (mm): 150         Min. Recessing Depth (in): 5 ½         Light Distribution: Adjustable / Downlight         Weight (kg): 0.805         Weight (lbs): 1.77         Fixture Finish: SSR / BKV / CWI / CRY / HAB / UFT / ITA / RUA / FTG / MYG / LOD / PUS / FRO / FUP / KIA / POP / BLS / SPG / MEY / GOH / GUM / CHC / COM / ABZ / JAG / OBR / MOS / ROR         Fixture Material: Aluminum Die Cast         Cut-out Measurements: 130mm / 5 1/8"                                                                                                                                                  | Mounting Location: Ceiling                 |
| Shape: Round         Diameter (mm): 139         Diameter (in): $5\frac{1}{2}$ Height (mm): 137         Height (in): $5\frac{3}{8}$ Ceiling Thickness (mm): 10 / 12.5 / 15         Ceiling Thickness (in): 3/8 or 1/2 or 9/16         Min. Recessing Depth (mm): 150         Min. Recessing Depth (in): $5\frac{7}{8}$ Light Distribution: Adjustable / Downlight         Weight (kg): 0.805         Weight (lbs): 1.77         Fixture Finish: SSR / BKV / CWI / CRY / HAB / UFT / ITA / RUA / FTG / MYG / LOD / PUS / FRO / FUP / KIA / POP / BLS / SPG / MEY / GOH / GUM / CHC / COM / ABZ / JAG / OBR / MOS / ROR         Fixture Material: Aluminum Die Cast                                                                                                                                      | Shape: RoundDiameter (mm): 139Diameter (in): $5\frac{1}{2}$ Height (mm): 137Height (in): $5\frac{3}{8}$ Ceiling Thickness (mm): $10/12.5/15$ Ceiling Thickness (mm): $10/12.5/15$ Ceiling Thickness (in): $3/8$ or $1/2$ or $9/16$ Min. Recessing Depth (mm): $150$ Min. Recessing Depth (in): $5\frac{7}{8}$ Light Distribution: Adjustable / DownlightWeight (kg): $0.805$ Weight (lbs): $1.77$ Fixture Finish: SSR / BKV / CWI / CRY / HAB / UFT / ITA / RUA / FTG / MYG /<br>LOD / PUS / FRO / FUP / KIA / POP / BLS / SPG / MEY / GOH / GUM / CHC /<br>COM / ABZ / JAG / OBR / MOS / RORFixture Material: Aluminum Die CastCut-out Measurements: $130$ mm / $51/8$ "                                                                                                                                                                                                                                             | Subcategory: Downlight                     |
| Diameter (mm): 139<br>Diameter (in): $5\frac{1}{2}$<br>Height (mm): 137<br>Height (in): $5\frac{3}{8}$<br>Ceiling Thickness (mm): $10 / 12.5 / 15$<br>Ceiling Thickness (in): $3/8$ or $1/2$ or $9/16$<br>Min. Recessing Depth (mm): $150$<br>Min. Recessing Depth (in): $5\frac{7}{8}$<br>Light Distribution: Adjustable / Downlight<br>Weight (kg): $0.805$<br>Weight (lbs): $1.77$<br>Fixture Finish: SSR / BKV / CWI / CRY / HAB / UFT / ITA / RUA / FTG / MYG /<br>LOD / PUS / FRO / FUP / KIA / POP / BLS / SPG / MEY / GOH / GUM / CHC /<br>COM / ABZ / JAG / OBR / MOS / ROR<br>Fixture Material: Aluminum Die Cast                                                                                                                                                                           | Diameter (mm): 139<br>Diameter (in): 5 $\frac{1}{2}$<br>Height (mm): 137<br>Height (in): 5 $\frac{3}{6}$<br>Ceiling Thickness (mm): 10 / 12.5 / 15<br>Ceiling Thickness (in): 3/8 or 1/2 or 9/16<br>Min. Recessing Depth (mm): 150<br>Min. Recessing Depth (in): 5 $\frac{7}{6}$<br>Light Distribution: Adjustable / Downlight<br>Weight (kg): 0.805<br>Weight (lbs): 1.77<br>Fixture Finish: SSR / BKV / CWI / CRY / HAB / UFT / ITA / RUA / FTG / MYG /<br>LOD / PUS / FRO / FUP / KIA / POP / BLS / SPG / MEY / GOH / GUM / CHC /<br>COM / ABZ / JAG / OBR / MOS / ROR<br>Fixture Material: Aluminum Die Cast<br>Cut-out Measurements: 130mm / 5 1/8"                                                                                                                                                                                                                                                              | PHYSICAL                                   |
| Diameter (in): 5 $\frac{1}{2}$<br>Height (mm): 137<br>Height (in): 5 $\frac{3}{8}$<br>Ceiling Thickness (mm): 10 / 12.5 / 15<br>Ceiling Thickness (in): 3/8 or 1/2 or 9/16<br>Min. Recessing Depth (mm): 150<br>Min. Recessing Depth (in): 5 $\frac{7}{8}$<br>Light Distribution: Adjustable / Downlight<br>Weight (kg): 0.805<br>Weight (lbs): 1.77<br>Fixture Finish: SSR / BKV / CWI / CRY / HAB / UFT / ITA / RUA / FTG / MYG /<br>LOD / PUS / FRO / FUP / KIA / POP / BLS / SPG / MEY / GOH / GUM / CHC /<br>COM / ABZ / JAG / OBR / MOS / ROR<br>Fixture Material: Aluminum Die Cast                                                                                                                                                                                                            | Diameter (in): $5\frac{1}{2}$<br>Height (mm): 137<br>Height (in): $5\frac{3}{6}$<br>Ceiling Thickness (mm): 10 / 12.5 / 15<br>Ceiling Thickness (in): 3/8 or 1/2 or 9/16<br>Min. Recessing Depth (mm): 150<br>Min. Recessing Depth (in): $5\frac{7}{6}$<br>Light Distribution: Adjustable / Downlight<br>Weight (kg): 0.805<br>Weight (lbs): 1.77<br>Fixture Finish: SSR / BKV / CWI / CRY / HAB / UFT / ITA / RUA / FTG / MYG /<br>LOD / PUS / FRO / FUP / KIA / POP / BLS / SPG / MEY / GOH / GUM / CHC /<br>COM / ABZ / JAG / OBR / MOS / ROR<br>Fixture Material: Aluminum Die Cast<br>Cut-out Measurements: 130mm / 5 1/8"                                                                                                                                                                                                                                                                                       | Shape: Round                               |
| Height (mm): 137<br>Height (in): 5 $\frac{3}{8}$<br>Ceiling Thickness (mm): 10 / 12.5 / 15<br>Ceiling Thickness (in): 3/8 or 1/2 or 9/16<br>Min. Recessing Depth (mm): 150<br>Min. Recessing Depth (in): 5 $\frac{7}{8}$<br>Light Distribution: Adjustable / Downlight<br>Weight (kg): 0.805<br>Weight (lbs): 1.77<br>Fixture Finish: SSR / BKV / CWI / CRY / HAB / UFT / ITA / RUA / FTG / MYG /<br>LOD / PUS / FRO / FUP / KIA / POP / BLS / SPG / MEY / GOH / GUM / CHC /<br>COM / ABZ / JAG / OBR / MOS / ROR<br>Fixture Material: Aluminum Die Cast                                                                                                                                                                                                                                              | Height (mm): 137Height (in): $5\frac{3}{8}$ Ceiling Thickness (mm): $10 / 12.5 / 15$ Ceiling Thickness (in): $3/8$ or $1/2$ or $9/16$ Min. Recessing Depth (mm): $150$ Min. Recessing Depth (in): $5\frac{7}{6}$ Light Distribution: Adjustable / DownlightWeight (kg): $0.805$ Weight (lbs): $1.77$ Fixture Finish: SSR / BKV / CWI / CRY / HAB / UFT / ITA / RUA / FTG / MYG / LOD / PUS / FRO / FUP / KIA / POP / BLS / SPG / MEY / GOH / GUM / CHC / COM / ABZ / JAG / OBR / MOS / RORFixture Material: Aluminum Die CastCut-out Measurements: $130mm / 5 1/8"$                                                                                                                                                                                                                                                                                                                                                   | Diameter (mm): 139                         |
| Height (in): 5 <sup>3</sup> / <sub>6</sub><br>Ceiling Thickness (mm): 10 / 12.5 / 15<br>Ceiling Thickness (in): 3/8 or 1/2 or 9/16<br>Min. Recessing Depth (mm): 150<br>Min. Recessing Depth (in): 5 <sup>7</sup> / <sub>6</sub><br>Light Distribution: Adjustable / Downlight<br>Weight (kg): 0.805<br>Weight (lbs): 1.77<br>Fixture Finish: SSR / BKV / CWI / CRY / HAB / UFT / ITA / RUA / FTG / MYG /<br>LOD / PUS / FRO / FUP / KIA / POP / BLS / SPG / MEY / GOH / GUM / CHC /<br>COM / ABZ / JAG / OBR / MOS / ROR<br>Fixture Material: Aluminum Die Cast                                                                                                                                                                                                                                      | Height (in): 5 $\frac{3}{8}$<br>Ceiling Thickness (mm): 10 / 12.5 / 15<br>Ceiling Thickness (in): 3/8 or 1/2 or 9/16<br>Min. Recessing Depth (mm): 150<br>Min. Recessing Depth (in): 5 $\frac{7}{6}$<br>Light Distribution: Adjustable / Downlight<br>Weight (kg): 0.805<br>Weight (lbs): 1.77<br>Fixture Finish: SSR / BKV / CWI / CRY / HAB / UFT / ITA / RUA / FTG / MYG /<br>LOD / PUS / FRO / FUP / KIA / POP / BLS / SPG / MEY / GOH / GUM / CHC /<br>COM / ABZ / JAG / OBR / MOS / ROR<br>Fixture Material: Aluminum Die Cast<br>Cut-out Measurements: 130mm / 5 1/8"                                                                                                                                                                                                                                                                                                                                          | Diameter (in): $5\frac{1}{2}$              |
| Ceiling Thickness (mm): 10 / 12.5 / 15<br>Ceiling Thickness (in): 3/8 or 1/2 or 9/16<br>Min. Recessing Depth (mm): 150<br>Min. Recessing Depth (in): 5 $\frac{7}{6}$<br>Light Distribution: Adjustable / Downlight<br>Weight (kg): 0.805<br>Weight (lbs): 1.77<br>Fixture Finish: SSR / BKV / CWI / CRY / HAB / UFT / ITA / RUA / FTG / MYG /<br>LOD / PUS / FRO / FUP / KIA / POP / BLS / SPG / MEY / GOH / GUM / CHC /<br>COM / ABZ / JAG / OBR / MOS / ROR<br>Fixture Material: Aluminum Die Cast                                                                                                                                                                                                                                                                                                  | Ceiling Thickness (mm): 10 / 12.5 / 15         Ceiling Thickness (in): 3/8 or 1/2 or 9/16         Min. Recessing Depth (mm): 150         Min. Recessing Depth (in): 5 %         Light Distribution: Adjustable / Downlight         Weight (kg): 0.805         Weight (lbs): 1.77         Fixture Finish: SSR / BKV / CWI / CRY / HAB / UFT / ITA / RUA / FTG / MYG / LOD / PUS / FRO / FUP / KIA / POP / BLS / SPG / MEY / GOH / GUM / CHC / COM / ABZ / JAG / OBR / MOS / ROR         Fixture Material: Aluminum Die Cast         Cut-out Measurements: 130mm / 5 1/8"                                                                                                                                                                                                                                                                                                                                               | Height (mm): 137                           |
| Ceiling Thickness (in): $3/8$ or $1/2$ or $9/16$ Min. Recessing Depth (mm): 150         Min. Recessing Depth (in): $5\frac{7}{6}$ Light Distribution: Adjustable / Downlight         Weight (kg): 0.805         Weight (lbs): 1.77         Fixture Finish: SSR / BKV / CWI / CRY / HAB / UFT / ITA / RUA / FTG / MYG / LOD / PUS / FRO / FUP / KIA / POP / BLS / SPG / MEY / GOH / GUM / CHC / COM / ABZ / JAG / OBR / MOS / ROR         Fixture Material: Aluminum Die Cast                                                                                                                                                                                                                                                                                                                          | Ceiling Thickness (in): 3/8 or 1/2 or 9/16<br>Min. Recessing Depth (mm): 150<br>Min. Recessing Depth (in): 5 $\frac{7}{6}$<br>Light Distribution: Adjustable / Downlight<br>Weight (kg): 0.805<br>Weight (lbs): 1.77<br>Fixture Finish: SSR / BKV / CWI / CRY / HAB / UFT / ITA / RUA / FTG / MYG /<br>LOD / PUS / FRO / FUP / KIA / POP / BLS / SPG / MEY / GOH / GUM / CHC /<br>COM / ABZ / JAG / OBR / MOS / ROR<br>Fixture Material: Aluminum Die Cast<br>Cut-out Measurements: 130mm / 5 1/8"                                                                                                                                                                                                                                                                                                                                                                                                                    | Height (in): 5 <sup>3</sup> / <sub>8</sub> |
| Min. Recessing Depth (mm): 150<br>Min. Recessing Depth (in): 5 <sup>7</sup> / <sub>8</sub><br>Light Distribution: Adjustable / Downlight<br>Weight (kg): 0.805<br>Weight (lbs): 1.77<br>Fixture Finish: SSR / BKV / CWI / CRY / HAB / UFT / ITA / RUA / FTG / MYG /<br>LOD / PUS / FRO / FUP / KIA / POP / BLS / SPG / MEY / GOH / GUM / CHC /<br>COM / ABZ / JAG / OBR / MOS / ROR<br>Fixture Material: Aluminum Die Cast                                                                                                                                                                                                                                                                                                                                                                            | Min. Recessing Depth (mm): 150<br>Min. Recessing Depth (in): 5 $\frac{7}{8}$<br>Light Distribution: Adjustable / Downlight<br>Weight (kg): 0.805<br>Weight (lbs): 1.77<br>Fixture Finish: SSR / BKV / CWI / CRY / HAB / UFT / ITA / RUA / FTG / MYG /<br>LOD / PUS / FRO / FUP / KIA / POP / BLS / SPG / MEY / GOH / GUM / CHC /<br>COM / ABZ / JAG / OBR / MOS / ROR<br>Fixture Material: Aluminum Die Cast<br>Cut-out Measurements: 130mm / 5 1/8"                                                                                                                                                                                                                                                                                                                                                                                                                                                                  | Ceiling Thickness (mm): 10 / 12.5 / 15     |
| Min. Recessing Depth (in): 5 <sup>7</sup> / <sub>8</sub><br>Light Distribution: Adjustable / Downlight<br>Weight (kg): 0.805<br>Weight (lbs): 1.77<br>Fixture Finish: SSR / BKV / CWI / CRY / HAB / UFT / ITA / RUA / FTG / MYG /<br>LOD / PUS / FRO / FUP / KIA / POP / BLS / SPG / MEY / GOH / GUM / CHC /<br>COM / ABZ / JAG / OBR / MOS / ROR<br>Fixture Material: Aluminum Die Cast                                                                                                                                                                                                                                                                                                                                                                                                              | Min. Recessing Depth (in): 5 <sup>7</sup> / <sub>8</sub><br>Light Distribution: Adjustable / Downlight<br>Weight (kg): 0.805<br>Weight (lbs): 1.77<br>Fixture Finish: SSR / BKV / CWI / CRY / HAB / UFT / ITA / RUA / FTG / MYG /<br>LOD / PUS / FRO / FUP / KIA / POP / BLS / SPG / MEY / GOH / GUM / CHC /<br>COM / ABZ / JAG / OBR / MOS / ROR<br>Fixture Material: Aluminum Die Cast<br>Cut-out Measurements: 130mm / 5 1/8"                                                                                                                                                                                                                                                                                                                                                                                                                                                                                      | Ceiling Thickness (in): 3/8 or 1/2 or 9/16 |
| Light Distribution: Adjustable / Downlight<br>Weight (kg): 0.805<br>Weight (lbs): 1.77<br>Fixture Finish: SSR / BKV / CWI / CRY / HAB / UFT / ITA / RUA / FTG / MYG /<br>LOD / PUS / FRO / FUP / KIA / POP / BLS / SPG / MEY / GOH / GUM / CHC /<br>COM / ABZ / JAG / OBR / MOS / ROR<br>Fixture Material: Aluminum Die Cast                                                                                                                                                                                                                                                                                                                                                                                                                                                                          | Light Distribution: Adjustable / Downlight<br>Weight (kg): 0.805<br>Weight (lbs): 1.77<br>Fixture Finish: SSR / BKV / CWI / CRY / HAB / UFT / ITA / RUA / FTG / MYG /<br>LOD / PUS / FRO / FUP / KIA / POP / BLS / SPG / MEY / GOH / GUM / CHC /<br>COM / ABZ / JAG / OBR / MOS / ROR<br>Fixture Material: Aluminum Die Cast<br>Cut-out Measurements: 130mm / 5 1/8"                                                                                                                                                                                                                                                                                                                                                                                                                                                                                                                                                  | Min. Recessing Depth (mm): 150             |
| Weight (kg): 0.805<br>Weight (lbs): 1.77<br>Fixture Finish: SSR / BKV / CWI / CRY / HAB / UFT / ITA / RUA / FTG / MYG /<br>LOD / PUS / FRO / FUP / KIA / POP / BLS / SPG / MEY / GOH / GUM / CHC /<br>COM / ABZ / JAG / OBR / MOS / ROR<br>Fixture Material: Aluminum Die Cast                                                                                                                                                                                                                                                                                                                                                                                                                                                                                                                        | Weight (kg): 0.805<br>Weight (lbs): 1.77<br>Fixture Finish: SSR / BKV / CWI / CRY / HAB / UFT / ITA / RUA / FTG / MYG /<br>LOD / PUS / FRO / FUP / KIA / POP / BLS / SPG / MEY / GOH / GUM / CHC /<br>COM / ABZ / JAG / OBR / MOS / ROR<br>Fixture Material: Aluminum Die Cast<br>Cut-out Measurements: 130mm / 5 1/8"                                                                                                                                                                                                                                                                                                                                                                                                                                                                                                                                                                                                | Min. Recessing Depth (in): 5 $\frac{7}{3}$ |
| Weight (lbs): 1.77<br>Fixture Finish: SSR / BKV / CWI / CRY / HAB / UFT / ITA / RUA / FTG / MYG /<br>LOD / PUS / FRO / FUP / KIA / POP / BLS / SPG / MEY / GOH / GUM / CHC /<br>COM / ABZ / JAG / OBR / MOS / ROR<br>Fixture Material: Aluminum Die Cast                                                                                                                                                                                                                                                                                                                                                                                                                                                                                                                                              | Weight (lbs): 1.77<br>Fixture Finish: SSR / BKV / CWI / CRY / HAB / UFT / ITA / RUA / FTG / MYG /<br>LOD / PUS / FRO / FUP / KIA / POP / BLS / SPG / MEY / GOH / GUM / CHC /<br>COM / ABZ / JAG / OBR / MOS / ROR<br>Fixture Material: Aluminum Die Cast<br>Cut-out Measurements: 130mm / 5 1/8"                                                                                                                                                                                                                                                                                                                                                                                                                                                                                                                                                                                                                      | Light Distribution: Adjustable / Downlight |
| Fixture Finish: SSR / BKV / CWI / CRY / HAB / UFT / ITA / RUA / FTG / MYG /<br>LOD / PUS / FRO / FUP / KIA / POP / BLS / SPG / MEY / GOH / GUM / CHC /<br>COM / ABZ / JAG / OBR / MOS / ROR<br>Fixture Material: Aluminum Die Cast                                                                                                                                                                                                                                                                                                                                                                                                                                                                                                                                                                    | Fixture Finish: SSR / BKV / CWI / CRY / HAB / UFT / ITA / RUA / FTG / MYG /<br>LOD / PUS / FRO / FUP / KIA / POP / BLS / SPG / MEY / GOH / GUM / CHC /<br>COM / ABZ / JAG / OBR / MOS / ROR<br>Fixture Material: Aluminum Die Cast<br>Cut-out Measurements: 130mm / 5 1/8"                                                                                                                                                                                                                                                                                                                                                                                                                                                                                                                                                                                                                                            | Weight (kg): 0.805                         |
| LOD / PUS / FRO / FUP / KIA / POP / BLS / SPG / MEY / GOH / GUM / CHC /<br>COM / ABZ / JAG / OBR / MOS / ROR<br>Fixture Material: Aluminum Die Cast                                                                                                                                                                                                                                                                                                                                                                                                                                                                                                                                                                                                                                                   | LOD / PUS / FRO / FUP / KIA / POP / BLS / SPG / MEY / GOH / GUM / CHC /<br>COM / ABZ / JAG / OBR / MOS / ROR<br>Fixture Material: Aluminum Die Cast<br>Cut-out Measurements: 130mm / 5 1/8"                                                                                                                                                                                                                                                                                                                                                                                                                                                                                                                                                                                                                                                                                                                           | Weight (lbs): 1.77                         |
| COM / ABZ / JAG / OBR / MOS / ROR<br>Fixture Material: Aluminum Die Cast                                                                                                                                                                                                                                                                                                                                                                                                                                                                                                                                                                                                                                                                                                                              | COM / ABZ / JAG / OBR / MOS / ROR<br>Fixture Material: Aluminum Die Cast<br>Cut-out Measurements: 130mm / 5 1/8"                                                                                                                                                                                                                                                                                                                                                                                                                                                                                                                                                                                                                                                                                                                                                                                                      |                                            |
| Fixture Material: Aluminum Die Cast                                                                                                                                                                                                                                                                                                                                                                                                                                                                                                                                                                                                                                                                                                                                                                   | Fixture Material: Aluminum Die Cast<br>Cut-out Measurements: 130mm / 5 1/8"                                                                                                                                                                                                                                                                                                                                                                                                                                                                                                                                                                                                                                                                                                                                                                                                                                           |                                            |
|                                                                                                                                                                                                                                                                                                                                                                                                                                                                                                                                                                                                                                                                                                                                                                                                       | Cut-out Measurements: 130mm / 5 1/8"                                                                                                                                                                                                                                                                                                                                                                                                                                                                                                                                                                                                                                                                                                                                                                                                                                                                                  |                                            |
| cut-out measurements: 130mm / 5 1/8"                                                                                                                                                                                                                                                                                                                                                                                                                                                                                                                                                                                                                                                                                                                                                                  | ,                                                                                                                                                                                                                                                                                                                                                                                                                                                                                                                                                                                                                                                                                                                                                                                                                                                                                                                     |                                            |
|                                                                                                                                                                                                                                                                                                                                                                                                                                                                                                                                                                                                                                                                                                                                                                                                       | ELECTRICAL                                                                                                                                                                                                                                                                                                                                                                                                                                                                                                                                                                                                                                                                                                                                                                                                                                                                                                            | cut-out measurements: 130mm / 5 1/8"       |