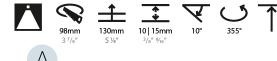

# GENERAL

| Series: Bioniq                                                                                                                                                                              |
|---------------------------------------------------------------------------------------------------------------------------------------------------------------------------------------------|
| Subseries: Bioniq Round Adjustable                                                                                                                                                          |
| Brand: Prolicht                                                                                                                                                                             |
| Division: Architectural                                                                                                                                                                     |
| Mounting Type: Recessed                                                                                                                                                                     |
| Mounting Location: Ceiling                                                                                                                                                                  |
| Subcategory: Downlight                                                                                                                                                                      |
| PHYSICAL                                                                                                                                                                                    |
| Shape: Round                                                                                                                                                                                |
| Diameter (mm): 107                                                                                                                                                                          |
| Diameter (in): $4\frac{3}{16}$                                                                                                                                                              |
| Height (mm): 112                                                                                                                                                                            |
| Height (in): $4\frac{7}{16}$                                                                                                                                                                |
| Ceiling Thickness (mm): 10 / 12.5 / 15                                                                                                                                                      |
| Ceiling Thickness (in): 3/8 or 1/2 or 9/16                                                                                                                                                  |
| Min. Recessing Depth (mm): 130                                                                                                                                                              |
| Min. Recessing Depth (in): 5 $\frac{1}{8}$                                                                                                                                                  |
| Light Distribution: Adjustable / Downlight                                                                                                                                                  |
| Weight (kg): 0.47                                                                                                                                                                           |
| Weight (lbs): 1.04                                                                                                                                                                          |
| Fixture Finish: SSR / BKV / CWI / CRY / HAB / UFT / ITA / RUA / FTG / MYG /<br>LOD / PUS / FRO / FUP / KIA / POP / BLS / SPG / MEY / GOH / GUM / CHC /<br>COM / ABZ / JAG / OBR / MOS / ROR |
| Fixture Material: Aluminum Die Cast                                                                                                                                                         |
| Cut-out Measurements: 98mm / 3 7/8"                                                                                                                                                         |
| ELECTRICAL                                                                                                                                                                                  |
| Lamp Type: LED (Zhaga Standard)                                                                                                                                                             |
| Input Wattage (W): 13.2 / 16.5                                                                                                                                                              |
| Total Output Wattage (W): 12 / 15                                                                                                                                                           |

# OPTICAL

Reflector°: 10 Adjustability: Rotational 355°; Tilt 30°