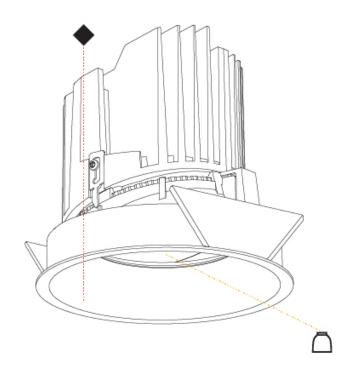

#### GENERAL s. Bio rio

| Series: Bioniq                                                              |
|-----------------------------------------------------------------------------|
| Subseries: Bioniq Round Adjustable                                          |
| Brand: Prolicht                                                             |
| Division: Architectural                                                     |
| Mounting Type: Recessed                                                     |
| Mounting Location: Ceiling                                                  |
| Subcategory: Downlight                                                      |
| PHYSICAL                                                                    |
| Shape: Round                                                                |
| Diameter (mm): 139                                                          |
| Diameter (in): $5\frac{1}{2}$                                               |
| Height (mm): 137                                                            |
| Height (in): 5 <sup>3</sup> / <sub>8</sub>                                  |
| Ceiling Thickness (mm): 10 / 12.5 / 15                                      |
| Ceiling Thickness (in): 3/8 or 1/2 or 9/16                                  |
| Min. Recessing Depth (mm): 150                                              |
| Min. Recessing Depth (in): 5 <sup>7</sup> / <sub>8</sub>                    |
| Light Distribution: Adjustable / Downlight                                  |
| Weight (kg): 0.836                                                          |
| Weight (lbs): 1.84                                                          |
| Fixture Finish: SSR / BKV / CWI / CRY / HAB / UFT / ITA / RUA / FTG / MYG / |
| LOD / PUS / FRO / FUP / KIA / POP / BLS / SPG / MEY / GOH / GUM / CHC /     |
| COM / ABZ / JAG / OBR / MOS / ROR                                           |
| Fixture Material: Aluminum Die Cast                                         |
| Cut-out Measurements: 130mm / 5 1/8"                                        |
| ELECTRICAL                                                                  |