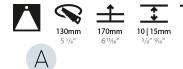

# GENERAL

| Series: Bioniq                                                                                                                                                                              |
|---------------------------------------------------------------------------------------------------------------------------------------------------------------------------------------------|
| Subseries: Bioniq Round Adjustable                                                                                                                                                          |
| Brand: Prolicht                                                                                                                                                                             |
| Division: Architectural                                                                                                                                                                     |
| Mounting Type: Recessed                                                                                                                                                                     |
| Mounting Location: Ceiling                                                                                                                                                                  |
| Subcategory: Downlight                                                                                                                                                                      |
| PHYSICAL                                                                                                                                                                                    |
| Shape: Round                                                                                                                                                                                |
| Diameter (mm): 107                                                                                                                                                                          |
| Diameter (in): $4\frac{3}{16}$                                                                                                                                                              |
| Height (mm): 112                                                                                                                                                                            |
| Height (in): $4\frac{7}{16}$                                                                                                                                                                |
| Ceiling Thickness (mm): 10 / 12.5 / 15                                                                                                                                                      |
| Ceiling Thickness (in): 3/8 or 1/2 or 9/16                                                                                                                                                  |
| Min. Recessing Depth (mm): 130                                                                                                                                                              |
| Min. Recessing Depth (in): 5 $\frac{1}{8}$                                                                                                                                                  |
| Light Distribution: Adjustable / Downlight                                                                                                                                                  |
| Weight (kg): 0.47                                                                                                                                                                           |
| Weight (lbs): 1.04                                                                                                                                                                          |
| Fixture Finish: SSR / BKV / CWI / CRY / HAB / UFT / ITA / RUA / FTG / MYG /<br>LOD / PUS / FRO / FUP / KIA / POP / BLS / SPG / MEY / GOH / GUM / CHC /<br>COM / ABZ / JAG / OBR / MOS / ROR |
| Fixture Material: Aluminum Die Cast                                                                                                                                                         |
| Cut-out Measurements: 98mm / 3 7/8"                                                                                                                                                         |
| ELECTRICAL                                                                                                                                                                                  |
| Lamp Type: LED (Zhaga Standard)                                                                                                                                                             |
| Input Wattage (W): 13.2 / 16.5                                                                                                                                                              |
| Total Output Wattage (W): 12 / 15                                                                                                                                                           |