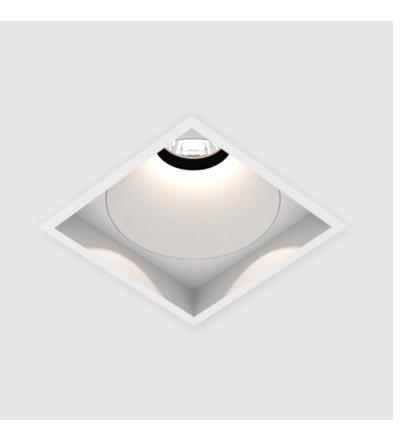

# GENERAL

| Series: Bioniq                                                                                                                                                                              |
|---------------------------------------------------------------------------------------------------------------------------------------------------------------------------------------------|
| Subseries: Bioniq Round Adjustable                                                                                                                                                          |
| Brand: Prolicht                                                                                                                                                                             |
| Division: Architectural                                                                                                                                                                     |
| Mounting Type: Recessed                                                                                                                                                                     |
| Mounting Location: Ceiling                                                                                                                                                                  |
| Subcategory: Downlight                                                                                                                                                                      |
| PHYSICAL                                                                                                                                                                                    |
| Shape: Round                                                                                                                                                                                |
| Diameter (mm): 107                                                                                                                                                                          |
| Diameter (in): $4\frac{3}{16}$                                                                                                                                                              |
| Height (mm): 112                                                                                                                                                                            |
| Height (in): $4\frac{7}{16}$                                                                                                                                                                |
| Ceiling Thickness (mm): 10 / 12.5 / 15                                                                                                                                                      |
| Ceiling Thickness (in): 3/8 or 1/2 or 9/16                                                                                                                                                  |
| Min. Recessing Depth (mm): 130                                                                                                                                                              |
| Min. Recessing Depth (in): 5 $\frac{1}{8}$                                                                                                                                                  |
| Light Distribution: Adjustable / Downlight                                                                                                                                                  |
| Weight (kg): 0.47                                                                                                                                                                           |
| Weight (lbs): 1.04                                                                                                                                                                          |
| Fixture Finish: SSR / BKV / CWI / CRY / HAB / UFT / ITA / RUA / FTG / MYG /<br>LOD / PUS / FRO / FUP / KIA / POP / BLS / SPG / MEY / GOH / GUM / CHC /<br>COM / ABZ / JAG / OBR / MOS / ROR |
| Fixture Material: Aluminum Die Cast                                                                                                                                                         |
| Cut-out Measurements: 98mm / 3 7/8"                                                                                                                                                         |
| ELECTRICAL                                                                                                                                                                                  |
| Lamp Type: LED (Zhaga Standard)                                                                                                                                                             |
| Input Wattage (W): 13.2 / 16.5                                                                                                                                                              |
| Total Output Wattage (W): 12 / 15                                                                                                                                                           |

| Total Output Wattage (W): 12 / 15                                                    |
|--------------------------------------------------------------------------------------|
| Dimming: Tri-Mode (Non-Dimming and Phase Dimming (120Vac only)<br>and 0-10V Dimming) |
| Driver Included: No                                                                  |
| Driver Location: Recessed Housing                                                    |
| Driver Type: Constant Current - Universal                                            |
| Driver Class: Class 2                                                                |
| Housing: See components                                                              |
| Input Voltage (V): 120 - 277                                                         |
| Constant Current (MA): 350                                                           |
|                                                                                      |