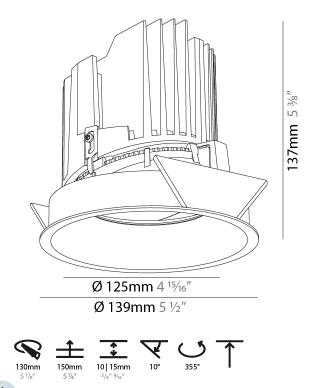

#### GENERAL s. Bio rio

| Series: Bioniq                                                              |
|-----------------------------------------------------------------------------|
| Subseries: Bioniq Round Adjustable                                          |
| Brand: Prolicht                                                             |
| Division: Architectural                                                     |
| Mounting Type: Recessed                                                     |
| Mounting Location: Ceiling                                                  |
| Subcategory: Downlight                                                      |
| PHYSICAL                                                                    |
| Shape: Round                                                                |
| Diameter (mm): 139                                                          |
| Diameter (in): $5\frac{1}{2}$                                               |
| Height (mm): 137                                                            |
| Height (in): 5 <sup>3</sup> / <sub>8</sub>                                  |
| Ceiling Thickness (mm): 10 / 12.5 / 15                                      |
| Ceiling Thickness (in): 3/8 or 1/2 or 9/16                                  |
| Min. Recessing Depth (mm): 150                                              |
| Min. Recessing Depth (in): 5 <sup>7</sup> / <sub>8</sub>                    |
| Light Distribution: Adjustable / Downlight                                  |
| Weight (kg): 0.836                                                          |
| Weight (lbs): 1.84                                                          |
| Fixture Finish: SSR / BKV / CWI / CRY / HAB / UFT / ITA / RUA / FTG / MYG / |
| LOD / PUS / FRO / FUP / KIA / POP / BLS / SPG / MEY / GOH / GUM / CHC /     |
| COM / ABZ / JAG / OBR / MOS / ROR                                           |
| Fixture Material: Aluminum Die Cast                                         |
| Cut-out Measurements: 130mm / 5 1/8"                                        |
| ELECTRICAL                                                                  |

### OPTICAL

Reflector°: 18 / 38

Optic<sup>°</sup>: Lens Pack - No Lens / Linear Spread Lens / Honeycomb / Spread Lens

# Adjustability: Rotational 355°; Tilt 30°