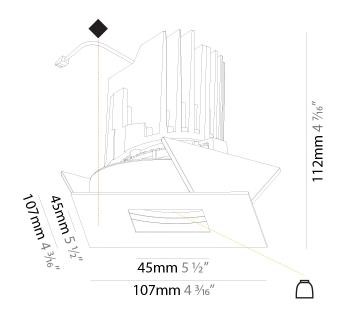

# GENERAL

| Series: Bioniq                                                                                                                                                                              |
|---------------------------------------------------------------------------------------------------------------------------------------------------------------------------------------------|
| Subseries: Bioniq Round Adjustable                                                                                                                                                          |
| Brand: Prolicht                                                                                                                                                                             |
| Division: Architectural                                                                                                                                                                     |
| Mounting Type: Recessed                                                                                                                                                                     |
| Mounting Location: Ceiling                                                                                                                                                                  |
| Subcategory: Downlight                                                                                                                                                                      |
| PHYSICAL                                                                                                                                                                                    |
| Shape: Round                                                                                                                                                                                |
| Diameter (mm): 107                                                                                                                                                                          |
| Diameter (in): $4\frac{3}{16}$                                                                                                                                                              |
| Height (mm): 112                                                                                                                                                                            |
| Height (in): $4\frac{7}{16}$                                                                                                                                                                |
| Ceiling Thickness (mm): 10 / 12.5 / 15                                                                                                                                                      |
| Ceiling Thickness (in): 3/8 or 1/2 or 9/16                                                                                                                                                  |
| Min. Recessing Depth (mm): 130                                                                                                                                                              |
| Min. Recessing Depth (in): 5 $\frac{1}{8}$                                                                                                                                                  |
| Light Distribution: Adjustable / Downlight                                                                                                                                                  |
| Weight (kg): 0.47                                                                                                                                                                           |
| Weight (lbs): 1.04                                                                                                                                                                          |
| Fixture Finish: SSR / BKV / CWI / CRY / HAB / UFT / ITA / RUA / FTG / MYG /<br>LOD / PUS / FRO / FUP / KIA / POP / BLS / SPG / MEY / GOH / GUM / CHC /<br>COM / ABZ / JAG / OBR / MOS / ROR |
| Fixture Material: Aluminum Die Cast                                                                                                                                                         |
| Cut-out Measurements: 98mm / 3 7/8"                                                                                                                                                         |
| ELECTRICAL                                                                                                                                                                                  |
| Lamp Type: LED (Zhaga Standard)                                                                                                                                                             |
| Input Wattage (W): 13.2 / 16.5                                                                                                                                                              |
| Total Output Wattage (W): 12 / 15                                                                                                                                                           |

| Total Output Wattage (W): 12 / 15                                                    |
|--------------------------------------------------------------------------------------|
| Dimming: Tri-Mode (Non-Dimming and Phase Dimming (120Vac only)<br>and 0-10V Dimming) |
| Driver Included: No                                                                  |
| Driver Location: Recessed Housing                                                    |
| Driver Type: Constant Current - Universal                                            |
| Driver Class: Class 2                                                                |
| Housing: See components                                                              |
| Input Voltage (V): 120 - 277                                                         |
| Constant Current (MA): 350                                                           |
|                                                                                      |