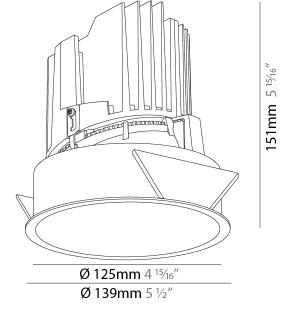

#### GENERAL s. Bio rio

| Series: Bioniq                                                              |
|-----------------------------------------------------------------------------|
| Subseries: Bioniq Round Adjustable                                          |
| Brand: Prolicht                                                             |
| Division: Architectural                                                     |
| Mounting Type: Recessed                                                     |
| Mounting Location: Ceiling                                                  |
| Subcategory: Downlight                                                      |
| PHYSICAL                                                                    |
| Shape: Round                                                                |
| Diameter (mm): 139                                                          |
| Diameter (in): $5\frac{1}{2}$                                               |
| Height (mm): 137                                                            |
| Height (in): 5 <sup>3</sup> / <sub>8</sub>                                  |
| Ceiling Thickness (mm): 10 / 12.5 / 15                                      |
| Ceiling Thickness (in): 3/8 or 1/2 or 9/16                                  |
| Min. Recessing Depth (mm): 150                                              |
| Min. Recessing Depth (in): 5 <sup>7</sup> / <sub>8</sub>                    |
| Light Distribution: Adjustable / Downlight                                  |
| Weight (kg): 0.836                                                          |
| Weight (lbs): 1.84                                                          |
| Fixture Finish: SSR / BKV / CWI / CRY / HAB / UFT / ITA / RUA / FTG / MYG / |
| LOD / PUS / FRO / FUP / KIA / POP / BLS / SPG / MEY / GOH / GUM / CHC /     |
| COM / ABZ / JAG / OBR / MOS / ROR                                           |
| Fixture Material: Aluminum Die Cast                                         |
| Cut-out Measurements: 130mm / 5 1/8"                                        |
| ELECTRICAL                                                                  |

#### GENERAL s• Bid rio

| Brand: Prolicht         Division: Architectural         Mounting Type: Recessed         Mounting Location: Ceiling         Subcategory: Downlight         PHYSICAL         Shape: Round         Diameter (im): $5\frac{1}{2}$ Height (im): $5\frac{1}{2}$ Height (in): $5\frac{1}{3}$ Ceiling Thickness (mm): $10 / 12.5 / 15$ Ceiling Thickness (in): $3/8$ or $1/2$ or $9/16$ Min. Recessing Depth (imn): $150$ Min. Recessing Depth (in): $5\frac{7}{6}$ Light Distribution: Adjustable / Downlight         Weight (lbs): $1.77$ Fixture Finish: SSR / BKV / CWI / CRY / HAB / UFT / ITA / RUA / FTG / MYG / LOD / PUS / FRO / FUP / KIA / POP / BLS / SPG / MEY / GOH / GUM / CHC / COM / ABZ / JAG / OBR / MOS / ROR         Fixture Material: Aluminum Die Cast                                 | Subseries: Bioniq Round Adjustable         Brand: Prolicht         Division: Architectural         Mounting Type: Recessed         Mounting Location: Ceiling         Subcategory: Downlight         PHYSICAL         Shape: Round         Diameter (mm): 139         Diameter (in): $5 \frac{1}{2}$ Height (mm): 137         Height (in): $5 \frac{1}{2}$ Ceiling Thickness (mm): $10 / 12.5 / 15$ Ceiling Thickness (in): $3/8$ or $1/2$ or $9/16$ Min. Recessing Depth (mm): 150         Min. Recessing Depth (in): $5 \frac{7}{6}$ Light Distribution: Adjustable / Downlight         Weight (kg): $0.805$ Weight (lbs): $1.77$ Fixture Finish: SSR / BKV / CWI / CRY / HAB / UFT / ITA / RUA / FTG / MYG / LOD / PUS / FRO / FUP / KIA / POP / BLS / SPG / MEY / GOH / GUM / CHC / COM / ABZ / JAG / OBR / MOS / ROR         Fixture Material: Aluminum Die Cast         Cut-out Measurements: $130mm / 5 1/8^m$ | Series: Bioniq                             |
|-------------------------------------------------------------------------------------------------------------------------------------------------------------------------------------------------------------------------------------------------------------------------------------------------------------------------------------------------------------------------------------------------------------------------------------------------------------------------------------------------------------------------------------------------------------------------------------------------------------------------------------------------------------------------------------------------------------------------------------------------------------------------------------------------------|-----------------------------------------------------------------------------------------------------------------------------------------------------------------------------------------------------------------------------------------------------------------------------------------------------------------------------------------------------------------------------------------------------------------------------------------------------------------------------------------------------------------------------------------------------------------------------------------------------------------------------------------------------------------------------------------------------------------------------------------------------------------------------------------------------------------------------------------------------------------------------------------------------------------------|--------------------------------------------|
| Division: Architectural         Mounting Type: Recessed         Mounting Location: Ceiling         Subcategory: Downlight         PHYSICAL         Shape: Round         Diameter (mm): 139         Diameter (in): $5\frac{1}{2}$ Height (mm): 137         Height (in): $5\frac{3}{8}$ Ceiling Thickness (mm): $10 / 12.5 / 15$ Ceiling Thickness (in): $3/8$ or $1/2$ or $9/16$ Min. Recessing Depth (mm): $150$ Min. Recessing Depth (in): $5\frac{7}{8}$ Light Distribution: Adjustable / Downlight         Weight (kg): 0.805         Weight (lbs): 1.77         Fixture Finish: SSR / BKV / CWI / CRY / HAB / UFT / ITA / RUA / FTG / MYG / LOD / PUS / FRO / FUP / KIA / POP / BLS / SPG / MEY / GOH / GUM / CHC / COM / ABZ / JAG / OBR / MOS / ROR         Fixture Material: Aluminum Die Cast | Initial ProductDivision: ArchitecturalMounting Type: RecessedMounting Location: CeilingSubcategory: Downlight <b>PHYSICAL</b> Shape: RoundDiameter (mm): 139Diameter (in): $5\frac{1}{2}$ Height (mm): 137Height (in): $5\frac{1}{8}$ Ceiling Thickness (mm): $10 / 12.5 / 15$ Ceiling Thickness (mm): $10 / 12.5 / 15$ Ceiling Thickness (in): $3/8$ or $1/2$ or $9/16$ Min. Recessing Depth (mm): $150$ Min. Recessing Depth (in): $5\frac{7}{8}$ Light Distribution: Adjustable / DownlightWeight (kg): 0.805Weight (lbs): $1.77$ Fixture Finish: SSR / BKV / CWI / CRY / HAB / UFT / ITA / RUA / FTG / MYG / LOD / PUS / FRO / FUP / KIA / POP / BLS / SPG / MEY / GOH / GUM / CHC / COM / ABZ / JAG / OBR / MOS / RORFixture Material: Aluminum Die CastCut-out Measurements: $130mm / 51/8$ "                                                                                                                   | Subseries: Bioniq Round Adjustable         |
| Mounting Type: Recessed         Mounting Location: Ceiling         Subcategory: Downlight         PHYSICAL         Shape: Round         Diameter (mm): 139         Diameter (in): $5\frac{1}{2}$ Height (in): $5\frac{3}{8}$ Ceiling Thickness (mm): $10 / 12.5 / 15$ Ceiling Thickness (in): $3/8$ or $1/2$ or $9/16$ Min. Recessing Depth (mm): $150$ Min. Recessing Depth (in): $5\frac{7}{8}$ Light Distribution: Adjustable / Downlight         Weight (lb): $1.77$ Fixture Finish: SSR / BKV / CWI / CRY / HAB / UFT / ITA / RUA / FTG / MYG / LOD / PUS / FRO / FUP / KIA / POP / BLS / SPG / MEY / GOH / GUM / CHC / COM / ABZ / JAG / OBR / MOS / ROR         Fixture Material: Aluminum Die Cast                                                                                            | Mounting Type: RecessedMounting Location: CeilingSubcategory: DownlightPHYSICALShape: RoundDiameter (mm): 139Diameter (in): $5\frac{1}{2}$ Height (mm): 137Height (in): $5\frac{1}{8}$ Ceiling Thickness (mm): $10 / 12.5 / 15$ Ceiling Thickness (mm): $10 / 12.5 / 15$ Ceiling Thickness (in): $3/8$ or $1/2$ or $9/16$ Min. Recessing Depth (mm): $150$ Min. Recessing Depth (in): $5\frac{7}{8}$ Light Distribution: Adjustable / DownlightWeight (lbs): $1.77$ Fixture Finish: SSR / BKV / CWI / CRY / HAB / UFT / ITA / RUA / FTG / MYG / LOD / PUS / FRO / FUP / KIA / POP / BLS / SPG / MEY / GOH / GUM / CHC / COM / ABZ / JAG / OBR / MOS / RORFixture Material: Aluminum Die CastCut-out Measurements: $130mm / 51/8$ "                                                                                                                                                                                    | Brand: Prolicht                            |
| Mounting Location: Ceiling         Subcategory: Downlight         PHYSICAL         Shape: Round         Diameter (im): 139         Diameter (in): $5\frac{1}{2}$ Height (im): 137         Height (in): $5\frac{3}{8}$ Ceiling Thickness (mm): 10 / 12.5 / 15         Ceiling Thickness (in): 3/8 or 1/2 or 9/16         Min. Recessing Depth (mm): 150         Min. Recessing Depth (in): $5\frac{7}{8}$ Light Distribution: Adjustable / Downlight         Weight (kg): 0.805         Weight (lbs): 1.77         Fixture Finish: SSR / BKV / CWI / CRY / HAB / UFT / ITA / RUA / FTG / MYG / LOD / PUS / FRO / FUP / KIA / POP / BLS / SPG / MEY / GOH / GUM / CHC / COM / ABZ / JAG / OBR / MOS / ROR         Fixture Material: Aluminum Die Cast                                                   | Mounting Location: CeilingSubcategory: DownlightPHYSICALShape: RoundDiameter (mm): 139Diameter (in): $5^{\frac{1}{2}}_2$ Height (mm): 137Height (in): $5^{\frac{3}{6}}$ Ceiling Thickness (mm): $10 / 12.5 / 15$ Ceiling Thickness (mm): $10 / 12.5 / 15$ Ceiling Thickness (in): $3/8$ or $1/2$ or $9/16$ Min. Recessing Depth (mm): $150$ Min. Recessing Depth (in): $5^{\frac{7}{8}}$ Light Distribution: Adjustable / DownlightWeight (kg): $0.805$ Weight (lbs): $1.77$ Fixture Finish: SSR / BKV / CWI / CRY / HAB / UFT / ITA / RUA / FTG / MYG / LOD / PUS / FRO / FUP / KIA / POP / BLS / SPG / MEY / GOH / GUM / CHC / COM / ABZ / JAG / OBR / MOS / RORFixture Material: Aluminum Die CastCut-out Measurements: $130 \text{ mm } 5 1/8^{\text{m}}$                                                                                                                                                         | Division: Architectural                    |
| Subcategory: Downlight         PHYSICAL         Shape: Round         Diameter (mm): 139         Diameter (in): $5\frac{1}{2}$ Height (mm): 137         Height (in): $5\frac{3}{8}$ Ceiling Thickness (mm): $10 / 12.5 / 15$ Ceiling Thickness (in): $3/8$ or $1/2$ or $9/16$ Min. Recessing Depth (mm): $150$ Min. Recessing Depth (in): $5\frac{7}{8}$ Light Distribution: Adjustable / Downlight         Weight (kg): $0.805$ Weight (lbs): $1.77$ Fixture Finish: SSR / BKV / CWI / CRY / HAB / UFT / ITA / RUA / FTG / MYG / LOD / PUS / FRO / FUP / KIA / POP / BLS / SPG / MEY / GOH / GUM / CHC / COM / ABZ / JAG / OBR / MOS / ROR         Fixture Material: Aluminum Die Cast                                                                                                                | Subcategory: Downlight PHYSICAL Shape: Round Diameter (mm): 139 Diameter (in): 5 <sup>1</sup> / <sub>2</sub> Height (mm): 137 Height (in): 5 <sup>3</sup> / <sub>8</sub> Ceiling Thickness (mm): 10 / 12.5 / 15 Ceiling Thickness (in): 3/8 or 1/2 or 9/16 Min. Recessing Depth (in): 5 <sup>7</sup> / <sub>8</sub> Light Distribution: Adjustable / Downlight Weight (kg): 0.805 Weight (lbs): 1.77 Fixture Finish: SSR / BKV / CWI / CRY / HAB / UFT / ITA / RUA / FTG / MYG / LOD / PUS / FRO / FUP / KIA / POP / BLS / SPG / MEY / GOH / GUM / CHC / COM / ABZ / JAG / OBR / MOS / ROR Fixture Material: Aluminum Die Cast Cut-out Measurements: 130mm / 5 1/8"                                                                                                                                                                                                                                                   | Mounting Type: Recessed                    |
| PHYSICAL         Shape: Round         Diameter (mm): 139         Diameter (in): $5\frac{1}{2}$ Height (in): $5\frac{1}{2}$ Height (in): $5\frac{1}{3}$ Ceiling Thickness (mm): $10 / 12.5 / 15$ Ceiling Thickness (in): $3/8$ or $1/2$ or $9/16$ Min. Recessing Depth (mm): $150$ Min. Recessing Depth (in): $5\frac{7}{6}$ Light Distribution: Adjustable / Downlight         Weight (kg): $0.805$ Weight (lbs): $1.77$ Fixture Finish: SSR / BKV / CWI / CRY / HAB / UFT / ITA / RUA / FTG / MYG / LOD / PUS / FRO / FUP / KIA / POP / BLS / SPG / MEY / GOH / GUM / CHC / COM / ABZ / JAG / OBR / MOS / ROR         Fixture Material: Aluminum Die Cast                                                                                                                                            | PHYSICAL         Shape: Round         Diameter (mm): 139         Diameter (in): 5 ½         Height (mm): 137         Height (in): 5 ½         Ceiling Thickness (mm): 10 / 12.5 / 15         Ceiling Thickness (mm): 10 / 12.5 / 15         Ceiling Thickness (in): 3/8 or 1/2 or 9/16         Min. Recessing Depth (mm): 150         Min. Recessing Depth (in): 5 ½         Light Distribution: Adjustable / Downlight         Weight (kg): 0.805         Weight (lbs): 1.77         Fixture Finish: SSR / BKV / CWI / CRY / HAB / UFT / ITA / RUA / FTG / MYG / LOD / PUS / FRO / FUP / KIA / POP / BLS / SPG / MEY / GOH / GUM / CHC / COM / ABZ / JAG / OBR / MOS / ROR         Fixture Material: Aluminum Die Cast         Cut-out Measurements: 130mm / 5 1/8"                                                                                                                                                  | Mounting Location: Ceiling                 |
| Shape: Round         Diameter (mm): 139         Diameter (in): $5\frac{1}{2}$ Height (mm): 137         Height (in): $5\frac{3}{8}$ Ceiling Thickness (mm): 10 / 12.5 / 15         Ceiling Thickness (in): 3/8 or 1/2 or 9/16         Min. Recessing Depth (mm): 150         Min. Recessing Depth (in): $5\frac{7}{8}$ Light Distribution: Adjustable / Downlight         Weight (kg): 0.805         Weight (lbs): 1.77         Fixture Finish: SSR / BKV / CWI / CRY / HAB / UFT / ITA / RUA / FTG / MYG / LOD / PUS / FRO / FUP / KIA / POP / BLS / SPG / MEY / GOH / GUM / CHC / COM / ABZ / JAG / OBR / MOS / ROR         Fixture Material: Aluminum Die Cast                                                                                                                                      | Shape: RoundDiameter (mm): 139Diameter (in): $5\frac{1}{2}$ Height (mm): 137Height (in): $5\frac{3}{8}$ Ceiling Thickness (mm): $10/12.5/15$ Ceiling Thickness (mm): $10/12.5/15$ Ceiling Thickness (in): $3/8$ or $1/2$ or $9/16$ Min. Recessing Depth (mm): $150$ Min. Recessing Depth (in): $5\frac{7}{8}$ Light Distribution: Adjustable / DownlightWeight (kg): $0.805$ Weight (lbs): $1.77$ Fixture Finish: SSR / BKV / CWI / CRY / HAB / UFT / ITA / RUA / FTG / MYG /<br>LOD / PUS / FRO / FUP / KIA / POP / BLS / SPG / MEY / GOH / GUM / CHC /<br>COM / ABZ / JAG / OBR / MOS / RORFixture Material: Aluminum Die CastCut-out Measurements: $130$ mm / $51/8$ "                                                                                                                                                                                                                                             | Subcategory: Downlight                     |
| Diameter (mm): 139<br>Diameter (in): $5\frac{1}{2}$<br>Height (mm): 137<br>Height (in): $5\frac{3}{8}$<br>Ceiling Thickness (mm): $10 / 12.5 / 15$<br>Ceiling Thickness (in): $3/8$ or $1/2$ or $9/16$<br>Min. Recessing Depth (mm): $150$<br>Min. Recessing Depth (in): $5\frac{7}{8}$<br>Light Distribution: Adjustable / Downlight<br>Weight (kg): $0.805$<br>Weight (lbs): $1.77$<br>Fixture Finish: SSR / BKV / CWI / CRY / HAB / UFT / ITA / RUA / FTG / MYG /<br>LOD / PUS / FRO / FUP / KIA / POP / BLS / SPG / MEY / GOH / GUM / CHC /<br>COM / ABZ / JAG / OBR / MOS / ROR<br>Fixture Material: Aluminum Die Cast                                                                                                                                                                           | Diameter (mm): 139<br>Diameter (in): 5 $\frac{1}{2}$<br>Height (mm): 137<br>Height (in): 5 $\frac{3}{6}$<br>Ceiling Thickness (mm): 10 / 12.5 / 15<br>Ceiling Thickness (in): 3/8 or 1/2 or 9/16<br>Min. Recessing Depth (mm): 150<br>Min. Recessing Depth (in): 5 $\frac{7}{6}$<br>Light Distribution: Adjustable / Downlight<br>Weight (kg): 0.805<br>Weight (lbs): 1.77<br>Fixture Finish: SSR / BKV / CWI / CRY / HAB / UFT / ITA / RUA / FTG / MYG /<br>LOD / PUS / FRO / FUP / KIA / POP / BLS / SPG / MEY / GOH / GUM / CHC /<br>COM / ABZ / JAG / OBR / MOS / ROR<br>Fixture Material: Aluminum Die Cast<br>Cut-out Measurements: 130mm / 5 1/8"                                                                                                                                                                                                                                                              | PHYSICAL                                   |
| Diameter (in): 5 $\frac{1}{2}$<br>Height (mm): 137<br>Height (in): 5 $\frac{3}{8}$<br>Ceiling Thickness (mm): 10 / 12.5 / 15<br>Ceiling Thickness (in): 3/8 or 1/2 or 9/16<br>Min. Recessing Depth (mm): 150<br>Min. Recessing Depth (in): 5 $\frac{7}{8}$<br>Light Distribution: Adjustable / Downlight<br>Weight (kg): 0.805<br>Weight (lbs): 1.77<br>Fixture Finish: SSR / BKV / CWI / CRY / HAB / UFT / ITA / RUA / FTG / MYG /<br>LOD / PUS / FRO / FUP / KIA / POP / BLS / SPG / MEY / GOH / GUM / CHC /<br>COM / ABZ / JAG / OBR / MOS / ROR<br>Fixture Material: Aluminum Die Cast                                                                                                                                                                                                            | Diameter (in): $5\frac{1}{2}$<br>Height (mm): 137<br>Height (in): $5\frac{3}{6}$<br>Ceiling Thickness (mm): 10 / 12.5 / 15<br>Ceiling Thickness (in): 3/8 or 1/2 or 9/16<br>Min. Recessing Depth (mm): 150<br>Min. Recessing Depth (in): $5\frac{7}{6}$<br>Light Distribution: Adjustable / Downlight<br>Weight (kg): 0.805<br>Weight (lbs): 1.77<br>Fixture Finish: SSR / BKV / CWI / CRY / HAB / UFT / ITA / RUA / FTG / MYG /<br>LOD / PUS / FRO / FUP / KIA / POP / BLS / SPG / MEY / GOH / GUM / CHC /<br>COM / ABZ / JAG / OBR / MOS / ROR<br>Fixture Material: Aluminum Die Cast<br>Cut-out Measurements: 130mm / 5 1/8"                                                                                                                                                                                                                                                                                       | Shape: Round                               |
| Height (mm): 137<br>Height (in): 5 $\frac{3}{8}$<br>Ceiling Thickness (mm): 10 / 12.5 / 15<br>Ceiling Thickness (in): 3/8 or 1/2 or 9/16<br>Min. Recessing Depth (mm): 150<br>Min. Recessing Depth (in): 5 $\frac{7}{8}$<br>Light Distribution: Adjustable / Downlight<br>Weight (kg): 0.805<br>Weight (lbs): 1.77<br>Fixture Finish: SSR / BKV / CWI / CRY / HAB / UFT / ITA / RUA / FTG / MYG /<br>LOD / PUS / FRO / FUP / KIA / POP / BLS / SPG / MEY / GOH / GUM / CHC /<br>COM / ABZ / JAG / OBR / MOS / ROR<br>Fixture Material: Aluminum Die Cast                                                                                                                                                                                                                                              | Height (mm): 137Height (in): $5\frac{3}{8}$ Ceiling Thickness (mm): $10 / 12.5 / 15$ Ceiling Thickness (in): $3/8$ or $1/2$ or $9/16$ Min. Recessing Depth (mm): $150$ Min. Recessing Depth (in): $5\frac{7}{6}$ Light Distribution: Adjustable / DownlightWeight (kg): $0.805$ Weight (lbs): $1.77$ Fixture Finish: SSR / BKV / CWI / CRY / HAB / UFT / ITA / RUA / FTG / MYG / LOD / PUS / FRO / FUP / KIA / POP / BLS / SPG / MEY / GOH / GUM / CHC / COM / ABZ / JAG / OBR / MOS / RORFixture Material: Aluminum Die CastCut-out Measurements: $130mm / 5 1/8"$                                                                                                                                                                                                                                                                                                                                                   | Diameter (mm): 139                         |
| Height (in): 5 <sup>3</sup> / <sub>6</sub><br>Ceiling Thickness (mm): 10 / 12.5 / 15<br>Ceiling Thickness (in): 3/8 or 1/2 or 9/16<br>Min. Recessing Depth (mm): 150<br>Min. Recessing Depth (in): 5 <sup>7</sup> / <sub>6</sub><br>Light Distribution: Adjustable / Downlight<br>Weight (kg): 0.805<br>Weight (lbs): 1.77<br>Fixture Finish: SSR / BKV / CWI / CRY / HAB / UFT / ITA / RUA / FTG / MYG /<br>LOD / PUS / FRO / FUP / KIA / POP / BLS / SPG / MEY / GOH / GUM / CHC /<br>COM / ABZ / JAG / OBR / MOS / ROR<br>Fixture Material: Aluminum Die Cast                                                                                                                                                                                                                                      | Height (in): 5 $\frac{3}{8}$<br>Ceiling Thickness (mm): 10 / 12.5 / 15<br>Ceiling Thickness (in): 3/8 or 1/2 or 9/16<br>Min. Recessing Depth (mm): 150<br>Min. Recessing Depth (in): 5 $\frac{7}{6}$<br>Light Distribution: Adjustable / Downlight<br>Weight (kg): 0.805<br>Weight (lbs): 1.77<br>Fixture Finish: SSR / BKV / CWI / CRY / HAB / UFT / ITA / RUA / FTG / MYG /<br>LOD / PUS / FRO / FUP / KIA / POP / BLS / SPG / MEY / GOH / GUM / CHC /<br>COM / ABZ / JAG / OBR / MOS / ROR<br>Fixture Material: Aluminum Die Cast<br>Cut-out Measurements: 130mm / 5 1/8"                                                                                                                                                                                                                                                                                                                                          | Diameter (in): $5\frac{1}{2}$              |
| Ceiling Thickness (mm): 10 / 12.5 / 15<br>Ceiling Thickness (in): 3/8 or 1/2 or 9/16<br>Min. Recessing Depth (mm): 150<br>Min. Recessing Depth (in): 5 $\frac{7}{6}$<br>Light Distribution: Adjustable / Downlight<br>Weight (kg): 0.805<br>Weight (lbs): 1.77<br>Fixture Finish: SSR / BKV / CWI / CRY / HAB / UFT / ITA / RUA / FTG / MYG /<br>LOD / PUS / FRO / FUP / KIA / POP / BLS / SPG / MEY / GOH / GUM / CHC /<br>COM / ABZ / JAG / OBR / MOS / ROR<br>Fixture Material: Aluminum Die Cast                                                                                                                                                                                                                                                                                                  | Ceiling Thickness (mm): 10 / 12.5 / 15         Ceiling Thickness (in): 3/8 or 1/2 or 9/16         Min. Recessing Depth (mm): 150         Min. Recessing Depth (in): 5 %         Light Distribution: Adjustable / Downlight         Weight (kg): 0.805         Weight (lbs): 1.77         Fixture Finish: SSR / BKV / CWI / CRY / HAB / UFT / ITA / RUA / FTG / MYG / LOD / PUS / FRO / FUP / KIA / POP / BLS / SPG / MEY / GOH / GUM / CHC / COM / ABZ / JAG / OBR / MOS / ROR         Fixture Material: Aluminum Die Cast         Cut-out Measurements: 130mm / 5 1/8"                                                                                                                                                                                                                                                                                                                                               | Height (mm): 137                           |
| Ceiling Thickness (in): $3/8$ or $1/2$ or $9/16$ Min. Recessing Depth (mm): 150         Min. Recessing Depth (in): $5\frac{7}{6}$ Light Distribution: Adjustable / Downlight         Weight (kg): 0.805         Weight (lbs): 1.77         Fixture Finish: SSR / BKV / CWI / CRY / HAB / UFT / ITA / RUA / FTG / MYG / LOD / PUS / FRO / FUP / KIA / POP / BLS / SPG / MEY / GOH / GUM / CHC / COM / ABZ / JAG / OBR / MOS / ROR         Fixture Material: Aluminum Die Cast                                                                                                                                                                                                                                                                                                                          | Ceiling Thickness (in): 3/8 or 1/2 or 9/16<br>Min. Recessing Depth (mm): 150<br>Min. Recessing Depth (in): 5 $\frac{7}{6}$<br>Light Distribution: Adjustable / Downlight<br>Weight (kg): 0.805<br>Weight (lbs): 1.77<br>Fixture Finish: SSR / BKV / CWI / CRY / HAB / UFT / ITA / RUA / FTG / MYG /<br>LOD / PUS / FRO / FUP / KIA / POP / BLS / SPG / MEY / GOH / GUM / CHC /<br>COM / ABZ / JAG / OBR / MOS / ROR<br>Fixture Material: Aluminum Die Cast<br>Cut-out Measurements: 130mm / 5 1/8"                                                                                                                                                                                                                                                                                                                                                                                                                    | Height (in): 5 <sup>3</sup> / <sub>8</sub> |
| Min. Recessing Depth (mm): 150<br>Min. Recessing Depth (in): 5 <sup>7</sup> / <sub>8</sub><br>Light Distribution: Adjustable / Downlight<br>Weight (kg): 0.805<br>Weight (lbs): 1.77<br>Fixture Finish: SSR / BKV / CWI / CRY / HAB / UFT / ITA / RUA / FTG / MYG /<br>LOD / PUS / FRO / FUP / KIA / POP / BLS / SPG / MEY / GOH / GUM / CHC /<br>COM / ABZ / JAG / OBR / MOS / ROR<br>Fixture Material: Aluminum Die Cast                                                                                                                                                                                                                                                                                                                                                                            | Min. Recessing Depth (mm): 150<br>Min. Recessing Depth (in): 5 $\frac{7}{8}$<br>Light Distribution: Adjustable / Downlight<br>Weight (kg): 0.805<br>Weight (lbs): 1.77<br>Fixture Finish: SSR / BKV / CWI / CRY / HAB / UFT / ITA / RUA / FTG / MYG /<br>LOD / PUS / FRO / FUP / KIA / POP / BLS / SPG / MEY / GOH / GUM / CHC /<br>COM / ABZ / JAG / OBR / MOS / ROR<br>Fixture Material: Aluminum Die Cast<br>Cut-out Measurements: 130mm / 5 1/8"                                                                                                                                                                                                                                                                                                                                                                                                                                                                  | Ceiling Thickness (mm): 10 / 12.5 / 15     |
| Min. Recessing Depth (in): 5 <sup>7</sup> / <sub>8</sub><br>Light Distribution: Adjustable / Downlight<br>Weight (kg): 0.805<br>Weight (lbs): 1.77<br>Fixture Finish: SSR / BKV / CWI / CRY / HAB / UFT / ITA / RUA / FTG / MYG /<br>LOD / PUS / FRO / FUP / KIA / POP / BLS / SPG / MEY / GOH / GUM / CHC /<br>COM / ABZ / JAG / OBR / MOS / ROR<br>Fixture Material: Aluminum Die Cast                                                                                                                                                                                                                                                                                                                                                                                                              | Min. Recessing Depth (in): 5 <sup>7</sup> / <sub>8</sub><br>Light Distribution: Adjustable / Downlight<br>Weight (kg): 0.805<br>Weight (lbs): 1.77<br>Fixture Finish: SSR / BKV / CWI / CRY / HAB / UFT / ITA / RUA / FTG / MYG /<br>LOD / PUS / FRO / FUP / KIA / POP / BLS / SPG / MEY / GOH / GUM / CHC /<br>COM / ABZ / JAG / OBR / MOS / ROR<br>Fixture Material: Aluminum Die Cast<br>Cut-out Measurements: 130mm / 5 1/8"                                                                                                                                                                                                                                                                                                                                                                                                                                                                                      | Ceiling Thickness (in): 3/8 or 1/2 or 9/16 |
| Light Distribution: Adjustable / Downlight<br>Weight (kg): 0.805<br>Weight (lbs): 1.77<br>Fixture Finish: SSR / BKV / CWI / CRY / HAB / UFT / ITA / RUA / FTG / MYG /<br>LOD / PUS / FRO / FUP / KIA / POP / BLS / SPG / MEY / GOH / GUM / CHC /<br>COM / ABZ / JAG / OBR / MOS / ROR<br>Fixture Material: Aluminum Die Cast                                                                                                                                                                                                                                                                                                                                                                                                                                                                          | Light Distribution: Adjustable / Downlight<br>Weight (kg): 0.805<br>Weight (lbs): 1.77<br>Fixture Finish: SSR / BKV / CWI / CRY / HAB / UFT / ITA / RUA / FTG / MYG /<br>LOD / PUS / FRO / FUP / KIA / POP / BLS / SPG / MEY / GOH / GUM / CHC /<br>COM / ABZ / JAG / OBR / MOS / ROR<br>Fixture Material: Aluminum Die Cast<br>Cut-out Measurements: 130mm / 5 1/8"                                                                                                                                                                                                                                                                                                                                                                                                                                                                                                                                                  | Min. Recessing Depth (mm): 150             |
| Weight (kg): 0.805<br>Weight (lbs): 1.77<br>Fixture Finish: SSR / BKV / CWI / CRY / HAB / UFT / ITA / RUA / FTG / MYG /<br>LOD / PUS / FRO / FUP / KIA / POP / BLS / SPG / MEY / GOH / GUM / CHC /<br>COM / ABZ / JAG / OBR / MOS / ROR<br>Fixture Material: Aluminum Die Cast                                                                                                                                                                                                                                                                                                                                                                                                                                                                                                                        | Weight (kg): 0.805<br>Weight (lbs): 1.77<br>Fixture Finish: SSR / BKV / CWI / CRY / HAB / UFT / ITA / RUA / FTG / MYG /<br>LOD / PUS / FRO / FUP / KIA / POP / BLS / SPG / MEY / GOH / GUM / CHC /<br>COM / ABZ / JAG / OBR / MOS / ROR<br>Fixture Material: Aluminum Die Cast<br>Cut-out Measurements: 130mm / 5 1/8"                                                                                                                                                                                                                                                                                                                                                                                                                                                                                                                                                                                                | Min. Recessing Depth (in): 5 $\frac{7}{3}$ |
| Weight (lbs): 1.77<br>Fixture Finish: SSR / BKV / CWI / CRY / HAB / UFT / ITA / RUA / FTG / MYG /<br>LOD / PUS / FRO / FUP / KIA / POP / BLS / SPG / MEY / GOH / GUM / CHC /<br>COM / ABZ / JAG / OBR / MOS / ROR<br>Fixture Material: Aluminum Die Cast                                                                                                                                                                                                                                                                                                                                                                                                                                                                                                                                              | Weight (lbs): 1.77<br>Fixture Finish: SSR / BKV / CWI / CRY / HAB / UFT / ITA / RUA / FTG / MYG /<br>LOD / PUS / FRO / FUP / KIA / POP / BLS / SPG / MEY / GOH / GUM / CHC /<br>COM / ABZ / JAG / OBR / MOS / ROR<br>Fixture Material: Aluminum Die Cast<br>Cut-out Measurements: 130mm / 5 1/8"                                                                                                                                                                                                                                                                                                                                                                                                                                                                                                                                                                                                                      | Light Distribution: Adjustable / Downlight |
| Fixture Finish: SSR / BKV / CWI / CRY / HAB / UFT / ITA / RUA / FTG / MYG /<br>LOD / PUS / FRO / FUP / KIA / POP / BLS / SPG / MEY / GOH / GUM / CHC /<br>COM / ABZ / JAG / OBR / MOS / ROR<br>Fixture Material: Aluminum Die Cast                                                                                                                                                                                                                                                                                                                                                                                                                                                                                                                                                                    | Fixture Finish: SSR / BKV / CWI / CRY / HAB / UFT / ITA / RUA / FTG / MYG /<br>LOD / PUS / FRO / FUP / KIA / POP / BLS / SPG / MEY / GOH / GUM / CHC /<br>COM / ABZ / JAG / OBR / MOS / ROR<br>Fixture Material: Aluminum Die Cast<br>Cut-out Measurements: 130mm / 5 1/8"                                                                                                                                                                                                                                                                                                                                                                                                                                                                                                                                                                                                                                            | Weight (kg): 0.805                         |
| LOD / PUS / FRO / FUP / KIA / POP / BLS / SPG / MEY / GOH / GUM / CHC /<br>COM / ABZ / JAG / OBR / MOS / ROR<br>Fixture Material: Aluminum Die Cast                                                                                                                                                                                                                                                                                                                                                                                                                                                                                                                                                                                                                                                   | LOD / PUS / FRO / FUP / KIA / POP / BLS / SPG / MEY / GOH / GUM / CHC /<br>COM / ABZ / JAG / OBR / MOS / ROR<br>Fixture Material: Aluminum Die Cast<br>Cut-out Measurements: 130mm / 5 1/8"                                                                                                                                                                                                                                                                                                                                                                                                                                                                                                                                                                                                                                                                                                                           | Weight (lbs): 1.77                         |
| COM / ABZ / JAG / OBR / MOS / ROR<br>Fixture Material: Aluminum Die Cast                                                                                                                                                                                                                                                                                                                                                                                                                                                                                                                                                                                                                                                                                                                              | COM / ABZ / JAG / OBR / MOS / ROR<br>Fixture Material: Aluminum Die Cast<br>Cut-out Measurements: 130mm / 5 1/8"                                                                                                                                                                                                                                                                                                                                                                                                                                                                                                                                                                                                                                                                                                                                                                                                      |                                            |
| Fixture Material: Aluminum Die Cast                                                                                                                                                                                                                                                                                                                                                                                                                                                                                                                                                                                                                                                                                                                                                                   | Fixture Material: Aluminum Die Cast<br>Cut-out Measurements: 130mm / 5 1/8"                                                                                                                                                                                                                                                                                                                                                                                                                                                                                                                                                                                                                                                                                                                                                                                                                                           |                                            |
|                                                                                                                                                                                                                                                                                                                                                                                                                                                                                                                                                                                                                                                                                                                                                                                                       | Cut-out Measurements: 130mm / 5 1/8"                                                                                                                                                                                                                                                                                                                                                                                                                                                                                                                                                                                                                                                                                                                                                                                                                                                                                  |                                            |
| cut-out measurements: 130mm / 5 1/8"                                                                                                                                                                                                                                                                                                                                                                                                                                                                                                                                                                                                                                                                                                                                                                  | ,                                                                                                                                                                                                                                                                                                                                                                                                                                                                                                                                                                                                                                                                                                                                                                                                                                                                                                                     |                                            |
|                                                                                                                                                                                                                                                                                                                                                                                                                                                                                                                                                                                                                                                                                                                                                                                                       | ELECTRICAL                                                                                                                                                                                                                                                                                                                                                                                                                                                                                                                                                                                                                                                                                                                                                                                                                                                                                                            | cut-out measurements: 130mm / 5 1/8"       |