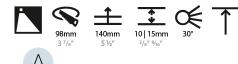

# GENERAL

| Series: Bioniq                                                                                                                                                                              |
|---------------------------------------------------------------------------------------------------------------------------------------------------------------------------------------------|
| Subseries: Bioniq Round Adjustable                                                                                                                                                          |
| Brand: Prolicht                                                                                                                                                                             |
| Division: Architectural                                                                                                                                                                     |
| Mounting Type: Recessed                                                                                                                                                                     |
| Mounting Location: Ceiling                                                                                                                                                                  |
| Subcategory: Downlight                                                                                                                                                                      |
| PHYSICAL                                                                                                                                                                                    |
| Shape: Round                                                                                                                                                                                |
| Diameter (mm): 107                                                                                                                                                                          |
| Diameter (in): $4\frac{3}{16}$                                                                                                                                                              |
| Height (mm): 112                                                                                                                                                                            |
| Height (in): $4\frac{7}{16}$                                                                                                                                                                |
| Ceiling Thickness (mm): 10 / 12.5 / 15                                                                                                                                                      |
| Ceiling Thickness (in): 3/8 or 1/2 or 9/16                                                                                                                                                  |
| Min. Recessing Depth (mm): 130                                                                                                                                                              |
| Min. Recessing Depth (in): 5 $\frac{1}{8}$                                                                                                                                                  |
| Light Distribution: Adjustable / Downlight                                                                                                                                                  |
| Weight (kg): 0.47                                                                                                                                                                           |
| Weight (lbs): 1.04                                                                                                                                                                          |
| Fixture Finish: SSR / BKV / CWI / CRY / HAB / UFT / ITA / RUA / FTG / MYG /<br>LOD / PUS / FRO / FUP / KIA / POP / BLS / SPG / MEY / GOH / GUM / CHC /<br>COM / ABZ / JAG / OBR / MOS / ROR |
| Fixture Material: Aluminum Die Cast                                                                                                                                                         |
| Cut-out Measurements: 98mm / 3 7/8"                                                                                                                                                         |
| ELECTRICAL                                                                                                                                                                                  |
| Lamp Type: LED (Zhaga Standard)                                                                                                                                                             |
| Input Wattage (W): 13.2 / 16.5                                                                                                                                                              |
| Total Output Wattage (W): 12 / 15                                                                                                                                                           |

# OPTICAL

Reflector°: 10 Adjustability: Rotational 355°; Tilt 30°