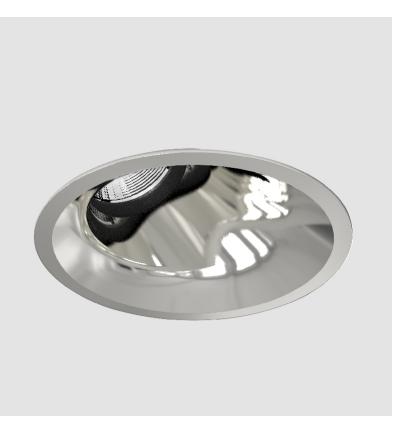

# **BIONIQ ROUND ADJUSTABLE RECESSED**

# GENERAL

| Series: Bioniq                                                                                                                                                                              |
|---------------------------------------------------------------------------------------------------------------------------------------------------------------------------------------------|
| Subseries: Bioniq Round Adjustable                                                                                                                                                          |
| Brand: Prolicht                                                                                                                                                                             |
| Division: Architectural                                                                                                                                                                     |
| Mounting Type: Recessed                                                                                                                                                                     |
| Mounting Location: Ceiling                                                                                                                                                                  |
| Subcategory: Downlight                                                                                                                                                                      |
| PHYSICAL                                                                                                                                                                                    |
| Shape: Round                                                                                                                                                                                |
| Diameter (mm): 107                                                                                                                                                                          |
| Diameter (in): $4\frac{3}{16}$                                                                                                                                                              |
| Height (mm): 112                                                                                                                                                                            |
| Height (in): $4\frac{7}{16}$                                                                                                                                                                |
| Ceiling Thickness (mm): 10 / 12.5 / 15                                                                                                                                                      |
| Ceiling Thickness (in): 3/8 or 1/2 or 9/16                                                                                                                                                  |
| Min. Recessing Depth (mm): 130                                                                                                                                                              |
| Min. Recessing Depth (in): 5 $\frac{1}{8}$                                                                                                                                                  |
| Light Distribution: Adjustable / Downlight                                                                                                                                                  |
| Weight (kg): 0.47                                                                                                                                                                           |
| Weight (lbs): 1.04                                                                                                                                                                          |
| Fixture Finish: SSR / BKV / CWI / CRY / HAB / UFT / ITA / RUA / FTG / MYG /<br>LOD / PUS / FRO / FUP / KIA / POP / BLS / SPG / MEY / GOH / GUM / CHC /<br>COM / ABZ / JAG / OBR / MOS / ROR |
| Fixture Material: Aluminum Die Cast                                                                                                                                                         |
| Cut-out Measurements: 98mm / 3 7/8"                                                                                                                                                         |
| ELECTRICAL                                                                                                                                                                                  |
| Lamp Type: LED (Zhaga Standard)                                                                                                                                                             |
| Input Wattage (W): 13.2 / 16.5                                                                                                                                                              |
| Total Output Wattage (W): 12 / 15                                                                                                                                                           |

# OPTICAL

Reflector°: 10 Adjustability: Rotational 355°; Tilt 30°