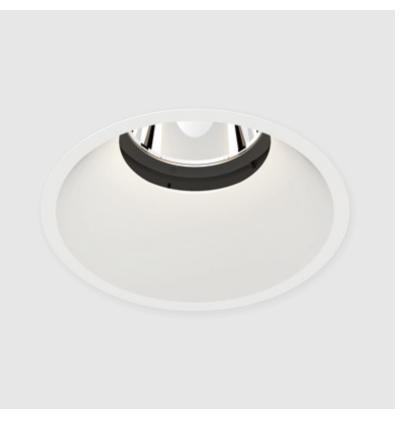

#### GENERAL s. Bio rio

| Series: Bioniq                                                              |
|-----------------------------------------------------------------------------|
| Subseries: Bioniq Round Adjustable                                          |
| Brand: Prolicht                                                             |
| Division: Architectural                                                     |
| Mounting Type: Recessed                                                     |
| Mounting Location: Ceiling                                                  |
| Subcategory: Downlight                                                      |
| PHYSICAL                                                                    |
| Shape: Round                                                                |
| Diameter (mm): 139                                                          |
| Diameter (in): $5\frac{1}{2}$                                               |
| Height (mm): 137                                                            |
| Height (in): 5 <sup>3</sup> / <sub>8</sub>                                  |
| Ceiling Thickness (mm): 10 / 12.5 / 15                                      |
| Ceiling Thickness (in): 3/8 or 1/2 or 9/16                                  |
| Min. Recessing Depth (mm): 150                                              |
| Min. Recessing Depth (in): 5 <sup>7</sup> / <sub>8</sub>                    |
| Light Distribution: Adjustable / Downlight                                  |
| Weight (kg): 0.836                                                          |
| Weight (lbs): 1.84                                                          |
| Fixture Finish: SSR / BKV / CWI / CRY / HAB / UFT / ITA / RUA / FTG / MYG / |
| LOD / PUS / FRO / FUP / KIA / POP / BLS / SPG / MEY / GOH / GUM / CHC /     |
| COM / ABZ / JAG / OBR / MOS / ROR                                           |
| Fixture Material: Aluminum Die Cast                                         |
| Cut-out Measurements: 130mm / 5 1/8"                                        |
| ELECTRICAL                                                                  |

Ø 125mm 4 15/16" Ø 139mm 5 1/2"