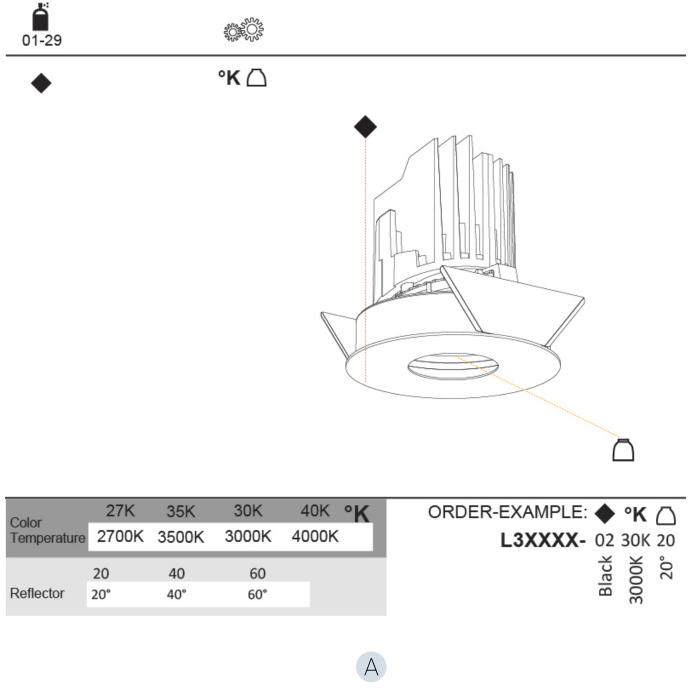

## A35224-

Color Finishes base number Temperature (Diamond)

1. To build a product code in our configurator select the specify button on the base model # product page

2. To build a manual product code on this datasheet choose from the options listed below in blue font and add the suffix to the base model #

# GENERAL

| Series: Bioniq                                                                                                                                                                              |
|---------------------------------------------------------------------------------------------------------------------------------------------------------------------------------------------|
| Subseries: Bioniq Round Adjustable                                                                                                                                                          |
| Brand: Prolicht                                                                                                                                                                             |
| Division: Architectural                                                                                                                                                                     |
| Mounting Type: Recessed                                                                                                                                                                     |
| Mounting Location: Ceiling                                                                                                                                                                  |
| Subcategory: Downlight                                                                                                                                                                      |
| PHYSICAL                                                                                                                                                                                    |
| Shape: Round                                                                                                                                                                                |
| Diameter (mm): 107                                                                                                                                                                          |
| Diameter (in): $4\frac{3}{16}$                                                                                                                                                              |
| Height (mm): 112                                                                                                                                                                            |
| Height (in): $4\frac{7}{16}$                                                                                                                                                                |
| Ceiling Thickness (mm): 10 / 12.5 / 15                                                                                                                                                      |
| Ceiling Thickness (in): 3/8 or 1/2 or 9/16                                                                                                                                                  |
| Min. Recessing Depth (mm): 130                                                                                                                                                              |
| Min. Recessing Depth (in): 5 $\frac{1}{8}$                                                                                                                                                  |
| Light Distribution: Adjustable / Downlight                                                                                                                                                  |
| Weight (kg): 0.47                                                                                                                                                                           |
| Weight (lbs): 1.04                                                                                                                                                                          |
| Fixture Finish: SSR / BKV / CWI / CRY / HAB / UFT / ITA / RUA / FTG / MYG /<br>LOD / PUS / FRO / FUP / KIA / POP / BLS / SPG / MEY / GOH / GUM / CHC /<br>COM / ABZ / JAG / OBR / MOS / ROR |
| Fixture Material: Aluminum Die Cast                                                                                                                                                         |
| Cut-out Measurements: 98mm / 3 7/8"                                                                                                                                                         |
| ELECTRICAL                                                                                                                                                                                  |
| Lamp Type: LED (Zhaga Standard)                                                                                                                                                             |
| Input Wattage (W): 13.2 / 16.5                                                                                                                                                              |
| Total Output Wattage (W): 12 / 15                                                                                                                                                           |

## LED

| Number | of LEDs: 1 |
|--------|------------|
|        |            |

| Color Temperature (°K): 2700 / 3000 / 3500 / 4000  |  |
|----------------------------------------------------|--|
| Max. Delivered Lumen (lm): 850 / 950 / 1019 / 1040 |  |
| Nominal Lumen (lm): 960 / 1070 / 1156 / 1180       |  |
| CRI: >90 CRI                                       |  |
| Efficiency (%): 0.885                              |  |
| Lamp Life (hrs): 50000                             |  |
|                                                    |  |

# OPTICAL

Reflector°: 10 Adjustability: Rotational 355°; Tilt 30°