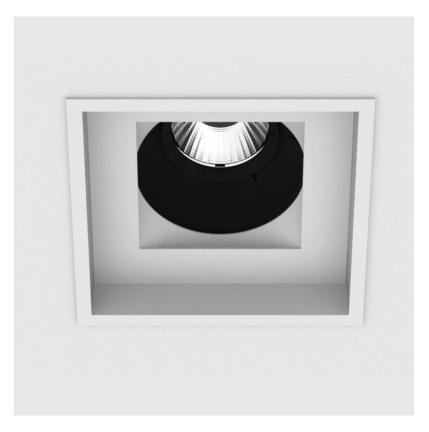

# GENERAL

| Series: Bioniq                                                                                                                                                                              |
|---------------------------------------------------------------------------------------------------------------------------------------------------------------------------------------------|
| Subseries: Bioniq Round Adjustable                                                                                                                                                          |
| Brand: Prolicht                                                                                                                                                                             |
| Division: Architectural                                                                                                                                                                     |
| Mounting Type: Recessed                                                                                                                                                                     |
| Mounting Location: Ceiling                                                                                                                                                                  |
| Subcategory: Downlight                                                                                                                                                                      |
| PHYSICAL                                                                                                                                                                                    |
| Shape: Round                                                                                                                                                                                |
| Diameter (mm): 107                                                                                                                                                                          |
| Diameter (in): $4\frac{3}{16}$                                                                                                                                                              |
| Height (mm): 112                                                                                                                                                                            |
| Height (in): $4\frac{7}{16}$                                                                                                                                                                |
| Ceiling Thickness (mm): 10 / 12.5 / 15                                                                                                                                                      |
| Ceiling Thickness (in): 3/8 or 1/2 or 9/16                                                                                                                                                  |
| Min. Recessing Depth (mm): 130                                                                                                                                                              |
| Min. Recessing Depth (in): 5 $\frac{1}{8}$                                                                                                                                                  |
| Light Distribution: Adjustable / Downlight                                                                                                                                                  |
| Weight (kg): 0.47                                                                                                                                                                           |
| Weight (lbs): 1.04                                                                                                                                                                          |
| Fixture Finish: SSR / BKV / CWI / CRY / HAB / UFT / ITA / RUA / FTG / MYG /<br>LOD / PUS / FRO / FUP / KIA / POP / BLS / SPG / MEY / GOH / GUM / CHC /<br>COM / ABZ / JAG / OBR / MOS / ROR |
| Fixture Material: Aluminum Die Cast                                                                                                                                                         |
| Cut-out Measurements: 98mm / 3 7/8"                                                                                                                                                         |
| ELECTRICAL                                                                                                                                                                                  |
| Lamp Type: LED (Zhaga Standard)                                                                                                                                                             |
| Input Wattage (W): 13.2 / 16.5                                                                                                                                                              |
| Total Output Wattage (W): 12 / 15                                                                                                                                                           |

| Total Output Wattage (W): 12 / 15                                                    |
|--------------------------------------------------------------------------------------|
| Dimming: Tri-Mode (Non-Dimming and Phase Dimming (120Vac only)<br>and 0-10V Dimming) |
| Driver Included: No                                                                  |
| Driver Location: Recessed Housing                                                    |
| Driver Type: Constant Current - Universal                                            |
| Driver Class: Class 2                                                                |
| Housing: See components                                                              |
| Input Voltage (V): 120 - 277                                                         |
| Constant Current (MA): 350                                                           |
|                                                                                      |