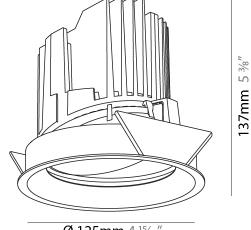

#### GENERAL s. Bio rio

| Series: Bioniq                                                              |
|-----------------------------------------------------------------------------|
| Subseries: Bioniq Round Adjustable                                          |
| Brand: Prolicht                                                             |
| Division: Architectural                                                     |
| Mounting Type: Recessed                                                     |
| Mounting Location: Ceiling                                                  |
| Subcategory: Downlight                                                      |
| PHYSICAL                                                                    |
| Shape: Round                                                                |
| Diameter (mm): 139                                                          |
| Diameter (in): $5\frac{1}{2}$                                               |
| Height (mm): 137                                                            |
| Height (in): 5 <sup>3</sup> / <sub>8</sub>                                  |
| Ceiling Thickness (mm): 10 / 12.5 / 15                                      |
| Ceiling Thickness (in): 3/8 or 1/2 or 9/16                                  |
| Min. Recessing Depth (mm): 150                                              |
| Min. Recessing Depth (in): 5 <sup>7</sup> / <sub>8</sub>                    |
| Light Distribution: Adjustable / Downlight                                  |
| Weight (kg): 0.836                                                          |
| Weight (lbs): 1.84                                                          |
| Fixture Finish: SSR / BKV / CWI / CRY / HAB / UFT / ITA / RUA / FTG / MYG / |
| LOD / PUS / FRO / FUP / KIA / POP / BLS / SPG / MEY / GOH / GUM / CHC /     |
| COM / ABZ / JAG / OBR / MOS / ROR                                           |
| Fixture Material: Aluminum Die Cast                                         |
| Cut-out Measurements: 130mm / 5 1/8"                                        |
| ELECTRICAL                                                                  |

Ø 125mm 4 15/16" Ø 139mm 5 1/2"