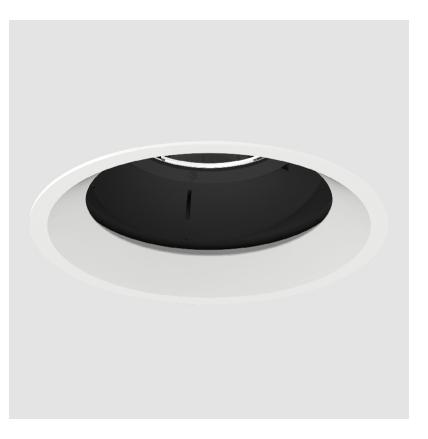

# GENERAL

| Series: Bioniq                                                                                                                                                                              |
|---------------------------------------------------------------------------------------------------------------------------------------------------------------------------------------------|
| Subseries: Bioniq Round Adjustable                                                                                                                                                          |
| Brand: Prolicht                                                                                                                                                                             |
| Division: Architectural                                                                                                                                                                     |
| Mounting Type: Recessed                                                                                                                                                                     |
| Mounting Location: Ceiling                                                                                                                                                                  |
| Subcategory: Downlight                                                                                                                                                                      |
| PHYSICAL                                                                                                                                                                                    |
| Shape: Round                                                                                                                                                                                |
| Diameter (mm): 107                                                                                                                                                                          |
| Diameter (in): $4\frac{3}{16}$                                                                                                                                                              |
| Height (mm): 112                                                                                                                                                                            |
| Height (in): $4\frac{7}{16}$                                                                                                                                                                |
| Ceiling Thickness (mm): 10 / 12.5 / 15                                                                                                                                                      |
| Ceiling Thickness (in): 3/8 or 1/2 or 9/16                                                                                                                                                  |
| Min. Recessing Depth (mm): 130                                                                                                                                                              |
| Min. Recessing Depth (in): 5 $\frac{1}{8}$                                                                                                                                                  |
| Light Distribution: Adjustable / Downlight                                                                                                                                                  |
| Weight (kg): 0.47                                                                                                                                                                           |
| Weight (lbs): 1.04                                                                                                                                                                          |
| Fixture Finish: SSR / BKV / CWI / CRY / HAB / UFT / ITA / RUA / FTG / MYG /<br>LOD / PUS / FRO / FUP / KIA / POP / BLS / SPG / MEY / GOH / GUM / CHC /<br>COM / ABZ / JAG / OBR / MOS / ROR |
| Fixture Material: Aluminum Die Cast                                                                                                                                                         |
| Cut-out Measurements: 98mm / 3 7/8"                                                                                                                                                         |
| ELECTRICAL                                                                                                                                                                                  |
| Lamp Type: LED (Zhaga Standard)                                                                                                                                                             |
| Input Wattage (W): 13.2 / 16.5                                                                                                                                                              |
| Total Output Wattage (W): 12 / 15                                                                                                                                                           |

# OPTICAL

Reflector°: 10 Adjustability: Rotational 355°; Tilt 30°