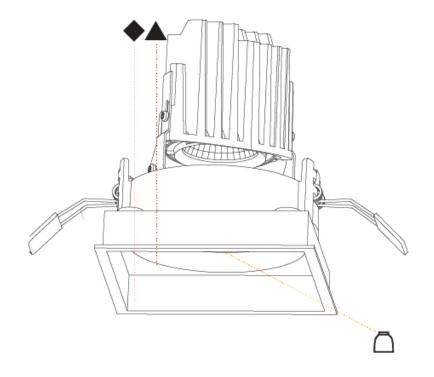

# OPTICAL

Reflector°: 10 Adjustability: Rotational 355°; Tilt 30°

# Adjustability: Rotational 355°; Tilt 30°