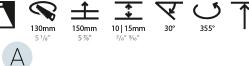

# OPTICAL

Reflector°: 10 Adjustability: Rotational 355°; Tilt 30°

# Adjustability: Rotational 355°; Tilt 30°