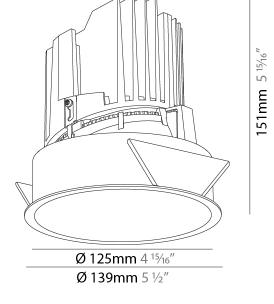

#### GENERAL s. Bio rio

| Series: Bioniq                                                              |
|-----------------------------------------------------------------------------|
| Subseries: Bioniq Round Adjustable                                          |
| Brand: Prolicht                                                             |
| Division: Architectural                                                     |
| Mounting Type: Recessed                                                     |
| Mounting Location: Ceiling                                                  |
| Subcategory: Downlight                                                      |
| PHYSICAL                                                                    |
| Shape: Round                                                                |
| Diameter (mm): 139                                                          |
| Diameter (in): $5\frac{1}{2}$                                               |
| Height (mm): 137                                                            |
| Height (in): 5 <sup>3</sup> / <sub>8</sub>                                  |
| Ceiling Thickness (mm): 10 / 12.5 / 15                                      |
| Ceiling Thickness (in): 3/8 or 1/2 or 9/16                                  |
| Min. Recessing Depth (mm): 150                                              |
| Min. Recessing Depth (in): 5 <sup>7</sup> / <sub>8</sub>                    |
| Light Distribution: Adjustable / Downlight                                  |
| Weight (kg): 0.836                                                          |
| Weight (lbs): 1.84                                                          |
| Fixture Finish: SSR / BKV / CWI / CRY / HAB / UFT / ITA / RUA / FTG / MYG / |
| LOD / PUS / FRO / FUP / KIA / POP / BLS / SPG / MEY / GOH / GUM / CHC /     |
| COM / ABZ / JAG / OBR / MOS / ROR                                           |
| Fixture Material: Aluminum Die Cast                                         |
| Cut-out Measurements: 130mm / 5 1/8"                                        |
| ELECTRICAL                                                                  |

Ø 125mm 4 15/16" Ø 139mm 5 1/2"