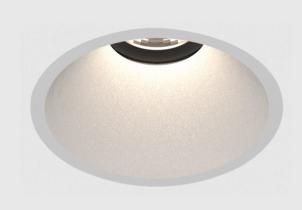

# GENERAL

| Series: Bioniq                                                                                                                                                                              |
|---------------------------------------------------------------------------------------------------------------------------------------------------------------------------------------------|
| Subseries: Bioniq Round Adjustable                                                                                                                                                          |
| Brand: Prolicht                                                                                                                                                                             |
| Division: Architectural                                                                                                                                                                     |
| Mounting Type: Recessed                                                                                                                                                                     |
| Mounting Location: Ceiling                                                                                                                                                                  |
| Subcategory: Downlight                                                                                                                                                                      |
| PHYSICAL                                                                                                                                                                                    |
| Shape: Round                                                                                                                                                                                |
| Diameter (mm): 107                                                                                                                                                                          |
| Diameter (in): $4\frac{3}{16}$                                                                                                                                                              |
| Height (mm): 112                                                                                                                                                                            |
| Height (in): $4\frac{7}{16}$                                                                                                                                                                |
| Ceiling Thickness (mm): 10 / 12.5 / 15                                                                                                                                                      |
| Ceiling Thickness (in): 3/8 or 1/2 or 9/16                                                                                                                                                  |
| Min. Recessing Depth (mm): 130                                                                                                                                                              |
| Min. Recessing Depth (in): 5 $\frac{1}{8}$                                                                                                                                                  |
| Light Distribution: Adjustable / Downlight                                                                                                                                                  |
| Weight (kg): 0.47                                                                                                                                                                           |
| Weight (lbs): 1.04                                                                                                                                                                          |
| Fixture Finish: SSR / BKV / CWI / CRY / HAB / UFT / ITA / RUA / FTG / MYG /<br>LOD / PUS / FRO / FUP / KIA / POP / BLS / SPG / MEY / GOH / GUM / CHC /<br>COM / ABZ / JAG / OBR / MOS / ROR |
| Fixture Material: Aluminum Die Cast                                                                                                                                                         |
| Cut-out Measurements: 98mm / 3 7/8"                                                                                                                                                         |
| ELECTRICAL                                                                                                                                                                                  |
| Lamp Type: LED (Zhaga Standard)                                                                                                                                                             |
| Input Wattage (W): 13.2 / 16.5                                                                                                                                                              |
| Total Output Wattage (W): 12 / 15                                                                                                                                                           |

# OPTICAL

Reflector°: 10 Adjustability: Rotational 355°; Tilt 30°