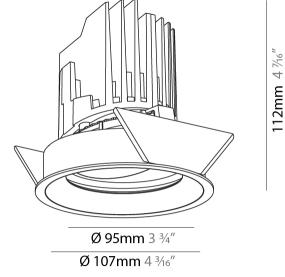

# GENERAL

| Series: Bioniq                                                                                                                                                                              |
|---------------------------------------------------------------------------------------------------------------------------------------------------------------------------------------------|
| Subseries: Bioniq Round Adjustable                                                                                                                                                          |
| Brand: Prolicht                                                                                                                                                                             |
| Division: Architectural                                                                                                                                                                     |
| Mounting Type: Recessed                                                                                                                                                                     |
| Mounting Location: Ceiling                                                                                                                                                                  |
| Subcategory: Downlight                                                                                                                                                                      |
| PHYSICAL                                                                                                                                                                                    |
| Shape: Round                                                                                                                                                                                |
| Diameter (mm): 107                                                                                                                                                                          |
| Diameter (in): $4\frac{3}{16}$                                                                                                                                                              |
| Height (mm): 112                                                                                                                                                                            |
| Height (in): $4\frac{7}{16}$                                                                                                                                                                |
| Ceiling Thickness (mm): 10 / 12.5 / 15                                                                                                                                                      |
| Ceiling Thickness (in): 3/8 or 1/2 or 9/16                                                                                                                                                  |
| Min. Recessing Depth (mm): 130                                                                                                                                                              |
| Min. Recessing Depth (in): 5 $\frac{1}{8}$                                                                                                                                                  |
| Light Distribution: Adjustable / Downlight                                                                                                                                                  |
| Weight (kg): 0.47                                                                                                                                                                           |
| Weight (lbs): 1.04                                                                                                                                                                          |
| Fixture Finish: SSR / BKV / CWI / CRY / HAB / UFT / ITA / RUA / FTG / MYG /<br>LOD / PUS / FRO / FUP / KIA / POP / BLS / SPG / MEY / GOH / GUM / CHC /<br>COM / ABZ / JAG / OBR / MOS / ROR |
| Fixture Material: Aluminum Die Cast                                                                                                                                                         |
| Cut-out Measurements: 98mm / 3 7/8"                                                                                                                                                         |
| ELECTRICAL                                                                                                                                                                                  |
| Lamp Type: LED (Zhaga Standard)                                                                                                                                                             |
| Input Wattage (W): 13.2 / 16.5                                                                                                                                                              |
| Total Output Wattage (W): 12 / 15                                                                                                                                                           |

# GENERAL

| Series: Bioniq                                                                                                                                                                          |  |
|-----------------------------------------------------------------------------------------------------------------------------------------------------------------------------------------|--|
| Subseries: Bioniq Round Adjustable                                                                                                                                                      |  |
| Brand: Prolicht                                                                                                                                                                         |  |
| Division: Architectural                                                                                                                                                                 |  |
| Mounting Type: Recessed                                                                                                                                                                 |  |
| Mounting Location: Ceiling                                                                                                                                                              |  |
| Subcategory: Downlight                                                                                                                                                                  |  |
| PHYSICAL                                                                                                                                                                                |  |
| Shape: Round                                                                                                                                                                            |  |
| Diameter (mm): 107                                                                                                                                                                      |  |
| Diameter (in): $4\frac{3}{16}$                                                                                                                                                          |  |
| Height (mm): 112                                                                                                                                                                        |  |
| Height (in): $4\frac{7}{16}$                                                                                                                                                            |  |
| Ceiling Thickness (mm): 10 / 12.5 / 15                                                                                                                                                  |  |
| Ceiling Thickness (in): 3/8 or 1/2 or 9/16                                                                                                                                              |  |
| Min. Recessing Depth (mm): 130                                                                                                                                                          |  |
| Min. Recessing Depth (in): $5\frac{1}{8}$                                                                                                                                               |  |
| Light Distribution: Adjustable / Downlight                                                                                                                                              |  |
| Weight (kg): 0.46                                                                                                                                                                       |  |
| Weight (lbs): 1.01                                                                                                                                                                      |  |
| Fixture Finish: SSR / BKV / CWI / CRY / HAB / UFT / ITA / RUA / FTG / MYY<br>LOD / PUS / FRO / FUP / KIA / POP / BLS / SPG / MEY / GOH / GUM / CHC<br>COM / ABZ / JAG / OBR / MOS / ROR |  |
| Fixture Material: Aluminum Die Cast                                                                                                                                                     |  |
| Cut-out Measurements: 98mm / 3 7/8"                                                                                                                                                     |  |
| ELECTRICAL                                                                                                                                                                              |  |
| LECIKICAL                                                                                                                                                                               |  |