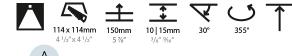

# GENERAL

| Series: Bioniq                                                                                                                                                                              |
|---------------------------------------------------------------------------------------------------------------------------------------------------------------------------------------------|
| Subseries: Bioniq Round Adjustable                                                                                                                                                          |
| Brand: Prolicht                                                                                                                                                                             |
| Division: Architectural                                                                                                                                                                     |
| Mounting Type: Recessed                                                                                                                                                                     |
| Mounting Location: Ceiling                                                                                                                                                                  |
| Subcategory: Downlight                                                                                                                                                                      |
| PHYSICAL                                                                                                                                                                                    |
| Shape: Round                                                                                                                                                                                |
| Diameter (mm): 107                                                                                                                                                                          |
| Diameter (in): $4\frac{3}{16}$                                                                                                                                                              |
| Height (mm): 112                                                                                                                                                                            |
| Height (in): $4\frac{7}{16}$                                                                                                                                                                |
| Ceiling Thickness (mm): 10 / 12.5 / 15                                                                                                                                                      |
| Ceiling Thickness (in): 3/8 or 1/2 or 9/16                                                                                                                                                  |
| Min. Recessing Depth (mm): 130                                                                                                                                                              |
| Min. Recessing Depth (in): 5 $\frac{1}{8}$                                                                                                                                                  |
| Light Distribution: Adjustable / Downlight                                                                                                                                                  |
| Weight (kg): 0.47                                                                                                                                                                           |
| Weight (lbs): 1.04                                                                                                                                                                          |
| Fixture Finish: SSR / BKV / CWI / CRY / HAB / UFT / ITA / RUA / FTG / MYG /<br>LOD / PUS / FRO / FUP / KIA / POP / BLS / SPG / MEY / GOH / GUM / CHC /<br>COM / ABZ / JAG / OBR / MOS / ROR |
| Fixture Material: Aluminum Die Cast                                                                                                                                                         |
| Cut-out Measurements: 98mm / 3 7/8"                                                                                                                                                         |
| ELECTRICAL                                                                                                                                                                                  |
| Lamp Type: LED (Zhaga Standard)                                                                                                                                                             |
| Input Wattage (W): 13.2 / 16.5                                                                                                                                                              |
| Total Output Wattage (W): 12 / 15                                                                                                                                                           |

# OPTICAL

Reflector°: 10 Adjustability: Rotational 355°; Tilt 30°