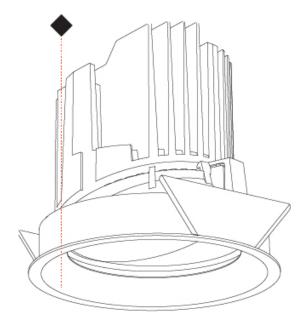

#### GENERAL s. Bio rio

| Series: Bioniq                                                              |
|-----------------------------------------------------------------------------|
| Subseries: Bioniq Round Adjustable                                          |
| Brand: Prolicht                                                             |
| Division: Architectural                                                     |
| Mounting Type: Recessed                                                     |
| Mounting Location: Ceiling                                                  |
| Subcategory: Downlight                                                      |
| PHYSICAL                                                                    |
| Shape: Round                                                                |
| Diameter (mm): 139                                                          |
| Diameter (in): $5\frac{1}{2}$                                               |
| Height (mm): 137                                                            |
| Height (in): 5 <sup>3</sup> / <sub>8</sub>                                  |
| Ceiling Thickness (mm): 10 / 12.5 / 15                                      |
| Ceiling Thickness (in): 3/8 or 1/2 or 9/16                                  |
| Min. Recessing Depth (mm): 150                                              |
| Min. Recessing Depth (in): 5 <sup>7</sup> / <sub>8</sub>                    |
| Light Distribution: Adjustable / Downlight                                  |
| Weight (kg): 0.836                                                          |
| Weight (lbs): 1.84                                                          |
| Fixture Finish: SSR / BKV / CWI / CRY / HAB / UFT / ITA / RUA / FTG / MYG / |
| LOD / PUS / FRO / FUP / KIA / POP / BLS / SPG / MEY / GOH / GUM / CHC /     |
| COM / ABZ / JAG / OBR / MOS / ROR                                           |
| Fixture Material: Aluminum Die Cast                                         |
| Cut-out Measurements: 130mm / 5 1/8"                                        |
| ELECTRICAL                                                                  |

### OPTICAL

Reflector°: 18 / 38

Optic<sup>°</sup>: Lens Pack - No Lens / Linear Spread Lens / Honeycomb / Spread Lens

# Adjustability: Rotational 355°; Tilt 30°