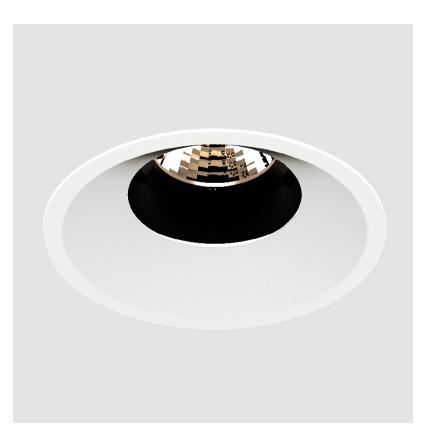

# GENERAL

| Series: Bioniq                                                                                                                                                                              |
|---------------------------------------------------------------------------------------------------------------------------------------------------------------------------------------------|
| Subseries: Bioniq Round Adjustable                                                                                                                                                          |
| Brand: Prolicht                                                                                                                                                                             |
| Division: Architectural                                                                                                                                                                     |
| Mounting Type: Recessed                                                                                                                                                                     |
| Mounting Location: Ceiling                                                                                                                                                                  |
| Subcategory: Downlight                                                                                                                                                                      |
| PHYSICAL                                                                                                                                                                                    |
| Shape: Round                                                                                                                                                                                |
| Diameter (mm): 107                                                                                                                                                                          |
| Diameter (in): $4\frac{3}{16}$                                                                                                                                                              |
| Height (mm): 112                                                                                                                                                                            |
| Height (in): $4\frac{7}{16}$                                                                                                                                                                |
| Ceiling Thickness (mm): 10 / 12.5 / 15                                                                                                                                                      |
| Ceiling Thickness (in): 3/8 or 1/2 or 9/16                                                                                                                                                  |
| Min. Recessing Depth (mm): 130                                                                                                                                                              |
| Min. Recessing Depth (in): 5 $\frac{1}{8}$                                                                                                                                                  |
| Light Distribution: Adjustable / Downlight                                                                                                                                                  |
| Weight (kg): 0.47                                                                                                                                                                           |
| Weight (lbs): 1.04                                                                                                                                                                          |
| Fixture Finish: SSR / BKV / CWI / CRY / HAB / UFT / ITA / RUA / FTG / MYG /<br>LOD / PUS / FRO / FUP / KIA / POP / BLS / SPG / MEY / GOH / GUM / CHC /<br>COM / ABZ / JAG / OBR / MOS / ROR |
| Fixture Material: Aluminum Die Cast                                                                                                                                                         |
| Cut-out Measurements: 98mm / 3 7/8"                                                                                                                                                         |
| ELECTRICAL                                                                                                                                                                                  |
| Lamp Type: LED (Zhaga Standard)                                                                                                                                                             |
| Input Wattage (W): 13.2 / 16.5                                                                                                                                                              |
| Total Output Wattage (W): 12 / 15                                                                                                                                                           |