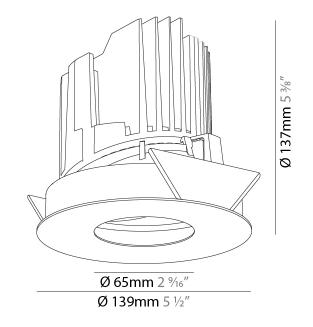

#### GENERAL s. Bio rio

| Series: Bioniq                                                              |
|-----------------------------------------------------------------------------|
| Subseries: Bioniq Round Adjustable                                          |
| Brand: Prolicht                                                             |
| Division: Architectural                                                     |
| Mounting Type: Recessed                                                     |
| Mounting Location: Ceiling                                                  |
| Subcategory: Downlight                                                      |
| PHYSICAL                                                                    |
| Shape: Round                                                                |
| Diameter (mm): 139                                                          |
| Diameter (in): $5\frac{1}{2}$                                               |
| Height (mm): 137                                                            |
| Height (in): 5 <sup>3</sup> / <sub>8</sub>                                  |
| Ceiling Thickness (mm): 10 / 12.5 / 15                                      |
| Ceiling Thickness (in): 3/8 or 1/2 or 9/16                                  |
| Min. Recessing Depth (mm): 150                                              |
| Min. Recessing Depth (in): 5 <sup>7</sup> / <sub>8</sub>                    |
| Light Distribution: Adjustable / Downlight                                  |
| Weight (kg): 0.836                                                          |
| Weight (lbs): 1.84                                                          |
| Fixture Finish: SSR / BKV / CWI / CRY / HAB / UFT / ITA / RUA / FTG / MYG / |
| LOD / PUS / FRO / FUP / KIA / POP / BLS / SPG / MEY / GOH / GUM / CHC /     |
| COM / ABZ / JAG / OBR / MOS / ROR                                           |
| Fixture Material: Aluminum Die Cast                                         |
| Cut-out Measurements: 130mm / 5 1/8"                                        |
| ELECTRICAL                                                                  |

Ø 125mm 4 15/16" Ø 139mm 5 1/2"