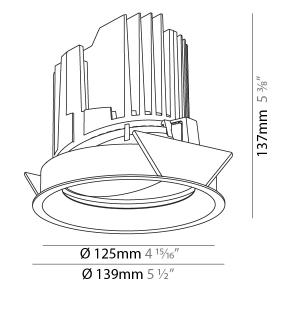

#### GENERAL s. Bio rio

| Series: Bioniq                                                              |
|-----------------------------------------------------------------------------|
| Subseries: Bioniq Round Adjustable                                          |
| Brand: Prolicht                                                             |
| Division: Architectural                                                     |
| Mounting Type: Recessed                                                     |
| Mounting Location: Ceiling                                                  |
| Subcategory: Downlight                                                      |
| PHYSICAL                                                                    |
| Shape: Round                                                                |
| Diameter (mm): 139                                                          |
| Diameter (in): $5\frac{1}{2}$                                               |
| Height (mm): 137                                                            |
| Height (in): 5 <sup>3</sup> / <sub>8</sub>                                  |
| Ceiling Thickness (mm): 10 / 12.5 / 15                                      |
| Ceiling Thickness (in): 3/8 or 1/2 or 9/16                                  |
| Min. Recessing Depth (mm): 150                                              |
| Min. Recessing Depth (in): 5 <sup>7</sup> / <sub>8</sub>                    |
| Light Distribution: Adjustable / Downlight                                  |
| Weight (kg): 0.836                                                          |
| Weight (lbs): 1.84                                                          |
| Fixture Finish: SSR / BKV / CWI / CRY / HAB / UFT / ITA / RUA / FTG / MYG / |
| LOD / PUS / FRO / FUP / KIA / POP / BLS / SPG / MEY / GOH / GUM / CHC /     |
| COM / ABZ / JAG / OBR / MOS / ROR                                           |
| Fixture Material: Aluminum Die Cast                                         |
| Cut-out Measurements: 130mm / 5 1/8"                                        |
| ELECTRICAL                                                                  |

#### GENERAL s• Bid rio

| Brand: Prolicht         Division: Architectural         Mounting Type: Recessed         Mounting Location: Ceiling         Subcategory: Downlight         PHYSICAL         Shape: Round         Diameter (im): $5\frac{1}{2}$ Height (im): $5\frac{1}{2}$ Height (in): $5\frac{1}{3}$ Ceiling Thickness (mm): $10 / 12.5 / 15$ Ceiling Thickness (in): $3/8$ or $1/2$ or $9/16$ Min. Recessing Depth (imn): $150$ Min. Recessing Depth (in): $5\frac{7}{6}$ Light Distribution: Adjustable / Downlight         Weight (lbs): $1.77$ Fixture Finish: SSR / BKV / CWI / CRY / HAB / UFT / ITA / RUA / FTG / MYG / LOD / PUS / FRO / FUP / KIA / POP / BLS / SPG / MEY / GOH / GUM / CHC / COM / ABZ / JAG / OBR / MOS / ROR         Fixture Material: Aluminum Die Cast                                 | Subseries: Bioniq Round Adjustable         Brand: Prolicht         Division: Architectural         Mounting Type: Recessed         Mounting Location: Ceiling         Subcategory: Downlight         PHYSICAL         Shape: Round         Diameter (mm): 139         Diameter (in): $5 \frac{1}{2}$ Height (mm): 137         Height (in): $5 \frac{1}{2}$ Ceiling Thickness (mm): $10 / 12.5 / 15$ Ceiling Thickness (in): $3/8$ or $1/2$ or $9/16$ Min. Recessing Depth (mm): 150         Min. Recessing Depth (in): $5 \frac{7}{6}$ Light Distribution: Adjustable / Downlight         Weight (kg): $0.805$ Weight (lbs): $1.77$ Fixture Finish: SSR / BKV / CWI / CRY / HAB / UFT / ITA / RUA / FTG / MYG / LOD / PUS / FRO / FUP / KIA / POP / BLS / SPG / MEY / GOH / GUM / CHC / COM / ABZ / JAG / OBR / MOS / ROR         Fixture Material: Aluminum Die Cast         Cut-out Measurements: $130mm / 5 1/8^m$ | Series: Bioniq                             |
|-------------------------------------------------------------------------------------------------------------------------------------------------------------------------------------------------------------------------------------------------------------------------------------------------------------------------------------------------------------------------------------------------------------------------------------------------------------------------------------------------------------------------------------------------------------------------------------------------------------------------------------------------------------------------------------------------------------------------------------------------------------------------------------------------------|-----------------------------------------------------------------------------------------------------------------------------------------------------------------------------------------------------------------------------------------------------------------------------------------------------------------------------------------------------------------------------------------------------------------------------------------------------------------------------------------------------------------------------------------------------------------------------------------------------------------------------------------------------------------------------------------------------------------------------------------------------------------------------------------------------------------------------------------------------------------------------------------------------------------------|--------------------------------------------|
| Division: Architectural         Mounting Type: Recessed         Mounting Location: Ceiling         Subcategory: Downlight         PHYSICAL         Shape: Round         Diameter (mm): 139         Diameter (in): $5\frac{1}{2}$ Height (mm): 137         Height (in): $5\frac{3}{8}$ Ceiling Thickness (mm): $10 / 12.5 / 15$ Ceiling Thickness (in): $3/8$ or $1/2$ or $9/16$ Min. Recessing Depth (mm): $150$ Min. Recessing Depth (in): $5\frac{7}{8}$ Light Distribution: Adjustable / Downlight         Weight (kg): 0.805         Weight (lbs): 1.77         Fixture Finish: SSR / BKV / CWI / CRY / HAB / UFT / ITA / RUA / FTG / MYG / LOD / PUS / FRO / FUP / KIA / POP / BLS / SPG / MEY / GOH / GUM / CHC / COM / ABZ / JAG / OBR / MOS / ROR         Fixture Material: Aluminum Die Cast | Initial ProductDivision: ArchitecturalMounting Type: RecessedMounting Location: CeilingSubcategory: Downlight <b>PHYSICAL</b> Shape: RoundDiameter (mm): 139Diameter (in): $5\frac{1}{2}$ Height (mm): 137Height (in): $5\frac{1}{8}$ Ceiling Thickness (mm): $10 / 12.5 / 15$ Ceiling Thickness (mm): $10 / 12.5 / 15$ Ceiling Thickness (in): $3/8$ or $1/2$ or $9/16$ Min. Recessing Depth (mm): $150$ Min. Recessing Depth (in): $5\frac{7}{8}$ Light Distribution: Adjustable / DownlightWeight (kg): 0.805Weight (lbs): $1.77$ Fixture Finish: SSR / BKV / CWI / CRY / HAB / UFT / ITA / RUA / FTG / MYG / LOD / PUS / FRO / FUP / KIA / POP / BLS / SPG / MEY / GOH / GUM / CHC / COM / ABZ / JAG / OBR / MOS / RORFixture Material: Aluminum Die CastCut-out Measurements: $130mm / 51/8$ "                                                                                                                   | Subseries: Bioniq Round Adjustable         |
| Mounting Type: Recessed         Mounting Location: Ceiling         Subcategory: Downlight         PHYSICAL         Shape: Round         Diameter (mm): 139         Diameter (in): $5\frac{1}{2}$ Height (in): $5\frac{3}{8}$ Ceiling Thickness (mm): $10 / 12.5 / 15$ Ceiling Thickness (in): $3/8$ or $1/2$ or $9/16$ Min. Recessing Depth (mm): $150$ Min. Recessing Depth (in): $5\frac{7}{8}$ Light Distribution: Adjustable / Downlight         Weight (lb): $1.77$ Fixture Finish: SSR / BKV / CWI / CRY / HAB / UFT / ITA / RUA / FTG / MYG / LOD / PUS / FRO / FUP / KIA / POP / BLS / SPG / MEY / GOH / GUM / CHC / COM / ABZ / JAG / OBR / MOS / ROR         Fixture Material: Aluminum Die Cast                                                                                            | Mounting Type: RecessedMounting Location: CeilingSubcategory: DownlightPHYSICALShape: RoundDiameter (mm): 139Diameter (in): $5\frac{1}{2}$ Height (mm): 137Height (in): $5\frac{1}{8}$ Ceiling Thickness (mm): $10 / 12.5 / 15$ Ceiling Thickness (mm): $10 / 12.5 / 15$ Ceiling Thickness (in): $3/8$ or $1/2$ or $9/16$ Min. Recessing Depth (mm): $150$ Min. Recessing Depth (in): $5\frac{7}{8}$ Light Distribution: Adjustable / DownlightWeight (lbs): $1.77$ Fixture Finish: SSR / BKV / CWI / CRY / HAB / UFT / ITA / RUA / FTG / MYG / LOD / PUS / FRO / FUP / KIA / POP / BLS / SPG / MEY / GOH / GUM / CHC / COM / ABZ / JAG / OBR / MOS / RORFixture Material: Aluminum Die CastCut-out Measurements: $130mm / 51/8$ "                                                                                                                                                                                    | Brand: Prolicht                            |
| Mounting Location: Ceiling         Subcategory: Downlight         PHYSICAL         Shape: Round         Diameter (im): 139         Diameter (in): $5\frac{1}{2}$ Height (im): 137         Height (in): $5\frac{3}{8}$ Ceiling Thickness (mm): 10 / 12.5 / 15         Ceiling Thickness (in): 3/8 or 1/2 or 9/16         Min. Recessing Depth (mm): 150         Min. Recessing Depth (in): $5\frac{7}{8}$ Light Distribution: Adjustable / Downlight         Weight (kg): 0.805         Weight (lbs): 1.77         Fixture Finish: SSR / BKV / CWI / CRY / HAB / UFT / ITA / RUA / FTG / MYG / LOD / PUS / FRO / FUP / KIA / POP / BLS / SPG / MEY / GOH / GUM / CHC / COM / ABZ / JAG / OBR / MOS / ROR         Fixture Material: Aluminum Die Cast                                                   | Mounting Location: CeilingSubcategory: DownlightPHYSICALShape: RoundDiameter (mm): 139Diameter (in): $5^{\frac{1}{2}}_2$ Height (mm): 137Height (in): $5^{\frac{3}{6}}$ Ceiling Thickness (mm): $10 / 12.5 / 15$ Ceiling Thickness (mm): $10 / 12.5 / 15$ Ceiling Thickness (in): $3/8$ or $1/2$ or $9/16$ Min. Recessing Depth (mm): $150$ Min. Recessing Depth (in): $5^{\frac{7}{8}}$ Light Distribution: Adjustable / DownlightWeight (kg): $0.805$ Weight (lbs): $1.77$ Fixture Finish: SSR / BKV / CWI / CRY / HAB / UFT / ITA / RUA / FTG / MYG / LOD / PUS / FRO / FUP / KIA / POP / BLS / SPG / MEY / GOH / GUM / CHC / COM / ABZ / JAG / OBR / MOS / RORFixture Material: Aluminum Die CastCut-out Measurements: $130 \text{ mm } 5 1/8^{\text{m}}$                                                                                                                                                         | Division: Architectural                    |
| Subcategory: Downlight         PHYSICAL         Shape: Round         Diameter (mm): 139         Diameter (in): $5\frac{1}{2}$ Height (mm): 137         Height (in): $5\frac{3}{8}$ Ceiling Thickness (mm): $10 / 12.5 / 15$ Ceiling Thickness (in): $3/8$ or $1/2$ or $9/16$ Min. Recessing Depth (mm): $150$ Min. Recessing Depth (in): $5\frac{7}{8}$ Light Distribution: Adjustable / Downlight         Weight (kg): $0.805$ Weight (lbs): $1.77$ Fixture Finish: SSR / BKV / CWI / CRY / HAB / UFT / ITA / RUA / FTG / MYG / LOD / PUS / FRO / FUP / KIA / POP / BLS / SPG / MEY / GOH / GUM / CHC / COM / ABZ / JAG / OBR / MOS / ROR         Fixture Material: Aluminum Die Cast                                                                                                                | Subcategory: Downlight PHYSICAL Shape: Round Diameter (mm): 139 Diameter (in): 5 <sup>1</sup> / <sub>2</sub> Height (mm): 137 Height (in): 5 <sup>3</sup> / <sub>8</sub> Ceiling Thickness (mm): 10 / 12.5 / 15 Ceiling Thickness (in): 3/8 or 1/2 or 9/16 Min. Recessing Depth (in): 5 <sup>7</sup> / <sub>8</sub> Light Distribution: Adjustable / Downlight Weight (kg): 0.805 Weight (lbs): 1.77 Fixture Finish: SSR / BKV / CWI / CRY / HAB / UFT / ITA / RUA / FTG / MYG / LOD / PUS / FRO / FUP / KIA / POP / BLS / SPG / MEY / GOH / GUM / CHC / COM / ABZ / JAG / OBR / MOS / ROR Fixture Material: Aluminum Die Cast Cut-out Measurements: 130mm / 5 1/8"                                                                                                                                                                                                                                                   | Mounting Type: Recessed                    |
| PHYSICAL         Shape: Round         Diameter (mm): 139         Diameter (in): $5\frac{1}{2}$ Height (in): $5\frac{1}{2}$ Height (in): $5\frac{1}{3}$ Ceiling Thickness (mm): $10 / 12.5 / 15$ Ceiling Thickness (in): $3/8$ or $1/2$ or $9/16$ Min. Recessing Depth (mm): $150$ Min. Recessing Depth (in): $5\frac{7}{6}$ Light Distribution: Adjustable / Downlight         Weight (kg): $0.805$ Weight (lbs): $1.77$ Fixture Finish: SSR / BKV / CWI / CRY / HAB / UFT / ITA / RUA / FTG / MYG / LOD / PUS / FRO / FUP / KIA / POP / BLS / SPG / MEY / GOH / GUM / CHC / COM / ABZ / JAG / OBR / MOS / ROR         Fixture Material: Aluminum Die Cast                                                                                                                                            | PHYSICAL         Shape: Round         Diameter (mm): 139         Diameter (in): 5 ½         Height (mm): 137         Height (in): 5 ½         Ceiling Thickness (mm): 10 / 12.5 / 15         Ceiling Thickness (mm): 10 / 12.5 / 15         Ceiling Thickness (in): 3/8 or 1/2 or 9/16         Min. Recessing Depth (mm): 150         Min. Recessing Depth (in): 5 ½         Light Distribution: Adjustable / Downlight         Weight (kg): 0.805         Weight (lbs): 1.77         Fixture Finish: SSR / BKV / CWI / CRY / HAB / UFT / ITA / RUA / FTG / MYG / LOD / PUS / FRO / FUP / KIA / POP / BLS / SPG / MEY / GOH / GUM / CHC / COM / ABZ / JAG / OBR / MOS / ROR         Fixture Material: Aluminum Die Cast         Cut-out Measurements: 130mm / 5 1/8"                                                                                                                                                  | Mounting Location: Ceiling                 |
| Shape: Round         Diameter (mm): 139         Diameter (in): $5\frac{1}{2}$ Height (mm): 137         Height (in): $5\frac{3}{8}$ Ceiling Thickness (mm): 10 / 12.5 / 15         Ceiling Thickness (in): 3/8 or 1/2 or 9/16         Min. Recessing Depth (mm): 150         Min. Recessing Depth (in): $5\frac{7}{8}$ Light Distribution: Adjustable / Downlight         Weight (kg): 0.805         Weight (lbs): 1.77         Fixture Finish: SSR / BKV / CWI / CRY / HAB / UFT / ITA / RUA / FTG / MYG / LOD / PUS / FRO / FUP / KIA / POP / BLS / SPG / MEY / GOH / GUM / CHC / COM / ABZ / JAG / OBR / MOS / ROR         Fixture Material: Aluminum Die Cast                                                                                                                                      | Shape: RoundDiameter (mm): 139Diameter (in): $5\frac{1}{2}$ Height (mm): 137Height (in): $5\frac{3}{8}$ Ceiling Thickness (mm): $10/12.5/15$ Ceiling Thickness (mm): $10/12.5/15$ Ceiling Thickness (in): $3/8$ or $1/2$ or $9/16$ Min. Recessing Depth (mm): $150$ Min. Recessing Depth (in): $5\frac{7}{8}$ Light Distribution: Adjustable / DownlightWeight (kg): $0.805$ Weight (lbs): $1.77$ Fixture Finish: SSR / BKV / CWI / CRY / HAB / UFT / ITA / RUA / FTG / MYG /<br>LOD / PUS / FRO / FUP / KIA / POP / BLS / SPG / MEY / GOH / GUM / CHC /<br>COM / ABZ / JAG / OBR / MOS / RORFixture Material: Aluminum Die CastCut-out Measurements: $130$ mm / $51/8$ "                                                                                                                                                                                                                                             | Subcategory: Downlight                     |
| Diameter (mm): 139<br>Diameter (in): $5\frac{1}{2}$<br>Height (mm): 137<br>Height (in): $5\frac{3}{8}$<br>Ceiling Thickness (mm): $10 / 12.5 / 15$<br>Ceiling Thickness (in): $3/8$ or $1/2$ or $9/16$<br>Min. Recessing Depth (mm): $150$<br>Min. Recessing Depth (in): $5\frac{7}{8}$<br>Light Distribution: Adjustable / Downlight<br>Weight (kg): $0.805$<br>Weight (lbs): $1.77$<br>Fixture Finish: SSR / BKV / CWI / CRY / HAB / UFT / ITA / RUA / FTG / MYG /<br>LOD / PUS / FRO / FUP / KIA / POP / BLS / SPG / MEY / GOH / GUM / CHC /<br>COM / ABZ / JAG / OBR / MOS / ROR<br>Fixture Material: Aluminum Die Cast                                                                                                                                                                           | Diameter (mm): 139<br>Diameter (in): 5 $\frac{1}{2}$<br>Height (mm): 137<br>Height (in): 5 $\frac{3}{6}$<br>Ceiling Thickness (mm): 10 / 12.5 / 15<br>Ceiling Thickness (in): 3/8 or 1/2 or 9/16<br>Min. Recessing Depth (mm): 150<br>Min. Recessing Depth (in): 5 $\frac{7}{6}$<br>Light Distribution: Adjustable / Downlight<br>Weight (kg): 0.805<br>Weight (lbs): 1.77<br>Fixture Finish: SSR / BKV / CWI / CRY / HAB / UFT / ITA / RUA / FTG / MYG /<br>LOD / PUS / FRO / FUP / KIA / POP / BLS / SPG / MEY / GOH / GUM / CHC /<br>COM / ABZ / JAG / OBR / MOS / ROR<br>Fixture Material: Aluminum Die Cast<br>Cut-out Measurements: 130mm / 5 1/8"                                                                                                                                                                                                                                                              | PHYSICAL                                   |
| Diameter (in): 5 $\frac{1}{2}$<br>Height (mm): 137<br>Height (in): 5 $\frac{3}{8}$<br>Ceiling Thickness (mm): 10 / 12.5 / 15<br>Ceiling Thickness (in): 3/8 or 1/2 or 9/16<br>Min. Recessing Depth (mm): 150<br>Min. Recessing Depth (in): 5 $\frac{7}{8}$<br>Light Distribution: Adjustable / Downlight<br>Weight (kg): 0.805<br>Weight (lbs): 1.77<br>Fixture Finish: SSR / BKV / CWI / CRY / HAB / UFT / ITA / RUA / FTG / MYG /<br>LOD / PUS / FRO / FUP / KIA / POP / BLS / SPG / MEY / GOH / GUM / CHC /<br>COM / ABZ / JAG / OBR / MOS / ROR<br>Fixture Material: Aluminum Die Cast                                                                                                                                                                                                            | Diameter (in): $5\frac{1}{2}$<br>Height (mm): 137<br>Height (in): $5\frac{3}{6}$<br>Ceiling Thickness (mm): 10 / 12.5 / 15<br>Ceiling Thickness (in): 3/8 or 1/2 or 9/16<br>Min. Recessing Depth (mm): 150<br>Min. Recessing Depth (in): $5\frac{7}{6}$<br>Light Distribution: Adjustable / Downlight<br>Weight (kg): 0.805<br>Weight (lbs): 1.77<br>Fixture Finish: SSR / BKV / CWI / CRY / HAB / UFT / ITA / RUA / FTG / MYG /<br>LOD / PUS / FRO / FUP / KIA / POP / BLS / SPG / MEY / GOH / GUM / CHC /<br>COM / ABZ / JAG / OBR / MOS / ROR<br>Fixture Material: Aluminum Die Cast<br>Cut-out Measurements: 130mm / 5 1/8"                                                                                                                                                                                                                                                                                       | Shape: Round                               |
| Height (mm): 137<br>Height (in): 5 $\frac{3}{8}$<br>Ceiling Thickness (mm): 10 / 12.5 / 15<br>Ceiling Thickness (in): 3/8 or 1/2 or 9/16<br>Min. Recessing Depth (mm): 150<br>Min. Recessing Depth (in): 5 $\frac{7}{8}$<br>Light Distribution: Adjustable / Downlight<br>Weight (kg): 0.805<br>Weight (lbs): 1.77<br>Fixture Finish: SSR / BKV / CWI / CRY / HAB / UFT / ITA / RUA / FTG / MYG /<br>LOD / PUS / FRO / FUP / KIA / POP / BLS / SPG / MEY / GOH / GUM / CHC /<br>COM / ABZ / JAG / OBR / MOS / ROR<br>Fixture Material: Aluminum Die Cast                                                                                                                                                                                                                                              | Height (mm): 137Height (in): $5\frac{3}{8}$ Ceiling Thickness (mm): $10 / 12.5 / 15$ Ceiling Thickness (in): $3/8$ or $1/2$ or $9/16$ Min. Recessing Depth (mm): $150$ Min. Recessing Depth (in): $5\frac{7}{6}$ Light Distribution: Adjustable / DownlightWeight (kg): $0.805$ Weight (lbs): $1.77$ Fixture Finish: SSR / BKV / CWI / CRY / HAB / UFT / ITA / RUA / FTG / MYG / LOD / PUS / FRO / FUP / KIA / POP / BLS / SPG / MEY / GOH / GUM / CHC / COM / ABZ / JAG / OBR / MOS / RORFixture Material: Aluminum Die CastCut-out Measurements: $130mm / 5 1/8"$                                                                                                                                                                                                                                                                                                                                                   | Diameter (mm): 139                         |
| Height (in): 5 <sup>3</sup> / <sub>6</sub><br>Ceiling Thickness (mm): 10 / 12.5 / 15<br>Ceiling Thickness (in): 3/8 or 1/2 or 9/16<br>Min. Recessing Depth (mm): 150<br>Min. Recessing Depth (in): 5 <sup>7</sup> / <sub>6</sub><br>Light Distribution: Adjustable / Downlight<br>Weight (kg): 0.805<br>Weight (lbs): 1.77<br>Fixture Finish: SSR / BKV / CWI / CRY / HAB / UFT / ITA / RUA / FTG / MYG /<br>LOD / PUS / FRO / FUP / KIA / POP / BLS / SPG / MEY / GOH / GUM / CHC /<br>COM / ABZ / JAG / OBR / MOS / ROR<br>Fixture Material: Aluminum Die Cast                                                                                                                                                                                                                                      | Height (in): 5 $\frac{3}{8}$<br>Ceiling Thickness (mm): 10 / 12.5 / 15<br>Ceiling Thickness (in): 3/8 or 1/2 or 9/16<br>Min. Recessing Depth (mm): 150<br>Min. Recessing Depth (in): 5 $\frac{7}{6}$<br>Light Distribution: Adjustable / Downlight<br>Weight (kg): 0.805<br>Weight (lbs): 1.77<br>Fixture Finish: SSR / BKV / CWI / CRY / HAB / UFT / ITA / RUA / FTG / MYG /<br>LOD / PUS / FRO / FUP / KIA / POP / BLS / SPG / MEY / GOH / GUM / CHC /<br>COM / ABZ / JAG / OBR / MOS / ROR<br>Fixture Material: Aluminum Die Cast<br>Cut-out Measurements: 130mm / 5 1/8"                                                                                                                                                                                                                                                                                                                                          | Diameter (in): $5\frac{1}{2}$              |
| Ceiling Thickness (mm): 10 / 12.5 / 15<br>Ceiling Thickness (in): 3/8 or 1/2 or 9/16<br>Min. Recessing Depth (mm): 150<br>Min. Recessing Depth (in): 5 $\frac{7}{6}$<br>Light Distribution: Adjustable / Downlight<br>Weight (kg): 0.805<br>Weight (lbs): 1.77<br>Fixture Finish: SSR / BKV / CWI / CRY / HAB / UFT / ITA / RUA / FTG / MYG /<br>LOD / PUS / FRO / FUP / KIA / POP / BLS / SPG / MEY / GOH / GUM / CHC /<br>COM / ABZ / JAG / OBR / MOS / ROR<br>Fixture Material: Aluminum Die Cast                                                                                                                                                                                                                                                                                                  | Ceiling Thickness (mm): 10 / 12.5 / 15         Ceiling Thickness (in): 3/8 or 1/2 or 9/16         Min. Recessing Depth (mm): 150         Min. Recessing Depth (in): 5 %         Light Distribution: Adjustable / Downlight         Weight (kg): 0.805         Weight (lbs): 1.77         Fixture Finish: SSR / BKV / CWI / CRY / HAB / UFT / ITA / RUA / FTG / MYG / LOD / PUS / FRO / FUP / KIA / POP / BLS / SPG / MEY / GOH / GUM / CHC / COM / ABZ / JAG / OBR / MOS / ROR         Fixture Material: Aluminum Die Cast         Cut-out Measurements: 130mm / 5 1/8"                                                                                                                                                                                                                                                                                                                                               | Height (mm): 137                           |
| Ceiling Thickness (in): $3/8$ or $1/2$ or $9/16$ Min. Recessing Depth (mm): 150         Min. Recessing Depth (in): $5\frac{7}{6}$ Light Distribution: Adjustable / Downlight         Weight (kg): 0.805         Weight (lbs): 1.77         Fixture Finish: SSR / BKV / CWI / CRY / HAB / UFT / ITA / RUA / FTG / MYG / LOD / PUS / FRO / FUP / KIA / POP / BLS / SPG / MEY / GOH / GUM / CHC / COM / ABZ / JAG / OBR / MOS / ROR         Fixture Material: Aluminum Die Cast                                                                                                                                                                                                                                                                                                                          | Ceiling Thickness (in): 3/8 or 1/2 or 9/16<br>Min. Recessing Depth (mm): 150<br>Min. Recessing Depth (in): 5 $\frac{7}{6}$<br>Light Distribution: Adjustable / Downlight<br>Weight (kg): 0.805<br>Weight (lbs): 1.77<br>Fixture Finish: SSR / BKV / CWI / CRY / HAB / UFT / ITA / RUA / FTG / MYG /<br>LOD / PUS / FRO / FUP / KIA / POP / BLS / SPG / MEY / GOH / GUM / CHC /<br>COM / ABZ / JAG / OBR / MOS / ROR<br>Fixture Material: Aluminum Die Cast<br>Cut-out Measurements: 130mm / 5 1/8"                                                                                                                                                                                                                                                                                                                                                                                                                    | Height (in): 5 <sup>3</sup> / <sub>8</sub> |
| Min. Recessing Depth (mm): 150<br>Min. Recessing Depth (in): 5 <sup>7</sup> / <sub>8</sub><br>Light Distribution: Adjustable / Downlight<br>Weight (kg): 0.805<br>Weight (lbs): 1.77<br>Fixture Finish: SSR / BKV / CWI / CRY / HAB / UFT / ITA / RUA / FTG / MYG /<br>LOD / PUS / FRO / FUP / KIA / POP / BLS / SPG / MEY / GOH / GUM / CHC /<br>COM / ABZ / JAG / OBR / MOS / ROR<br>Fixture Material: Aluminum Die Cast                                                                                                                                                                                                                                                                                                                                                                            | Min. Recessing Depth (mm): 150<br>Min. Recessing Depth (in): 5 $\frac{7}{8}$<br>Light Distribution: Adjustable / Downlight<br>Weight (kg): 0.805<br>Weight (lbs): 1.77<br>Fixture Finish: SSR / BKV / CWI / CRY / HAB / UFT / ITA / RUA / FTG / MYG /<br>LOD / PUS / FRO / FUP / KIA / POP / BLS / SPG / MEY / GOH / GUM / CHC /<br>COM / ABZ / JAG / OBR / MOS / ROR<br>Fixture Material: Aluminum Die Cast<br>Cut-out Measurements: 130mm / 5 1/8"                                                                                                                                                                                                                                                                                                                                                                                                                                                                  | Ceiling Thickness (mm): 10 / 12.5 / 15     |
| Min. Recessing Depth (in): 5 <sup>7</sup> / <sub>8</sub><br>Light Distribution: Adjustable / Downlight<br>Weight (kg): 0.805<br>Weight (lbs): 1.77<br>Fixture Finish: SSR / BKV / CWI / CRY / HAB / UFT / ITA / RUA / FTG / MYG /<br>LOD / PUS / FRO / FUP / KIA / POP / BLS / SPG / MEY / GOH / GUM / CHC /<br>COM / ABZ / JAG / OBR / MOS / ROR<br>Fixture Material: Aluminum Die Cast                                                                                                                                                                                                                                                                                                                                                                                                              | Min. Recessing Depth (in): 5 <sup>7</sup> / <sub>8</sub><br>Light Distribution: Adjustable / Downlight<br>Weight (kg): 0.805<br>Weight (lbs): 1.77<br>Fixture Finish: SSR / BKV / CWI / CRY / HAB / UFT / ITA / RUA / FTG / MYG /<br>LOD / PUS / FRO / FUP / KIA / POP / BLS / SPG / MEY / GOH / GUM / CHC /<br>COM / ABZ / JAG / OBR / MOS / ROR<br>Fixture Material: Aluminum Die Cast<br>Cut-out Measurements: 130mm / 5 1/8"                                                                                                                                                                                                                                                                                                                                                                                                                                                                                      | Ceiling Thickness (in): 3/8 or 1/2 or 9/16 |
| Light Distribution: Adjustable / Downlight<br>Weight (kg): 0.805<br>Weight (lbs): 1.77<br>Fixture Finish: SSR / BKV / CWI / CRY / HAB / UFT / ITA / RUA / FTG / MYG /<br>LOD / PUS / FRO / FUP / KIA / POP / BLS / SPG / MEY / GOH / GUM / CHC /<br>COM / ABZ / JAG / OBR / MOS / ROR<br>Fixture Material: Aluminum Die Cast                                                                                                                                                                                                                                                                                                                                                                                                                                                                          | Light Distribution: Adjustable / Downlight<br>Weight (kg): 0.805<br>Weight (lbs): 1.77<br>Fixture Finish: SSR / BKV / CWI / CRY / HAB / UFT / ITA / RUA / FTG / MYG /<br>LOD / PUS / FRO / FUP / KIA / POP / BLS / SPG / MEY / GOH / GUM / CHC /<br>COM / ABZ / JAG / OBR / MOS / ROR<br>Fixture Material: Aluminum Die Cast<br>Cut-out Measurements: 130mm / 5 1/8"                                                                                                                                                                                                                                                                                                                                                                                                                                                                                                                                                  | Min. Recessing Depth (mm): 150             |
| Weight (kg): 0.805<br>Weight (lbs): 1.77<br>Fixture Finish: SSR / BKV / CWI / CRY / HAB / UFT / ITA / RUA / FTG / MYG /<br>LOD / PUS / FRO / FUP / KIA / POP / BLS / SPG / MEY / GOH / GUM / CHC /<br>COM / ABZ / JAG / OBR / MOS / ROR<br>Fixture Material: Aluminum Die Cast                                                                                                                                                                                                                                                                                                                                                                                                                                                                                                                        | Weight (kg): 0.805<br>Weight (lbs): 1.77<br>Fixture Finish: SSR / BKV / CWI / CRY / HAB / UFT / ITA / RUA / FTG / MYG /<br>LOD / PUS / FRO / FUP / KIA / POP / BLS / SPG / MEY / GOH / GUM / CHC /<br>COM / ABZ / JAG / OBR / MOS / ROR<br>Fixture Material: Aluminum Die Cast<br>Cut-out Measurements: 130mm / 5 1/8"                                                                                                                                                                                                                                                                                                                                                                                                                                                                                                                                                                                                | Min. Recessing Depth (in): 5 $\frac{7}{3}$ |
| Weight (lbs): 1.77<br>Fixture Finish: SSR / BKV / CWI / CRY / HAB / UFT / ITA / RUA / FTG / MYG /<br>LOD / PUS / FRO / FUP / KIA / POP / BLS / SPG / MEY / GOH / GUM / CHC /<br>COM / ABZ / JAG / OBR / MOS / ROR<br>Fixture Material: Aluminum Die Cast                                                                                                                                                                                                                                                                                                                                                                                                                                                                                                                                              | Weight (lbs): 1.77<br>Fixture Finish: SSR / BKV / CWI / CRY / HAB / UFT / ITA / RUA / FTG / MYG /<br>LOD / PUS / FRO / FUP / KIA / POP / BLS / SPG / MEY / GOH / GUM / CHC /<br>COM / ABZ / JAG / OBR / MOS / ROR<br>Fixture Material: Aluminum Die Cast<br>Cut-out Measurements: 130mm / 5 1/8"                                                                                                                                                                                                                                                                                                                                                                                                                                                                                                                                                                                                                      | Light Distribution: Adjustable / Downlight |
| Fixture Finish: SSR / BKV / CWI / CRY / HAB / UFT / ITA / RUA / FTG / MYG /<br>LOD / PUS / FRO / FUP / KIA / POP / BLS / SPG / MEY / GOH / GUM / CHC /<br>COM / ABZ / JAG / OBR / MOS / ROR<br>Fixture Material: Aluminum Die Cast                                                                                                                                                                                                                                                                                                                                                                                                                                                                                                                                                                    | Fixture Finish: SSR / BKV / CWI / CRY / HAB / UFT / ITA / RUA / FTG / MYG /<br>LOD / PUS / FRO / FUP / KIA / POP / BLS / SPG / MEY / GOH / GUM / CHC /<br>COM / ABZ / JAG / OBR / MOS / ROR<br>Fixture Material: Aluminum Die Cast<br>Cut-out Measurements: 130mm / 5 1/8"                                                                                                                                                                                                                                                                                                                                                                                                                                                                                                                                                                                                                                            | Weight (kg): 0.805                         |
| LOD / PUS / FRO / FUP / KIA / POP / BLS / SPG / MEY / GOH / GUM / CHC /<br>COM / ABZ / JAG / OBR / MOS / ROR<br>Fixture Material: Aluminum Die Cast                                                                                                                                                                                                                                                                                                                                                                                                                                                                                                                                                                                                                                                   | LOD / PUS / FRO / FUP / KIA / POP / BLS / SPG / MEY / GOH / GUM / CHC /<br>COM / ABZ / JAG / OBR / MOS / ROR<br>Fixture Material: Aluminum Die Cast<br>Cut-out Measurements: 130mm / 5 1/8"                                                                                                                                                                                                                                                                                                                                                                                                                                                                                                                                                                                                                                                                                                                           | Weight (lbs): 1.77                         |
| COM / ABZ / JAG / OBR / MOS / ROR<br>Fixture Material: Aluminum Die Cast                                                                                                                                                                                                                                                                                                                                                                                                                                                                                                                                                                                                                                                                                                                              | COM / ABZ / JAG / OBR / MOS / ROR<br>Fixture Material: Aluminum Die Cast<br>Cut-out Measurements: 130mm / 5 1/8"                                                                                                                                                                                                                                                                                                                                                                                                                                                                                                                                                                                                                                                                                                                                                                                                      |                                            |
| Fixture Material: Aluminum Die Cast                                                                                                                                                                                                                                                                                                                                                                                                                                                                                                                                                                                                                                                                                                                                                                   | Fixture Material: Aluminum Die Cast<br>Cut-out Measurements: 130mm / 5 1/8"                                                                                                                                                                                                                                                                                                                                                                                                                                                                                                                                                                                                                                                                                                                                                                                                                                           |                                            |
|                                                                                                                                                                                                                                                                                                                                                                                                                                                                                                                                                                                                                                                                                                                                                                                                       | Cut-out Measurements: 130mm / 5 1/8"                                                                                                                                                                                                                                                                                                                                                                                                                                                                                                                                                                                                                                                                                                                                                                                                                                                                                  |                                            |
| cut-out measurements: 130mm / 5 1/8"                                                                                                                                                                                                                                                                                                                                                                                                                                                                                                                                                                                                                                                                                                                                                                  | ,                                                                                                                                                                                                                                                                                                                                                                                                                                                                                                                                                                                                                                                                                                                                                                                                                                                                                                                     |                                            |
|                                                                                                                                                                                                                                                                                                                                                                                                                                                                                                                                                                                                                                                                                                                                                                                                       | ELECTRICAL                                                                                                                                                                                                                                                                                                                                                                                                                                                                                                                                                                                                                                                                                                                                                                                                                                                                                                            | cut-out measurements: 130mm / 5 1/8"       |