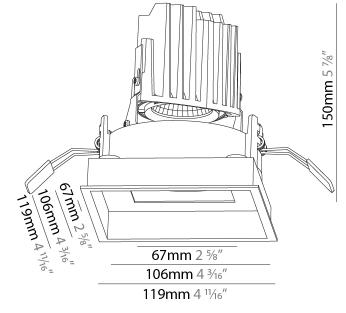

# GENERAL

| Series: Bioniq                                                                                                                                                                              |
|---------------------------------------------------------------------------------------------------------------------------------------------------------------------------------------------|
| Subseries: Bioniq Round Adjustable                                                                                                                                                          |
| Brand: Prolicht                                                                                                                                                                             |
| Division: Architectural                                                                                                                                                                     |
| Mounting Type: Recessed                                                                                                                                                                     |
| Mounting Location: Ceiling                                                                                                                                                                  |
| Subcategory: Downlight                                                                                                                                                                      |
| PHYSICAL                                                                                                                                                                                    |
| Shape: Round                                                                                                                                                                                |
| Diameter (mm): 107                                                                                                                                                                          |
| Diameter (in): $4\frac{3}{16}$                                                                                                                                                              |
| Height (mm): 112                                                                                                                                                                            |
| Height (in): $4\frac{7}{16}$                                                                                                                                                                |
| Ceiling Thickness (mm): 10 / 12.5 / 15                                                                                                                                                      |
| Ceiling Thickness (in): 3/8 or 1/2 or 9/16                                                                                                                                                  |
| Min. Recessing Depth (mm): 130                                                                                                                                                              |
| Min. Recessing Depth (in): 5 $\frac{1}{8}$                                                                                                                                                  |
| Light Distribution: Adjustable / Downlight                                                                                                                                                  |
| Weight (kg): 0.47                                                                                                                                                                           |
| Weight (lbs): 1.04                                                                                                                                                                          |
| Fixture Finish: SSR / BKV / CWI / CRY / HAB / UFT / ITA / RUA / FTG / MYG /<br>LOD / PUS / FRO / FUP / KIA / POP / BLS / SPG / MEY / GOH / GUM / CHC /<br>COM / ABZ / JAG / OBR / MOS / ROR |
| Fixture Material: Aluminum Die Cast                                                                                                                                                         |
| Cut-out Measurements: 98mm / 3 7/8"                                                                                                                                                         |
| ELECTRICAL                                                                                                                                                                                  |
| Lamp Type: LED (Zhaga Standard)                                                                                                                                                             |
| Input Wattage (W): 13.2 / 16.5                                                                                                                                                              |
| Total Output Wattage (W): 12 / 15                                                                                                                                                           |

# GENERAL

| Series: Bioniq                                                                                                                                                                          |  |
|-----------------------------------------------------------------------------------------------------------------------------------------------------------------------------------------|--|
| Subseries: Bioniq Round Adjustable                                                                                                                                                      |  |
| Brand: Prolicht                                                                                                                                                                         |  |
| Division: Architectural                                                                                                                                                                 |  |
| Mounting Type: Recessed                                                                                                                                                                 |  |
| Mounting Location: Ceiling                                                                                                                                                              |  |
| Subcategory: Downlight                                                                                                                                                                  |  |
| PHYSICAL                                                                                                                                                                                |  |
| Shape: Round                                                                                                                                                                            |  |
| Diameter (mm): 107                                                                                                                                                                      |  |
| Diameter (in): $4\frac{3}{16}$                                                                                                                                                          |  |
| Height (mm): 112                                                                                                                                                                        |  |
| Height (in): $4\frac{7}{16}$                                                                                                                                                            |  |
| Ceiling Thickness (mm): 10 / 12.5 / 15                                                                                                                                                  |  |
| Ceiling Thickness (in): 3/8 or 1/2 or 9/16                                                                                                                                              |  |
| Min. Recessing Depth (mm): 130                                                                                                                                                          |  |
| Min. Recessing Depth (in): $5\frac{1}{8}$                                                                                                                                               |  |
| Light Distribution: Adjustable / Downlight                                                                                                                                              |  |
| Weight (kg): 0.46                                                                                                                                                                       |  |
| Weight (lbs): 1.01                                                                                                                                                                      |  |
| Fixture Finish: SSR / BKV / CWI / CRY / HAB / UFT / ITA / RUA / FTG / MYY<br>LOD / PUS / FRO / FUP / KIA / POP / BLS / SPG / MEY / GOH / GUM / CHC<br>COM / ABZ / JAG / OBR / MOS / ROR |  |
| Fixture Material: Aluminum Die Cast                                                                                                                                                     |  |
| Cut-out Measurements: 98mm / 3 7/8"                                                                                                                                                     |  |
| ELECTRICAL                                                                                                                                                                              |  |
| LECIKICAL                                                                                                                                                                               |  |

#### GENERAL s. Bio rio

| Series: Bioniq                                                              |
|-----------------------------------------------------------------------------|
| Subseries: Bioniq Round Adjustable                                          |
| Brand: Prolicht                                                             |
| Division: Architectural                                                     |
| Mounting Type: Recessed                                                     |
| Mounting Location: Ceiling                                                  |
| Subcategory: Downlight                                                      |
| PHYSICAL                                                                    |
| Shape: Round                                                                |
| Diameter (mm): 139                                                          |
| Diameter (in): $5\frac{1}{2}$                                               |
| Height (mm): 137                                                            |
| Height (in): 5 <sup>3</sup> / <sub>8</sub>                                  |
| Ceiling Thickness (mm): 10 / 12.5 / 15                                      |
| Ceiling Thickness (in): 3/8 or 1/2 or 9/16                                  |
| Min. Recessing Depth (mm): 150                                              |
| Min. Recessing Depth (in): 5 <sup>7</sup> / <sub>8</sub>                    |
| Light Distribution: Adjustable / Downlight                                  |
| Weight (kg): 0.836                                                          |
| Weight (lbs): 1.84                                                          |
| Fixture Finish: SSR / BKV / CWI / CRY / HAB / UFT / ITA / RUA / FTG / MYG / |
| LOD / PUS / FRO / FUP / KIA / POP / BLS / SPG / MEY / GOH / GUM / CHC /     |
| COM / ABZ / JAG / OBR / MOS / ROR                                           |
| Fixture Material: Aluminum Die Cast                                         |
| Cut-out Measurements: 130mm / 5 1/8"                                        |
| ELECTRICAL                                                                  |

#### GENERAL s• Bid rio

| Brand: Prolicht         Division: Architectural         Mounting Type: Recessed         Mounting Location: Ceiling         Subcategory: Downlight         PHYSICAL         Shape: Round         Diameter (im): $5\frac{1}{2}$ Height (im): $5\frac{1}{2}$ Height (in): $5\frac{1}{3}$ Ceiling Thickness (mm): $10 / 12.5 / 15$ Ceiling Thickness (in): $3/8$ or $1/2$ or $9/16$ Min. Recessing Depth (imn): $150$ Min. Recessing Depth (in): $5\frac{7}{6}$ Light Distribution: Adjustable / Downlight         Weight (lbs): $1.77$ Fixture Finish: SSR / BKV / CWI / CRY / HAB / UFT / ITA / RUA / FTG / MYG / LOD / PUS / FRO / FUP / KIA / POP / BLS / SPG / MEY / GOH / GUM / CHC / COM / ABZ / JAG / OBR / MOS / ROR         Fixture Material: Aluminum Die Cast                                 | Subseries: Bioniq Round Adjustable         Brand: Prolicht         Division: Architectural         Mounting Type: Recessed         Mounting Location: Ceiling         Subcategory: Downlight         PHYSICAL         Shape: Round         Diameter (mm): 139         Diameter (in): $5 \frac{1}{2}$ Height (mm): 137         Height (in): $5 \frac{1}{2}$ Ceiling Thickness (mm): $10 / 12.5 / 15$ Ceiling Thickness (in): $3/8$ or $1/2$ or $9/16$ Min. Recessing Depth (mm): 150         Min. Recessing Depth (in): $5 \frac{7}{6}$ Light Distribution: Adjustable / Downlight         Weight (kg): $0.805$ Weight (lbs): $1.77$ Fixture Finish: SSR / BKV / CWI / CRY / HAB / UFT / ITA / RUA / FTG / MYG / LOD / PUS / FRO / FUP / KIA / POP / BLS / SPG / MEY / GOH / GUM / CHC / COM / ABZ / JAG / OBR / MOS / ROR         Fixture Material: Aluminum Die Cast         Cut-out Measurements: $130mm / 5 1/8^m$ | Series: Bioniq                             |
|-------------------------------------------------------------------------------------------------------------------------------------------------------------------------------------------------------------------------------------------------------------------------------------------------------------------------------------------------------------------------------------------------------------------------------------------------------------------------------------------------------------------------------------------------------------------------------------------------------------------------------------------------------------------------------------------------------------------------------------------------------------------------------------------------------|-----------------------------------------------------------------------------------------------------------------------------------------------------------------------------------------------------------------------------------------------------------------------------------------------------------------------------------------------------------------------------------------------------------------------------------------------------------------------------------------------------------------------------------------------------------------------------------------------------------------------------------------------------------------------------------------------------------------------------------------------------------------------------------------------------------------------------------------------------------------------------------------------------------------------|--------------------------------------------|
| Division: Architectural         Mounting Type: Recessed         Mounting Location: Ceiling         Subcategory: Downlight         PHYSICAL         Shape: Round         Diameter (mm): 139         Diameter (in): $5\frac{1}{2}$ Height (mm): 137         Height (in): $5\frac{3}{8}$ Ceiling Thickness (mm): $10 / 12.5 / 15$ Ceiling Thickness (in): $3/8$ or $1/2$ or $9/16$ Min. Recessing Depth (mm): $150$ Min. Recessing Depth (in): $5\frac{7}{8}$ Light Distribution: Adjustable / Downlight         Weight (kg): 0.805         Weight (lbs): 1.77         Fixture Finish: SSR / BKV / CWI / CRY / HAB / UFT / ITA / RUA / FTG / MYG / LOD / PUS / FRO / FUP / KIA / POP / BLS / SPG / MEY / GOH / GUM / CHC / COM / ABZ / JAG / OBR / MOS / ROR         Fixture Material: Aluminum Die Cast | Initial ProductDivision: ArchitecturalMounting Type: RecessedMounting Location: CeilingSubcategory: Downlight <b>PHYSICAL</b> Shape: RoundDiameter (mm): 139Diameter (in): $5\frac{1}{2}$ Height (mm): 137Height (in): $5\frac{1}{8}$ Ceiling Thickness (mm): $10 / 12.5 / 15$ Ceiling Thickness (mm): $10 / 12.5 / 15$ Ceiling Thickness (in): $3/8$ or $1/2$ or $9/16$ Min. Recessing Depth (mm): $150$ Min. Recessing Depth (in): $5\frac{7}{8}$ Light Distribution: Adjustable / DownlightWeight (kg): 0.805Weight (lbs): $1.77$ Fixture Finish: SSR / BKV / CWI / CRY / HAB / UFT / ITA / RUA / FTG / MYG / LOD / PUS / FRO / FUP / KIA / POP / BLS / SPG / MEY / GOH / GUM / CHC / COM / ABZ / JAG / OBR / MOS / RORFixture Material: Aluminum Die CastCut-out Measurements: $130mm / 51/8$ "                                                                                                                   | Subseries: Bioniq Round Adjustable         |
| Mounting Type: Recessed         Mounting Location: Ceiling         Subcategory: Downlight         PHYSICAL         Shape: Round         Diameter (mm): 139         Diameter (in): $5\frac{1}{2}$ Height (in): $5\frac{3}{8}$ Ceiling Thickness (mm): $10 / 12.5 / 15$ Ceiling Thickness (in): $3/8$ or $1/2$ or $9/16$ Min. Recessing Depth (mm): $150$ Min. Recessing Depth (in): $5\frac{7}{8}$ Light Distribution: Adjustable / Downlight         Weight (lb): $1.77$ Fixture Finish: SSR / BKV / CWI / CRY / HAB / UFT / ITA / RUA / FTG / MYG / LOD / PUS / FRO / FUP / KIA / POP / BLS / SPG / MEY / GOH / GUM / CHC / COM / ABZ / JAG / OBR / MOS / ROR         Fixture Material: Aluminum Die Cast                                                                                            | Mounting Type: RecessedMounting Location: CeilingSubcategory: DownlightPHYSICALShape: RoundDiameter (mm): 139Diameter (in): $5\frac{1}{2}$ Height (mm): 137Height (in): $5\frac{1}{8}$ Ceiling Thickness (mm): $10 / 12.5 / 15$ Ceiling Thickness (mm): $10 / 12.5 / 15$ Ceiling Thickness (in): $3/8$ or $1/2$ or $9/16$ Min. Recessing Depth (mm): $150$ Min. Recessing Depth (in): $5\frac{7}{8}$ Light Distribution: Adjustable / DownlightWeight (lbs): $1.77$ Fixture Finish: SSR / BKV / CWI / CRY / HAB / UFT / ITA / RUA / FTG / MYG / LOD / PUS / FRO / FUP / KIA / POP / BLS / SPG / MEY / GOH / GUM / CHC / COM / ABZ / JAG / OBR / MOS / RORFixture Material: Aluminum Die CastCut-out Measurements: $130mm / 51/8$ "                                                                                                                                                                                    | Brand: Prolicht                            |
| Mounting Location: Ceiling         Subcategory: Downlight         PHYSICAL         Shape: Round         Diameter (im): 139         Diameter (in): $5\frac{1}{2}$ Height (im): 137         Height (in): $5\frac{3}{8}$ Ceiling Thickness (mm): 10 / 12.5 / 15         Ceiling Thickness (in): 3/8 or 1/2 or 9/16         Min. Recessing Depth (mm): 150         Min. Recessing Depth (in): $5\frac{7}{8}$ Light Distribution: Adjustable / Downlight         Weight (kg): 0.805         Weight (lbs): 1.77         Fixture Finish: SSR / BKV / CWI / CRY / HAB / UFT / ITA / RUA / FTG / MYG / LOD / PUS / FRO / FUP / KIA / POP / BLS / SPG / MEY / GOH / GUM / CHC / COM / ABZ / JAG / OBR / MOS / ROR         Fixture Material: Aluminum Die Cast                                                   | Mounting Location: CeilingSubcategory: DownlightPHYSICALShape: RoundDiameter (mm): 139Diameter (in): $5^{\frac{1}{2}}_2$ Height (mm): 137Height (in): $5^{\frac{3}{6}}$ Ceiling Thickness (mm): $10 / 12.5 / 15$ Ceiling Thickness (mm): $10 / 12.5 / 15$ Ceiling Thickness (in): $3/8$ or $1/2$ or $9/16$ Min. Recessing Depth (mm): $150$ Min. Recessing Depth (in): $5^{\frac{7}{8}}$ Light Distribution: Adjustable / DownlightWeight (kg): $0.805$ Weight (lbs): $1.77$ Fixture Finish: SSR / BKV / CWI / CRY / HAB / UFT / ITA / RUA / FTG / MYG / LOD / PUS / FRO / FUP / KIA / POP / BLS / SPG / MEY / GOH / GUM / CHC / COM / ABZ / JAG / OBR / MOS / RORFixture Material: Aluminum Die CastCut-out Measurements: $130 \text{ mm } 5 1/8^{\text{m}}$                                                                                                                                                         | Division: Architectural                    |
| Subcategory: Downlight         PHYSICAL         Shape: Round         Diameter (mm): 139         Diameter (in): $5\frac{1}{2}$ Height (mm): 137         Height (in): $5\frac{3}{8}$ Ceiling Thickness (mm): $10 / 12.5 / 15$ Ceiling Thickness (in): $3/8$ or $1/2$ or $9/16$ Min. Recessing Depth (mm): $150$ Min. Recessing Depth (in): $5\frac{7}{8}$ Light Distribution: Adjustable / Downlight         Weight (kg): $0.805$ Weight (lbs): $1.77$ Fixture Finish: SSR / BKV / CWI / CRY / HAB / UFT / ITA / RUA / FTG / MYG / LOD / PUS / FRO / FUP / KIA / POP / BLS / SPG / MEY / GOH / GUM / CHC / COM / ABZ / JAG / OBR / MOS / ROR         Fixture Material: Aluminum Die Cast                                                                                                                | Subcategory: Downlight PHYSICAL Shape: Round Diameter (mm): 139 Diameter (in): 5 <sup>1</sup> / <sub>2</sub> Height (mm): 137 Height (in): 5 <sup>3</sup> / <sub>8</sub> Ceiling Thickness (mm): 10 / 12.5 / 15 Ceiling Thickness (in): 3/8 or 1/2 or 9/16 Min. Recessing Depth (in): 5 <sup>7</sup> / <sub>8</sub> Light Distribution: Adjustable / Downlight Weight (kg): 0.805 Weight (lbs): 1.77 Fixture Finish: SSR / BKV / CWI / CRY / HAB / UFT / ITA / RUA / FTG / MYG / LOD / PUS / FRO / FUP / KIA / POP / BLS / SPG / MEY / GOH / GUM / CHC / COM / ABZ / JAG / OBR / MOS / ROR Fixture Material: Aluminum Die Cast Cut-out Measurements: 130mm / 5 1/8"                                                                                                                                                                                                                                                   | Mounting Type: Recessed                    |
| PHYSICAL         Shape: Round         Diameter (mm): 139         Diameter (in): $5\frac{1}{2}$ Height (in): $5\frac{1}{2}$ Height (in): $5\frac{1}{3}$ Ceiling Thickness (mm): $10 / 12.5 / 15$ Ceiling Thickness (in): $3/8$ or $1/2$ or $9/16$ Min. Recessing Depth (mm): $150$ Min. Recessing Depth (in): $5\frac{7}{6}$ Light Distribution: Adjustable / Downlight         Weight (kg): $0.805$ Weight (lbs): $1.77$ Fixture Finish: SSR / BKV / CWI / CRY / HAB / UFT / ITA / RUA / FTG / MYG / LOD / PUS / FRO / FUP / KIA / POP / BLS / SPG / MEY / GOH / GUM / CHC / COM / ABZ / JAG / OBR / MOS / ROR         Fixture Material: Aluminum Die Cast                                                                                                                                            | PHYSICAL         Shape: Round         Diameter (mm): 139         Diameter (in): 5 ½         Height (mm): 137         Height (in): 5 ½         Ceiling Thickness (mm): 10 / 12.5 / 15         Ceiling Thickness (mm): 10 / 12.5 / 15         Ceiling Thickness (in): 3/8 or 1/2 or 9/16         Min. Recessing Depth (mm): 150         Min. Recessing Depth (in): 5 ½         Light Distribution: Adjustable / Downlight         Weight (kg): 0.805         Weight (lbs): 1.77         Fixture Finish: SSR / BKV / CWI / CRY / HAB / UFT / ITA / RUA / FTG / MYG / LOD / PUS / FRO / FUP / KIA / POP / BLS / SPG / MEY / GOH / GUM / CHC / COM / ABZ / JAG / OBR / MOS / ROR         Fixture Material: Aluminum Die Cast         Cut-out Measurements: 130mm / 5 1/8"                                                                                                                                                  | Mounting Location: Ceiling                 |
| Shape: Round         Diameter (mm): 139         Diameter (in): $5\frac{1}{2}$ Height (mm): 137         Height (in): $5\frac{3}{8}$ Ceiling Thickness (mm): 10 / 12.5 / 15         Ceiling Thickness (in): 3/8 or 1/2 or 9/16         Min. Recessing Depth (mm): 150         Min. Recessing Depth (in): $5\frac{7}{8}$ Light Distribution: Adjustable / Downlight         Weight (kg): 0.805         Weight (lbs): 1.77         Fixture Finish: SSR / BKV / CWI / CRY / HAB / UFT / ITA / RUA / FTG / MYG / LOD / PUS / FRO / FUP / KIA / POP / BLS / SPG / MEY / GOH / GUM / CHC / COM / ABZ / JAG / OBR / MOS / ROR         Fixture Material: Aluminum Die Cast                                                                                                                                      | Shape: RoundDiameter (mm): 139Diameter (in): $5\frac{1}{2}$ Height (mm): 137Height (in): $5\frac{3}{8}$ Ceiling Thickness (mm): $10/12.5/15$ Ceiling Thickness (mm): $10/12.5/15$ Ceiling Thickness (in): $3/8$ or $1/2$ or $9/16$ Min. Recessing Depth (mm): $150$ Min. Recessing Depth (in): $5\frac{7}{8}$ Light Distribution: Adjustable / DownlightWeight (kg): $0.805$ Weight (lbs): $1.77$ Fixture Finish: SSR / BKV / CWI / CRY / HAB / UFT / ITA / RUA / FTG / MYG /<br>LOD / PUS / FRO / FUP / KIA / POP / BLS / SPG / MEY / GOH / GUM / CHC /<br>COM / ABZ / JAG / OBR / MOS / RORFixture Material: Aluminum Die CastCut-out Measurements: $130$ mm / $51/8$ "                                                                                                                                                                                                                                             | Subcategory: Downlight                     |
| Diameter (mm): 139<br>Diameter (in): $5\frac{1}{2}$<br>Height (mm): 137<br>Height (in): $5\frac{3}{8}$<br>Ceiling Thickness (mm): $10 / 12.5 / 15$<br>Ceiling Thickness (in): $3/8$ or $1/2$ or $9/16$<br>Min. Recessing Depth (mm): $150$<br>Min. Recessing Depth (in): $5\frac{7}{8}$<br>Light Distribution: Adjustable / Downlight<br>Weight (kg): $0.805$<br>Weight (lbs): $1.77$<br>Fixture Finish: SSR / BKV / CWI / CRY / HAB / UFT / ITA / RUA / FTG / MYG /<br>LOD / PUS / FRO / FUP / KIA / POP / BLS / SPG / MEY / GOH / GUM / CHC /<br>COM / ABZ / JAG / OBR / MOS / ROR<br>Fixture Material: Aluminum Die Cast                                                                                                                                                                           | Diameter (mm): 139<br>Diameter (in): 5 $\frac{1}{2}$<br>Height (mm): 137<br>Height (in): 5 $\frac{3}{6}$<br>Ceiling Thickness (mm): 10 / 12.5 / 15<br>Ceiling Thickness (in): 3/8 or 1/2 or 9/16<br>Min. Recessing Depth (mm): 150<br>Min. Recessing Depth (in): 5 $\frac{7}{6}$<br>Light Distribution: Adjustable / Downlight<br>Weight (kg): 0.805<br>Weight (lbs): 1.77<br>Fixture Finish: SSR / BKV / CWI / CRY / HAB / UFT / ITA / RUA / FTG / MYG /<br>LOD / PUS / FRO / FUP / KIA / POP / BLS / SPG / MEY / GOH / GUM / CHC /<br>COM / ABZ / JAG / OBR / MOS / ROR<br>Fixture Material: Aluminum Die Cast<br>Cut-out Measurements: 130mm / 5 1/8"                                                                                                                                                                                                                                                              | PHYSICAL                                   |
| Diameter (in): 5 $\frac{1}{2}$<br>Height (mm): 137<br>Height (in): 5 $\frac{3}{8}$<br>Ceiling Thickness (mm): 10 / 12.5 / 15<br>Ceiling Thickness (in): 3/8 or 1/2 or 9/16<br>Min. Recessing Depth (mm): 150<br>Min. Recessing Depth (in): 5 $\frac{7}{8}$<br>Light Distribution: Adjustable / Downlight<br>Weight (kg): 0.805<br>Weight (lbs): 1.77<br>Fixture Finish: SSR / BKV / CWI / CRY / HAB / UFT / ITA / RUA / FTG / MYG /<br>LOD / PUS / FRO / FUP / KIA / POP / BLS / SPG / MEY / GOH / GUM / CHC /<br>COM / ABZ / JAG / OBR / MOS / ROR<br>Fixture Material: Aluminum Die Cast                                                                                                                                                                                                            | Diameter (in): $5\frac{1}{2}$<br>Height (mm): 137<br>Height (in): $5\frac{3}{6}$<br>Ceiling Thickness (mm): 10 / 12.5 / 15<br>Ceiling Thickness (in): 3/8 or 1/2 or 9/16<br>Min. Recessing Depth (mm): 150<br>Min. Recessing Depth (in): $5\frac{7}{6}$<br>Light Distribution: Adjustable / Downlight<br>Weight (kg): 0.805<br>Weight (lbs): 1.77<br>Fixture Finish: SSR / BKV / CWI / CRY / HAB / UFT / ITA / RUA / FTG / MYG /<br>LOD / PUS / FRO / FUP / KIA / POP / BLS / SPG / MEY / GOH / GUM / CHC /<br>COM / ABZ / JAG / OBR / MOS / ROR<br>Fixture Material: Aluminum Die Cast<br>Cut-out Measurements: 130mm / 5 1/8"                                                                                                                                                                                                                                                                                       | Shape: Round                               |
| Height (mm): 137<br>Height (in): 5 $\frac{3}{8}$<br>Ceiling Thickness (mm): 10 / 12.5 / 15<br>Ceiling Thickness (in): 3/8 or 1/2 or 9/16<br>Min. Recessing Depth (mm): 150<br>Min. Recessing Depth (in): 5 $\frac{7}{8}$<br>Light Distribution: Adjustable / Downlight<br>Weight (kg): 0.805<br>Weight (lbs): 1.77<br>Fixture Finish: SSR / BKV / CWI / CRY / HAB / UFT / ITA / RUA / FTG / MYG /<br>LOD / PUS / FRO / FUP / KIA / POP / BLS / SPG / MEY / GOH / GUM / CHC /<br>COM / ABZ / JAG / OBR / MOS / ROR<br>Fixture Material: Aluminum Die Cast                                                                                                                                                                                                                                              | Height (mm): 137Height (in): $5\frac{3}{8}$ Ceiling Thickness (mm): $10 / 12.5 / 15$ Ceiling Thickness (in): $3/8$ or $1/2$ or $9/16$ Min. Recessing Depth (mm): $150$ Min. Recessing Depth (in): $5\frac{7}{6}$ Light Distribution: Adjustable / DownlightWeight (kg): $0.805$ Weight (lbs): $1.77$ Fixture Finish: SSR / BKV / CWI / CRY / HAB / UFT / ITA / RUA / FTG / MYG / LOD / PUS / FRO / FUP / KIA / POP / BLS / SPG / MEY / GOH / GUM / CHC / COM / ABZ / JAG / OBR / MOS / RORFixture Material: Aluminum Die CastCut-out Measurements: $130mm / 5 1/8"$                                                                                                                                                                                                                                                                                                                                                   | Diameter (mm): 139                         |
| Height (in): 5 <sup>3</sup> / <sub>6</sub><br>Ceiling Thickness (mm): 10 / 12.5 / 15<br>Ceiling Thickness (in): 3/8 or 1/2 or 9/16<br>Min. Recessing Depth (mm): 150<br>Min. Recessing Depth (in): 5 <sup>7</sup> / <sub>6</sub><br>Light Distribution: Adjustable / Downlight<br>Weight (kg): 0.805<br>Weight (lbs): 1.77<br>Fixture Finish: SSR / BKV / CWI / CRY / HAB / UFT / ITA / RUA / FTG / MYG /<br>LOD / PUS / FRO / FUP / KIA / POP / BLS / SPG / MEY / GOH / GUM / CHC /<br>COM / ABZ / JAG / OBR / MOS / ROR<br>Fixture Material: Aluminum Die Cast                                                                                                                                                                                                                                      | Height (in): 5 $\frac{3}{8}$<br>Ceiling Thickness (mm): 10 / 12.5 / 15<br>Ceiling Thickness (in): 3/8 or 1/2 or 9/16<br>Min. Recessing Depth (mm): 150<br>Min. Recessing Depth (in): 5 $\frac{7}{6}$<br>Light Distribution: Adjustable / Downlight<br>Weight (kg): 0.805<br>Weight (lbs): 1.77<br>Fixture Finish: SSR / BKV / CWI / CRY / HAB / UFT / ITA / RUA / FTG / MYG /<br>LOD / PUS / FRO / FUP / KIA / POP / BLS / SPG / MEY / GOH / GUM / CHC /<br>COM / ABZ / JAG / OBR / MOS / ROR<br>Fixture Material: Aluminum Die Cast<br>Cut-out Measurements: 130mm / 5 1/8"                                                                                                                                                                                                                                                                                                                                          | Diameter (in): $5\frac{1}{2}$              |
| Ceiling Thickness (mm): 10 / 12.5 / 15<br>Ceiling Thickness (in): 3/8 or 1/2 or 9/16<br>Min. Recessing Depth (mm): 150<br>Min. Recessing Depth (in): 5 $\frac{7}{6}$<br>Light Distribution: Adjustable / Downlight<br>Weight (kg): 0.805<br>Weight (lbs): 1.77<br>Fixture Finish: SSR / BKV / CWI / CRY / HAB / UFT / ITA / RUA / FTG / MYG /<br>LOD / PUS / FRO / FUP / KIA / POP / BLS / SPG / MEY / GOH / GUM / CHC /<br>COM / ABZ / JAG / OBR / MOS / ROR<br>Fixture Material: Aluminum Die Cast                                                                                                                                                                                                                                                                                                  | Ceiling Thickness (mm): 10 / 12.5 / 15         Ceiling Thickness (in): 3/8 or 1/2 or 9/16         Min. Recessing Depth (mm): 150         Min. Recessing Depth (in): 5 %         Light Distribution: Adjustable / Downlight         Weight (kg): 0.805         Weight (lbs): 1.77         Fixture Finish: SSR / BKV / CWI / CRY / HAB / UFT / ITA / RUA / FTG / MYG / LOD / PUS / FRO / FUP / KIA / POP / BLS / SPG / MEY / GOH / GUM / CHC / COM / ABZ / JAG / OBR / MOS / ROR         Fixture Material: Aluminum Die Cast         Cut-out Measurements: 130mm / 5 1/8"                                                                                                                                                                                                                                                                                                                                               | Height (mm): 137                           |
| Ceiling Thickness (in): $3/8$ or $1/2$ or $9/16$ Min. Recessing Depth (mm): 150         Min. Recessing Depth (in): $5\frac{7}{6}$ Light Distribution: Adjustable / Downlight         Weight (kg): 0.805         Weight (lbs): 1.77         Fixture Finish: SSR / BKV / CWI / CRY / HAB / UFT / ITA / RUA / FTG / MYG / LOD / PUS / FRO / FUP / KIA / POP / BLS / SPG / MEY / GOH / GUM / CHC / COM / ABZ / JAG / OBR / MOS / ROR         Fixture Material: Aluminum Die Cast                                                                                                                                                                                                                                                                                                                          | Ceiling Thickness (in): 3/8 or 1/2 or 9/16<br>Min. Recessing Depth (mm): 150<br>Min. Recessing Depth (in): 5 $\frac{7}{6}$<br>Light Distribution: Adjustable / Downlight<br>Weight (kg): 0.805<br>Weight (lbs): 1.77<br>Fixture Finish: SSR / BKV / CWI / CRY / HAB / UFT / ITA / RUA / FTG / MYG /<br>LOD / PUS / FRO / FUP / KIA / POP / BLS / SPG / MEY / GOH / GUM / CHC /<br>COM / ABZ / JAG / OBR / MOS / ROR<br>Fixture Material: Aluminum Die Cast<br>Cut-out Measurements: 130mm / 5 1/8"                                                                                                                                                                                                                                                                                                                                                                                                                    | Height (in): 5 <sup>3</sup> / <sub>8</sub> |
| Min. Recessing Depth (mm): 150<br>Min. Recessing Depth (in): 5 <sup>7</sup> / <sub>8</sub><br>Light Distribution: Adjustable / Downlight<br>Weight (kg): 0.805<br>Weight (lbs): 1.77<br>Fixture Finish: SSR / BKV / CWI / CRY / HAB / UFT / ITA / RUA / FTG / MYG /<br>LOD / PUS / FRO / FUP / KIA / POP / BLS / SPG / MEY / GOH / GUM / CHC /<br>COM / ABZ / JAG / OBR / MOS / ROR<br>Fixture Material: Aluminum Die Cast                                                                                                                                                                                                                                                                                                                                                                            | Min. Recessing Depth (mm): 150<br>Min. Recessing Depth (in): 5 $\frac{7}{8}$<br>Light Distribution: Adjustable / Downlight<br>Weight (kg): 0.805<br>Weight (lbs): 1.77<br>Fixture Finish: SSR / BKV / CWI / CRY / HAB / UFT / ITA / RUA / FTG / MYG /<br>LOD / PUS / FRO / FUP / KIA / POP / BLS / SPG / MEY / GOH / GUM / CHC /<br>COM / ABZ / JAG / OBR / MOS / ROR<br>Fixture Material: Aluminum Die Cast<br>Cut-out Measurements: 130mm / 5 1/8"                                                                                                                                                                                                                                                                                                                                                                                                                                                                  | Ceiling Thickness (mm): 10 / 12.5 / 15     |
| Min. Recessing Depth (in): 5 <sup>7</sup> / <sub>8</sub><br>Light Distribution: Adjustable / Downlight<br>Weight (kg): 0.805<br>Weight (lbs): 1.77<br>Fixture Finish: SSR / BKV / CWI / CRY / HAB / UFT / ITA / RUA / FTG / MYG /<br>LOD / PUS / FRO / FUP / KIA / POP / BLS / SPG / MEY / GOH / GUM / CHC /<br>COM / ABZ / JAG / OBR / MOS / ROR<br>Fixture Material: Aluminum Die Cast                                                                                                                                                                                                                                                                                                                                                                                                              | Min. Recessing Depth (in): 5 <sup>7</sup> / <sub>8</sub><br>Light Distribution: Adjustable / Downlight<br>Weight (kg): 0.805<br>Weight (lbs): 1.77<br>Fixture Finish: SSR / BKV / CWI / CRY / HAB / UFT / ITA / RUA / FTG / MYG /<br>LOD / PUS / FRO / FUP / KIA / POP / BLS / SPG / MEY / GOH / GUM / CHC /<br>COM / ABZ / JAG / OBR / MOS / ROR<br>Fixture Material: Aluminum Die Cast<br>Cut-out Measurements: 130mm / 5 1/8"                                                                                                                                                                                                                                                                                                                                                                                                                                                                                      | Ceiling Thickness (in): 3/8 or 1/2 or 9/16 |
| Light Distribution: Adjustable / Downlight<br>Weight (kg): 0.805<br>Weight (lbs): 1.77<br>Fixture Finish: SSR / BKV / CWI / CRY / HAB / UFT / ITA / RUA / FTG / MYG /<br>LOD / PUS / FRO / FUP / KIA / POP / BLS / SPG / MEY / GOH / GUM / CHC /<br>COM / ABZ / JAG / OBR / MOS / ROR<br>Fixture Material: Aluminum Die Cast                                                                                                                                                                                                                                                                                                                                                                                                                                                                          | Light Distribution: Adjustable / Downlight<br>Weight (kg): 0.805<br>Weight (lbs): 1.77<br>Fixture Finish: SSR / BKV / CWI / CRY / HAB / UFT / ITA / RUA / FTG / MYG /<br>LOD / PUS / FRO / FUP / KIA / POP / BLS / SPG / MEY / GOH / GUM / CHC /<br>COM / ABZ / JAG / OBR / MOS / ROR<br>Fixture Material: Aluminum Die Cast<br>Cut-out Measurements: 130mm / 5 1/8"                                                                                                                                                                                                                                                                                                                                                                                                                                                                                                                                                  | Min. Recessing Depth (mm): 150             |
| Weight (kg): 0.805<br>Weight (lbs): 1.77<br>Fixture Finish: SSR / BKV / CWI / CRY / HAB / UFT / ITA / RUA / FTG / MYG /<br>LOD / PUS / FRO / FUP / KIA / POP / BLS / SPG / MEY / GOH / GUM / CHC /<br>COM / ABZ / JAG / OBR / MOS / ROR<br>Fixture Material: Aluminum Die Cast                                                                                                                                                                                                                                                                                                                                                                                                                                                                                                                        | Weight (kg): 0.805<br>Weight (lbs): 1.77<br>Fixture Finish: SSR / BKV / CWI / CRY / HAB / UFT / ITA / RUA / FTG / MYG /<br>LOD / PUS / FRO / FUP / KIA / POP / BLS / SPG / MEY / GOH / GUM / CHC /<br>COM / ABZ / JAG / OBR / MOS / ROR<br>Fixture Material: Aluminum Die Cast<br>Cut-out Measurements: 130mm / 5 1/8"                                                                                                                                                                                                                                                                                                                                                                                                                                                                                                                                                                                                | Min. Recessing Depth (in): 5 $\frac{7}{3}$ |
| Weight (lbs): 1.77<br>Fixture Finish: SSR / BKV / CWI / CRY / HAB / UFT / ITA / RUA / FTG / MYG /<br>LOD / PUS / FRO / FUP / KIA / POP / BLS / SPG / MEY / GOH / GUM / CHC /<br>COM / ABZ / JAG / OBR / MOS / ROR<br>Fixture Material: Aluminum Die Cast                                                                                                                                                                                                                                                                                                                                                                                                                                                                                                                                              | Weight (lbs): 1.77<br>Fixture Finish: SSR / BKV / CWI / CRY / HAB / UFT / ITA / RUA / FTG / MYG /<br>LOD / PUS / FRO / FUP / KIA / POP / BLS / SPG / MEY / GOH / GUM / CHC /<br>COM / ABZ / JAG / OBR / MOS / ROR<br>Fixture Material: Aluminum Die Cast<br>Cut-out Measurements: 130mm / 5 1/8"                                                                                                                                                                                                                                                                                                                                                                                                                                                                                                                                                                                                                      | Light Distribution: Adjustable / Downlight |
| Fixture Finish: SSR / BKV / CWI / CRY / HAB / UFT / ITA / RUA / FTG / MYG /<br>LOD / PUS / FRO / FUP / KIA / POP / BLS / SPG / MEY / GOH / GUM / CHC /<br>COM / ABZ / JAG / OBR / MOS / ROR<br>Fixture Material: Aluminum Die Cast                                                                                                                                                                                                                                                                                                                                                                                                                                                                                                                                                                    | Fixture Finish: SSR / BKV / CWI / CRY / HAB / UFT / ITA / RUA / FTG / MYG /<br>LOD / PUS / FRO / FUP / KIA / POP / BLS / SPG / MEY / GOH / GUM / CHC /<br>COM / ABZ / JAG / OBR / MOS / ROR<br>Fixture Material: Aluminum Die Cast<br>Cut-out Measurements: 130mm / 5 1/8"                                                                                                                                                                                                                                                                                                                                                                                                                                                                                                                                                                                                                                            | Weight (kg): 0.805                         |
| LOD / PUS / FRO / FUP / KIA / POP / BLS / SPG / MEY / GOH / GUM / CHC /<br>COM / ABZ / JAG / OBR / MOS / ROR<br>Fixture Material: Aluminum Die Cast                                                                                                                                                                                                                                                                                                                                                                                                                                                                                                                                                                                                                                                   | LOD / PUS / FRO / FUP / KIA / POP / BLS / SPG / MEY / GOH / GUM / CHC /<br>COM / ABZ / JAG / OBR / MOS / ROR<br>Fixture Material: Aluminum Die Cast<br>Cut-out Measurements: 130mm / 5 1/8"                                                                                                                                                                                                                                                                                                                                                                                                                                                                                                                                                                                                                                                                                                                           | Weight (lbs): 1.77                         |
| COM / ABZ / JAG / OBR / MOS / ROR<br>Fixture Material: Aluminum Die Cast                                                                                                                                                                                                                                                                                                                                                                                                                                                                                                                                                                                                                                                                                                                              | COM / ABZ / JAG / OBR / MOS / ROR<br>Fixture Material: Aluminum Die Cast<br>Cut-out Measurements: 130mm / 5 1/8"                                                                                                                                                                                                                                                                                                                                                                                                                                                                                                                                                                                                                                                                                                                                                                                                      |                                            |
| Fixture Material: Aluminum Die Cast                                                                                                                                                                                                                                                                                                                                                                                                                                                                                                                                                                                                                                                                                                                                                                   | Fixture Material: Aluminum Die Cast<br>Cut-out Measurements: 130mm / 5 1/8"                                                                                                                                                                                                                                                                                                                                                                                                                                                                                                                                                                                                                                                                                                                                                                                                                                           |                                            |
|                                                                                                                                                                                                                                                                                                                                                                                                                                                                                                                                                                                                                                                                                                                                                                                                       | Cut-out Measurements: 130mm / 5 1/8"                                                                                                                                                                                                                                                                                                                                                                                                                                                                                                                                                                                                                                                                                                                                                                                                                                                                                  |                                            |
| cut-out measurements: 130mm / 5 1/8"                                                                                                                                                                                                                                                                                                                                                                                                                                                                                                                                                                                                                                                                                                                                                                  | ,                                                                                                                                                                                                                                                                                                                                                                                                                                                                                                                                                                                                                                                                                                                                                                                                                                                                                                                     |                                            |
|                                                                                                                                                                                                                                                                                                                                                                                                                                                                                                                                                                                                                                                                                                                                                                                                       | ELECTRICAL                                                                                                                                                                                                                                                                                                                                                                                                                                                                                                                                                                                                                                                                                                                                                                                                                                                                                                            | cut-out measurements: 130mm / 5 1/8"       |