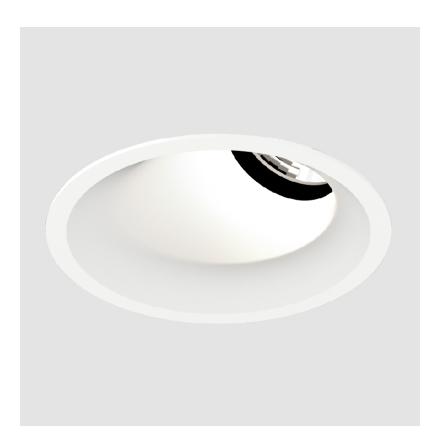

# **BIONIQ ROUND ADJUSTABLE RECESSED**

# GENERAL

| Series: Bioniq                                                                                                                                                                              |
|---------------------------------------------------------------------------------------------------------------------------------------------------------------------------------------------|
| Subseries: Bioniq Round Adjustable                                                                                                                                                          |
| Brand: Prolicht                                                                                                                                                                             |
| Division: Architectural                                                                                                                                                                     |
| Mounting Type: Recessed                                                                                                                                                                     |
| Mounting Location: Ceiling                                                                                                                                                                  |
| Subcategory: Downlight                                                                                                                                                                      |
| PHYSICAL                                                                                                                                                                                    |
| Shape: Round                                                                                                                                                                                |
| Diameter (mm): 107                                                                                                                                                                          |
| Diameter (in): $4\frac{3}{16}$                                                                                                                                                              |
| Height (mm): 112                                                                                                                                                                            |
| Height (in): $4\frac{7}{16}$                                                                                                                                                                |
| Ceiling Thickness (mm): 10 / 12.5 / 15                                                                                                                                                      |
| Ceiling Thickness (in): 3/8 or 1/2 or 9/16                                                                                                                                                  |
| Min. Recessing Depth (mm): 130                                                                                                                                                              |
| Min. Recessing Depth (in): 5 $\frac{1}{8}$                                                                                                                                                  |
| Light Distribution: Adjustable / Downlight                                                                                                                                                  |
| Weight (kg): 0.47                                                                                                                                                                           |
| Weight (lbs): 1.04                                                                                                                                                                          |
| Fixture Finish: SSR / BKV / CWI / CRY / HAB / UFT / ITA / RUA / FTG / MYG /<br>LOD / PUS / FRO / FUP / KIA / POP / BLS / SPG / MEY / GOH / GUM / CHC /<br>COM / ABZ / JAG / OBR / MOS / ROR |
| Fixture Material: Aluminum Die Cast                                                                                                                                                         |
| Cut-out Measurements: 98mm / 3 7/8"                                                                                                                                                         |
| ELECTRICAL                                                                                                                                                                                  |
| Lamp Type: LED (Zhaga Standard)                                                                                                                                                             |
| Input Wattage (W): 13.2 / 16.5                                                                                                                                                              |
| Total Output Wattage (W): 12 / 15                                                                                                                                                           |

# OPTICAL

Reflector°: 10 Adjustability: Rotational 355°; Tilt 30°