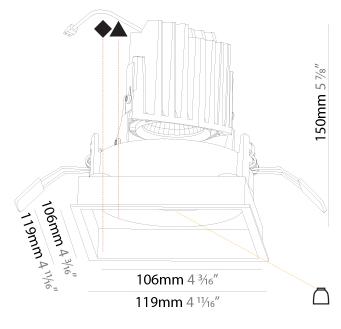

#### GENERAL s. Bio rio

| Series: Bioniq                                                              |
|-----------------------------------------------------------------------------|
| Subseries: Bioniq Round Adjustable                                          |
| Brand: Prolicht                                                             |
| Division: Architectural                                                     |
| Mounting Type: Recessed                                                     |
| Mounting Location: Ceiling                                                  |
| Subcategory: Downlight                                                      |
| PHYSICAL                                                                    |
| Shape: Round                                                                |
| Diameter (mm): 139                                                          |
| Diameter (in): $5\frac{1}{2}$                                               |
| Height (mm): 137                                                            |
| Height (in): 5 <sup>3</sup> / <sub>8</sub>                                  |
| Ceiling Thickness (mm): 10 / 12.5 / 15                                      |
| Ceiling Thickness (in): 3/8 or 1/2 or 9/16                                  |
| Min. Recessing Depth (mm): 150                                              |
| Min. Recessing Depth (in): 5 <sup>7</sup> / <sub>8</sub>                    |
| Light Distribution: Adjustable / Downlight                                  |
| Weight (kg): 0.836                                                          |
| Weight (lbs): 1.84                                                          |
| Fixture Finish: SSR / BKV / CWI / CRY / HAB / UFT / ITA / RUA / FTG / MYG / |
| LOD / PUS / FRO / FUP / KIA / POP / BLS / SPG / MEY / GOH / GUM / CHC /     |
| COM / ABZ / JAG / OBR / MOS / ROR                                           |
| Fixture Material: Aluminum Die Cast                                         |
| Cut-out Measurements: 130mm / 5 1/8"                                        |
| ELECTRICAL                                                                  |

#### GENERAL s• Bid rio

| Brand: Prolicht         Division: Architectural         Mounting Type: Recessed         Mounting Location: Ceiling         Subcategory: Downlight         PHYSICAL         Shape: Round         Diameter (im): $5\frac{1}{2}$ Height (im): $5\frac{1}{2}$ Height (in): $5\frac{1}{3}$ Ceiling Thickness (mm): $10 / 12.5 / 15$ Ceiling Thickness (in): $3/8$ or $1/2$ or $9/16$ Min. Recessing Depth (imn): $150$ Min. Recessing Depth (in): $5\frac{7}{6}$ Light Distribution: Adjustable / Downlight         Weight (lbs): $1.77$ Fixture Finish: SSR / BKV / CWI / CRY / HAB / UFT / ITA / RUA / FTG / MYG / LOD / PUS / FRO / FUP / KIA / POP / BLS / SPG / MEY / GOH / GUM / CHC / COM / ABZ / JAG / OBR / MOS / ROR         Fixture Material: Aluminum Die Cast                                 | Subseries: Bioniq Round Adjustable         Brand: Prolicht         Division: Architectural         Mounting Type: Recessed         Mounting Location: Ceiling         Subcategory: Downlight         PHYSICAL         Shape: Round         Diameter (mm): 139         Diameter (in): $5 \frac{1}{2}$ Height (mm): 137         Height (in): $5 \frac{1}{2}$ Ceiling Thickness (mm): $10 / 12.5 / 15$ Ceiling Thickness (in): $3/8$ or $1/2$ or $9/16$ Min. Recessing Depth (mm): 150         Min. Recessing Depth (in): $5 \frac{7}{6}$ Light Distribution: Adjustable / Downlight         Weight (kg): $0.805$ Weight (lbs): $1.77$ Fixture Finish: SSR / BKV / CWI / CRY / HAB / UFT / ITA / RUA / FTG / MYG / LOD / PUS / FRO / FUP / KIA / POP / BLS / SPG / MEY / GOH / GUM / CHC / COM / ABZ / JAG / OBR / MOS / ROR         Fixture Material: Aluminum Die Cast         Cut-out Measurements: $130mm / 5 1/8^m$ | Series: Bioniq                             |
|-------------------------------------------------------------------------------------------------------------------------------------------------------------------------------------------------------------------------------------------------------------------------------------------------------------------------------------------------------------------------------------------------------------------------------------------------------------------------------------------------------------------------------------------------------------------------------------------------------------------------------------------------------------------------------------------------------------------------------------------------------------------------------------------------------|-----------------------------------------------------------------------------------------------------------------------------------------------------------------------------------------------------------------------------------------------------------------------------------------------------------------------------------------------------------------------------------------------------------------------------------------------------------------------------------------------------------------------------------------------------------------------------------------------------------------------------------------------------------------------------------------------------------------------------------------------------------------------------------------------------------------------------------------------------------------------------------------------------------------------|--------------------------------------------|
| Division: Architectural         Mounting Type: Recessed         Mounting Location: Ceiling         Subcategory: Downlight         PHYSICAL         Shape: Round         Diameter (mm): 139         Diameter (in): $5\frac{1}{2}$ Height (mm): 137         Height (in): $5\frac{3}{8}$ Ceiling Thickness (mm): $10 / 12.5 / 15$ Ceiling Thickness (in): $3/8$ or $1/2$ or $9/16$ Min. Recessing Depth (mm): $150$ Min. Recessing Depth (in): $5\frac{7}{8}$ Light Distribution: Adjustable / Downlight         Weight (kg): 0.805         Weight (lbs): 1.77         Fixture Finish: SSR / BKV / CWI / CRY / HAB / UFT / ITA / RUA / FTG / MYG / LOD / PUS / FRO / FUP / KIA / POP / BLS / SPG / MEY / GOH / GUM / CHC / COM / ABZ / JAG / OBR / MOS / ROR         Fixture Material: Aluminum Die Cast | Initial ProductDivision: ArchitecturalMounting Type: RecessedMounting Location: CeilingSubcategory: Downlight <b>PHYSICAL</b> Shape: RoundDiameter (mm): 139Diameter (in): $5\frac{1}{2}$ Height (mm): 137Height (in): $5\frac{1}{8}$ Ceiling Thickness (mm): $10 / 12.5 / 15$ Ceiling Thickness (mm): $10 / 12.5 / 15$ Ceiling Thickness (in): $3/8$ or $1/2$ or $9/16$ Min. Recessing Depth (mm): $150$ Min. Recessing Depth (in): $5\frac{7}{8}$ Light Distribution: Adjustable / DownlightWeight (kg): 0.805Weight (lbs): $1.77$ Fixture Finish: SSR / BKV / CWI / CRY / HAB / UFT / ITA / RUA / FTG / MYG / LOD / PUS / FRO / FUP / KIA / POP / BLS / SPG / MEY / GOH / GUM / CHC / COM / ABZ / JAG / OBR / MOS / RORFixture Material: Aluminum Die CastCut-out Measurements: $130mm / 51/8$ "                                                                                                                   | Subseries: Bioniq Round Adjustable         |
| Mounting Type: Recessed         Mounting Location: Ceiling         Subcategory: Downlight         PHYSICAL         Shape: Round         Diameter (mm): 139         Diameter (in): $5\frac{1}{2}$ Height (in): $5\frac{3}{8}$ Ceiling Thickness (mm): $10 / 12.5 / 15$ Ceiling Thickness (in): $3/8$ or $1/2$ or $9/16$ Min. Recessing Depth (mm): $150$ Min. Recessing Depth (in): $5\frac{7}{8}$ Light Distribution: Adjustable / Downlight         Weight (lb): $1.77$ Fixture Finish: SSR / BKV / CWI / CRY / HAB / UFT / ITA / RUA / FTG / MYG / LOD / PUS / FRO / FUP / KIA / POP / BLS / SPG / MEY / GOH / GUM / CHC / COM / ABZ / JAG / OBR / MOS / ROR         Fixture Material: Aluminum Die Cast                                                                                            | Mounting Type: RecessedMounting Location: CeilingSubcategory: DownlightPHYSICALShape: RoundDiameter (mm): 139Diameter (in): $5\frac{1}{2}$ Height (mm): 137Height (in): $5\frac{1}{8}$ Ceiling Thickness (mm): $10 / 12.5 / 15$ Ceiling Thickness (mm): $10 / 12.5 / 15$ Ceiling Thickness (in): $3/8$ or $1/2$ or $9/16$ Min. Recessing Depth (mm): $150$ Min. Recessing Depth (in): $5\frac{7}{8}$ Light Distribution: Adjustable / DownlightWeight (lbs): $1.77$ Fixture Finish: SSR / BKV / CWI / CRY / HAB / UFT / ITA / RUA / FTG / MYG / LOD / PUS / FRO / FUP / KIA / POP / BLS / SPG / MEY / GOH / GUM / CHC / COM / ABZ / JAG / OBR / MOS / RORFixture Material: Aluminum Die CastCut-out Measurements: $130mm / 51/8$ "                                                                                                                                                                                    | Brand: Prolicht                            |
| Mounting Location: Ceiling         Subcategory: Downlight         PHYSICAL         Shape: Round         Diameter (im): 139         Diameter (in): $5\frac{1}{2}$ Height (im): 137         Height (in): $5\frac{3}{8}$ Ceiling Thickness (mm): 10 / 12.5 / 15         Ceiling Thickness (in): 3/8 or 1/2 or 9/16         Min. Recessing Depth (mm): 150         Min. Recessing Depth (in): $5\frac{7}{8}$ Light Distribution: Adjustable / Downlight         Weight (kg): 0.805         Weight (lbs): 1.77         Fixture Finish: SSR / BKV / CWI / CRY / HAB / UFT / ITA / RUA / FTG / MYG / LOD / PUS / FRO / FUP / KIA / POP / BLS / SPG / MEY / GOH / GUM / CHC / COM / ABZ / JAG / OBR / MOS / ROR         Fixture Material: Aluminum Die Cast                                                   | Mounting Location: CeilingSubcategory: DownlightPHYSICALShape: RoundDiameter (mm): 139Diameter (in): $5^{\frac{1}{2}}_2$ Height (mm): 137Height (in): $5^{\frac{3}{6}}$ Ceiling Thickness (mm): $10 / 12.5 / 15$ Ceiling Thickness (mm): $10 / 12.5 / 15$ Ceiling Thickness (in): $3/8$ or $1/2$ or $9/16$ Min. Recessing Depth (mm): $150$ Min. Recessing Depth (in): $5^{\frac{7}{8}}$ Light Distribution: Adjustable / DownlightWeight (kg): $0.805$ Weight (lbs): $1.77$ Fixture Finish: SSR / BKV / CWI / CRY / HAB / UFT / ITA / RUA / FTG / MYG / LOD / PUS / FRO / FUP / KIA / POP / BLS / SPG / MEY / GOH / GUM / CHC / COM / ABZ / JAG / OBR / MOS / RORFixture Material: Aluminum Die CastCut-out Measurements: $130 \text{ mm } 5 1/8^{\text{m}}$                                                                                                                                                         | Division: Architectural                    |
| Subcategory: Downlight         PHYSICAL         Shape: Round         Diameter (mm): 139         Diameter (in): $5\frac{1}{2}$ Height (mm): 137         Height (in): $5\frac{3}{8}$ Ceiling Thickness (mm): $10 / 12.5 / 15$ Ceiling Thickness (in): $3/8$ or $1/2$ or $9/16$ Min. Recessing Depth (mm): $150$ Min. Recessing Depth (in): $5\frac{7}{8}$ Light Distribution: Adjustable / Downlight         Weight (kg): $0.805$ Weight (lbs): $1.77$ Fixture Finish: SSR / BKV / CWI / CRY / HAB / UFT / ITA / RUA / FTG / MYG / LOD / PUS / FRO / FUP / KIA / POP / BLS / SPG / MEY / GOH / GUM / CHC / COM / ABZ / JAG / OBR / MOS / ROR         Fixture Material: Aluminum Die Cast                                                                                                                | Subcategory: Downlight PHYSICAL Shape: Round Diameter (mm): 139 Diameter (in): 5 <sup>1</sup> / <sub>2</sub> Height (mm): 137 Height (in): 5 <sup>3</sup> / <sub>8</sub> Ceiling Thickness (mm): 10 / 12.5 / 15 Ceiling Thickness (in): 3/8 or 1/2 or 9/16 Min. Recessing Depth (in): 5 <sup>7</sup> / <sub>8</sub> Light Distribution: Adjustable / Downlight Weight (kg): 0.805 Weight (lbs): 1.77 Fixture Finish: SSR / BKV / CWI / CRY / HAB / UFT / ITA / RUA / FTG / MYG / LOD / PUS / FRO / FUP / KIA / POP / BLS / SPG / MEY / GOH / GUM / CHC / COM / ABZ / JAG / OBR / MOS / ROR Fixture Material: Aluminum Die Cast Cut-out Measurements: 130mm / 5 1/8"                                                                                                                                                                                                                                                   | Mounting Type: Recessed                    |
| PHYSICAL         Shape: Round         Diameter (mm): 139         Diameter (in): $5\frac{1}{2}$ Height (in): $5\frac{1}{2}$ Height (in): $5\frac{1}{3}$ Ceiling Thickness (mm): $10 / 12.5 / 15$ Ceiling Thickness (in): $3/8$ or $1/2$ or $9/16$ Min. Recessing Depth (mm): $150$ Min. Recessing Depth (in): $5\frac{7}{6}$ Light Distribution: Adjustable / Downlight         Weight (kg): $0.805$ Weight (lbs): $1.77$ Fixture Finish: SSR / BKV / CWI / CRY / HAB / UFT / ITA / RUA / FTG / MYG / LOD / PUS / FRO / FUP / KIA / POP / BLS / SPG / MEY / GOH / GUM / CHC / COM / ABZ / JAG / OBR / MOS / ROR         Fixture Material: Aluminum Die Cast                                                                                                                                            | PHYSICAL         Shape: Round         Diameter (mm): 139         Diameter (in): 5 ½         Height (mm): 137         Height (in): 5 ½         Ceiling Thickness (mm): 10 / 12.5 / 15         Ceiling Thickness (mm): 10 / 12.5 / 15         Ceiling Thickness (in): 3/8 or 1/2 or 9/16         Min. Recessing Depth (mm): 150         Min. Recessing Depth (in): 5 ½         Light Distribution: Adjustable / Downlight         Weight (kg): 0.805         Weight (lbs): 1.77         Fixture Finish: SSR / BKV / CWI / CRY / HAB / UFT / ITA / RUA / FTG / MYG / LOD / PUS / FRO / FUP / KIA / POP / BLS / SPG / MEY / GOH / GUM / CHC / COM / ABZ / JAG / OBR / MOS / ROR         Fixture Material: Aluminum Die Cast         Cut-out Measurements: 130mm / 5 1/8"                                                                                                                                                  | Mounting Location: Ceiling                 |
| Shape: Round         Diameter (mm): 139         Diameter (in): $5\frac{1}{2}$ Height (mm): 137         Height (in): $5\frac{3}{8}$ Ceiling Thickness (mm): 10 / 12.5 / 15         Ceiling Thickness (in): 3/8 or 1/2 or 9/16         Min. Recessing Depth (mm): 150         Min. Recessing Depth (in): $5\frac{7}{8}$ Light Distribution: Adjustable / Downlight         Weight (kg): 0.805         Weight (lbs): 1.77         Fixture Finish: SSR / BKV / CWI / CRY / HAB / UFT / ITA / RUA / FTG / MYG / LOD / PUS / FRO / FUP / KIA / POP / BLS / SPG / MEY / GOH / GUM / CHC / COM / ABZ / JAG / OBR / MOS / ROR         Fixture Material: Aluminum Die Cast                                                                                                                                      | Shape: RoundDiameter (mm): 139Diameter (in): $5\frac{1}{2}$ Height (mm): 137Height (in): $5\frac{3}{8}$ Ceiling Thickness (mm): $10/12.5/15$ Ceiling Thickness (mm): $10/12.5/15$ Ceiling Thickness (in): $3/8$ or $1/2$ or $9/16$ Min. Recessing Depth (mm): $150$ Min. Recessing Depth (in): $5\frac{7}{8}$ Light Distribution: Adjustable / DownlightWeight (kg): $0.805$ Weight (lbs): $1.77$ Fixture Finish: SSR / BKV / CWI / CRY / HAB / UFT / ITA / RUA / FTG / MYG /<br>LOD / PUS / FRO / FUP / KIA / POP / BLS / SPG / MEY / GOH / GUM / CHC /<br>COM / ABZ / JAG / OBR / MOS / RORFixture Material: Aluminum Die CastCut-out Measurements: $130$ mm / $51/8$ "                                                                                                                                                                                                                                             | Subcategory: Downlight                     |
| Diameter (mm): 139<br>Diameter (in): $5\frac{1}{2}$<br>Height (mm): 137<br>Height (in): $5\frac{3}{8}$<br>Ceiling Thickness (mm): $10 / 12.5 / 15$<br>Ceiling Thickness (in): $3/8$ or $1/2$ or $9/16$<br>Min. Recessing Depth (mm): $150$<br>Min. Recessing Depth (in): $5\frac{7}{8}$<br>Light Distribution: Adjustable / Downlight<br>Weight (kg): $0.805$<br>Weight (lbs): $1.77$<br>Fixture Finish: SSR / BKV / CWI / CRY / HAB / UFT / ITA / RUA / FTG / MYG /<br>LOD / PUS / FRO / FUP / KIA / POP / BLS / SPG / MEY / GOH / GUM / CHC /<br>COM / ABZ / JAG / OBR / MOS / ROR<br>Fixture Material: Aluminum Die Cast                                                                                                                                                                           | Diameter (mm): 139<br>Diameter (in): 5 $\frac{1}{2}$<br>Height (mm): 137<br>Height (in): 5 $\frac{3}{6}$<br>Ceiling Thickness (mm): 10 / 12.5 / 15<br>Ceiling Thickness (in): 3/8 or 1/2 or 9/16<br>Min. Recessing Depth (mm): 150<br>Min. Recessing Depth (in): 5 $\frac{7}{6}$<br>Light Distribution: Adjustable / Downlight<br>Weight (kg): 0.805<br>Weight (lbs): 1.77<br>Fixture Finish: SSR / BKV / CWI / CRY / HAB / UFT / ITA / RUA / FTG / MYG /<br>LOD / PUS / FRO / FUP / KIA / POP / BLS / SPG / MEY / GOH / GUM / CHC /<br>COM / ABZ / JAG / OBR / MOS / ROR<br>Fixture Material: Aluminum Die Cast<br>Cut-out Measurements: 130mm / 5 1/8"                                                                                                                                                                                                                                                              | PHYSICAL                                   |
| Diameter (in): 5 $\frac{1}{2}$<br>Height (mm): 137<br>Height (in): 5 $\frac{3}{8}$<br>Ceiling Thickness (mm): 10 / 12.5 / 15<br>Ceiling Thickness (in): 3/8 or 1/2 or 9/16<br>Min. Recessing Depth (mm): 150<br>Min. Recessing Depth (in): 5 $\frac{7}{8}$<br>Light Distribution: Adjustable / Downlight<br>Weight (kg): 0.805<br>Weight (lbs): 1.77<br>Fixture Finish: SSR / BKV / CWI / CRY / HAB / UFT / ITA / RUA / FTG / MYG /<br>LOD / PUS / FRO / FUP / KIA / POP / BLS / SPG / MEY / GOH / GUM / CHC /<br>COM / ABZ / JAG / OBR / MOS / ROR<br>Fixture Material: Aluminum Die Cast                                                                                                                                                                                                            | Diameter (in): $5\frac{1}{2}$<br>Height (mm): 137<br>Height (in): $5\frac{3}{6}$<br>Ceiling Thickness (mm): 10 / 12.5 / 15<br>Ceiling Thickness (in): 3/8 or 1/2 or 9/16<br>Min. Recessing Depth (mm): 150<br>Min. Recessing Depth (in): $5\frac{7}{6}$<br>Light Distribution: Adjustable / Downlight<br>Weight (kg): 0.805<br>Weight (lbs): 1.77<br>Fixture Finish: SSR / BKV / CWI / CRY / HAB / UFT / ITA / RUA / FTG / MYG /<br>LOD / PUS / FRO / FUP / KIA / POP / BLS / SPG / MEY / GOH / GUM / CHC /<br>COM / ABZ / JAG / OBR / MOS / ROR<br>Fixture Material: Aluminum Die Cast<br>Cut-out Measurements: 130mm / 5 1/8"                                                                                                                                                                                                                                                                                       | Shape: Round                               |
| Height (mm): 137<br>Height (in): 5 $\frac{3}{8}$<br>Ceiling Thickness (mm): 10 / 12.5 / 15<br>Ceiling Thickness (in): 3/8 or 1/2 or 9/16<br>Min. Recessing Depth (mm): 150<br>Min. Recessing Depth (in): 5 $\frac{7}{8}$<br>Light Distribution: Adjustable / Downlight<br>Weight (kg): 0.805<br>Weight (lbs): 1.77<br>Fixture Finish: SSR / BKV / CWI / CRY / HAB / UFT / ITA / RUA / FTG / MYG /<br>LOD / PUS / FRO / FUP / KIA / POP / BLS / SPG / MEY / GOH / GUM / CHC /<br>COM / ABZ / JAG / OBR / MOS / ROR<br>Fixture Material: Aluminum Die Cast                                                                                                                                                                                                                                              | Height (mm): 137Height (in): $5\frac{3}{8}$ Ceiling Thickness (mm): $10 / 12.5 / 15$ Ceiling Thickness (in): $3/8$ or $1/2$ or $9/16$ Min. Recessing Depth (mm): $150$ Min. Recessing Depth (in): $5\frac{7}{6}$ Light Distribution: Adjustable / DownlightWeight (kg): $0.805$ Weight (lbs): $1.77$ Fixture Finish: SSR / BKV / CWI / CRY / HAB / UFT / ITA / RUA / FTG / MYG / LOD / PUS / FRO / FUP / KIA / POP / BLS / SPG / MEY / GOH / GUM / CHC / COM / ABZ / JAG / OBR / MOS / RORFixture Material: Aluminum Die CastCut-out Measurements: $130mm / 5 1/8"$                                                                                                                                                                                                                                                                                                                                                   | Diameter (mm): 139                         |
| Height (in): 5 <sup>3</sup> / <sub>6</sub><br>Ceiling Thickness (mm): 10 / 12.5 / 15<br>Ceiling Thickness (in): 3/8 or 1/2 or 9/16<br>Min. Recessing Depth (mm): 150<br>Min. Recessing Depth (in): 5 <sup>7</sup> / <sub>6</sub><br>Light Distribution: Adjustable / Downlight<br>Weight (kg): 0.805<br>Weight (lbs): 1.77<br>Fixture Finish: SSR / BKV / CWI / CRY / HAB / UFT / ITA / RUA / FTG / MYG /<br>LOD / PUS / FRO / FUP / KIA / POP / BLS / SPG / MEY / GOH / GUM / CHC /<br>COM / ABZ / JAG / OBR / MOS / ROR<br>Fixture Material: Aluminum Die Cast                                                                                                                                                                                                                                      | Height (in): 5 $\frac{3}{8}$<br>Ceiling Thickness (mm): 10 / 12.5 / 15<br>Ceiling Thickness (in): 3/8 or 1/2 or 9/16<br>Min. Recessing Depth (mm): 150<br>Min. Recessing Depth (in): 5 $\frac{7}{6}$<br>Light Distribution: Adjustable / Downlight<br>Weight (kg): 0.805<br>Weight (lbs): 1.77<br>Fixture Finish: SSR / BKV / CWI / CRY / HAB / UFT / ITA / RUA / FTG / MYG /<br>LOD / PUS / FRO / FUP / KIA / POP / BLS / SPG / MEY / GOH / GUM / CHC /<br>COM / ABZ / JAG / OBR / MOS / ROR<br>Fixture Material: Aluminum Die Cast<br>Cut-out Measurements: 130mm / 5 1/8"                                                                                                                                                                                                                                                                                                                                          | Diameter (in): $5\frac{1}{2}$              |
| Ceiling Thickness (mm): 10 / 12.5 / 15<br>Ceiling Thickness (in): 3/8 or 1/2 or 9/16<br>Min. Recessing Depth (mm): 150<br>Min. Recessing Depth (in): 5 $\frac{7}{6}$<br>Light Distribution: Adjustable / Downlight<br>Weight (kg): 0.805<br>Weight (lbs): 1.77<br>Fixture Finish: SSR / BKV / CWI / CRY / HAB / UFT / ITA / RUA / FTG / MYG /<br>LOD / PUS / FRO / FUP / KIA / POP / BLS / SPG / MEY / GOH / GUM / CHC /<br>COM / ABZ / JAG / OBR / MOS / ROR<br>Fixture Material: Aluminum Die Cast                                                                                                                                                                                                                                                                                                  | Ceiling Thickness (mm): 10 / 12.5 / 15         Ceiling Thickness (in): 3/8 or 1/2 or 9/16         Min. Recessing Depth (mm): 150         Min. Recessing Depth (in): 5 %         Light Distribution: Adjustable / Downlight         Weight (kg): 0.805         Weight (lbs): 1.77         Fixture Finish: SSR / BKV / CWI / CRY / HAB / UFT / ITA / RUA / FTG / MYG / LOD / PUS / FRO / FUP / KIA / POP / BLS / SPG / MEY / GOH / GUM / CHC / COM / ABZ / JAG / OBR / MOS / ROR         Fixture Material: Aluminum Die Cast         Cut-out Measurements: 130mm / 5 1/8"                                                                                                                                                                                                                                                                                                                                               | Height (mm): 137                           |
| Ceiling Thickness (in): $3/8$ or $1/2$ or $9/16$ Min. Recessing Depth (mm): 150         Min. Recessing Depth (in): $5\frac{7}{6}$ Light Distribution: Adjustable / Downlight         Weight (kg): 0.805         Weight (lbs): 1.77         Fixture Finish: SSR / BKV / CWI / CRY / HAB / UFT / ITA / RUA / FTG / MYG / LOD / PUS / FRO / FUP / KIA / POP / BLS / SPG / MEY / GOH / GUM / CHC / COM / ABZ / JAG / OBR / MOS / ROR         Fixture Material: Aluminum Die Cast                                                                                                                                                                                                                                                                                                                          | Ceiling Thickness (in): 3/8 or 1/2 or 9/16<br>Min. Recessing Depth (mm): 150<br>Min. Recessing Depth (in): 5 $\frac{7}{6}$<br>Light Distribution: Adjustable / Downlight<br>Weight (kg): 0.805<br>Weight (lbs): 1.77<br>Fixture Finish: SSR / BKV / CWI / CRY / HAB / UFT / ITA / RUA / FTG / MYG /<br>LOD / PUS / FRO / FUP / KIA / POP / BLS / SPG / MEY / GOH / GUM / CHC /<br>COM / ABZ / JAG / OBR / MOS / ROR<br>Fixture Material: Aluminum Die Cast<br>Cut-out Measurements: 130mm / 5 1/8"                                                                                                                                                                                                                                                                                                                                                                                                                    | Height (in): 5 <sup>3</sup> / <sub>8</sub> |
| Min. Recessing Depth (mm): 150<br>Min. Recessing Depth (in): 5 <sup>7</sup> / <sub>8</sub><br>Light Distribution: Adjustable / Downlight<br>Weight (kg): 0.805<br>Weight (lbs): 1.77<br>Fixture Finish: SSR / BKV / CWI / CRY / HAB / UFT / ITA / RUA / FTG / MYG /<br>LOD / PUS / FRO / FUP / KIA / POP / BLS / SPG / MEY / GOH / GUM / CHC /<br>COM / ABZ / JAG / OBR / MOS / ROR<br>Fixture Material: Aluminum Die Cast                                                                                                                                                                                                                                                                                                                                                                            | Min. Recessing Depth (mm): 150<br>Min. Recessing Depth (in): 5 $\frac{7}{8}$<br>Light Distribution: Adjustable / Downlight<br>Weight (kg): 0.805<br>Weight (lbs): 1.77<br>Fixture Finish: SSR / BKV / CWI / CRY / HAB / UFT / ITA / RUA / FTG / MYG /<br>LOD / PUS / FRO / FUP / KIA / POP / BLS / SPG / MEY / GOH / GUM / CHC /<br>COM / ABZ / JAG / OBR / MOS / ROR<br>Fixture Material: Aluminum Die Cast<br>Cut-out Measurements: 130mm / 5 1/8"                                                                                                                                                                                                                                                                                                                                                                                                                                                                  | Ceiling Thickness (mm): 10 / 12.5 / 15     |
| Min. Recessing Depth (in): 5 <sup>7</sup> / <sub>8</sub><br>Light Distribution: Adjustable / Downlight<br>Weight (kg): 0.805<br>Weight (lbs): 1.77<br>Fixture Finish: SSR / BKV / CWI / CRY / HAB / UFT / ITA / RUA / FTG / MYG /<br>LOD / PUS / FRO / FUP / KIA / POP / BLS / SPG / MEY / GOH / GUM / CHC /<br>COM / ABZ / JAG / OBR / MOS / ROR<br>Fixture Material: Aluminum Die Cast                                                                                                                                                                                                                                                                                                                                                                                                              | Min. Recessing Depth (in): 5 <sup>7</sup> / <sub>8</sub><br>Light Distribution: Adjustable / Downlight<br>Weight (kg): 0.805<br>Weight (lbs): 1.77<br>Fixture Finish: SSR / BKV / CWI / CRY / HAB / UFT / ITA / RUA / FTG / MYG /<br>LOD / PUS / FRO / FUP / KIA / POP / BLS / SPG / MEY / GOH / GUM / CHC /<br>COM / ABZ / JAG / OBR / MOS / ROR<br>Fixture Material: Aluminum Die Cast<br>Cut-out Measurements: 130mm / 5 1/8"                                                                                                                                                                                                                                                                                                                                                                                                                                                                                      | Ceiling Thickness (in): 3/8 or 1/2 or 9/16 |
| Light Distribution: Adjustable / Downlight<br>Weight (kg): 0.805<br>Weight (lbs): 1.77<br>Fixture Finish: SSR / BKV / CWI / CRY / HAB / UFT / ITA / RUA / FTG / MYG /<br>LOD / PUS / FRO / FUP / KIA / POP / BLS / SPG / MEY / GOH / GUM / CHC /<br>COM / ABZ / JAG / OBR / MOS / ROR<br>Fixture Material: Aluminum Die Cast                                                                                                                                                                                                                                                                                                                                                                                                                                                                          | Light Distribution: Adjustable / Downlight<br>Weight (kg): 0.805<br>Weight (lbs): 1.77<br>Fixture Finish: SSR / BKV / CWI / CRY / HAB / UFT / ITA / RUA / FTG / MYG /<br>LOD / PUS / FRO / FUP / KIA / POP / BLS / SPG / MEY / GOH / GUM / CHC /<br>COM / ABZ / JAG / OBR / MOS / ROR<br>Fixture Material: Aluminum Die Cast<br>Cut-out Measurements: 130mm / 5 1/8"                                                                                                                                                                                                                                                                                                                                                                                                                                                                                                                                                  | Min. Recessing Depth (mm): 150             |
| Weight (kg): 0.805<br>Weight (lbs): 1.77<br>Fixture Finish: SSR / BKV / CWI / CRY / HAB / UFT / ITA / RUA / FTG / MYG /<br>LOD / PUS / FRO / FUP / KIA / POP / BLS / SPG / MEY / GOH / GUM / CHC /<br>COM / ABZ / JAG / OBR / MOS / ROR<br>Fixture Material: Aluminum Die Cast                                                                                                                                                                                                                                                                                                                                                                                                                                                                                                                        | Weight (kg): 0.805<br>Weight (lbs): 1.77<br>Fixture Finish: SSR / BKV / CWI / CRY / HAB / UFT / ITA / RUA / FTG / MYG /<br>LOD / PUS / FRO / FUP / KIA / POP / BLS / SPG / MEY / GOH / GUM / CHC /<br>COM / ABZ / JAG / OBR / MOS / ROR<br>Fixture Material: Aluminum Die Cast<br>Cut-out Measurements: 130mm / 5 1/8"                                                                                                                                                                                                                                                                                                                                                                                                                                                                                                                                                                                                | Min. Recessing Depth (in): 5 $\frac{7}{3}$ |
| Weight (lbs): 1.77<br>Fixture Finish: SSR / BKV / CWI / CRY / HAB / UFT / ITA / RUA / FTG / MYG /<br>LOD / PUS / FRO / FUP / KIA / POP / BLS / SPG / MEY / GOH / GUM / CHC /<br>COM / ABZ / JAG / OBR / MOS / ROR<br>Fixture Material: Aluminum Die Cast                                                                                                                                                                                                                                                                                                                                                                                                                                                                                                                                              | Weight (lbs): 1.77<br>Fixture Finish: SSR / BKV / CWI / CRY / HAB / UFT / ITA / RUA / FTG / MYG /<br>LOD / PUS / FRO / FUP / KIA / POP / BLS / SPG / MEY / GOH / GUM / CHC /<br>COM / ABZ / JAG / OBR / MOS / ROR<br>Fixture Material: Aluminum Die Cast<br>Cut-out Measurements: 130mm / 5 1/8"                                                                                                                                                                                                                                                                                                                                                                                                                                                                                                                                                                                                                      | Light Distribution: Adjustable / Downlight |
| Fixture Finish: SSR / BKV / CWI / CRY / HAB / UFT / ITA / RUA / FTG / MYG /<br>LOD / PUS / FRO / FUP / KIA / POP / BLS / SPG / MEY / GOH / GUM / CHC /<br>COM / ABZ / JAG / OBR / MOS / ROR<br>Fixture Material: Aluminum Die Cast                                                                                                                                                                                                                                                                                                                                                                                                                                                                                                                                                                    | Fixture Finish: SSR / BKV / CWI / CRY / HAB / UFT / ITA / RUA / FTG / MYG /<br>LOD / PUS / FRO / FUP / KIA / POP / BLS / SPG / MEY / GOH / GUM / CHC /<br>COM / ABZ / JAG / OBR / MOS / ROR<br>Fixture Material: Aluminum Die Cast<br>Cut-out Measurements: 130mm / 5 1/8"                                                                                                                                                                                                                                                                                                                                                                                                                                                                                                                                                                                                                                            | Weight (kg): 0.805                         |
| LOD / PUS / FRO / FUP / KIA / POP / BLS / SPG / MEY / GOH / GUM / CHC /<br>COM / ABZ / JAG / OBR / MOS / ROR<br>Fixture Material: Aluminum Die Cast                                                                                                                                                                                                                                                                                                                                                                                                                                                                                                                                                                                                                                                   | LOD / PUS / FRO / FUP / KIA / POP / BLS / SPG / MEY / GOH / GUM / CHC /<br>COM / ABZ / JAG / OBR / MOS / ROR<br>Fixture Material: Aluminum Die Cast<br>Cut-out Measurements: 130mm / 5 1/8"                                                                                                                                                                                                                                                                                                                                                                                                                                                                                                                                                                                                                                                                                                                           | Weight (lbs): 1.77                         |
| COM / ABZ / JAG / OBR / MOS / ROR<br>Fixture Material: Aluminum Die Cast                                                                                                                                                                                                                                                                                                                                                                                                                                                                                                                                                                                                                                                                                                                              | COM / ABZ / JAG / OBR / MOS / ROR<br>Fixture Material: Aluminum Die Cast<br>Cut-out Measurements: 130mm / 5 1/8"                                                                                                                                                                                                                                                                                                                                                                                                                                                                                                                                                                                                                                                                                                                                                                                                      |                                            |
| Fixture Material: Aluminum Die Cast                                                                                                                                                                                                                                                                                                                                                                                                                                                                                                                                                                                                                                                                                                                                                                   | Fixture Material: Aluminum Die Cast<br>Cut-out Measurements: 130mm / 5 1/8"                                                                                                                                                                                                                                                                                                                                                                                                                                                                                                                                                                                                                                                                                                                                                                                                                                           |                                            |
|                                                                                                                                                                                                                                                                                                                                                                                                                                                                                                                                                                                                                                                                                                                                                                                                       | Cut-out Measurements: 130mm / 5 1/8"                                                                                                                                                                                                                                                                                                                                                                                                                                                                                                                                                                                                                                                                                                                                                                                                                                                                                  |                                            |
| cut-out measurements: 130mm / 5 1/8"                                                                                                                                                                                                                                                                                                                                                                                                                                                                                                                                                                                                                                                                                                                                                                  | ,                                                                                                                                                                                                                                                                                                                                                                                                                                                                                                                                                                                                                                                                                                                                                                                                                                                                                                                     |                                            |
|                                                                                                                                                                                                                                                                                                                                                                                                                                                                                                                                                                                                                                                                                                                                                                                                       | ELECTRICAL                                                                                                                                                                                                                                                                                                                                                                                                                                                                                                                                                                                                                                                                                                                                                                                                                                                                                                            | cut-out measurements: 130mm / 5 1/8"       |