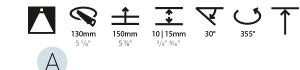

#### GENERAL s. Bio rio

| Series: Bioniq                                                              |
|-----------------------------------------------------------------------------|
| Subseries: Bioniq Round Adjustable                                          |
| Brand: Prolicht                                                             |
| Division: Architectural                                                     |
| Mounting Type: Recessed                                                     |
| Mounting Location: Ceiling                                                  |
| Subcategory: Downlight                                                      |
| PHYSICAL                                                                    |
| Shape: Round                                                                |
| Diameter (mm): 139                                                          |
| Diameter (in): $5\frac{1}{2}$                                               |
| Height (mm): 137                                                            |
| Height (in): 5 <sup>3</sup> / <sub>8</sub>                                  |
| Ceiling Thickness (mm): 10 / 12.5 / 15                                      |
| Ceiling Thickness (in): 3/8 or 1/2 or 9/16                                  |
| Min. Recessing Depth (mm): 150                                              |
| Min. Recessing Depth (in): 5 <sup>7</sup> / <sub>8</sub>                    |
| Light Distribution: Adjustable / Downlight                                  |
| Weight (kg): 0.836                                                          |
| Weight (lbs): 1.84                                                          |
| Fixture Finish: SSR / BKV / CWI / CRY / HAB / UFT / ITA / RUA / FTG / MYG / |
| LOD / PUS / FRO / FUP / KIA / POP / BLS / SPG / MEY / GOH / GUM / CHC /     |
| COM / ABZ / JAG / OBR / MOS / ROR                                           |
| Fixture Material: Aluminum Die Cast                                         |
| Cut-out Measurements: 130mm / 5 1/8"                                        |
| ELECTRICAL                                                                  |

### OPTICAL

Reflector°: 18 / 38

Optic<sup>°</sup>: Lens Pack - No Lens / Linear Spread Lens / Honeycomb / Spread Lens

# Adjustability: Rotational 355°; Tilt 30°