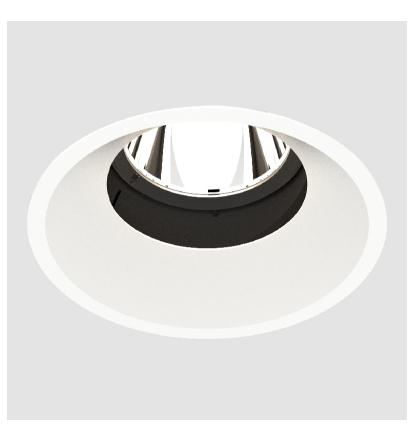

# GENERAL

| Series: Bioniq                                                                                                                                                                              |
|---------------------------------------------------------------------------------------------------------------------------------------------------------------------------------------------|
| Subseries: Bioniq Round Adjustable                                                                                                                                                          |
| Brand: Prolicht                                                                                                                                                                             |
| Division: Architectural                                                                                                                                                                     |
| Mounting Type: Recessed                                                                                                                                                                     |
| Mounting Location: Ceiling                                                                                                                                                                  |
| Subcategory: Downlight                                                                                                                                                                      |
| PHYSICAL                                                                                                                                                                                    |
| Shape: Round                                                                                                                                                                                |
| Diameter (mm): 107                                                                                                                                                                          |
| Diameter (in): $4\frac{3}{16}$                                                                                                                                                              |
| Height (mm): 112                                                                                                                                                                            |
| Height (in): $4\frac{7}{16}$                                                                                                                                                                |
| Ceiling Thickness (mm): 10 / 12.5 / 15                                                                                                                                                      |
| Ceiling Thickness (in): 3/8 or 1/2 or 9/16                                                                                                                                                  |
| Min. Recessing Depth (mm): 130                                                                                                                                                              |
| Min. Recessing Depth (in): 5 $\frac{1}{8}$                                                                                                                                                  |
| Light Distribution: Adjustable / Downlight                                                                                                                                                  |
| Weight (kg): 0.47                                                                                                                                                                           |
| Weight (lbs): 1.04                                                                                                                                                                          |
| Fixture Finish: SSR / BKV / CWI / CRY / HAB / UFT / ITA / RUA / FTG / MYG /<br>LOD / PUS / FRO / FUP / KIA / POP / BLS / SPG / MEY / GOH / GUM / CHC /<br>COM / ABZ / JAG / OBR / MOS / ROR |
| Fixture Material: Aluminum Die Cast                                                                                                                                                         |
| Cut-out Measurements: 98mm / 3 7/8"                                                                                                                                                         |
| ELECTRICAL                                                                                                                                                                                  |
| Lamp Type: LED (Zhaga Standard)                                                                                                                                                             |
| Input Wattage (W): 13.2 / 16.5                                                                                                                                                              |
| Total Output Wattage (W): 12 / 15                                                                                                                                                           |

# OPTICAL

Reflector°: 10 Adjustability: Rotational 355°; Tilt 30°