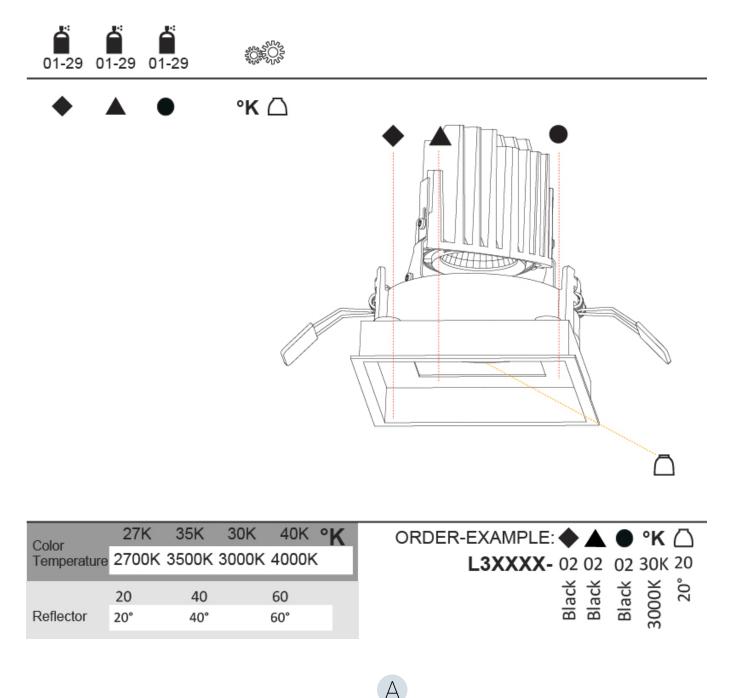

## LED

| Number | of LEDs: 1 |
|--------|------------|
|        |            |

| Color Temperature (°K): 2700 / 3000 / 3500 / 4000  |  |
|----------------------------------------------------|--|
| Max. Delivered Lumen (lm): 850 / 950 / 1019 / 1040 |  |
| Nominal Lumen (lm): 960 / 1070 / 1156 / 1180       |  |
| CRI: >90 CRI                                       |  |
| Efficiency (%): 0.885                              |  |
| Lamp Life (hrs): 50000                             |  |
|                                                    |  |

# OPTICAL

Reflector°: 10 Adjustability: Rotational 355°; Tilt 30°

# OPTICAL

Reflector°: 20 / 40 / 60

### OPTICAL

Reflector°: 18 / 38

Optic<sup>°</sup>: Lens Pack - No Lens / Linear Spread Lens / Honeycomb / Spread Lens