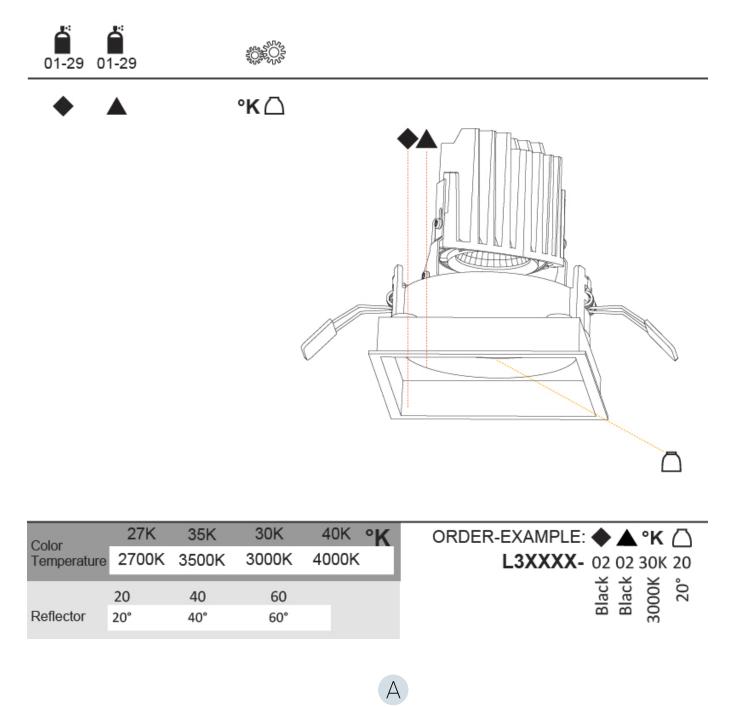

#### GENERAL s• Bid rio

| Brand: Prolicht         Division: Architectural         Mounting Type: Recessed         Mounting Location: Ceiling         Subcategory: Downlight         PHYSICAL         Shape: Round         Diameter (im): $5\frac{1}{2}$ Height (im): $5\frac{1}{2}$ Height (in): $5\frac{1}{3}$ Ceiling Thickness (mm): $10 / 12.5 / 15$ Ceiling Thickness (in): $3/8$ or $1/2$ or $9/16$ Min. Recessing Depth (imn): $150$ Min. Recessing Depth (in): $5\frac{7}{6}$ Light Distribution: Adjustable / Downlight         Weight (lbs): $1.77$ Fixture Finish: SSR / BKV / CWI / CRY / HAB / UFT / ITA / RUA / FTG / MYG / LOD / PUS / FRO / FUP / KIA / POP / BLS / SPG / MEY / GOH / GUM / CHC / COM / ABZ / JAG / OBR / MOS / ROR         Fixture Material: Aluminum Die Cast                                 | Subseries: Bioniq Round Adjustable         Brand: Prolicht         Division: Architectural         Mounting Type: Recessed         Mounting Location: Ceiling         Subcategory: Downlight         PHYSICAL         Shape: Round         Diameter (mm): 139         Diameter (in): $5 \frac{1}{2}$ Height (mm): 137         Height (in): $5 \frac{1}{2}$ Ceiling Thickness (mm): $10 / 12.5 / 15$ Ceiling Thickness (in): $3/8$ or $1/2$ or $9/16$ Min. Recessing Depth (mm): 150         Min. Recessing Depth (in): $5 \frac{7}{6}$ Light Distribution: Adjustable / Downlight         Weight (kg): $0.805$ Weight (lbs): $1.77$ Fixture Finish: SSR / BKV / CWI / CRY / HAB / UFT / ITA / RUA / FTG / MYG / LOD / PUS / FRO / FUP / KIA / POP / BLS / SPG / MEY / GOH / GUM / CHC / COM / ABZ / JAG / OBR / MOS / ROR         Fixture Material: Aluminum Die Cast         Cut-out Measurements: $130mm / 5 1/8^m$ | Series: Bioniq                             |
|-------------------------------------------------------------------------------------------------------------------------------------------------------------------------------------------------------------------------------------------------------------------------------------------------------------------------------------------------------------------------------------------------------------------------------------------------------------------------------------------------------------------------------------------------------------------------------------------------------------------------------------------------------------------------------------------------------------------------------------------------------------------------------------------------------|-----------------------------------------------------------------------------------------------------------------------------------------------------------------------------------------------------------------------------------------------------------------------------------------------------------------------------------------------------------------------------------------------------------------------------------------------------------------------------------------------------------------------------------------------------------------------------------------------------------------------------------------------------------------------------------------------------------------------------------------------------------------------------------------------------------------------------------------------------------------------------------------------------------------------|--------------------------------------------|
| Division: Architectural         Mounting Type: Recessed         Mounting Location: Ceiling         Subcategory: Downlight         PHYSICAL         Shape: Round         Diameter (mm): 139         Diameter (in): $5\frac{1}{2}$ Height (mm): 137         Height (in): $5\frac{3}{8}$ Ceiling Thickness (mm): $10 / 12.5 / 15$ Ceiling Thickness (in): $3/8$ or $1/2$ or $9/16$ Min. Recessing Depth (mm): $150$ Min. Recessing Depth (in): $5\frac{7}{8}$ Light Distribution: Adjustable / Downlight         Weight (kg): 0.805         Weight (lbs): 1.77         Fixture Finish: SSR / BKV / CWI / CRY / HAB / UFT / ITA / RUA / FTG / MYG / LOD / PUS / FRO / FUP / KIA / POP / BLS / SPG / MEY / GOH / GUM / CHC / COM / ABZ / JAG / OBR / MOS / ROR         Fixture Material: Aluminum Die Cast | Initial ProductDivision: ArchitecturalMounting Type: RecessedMounting Location: CeilingSubcategory: Downlight <b>PHYSICAL</b> Shape: RoundDiameter (mm): 139Diameter (in): $5\frac{1}{2}$ Height (mm): 137Height (in): $5\frac{1}{8}$ Ceiling Thickness (mm): $10 / 12.5 / 15$ Ceiling Thickness (mm): $10 / 12.5 / 15$ Ceiling Thickness (in): $3/8$ or $1/2$ or $9/16$ Min. Recessing Depth (mm): $150$ Min. Recessing Depth (in): $5\frac{7}{8}$ Light Distribution: Adjustable / DownlightWeight (kg): 0.805Weight (lbs): $1.77$ Fixture Finish: SSR / BKV / CWI / CRY / HAB / UFT / ITA / RUA / FTG / MYG / LOD / PUS / FRO / FUP / KIA / POP / BLS / SPG / MEY / GOH / GUM / CHC / COM / ABZ / JAG / OBR / MOS / RORFixture Material: Aluminum Die CastCut-out Measurements: $130mm / 51/8$ "                                                                                                                   | Subseries: Bioniq Round Adjustable         |
| Mounting Type: Recessed         Mounting Location: Ceiling         Subcategory: Downlight         PHYSICAL         Shape: Round         Diameter (mm): 139         Diameter (in): $5\frac{1}{2}$ Height (in): $5\frac{3}{8}$ Ceiling Thickness (mm): $10 / 12.5 / 15$ Ceiling Thickness (in): $3/8$ or $1/2$ or $9/16$ Min. Recessing Depth (mm): $150$ Min. Recessing Depth (in): $5\frac{7}{8}$ Light Distribution: Adjustable / Downlight         Weight (lb): $1.77$ Fixture Finish: SSR / BKV / CWI / CRY / HAB / UFT / ITA / RUA / FTG / MYG / LOD / PUS / FRO / FUP / KIA / POP / BLS / SPG / MEY / GOH / GUM / CHC / COM / ABZ / JAG / OBR / MOS / ROR         Fixture Material: Aluminum Die Cast                                                                                            | Mounting Type: RecessedMounting Location: CeilingSubcategory: DownlightPHYSICALShape: RoundDiameter (mm): 139Diameter (in): $5\frac{1}{2}$ Height (mm): 137Height (in): $5\frac{1}{8}$ Ceiling Thickness (mm): $10 / 12.5 / 15$ Ceiling Thickness (mm): $10 / 12.5 / 15$ Ceiling Thickness (in): $3/8$ or $1/2$ or $9/16$ Min. Recessing Depth (mm): $150$ Min. Recessing Depth (in): $5\frac{7}{8}$ Light Distribution: Adjustable / DownlightWeight (lbs): $1.77$ Fixture Finish: SSR / BKV / CWI / CRY / HAB / UFT / ITA / RUA / FTG / MYG / LOD / PUS / FRO / FUP / KIA / POP / BLS / SPG / MEY / GOH / GUM / CHC / COM / ABZ / JAG / OBR / MOS / RORFixture Material: Aluminum Die CastCut-out Measurements: $130mm / 51/8$ "                                                                                                                                                                                    | Brand: Prolicht                            |
| Mounting Location: Ceiling         Subcategory: Downlight         PHYSICAL         Shape: Round         Diameter (im): 139         Diameter (in): $5\frac{1}{2}$ Height (im): 137         Height (in): $5\frac{3}{8}$ Ceiling Thickness (mm): 10 / 12.5 / 15         Ceiling Thickness (in): 3/8 or 1/2 or 9/16         Min. Recessing Depth (mm): 150         Min. Recessing Depth (in): $5\frac{7}{8}$ Light Distribution: Adjustable / Downlight         Weight (kg): 0.805         Weight (lbs): 1.77         Fixture Finish: SSR / BKV / CWI / CRY / HAB / UFT / ITA / RUA / FTG / MYG / LOD / PUS / FRO / FUP / KIA / POP / BLS / SPG / MEY / GOH / GUM / CHC / COM / ABZ / JAG / OBR / MOS / ROR         Fixture Material: Aluminum Die Cast                                                   | Mounting Location: CeilingSubcategory: DownlightPHYSICALShape: RoundDiameter (mm): 139Diameter (in): $5^{\frac{1}{2}}_2$ Height (mm): 137Height (in): $5^{\frac{3}{6}}$ Ceiling Thickness (mm): $10 / 12.5 / 15$ Ceiling Thickness (mm): $10 / 12.5 / 15$ Ceiling Thickness (in): $3/8$ or $1/2$ or $9/16$ Min. Recessing Depth (mm): $150$ Min. Recessing Depth (in): $5^{\frac{7}{8}}$ Light Distribution: Adjustable / DownlightWeight (kg): $0.805$ Weight (lbs): $1.77$ Fixture Finish: SSR / BKV / CWI / CRY / HAB / UFT / ITA / RUA / FTG / MYG / LOD / PUS / FRO / FUP / KIA / POP / BLS / SPG / MEY / GOH / GUM / CHC / COM / ABZ / JAG / OBR / MOS / RORFixture Material: Aluminum Die CastCut-out Measurements: $130 \text{ mm } 5 1/8^{\text{m}}$                                                                                                                                                         | Division: Architectural                    |
| Subcategory: Downlight         PHYSICAL         Shape: Round         Diameter (mm): 139         Diameter (in): $5\frac{1}{2}$ Height (mm): 137         Height (in): $5\frac{3}{8}$ Ceiling Thickness (mm): $10 / 12.5 / 15$ Ceiling Thickness (in): $3/8$ or $1/2$ or $9/16$ Min. Recessing Depth (mm): $150$ Min. Recessing Depth (in): $5\frac{7}{8}$ Light Distribution: Adjustable / Downlight         Weight (kg): $0.805$ Weight (lbs): $1.77$ Fixture Finish: SSR / BKV / CWI / CRY / HAB / UFT / ITA / RUA / FTG / MYG / LOD / PUS / FRO / FUP / KIA / POP / BLS / SPG / MEY / GOH / GUM / CHC / COM / ABZ / JAG / OBR / MOS / ROR         Fixture Material: Aluminum Die Cast                                                                                                                | Subcategory: Downlight PHYSICAL Shape: Round Diameter (mm): 139 Diameter (in): 5 <sup>1</sup> / <sub>2</sub> Height (mm): 137 Height (in): 5 <sup>3</sup> / <sub>8</sub> Ceiling Thickness (mm): 10 / 12.5 / 15 Ceiling Thickness (in): 3/8 or 1/2 or 9/16 Min. Recessing Depth (in): 5 <sup>7</sup> / <sub>8</sub> Light Distribution: Adjustable / Downlight Weight (kg): 0.805 Weight (lbs): 1.77 Fixture Finish: SSR / BKV / CWI / CRY / HAB / UFT / ITA / RUA / FTG / MYG / LOD / PUS / FRO / FUP / KIA / POP / BLS / SPG / MEY / GOH / GUM / CHC / COM / ABZ / JAG / OBR / MOS / ROR Fixture Material: Aluminum Die Cast Cut-out Measurements: 130mm / 5 1/8"                                                                                                                                                                                                                                                   | Mounting Type: Recessed                    |
| PHYSICAL         Shape: Round         Diameter (mm): 139         Diameter (in): $5\frac{1}{2}$ Height (in): $5\frac{1}{2}$ Height (in): $5\frac{1}{3}$ Ceiling Thickness (mm): $10 / 12.5 / 15$ Ceiling Thickness (in): $3/8$ or $1/2$ or $9/16$ Min. Recessing Depth (mm): $150$ Min. Recessing Depth (in): $5\frac{7}{6}$ Light Distribution: Adjustable / Downlight         Weight (kg): $0.805$ Weight (lbs): $1.77$ Fixture Finish: SSR / BKV / CWI / CRY / HAB / UFT / ITA / RUA / FTG / MYG / LOD / PUS / FRO / FUP / KIA / POP / BLS / SPG / MEY / GOH / GUM / CHC / COM / ABZ / JAG / OBR / MOS / ROR         Fixture Material: Aluminum Die Cast                                                                                                                                            | PHYSICAL         Shape: Round         Diameter (mm): 139         Diameter (in): 5 ½         Height (mm): 137         Height (in): 5 ½         Ceiling Thickness (mm): 10 / 12.5 / 15         Ceiling Thickness (mm): 10 / 12.5 / 15         Ceiling Thickness (in): 3/8 or 1/2 or 9/16         Min. Recessing Depth (mm): 150         Min. Recessing Depth (in): 5 ½         Light Distribution: Adjustable / Downlight         Weight (kg): 0.805         Weight (lbs): 1.77         Fixture Finish: SSR / BKV / CWI / CRY / HAB / UFT / ITA / RUA / FTG / MYG / LOD / PUS / FRO / FUP / KIA / POP / BLS / SPG / MEY / GOH / GUM / CHC / COM / ABZ / JAG / OBR / MOS / ROR         Fixture Material: Aluminum Die Cast         Cut-out Measurements: 130mm / 5 1/8"                                                                                                                                                  | Mounting Location: Ceiling                 |
| Shape: Round         Diameter (mm): 139         Diameter (in): $5\frac{1}{2}$ Height (mm): 137         Height (in): $5\frac{3}{8}$ Ceiling Thickness (mm): 10 / 12.5 / 15         Ceiling Thickness (in): 3/8 or 1/2 or 9/16         Min. Recessing Depth (mm): 150         Min. Recessing Depth (in): $5\frac{7}{8}$ Light Distribution: Adjustable / Downlight         Weight (kg): 0.805         Weight (lbs): 1.77         Fixture Finish: SSR / BKV / CWI / CRY / HAB / UFT / ITA / RUA / FTG / MYG / LOD / PUS / FRO / FUP / KIA / POP / BLS / SPG / MEY / GOH / GUM / CHC / COM / ABZ / JAG / OBR / MOS / ROR         Fixture Material: Aluminum Die Cast                                                                                                                                      | Shape: RoundDiameter (mm): 139Diameter (in): $5\frac{1}{2}$ Height (mm): 137Height (in): $5\frac{3}{8}$ Ceiling Thickness (mm): $10/12.5/15$ Ceiling Thickness (mm): $10/12.5/15$ Ceiling Thickness (in): $3/8$ or $1/2$ or $9/16$ Min. Recessing Depth (mm): $150$ Min. Recessing Depth (in): $5\frac{7}{8}$ Light Distribution: Adjustable / DownlightWeight (kg): $0.805$ Weight (lbs): $1.77$ Fixture Finish: SSR / BKV / CWI / CRY / HAB / UFT / ITA / RUA / FTG / MYG /<br>LOD / PUS / FRO / FUP / KIA / POP / BLS / SPG / MEY / GOH / GUM / CHC /<br>COM / ABZ / JAG / OBR / MOS / RORFixture Material: Aluminum Die CastCut-out Measurements: $130$ mm / $51/8$ "                                                                                                                                                                                                                                             | Subcategory: Downlight                     |
| Diameter (mm): 139<br>Diameter (in): $5\frac{1}{2}$<br>Height (mm): 137<br>Height (in): $5\frac{3}{8}$<br>Ceiling Thickness (mm): $10 / 12.5 / 15$<br>Ceiling Thickness (in): $3/8$ or $1/2$ or $9/16$<br>Min. Recessing Depth (mm): $150$<br>Min. Recessing Depth (in): $5\frac{7}{8}$<br>Light Distribution: Adjustable / Downlight<br>Weight (kg): $0.805$<br>Weight (lbs): $1.77$<br>Fixture Finish: SSR / BKV / CWI / CRY / HAB / UFT / ITA / RUA / FTG / MYG /<br>LOD / PUS / FRO / FUP / KIA / POP / BLS / SPG / MEY / GOH / GUM / CHC /<br>COM / ABZ / JAG / OBR / MOS / ROR<br>Fixture Material: Aluminum Die Cast                                                                                                                                                                           | Diameter (mm): 139<br>Diameter (in): 5 $\frac{1}{2}$<br>Height (mm): 137<br>Height (in): 5 $\frac{3}{6}$<br>Ceiling Thickness (mm): 10 / 12.5 / 15<br>Ceiling Thickness (in): 3/8 or 1/2 or 9/16<br>Min. Recessing Depth (mm): 150<br>Min. Recessing Depth (in): 5 $\frac{7}{6}$<br>Light Distribution: Adjustable / Downlight<br>Weight (kg): 0.805<br>Weight (lbs): 1.77<br>Fixture Finish: SSR / BKV / CWI / CRY / HAB / UFT / ITA / RUA / FTG / MYG /<br>LOD / PUS / FRO / FUP / KIA / POP / BLS / SPG / MEY / GOH / GUM / CHC /<br>COM / ABZ / JAG / OBR / MOS / ROR<br>Fixture Material: Aluminum Die Cast<br>Cut-out Measurements: 130mm / 5 1/8"                                                                                                                                                                                                                                                              | PHYSICAL                                   |
| Diameter (in): 5 $\frac{1}{2}$<br>Height (mm): 137<br>Height (in): 5 $\frac{3}{8}$<br>Ceiling Thickness (mm): 10 / 12.5 / 15<br>Ceiling Thickness (in): 3/8 or 1/2 or 9/16<br>Min. Recessing Depth (mm): 150<br>Min. Recessing Depth (in): 5 $\frac{7}{8}$<br>Light Distribution: Adjustable / Downlight<br>Weight (kg): 0.805<br>Weight (lbs): 1.77<br>Fixture Finish: SSR / BKV / CWI / CRY / HAB / UFT / ITA / RUA / FTG / MYG /<br>LOD / PUS / FRO / FUP / KIA / POP / BLS / SPG / MEY / GOH / GUM / CHC /<br>COM / ABZ / JAG / OBR / MOS / ROR<br>Fixture Material: Aluminum Die Cast                                                                                                                                                                                                            | Diameter (in): $5\frac{1}{2}$<br>Height (mm): 137<br>Height (in): $5\frac{3}{6}$<br>Ceiling Thickness (mm): 10 / 12.5 / 15<br>Ceiling Thickness (in): 3/8 or 1/2 or 9/16<br>Min. Recessing Depth (mm): 150<br>Min. Recessing Depth (in): $5\frac{7}{6}$<br>Light Distribution: Adjustable / Downlight<br>Weight (kg): 0.805<br>Weight (lbs): 1.77<br>Fixture Finish: SSR / BKV / CWI / CRY / HAB / UFT / ITA / RUA / FTG / MYG /<br>LOD / PUS / FRO / FUP / KIA / POP / BLS / SPG / MEY / GOH / GUM / CHC /<br>COM / ABZ / JAG / OBR / MOS / ROR<br>Fixture Material: Aluminum Die Cast<br>Cut-out Measurements: 130mm / 5 1/8"                                                                                                                                                                                                                                                                                       | Shape: Round                               |
| Height (mm): 137<br>Height (in): 5 $\frac{3}{8}$<br>Ceiling Thickness (mm): 10 / 12.5 / 15<br>Ceiling Thickness (in): 3/8 or 1/2 or 9/16<br>Min. Recessing Depth (mm): 150<br>Min. Recessing Depth (in): 5 $\frac{7}{8}$<br>Light Distribution: Adjustable / Downlight<br>Weight (kg): 0.805<br>Weight (lbs): 1.77<br>Fixture Finish: SSR / BKV / CWI / CRY / HAB / UFT / ITA / RUA / FTG / MYG /<br>LOD / PUS / FRO / FUP / KIA / POP / BLS / SPG / MEY / GOH / GUM / CHC /<br>COM / ABZ / JAG / OBR / MOS / ROR<br>Fixture Material: Aluminum Die Cast                                                                                                                                                                                                                                              | Height (mm): 137Height (in): $5\frac{3}{8}$ Ceiling Thickness (mm): $10 / 12.5 / 15$ Ceiling Thickness (in): $3/8$ or $1/2$ or $9/16$ Min. Recessing Depth (mm): $150$ Min. Recessing Depth (in): $5\frac{7}{6}$ Light Distribution: Adjustable / DownlightWeight (kg): $0.805$ Weight (lbs): $1.77$ Fixture Finish: SSR / BKV / CWI / CRY / HAB / UFT / ITA / RUA / FTG / MYG / LOD / PUS / FRO / FUP / KIA / POP / BLS / SPG / MEY / GOH / GUM / CHC / COM / ABZ / JAG / OBR / MOS / RORFixture Material: Aluminum Die CastCut-out Measurements: $130mm / 5 1/8"$                                                                                                                                                                                                                                                                                                                                                   | Diameter (mm): 139                         |
| Height (in): 5 <sup>3</sup> / <sub>6</sub><br>Ceiling Thickness (mm): 10 / 12.5 / 15<br>Ceiling Thickness (in): 3/8 or 1/2 or 9/16<br>Min. Recessing Depth (mm): 150<br>Min. Recessing Depth (in): 5 <sup>7</sup> / <sub>6</sub><br>Light Distribution: Adjustable / Downlight<br>Weight (kg): 0.805<br>Weight (lbs): 1.77<br>Fixture Finish: SSR / BKV / CWI / CRY / HAB / UFT / ITA / RUA / FTG / MYG /<br>LOD / PUS / FRO / FUP / KIA / POP / BLS / SPG / MEY / GOH / GUM / CHC /<br>COM / ABZ / JAG / OBR / MOS / ROR<br>Fixture Material: Aluminum Die Cast                                                                                                                                                                                                                                      | Height (in): 5 $\frac{3}{8}$<br>Ceiling Thickness (mm): 10 / 12.5 / 15<br>Ceiling Thickness (in): 3/8 or 1/2 or 9/16<br>Min. Recessing Depth (mm): 150<br>Min. Recessing Depth (in): 5 $\frac{7}{6}$<br>Light Distribution: Adjustable / Downlight<br>Weight (kg): 0.805<br>Weight (lbs): 1.77<br>Fixture Finish: SSR / BKV / CWI / CRY / HAB / UFT / ITA / RUA / FTG / MYG /<br>LOD / PUS / FRO / FUP / KIA / POP / BLS / SPG / MEY / GOH / GUM / CHC /<br>COM / ABZ / JAG / OBR / MOS / ROR<br>Fixture Material: Aluminum Die Cast<br>Cut-out Measurements: 130mm / 5 1/8"                                                                                                                                                                                                                                                                                                                                          | Diameter (in): $5\frac{1}{2}$              |
| Ceiling Thickness (mm): 10 / 12.5 / 15<br>Ceiling Thickness (in): 3/8 or 1/2 or 9/16<br>Min. Recessing Depth (mm): 150<br>Min. Recessing Depth (in): 5 $\frac{7}{6}$<br>Light Distribution: Adjustable / Downlight<br>Weight (kg): 0.805<br>Weight (lbs): 1.77<br>Fixture Finish: SSR / BKV / CWI / CRY / HAB / UFT / ITA / RUA / FTG / MYG /<br>LOD / PUS / FRO / FUP / KIA / POP / BLS / SPG / MEY / GOH / GUM / CHC /<br>COM / ABZ / JAG / OBR / MOS / ROR<br>Fixture Material: Aluminum Die Cast                                                                                                                                                                                                                                                                                                  | Ceiling Thickness (mm): 10 / 12.5 / 15         Ceiling Thickness (in): 3/8 or 1/2 or 9/16         Min. Recessing Depth (mm): 150         Min. Recessing Depth (in): 5 %         Light Distribution: Adjustable / Downlight         Weight (kg): 0.805         Weight (lbs): 1.77         Fixture Finish: SSR / BKV / CWI / CRY / HAB / UFT / ITA / RUA / FTG / MYG / LOD / PUS / FRO / FUP / KIA / POP / BLS / SPG / MEY / GOH / GUM / CHC / COM / ABZ / JAG / OBR / MOS / ROR         Fixture Material: Aluminum Die Cast         Cut-out Measurements: 130mm / 5 1/8"                                                                                                                                                                                                                                                                                                                                               | Height (mm): 137                           |
| Ceiling Thickness (in): $3/8$ or $1/2$ or $9/16$ Min. Recessing Depth (mm): 150         Min. Recessing Depth (in): $5\frac{7}{6}$ Light Distribution: Adjustable / Downlight         Weight (kg): 0.805         Weight (lbs): 1.77         Fixture Finish: SSR / BKV / CWI / CRY / HAB / UFT / ITA / RUA / FTG / MYG / LOD / PUS / FRO / FUP / KIA / POP / BLS / SPG / MEY / GOH / GUM / CHC / COM / ABZ / JAG / OBR / MOS / ROR         Fixture Material: Aluminum Die Cast                                                                                                                                                                                                                                                                                                                          | Ceiling Thickness (in): 3/8 or 1/2 or 9/16<br>Min. Recessing Depth (mm): 150<br>Min. Recessing Depth (in): 5 $\frac{7}{6}$<br>Light Distribution: Adjustable / Downlight<br>Weight (kg): 0.805<br>Weight (lbs): 1.77<br>Fixture Finish: SSR / BKV / CWI / CRY / HAB / UFT / ITA / RUA / FTG / MYG /<br>LOD / PUS / FRO / FUP / KIA / POP / BLS / SPG / MEY / GOH / GUM / CHC /<br>COM / ABZ / JAG / OBR / MOS / ROR<br>Fixture Material: Aluminum Die Cast<br>Cut-out Measurements: 130mm / 5 1/8"                                                                                                                                                                                                                                                                                                                                                                                                                    | Height (in): 5 <sup>3</sup> / <sub>8</sub> |
| Min. Recessing Depth (mm): 150<br>Min. Recessing Depth (in): 5 <sup>7</sup> / <sub>8</sub><br>Light Distribution: Adjustable / Downlight<br>Weight (kg): 0.805<br>Weight (lbs): 1.77<br>Fixture Finish: SSR / BKV / CWI / CRY / HAB / UFT / ITA / RUA / FTG / MYG /<br>LOD / PUS / FRO / FUP / KIA / POP / BLS / SPG / MEY / GOH / GUM / CHC /<br>COM / ABZ / JAG / OBR / MOS / ROR<br>Fixture Material: Aluminum Die Cast                                                                                                                                                                                                                                                                                                                                                                            | Min. Recessing Depth (mm): 150<br>Min. Recessing Depth (in): 5 $\frac{7}{8}$<br>Light Distribution: Adjustable / Downlight<br>Weight (kg): 0.805<br>Weight (lbs): 1.77<br>Fixture Finish: SSR / BKV / CWI / CRY / HAB / UFT / ITA / RUA / FTG / MYG /<br>LOD / PUS / FRO / FUP / KIA / POP / BLS / SPG / MEY / GOH / GUM / CHC /<br>COM / ABZ / JAG / OBR / MOS / ROR<br>Fixture Material: Aluminum Die Cast<br>Cut-out Measurements: 130mm / 5 1/8"                                                                                                                                                                                                                                                                                                                                                                                                                                                                  | Ceiling Thickness (mm): 10 / 12.5 / 15     |
| Min. Recessing Depth (in): 5 <sup>7</sup> / <sub>8</sub><br>Light Distribution: Adjustable / Downlight<br>Weight (kg): 0.805<br>Weight (lbs): 1.77<br>Fixture Finish: SSR / BKV / CWI / CRY / HAB / UFT / ITA / RUA / FTG / MYG /<br>LOD / PUS / FRO / FUP / KIA / POP / BLS / SPG / MEY / GOH / GUM / CHC /<br>COM / ABZ / JAG / OBR / MOS / ROR<br>Fixture Material: Aluminum Die Cast                                                                                                                                                                                                                                                                                                                                                                                                              | Min. Recessing Depth (in): 5 <sup>7</sup> / <sub>8</sub><br>Light Distribution: Adjustable / Downlight<br>Weight (kg): 0.805<br>Weight (lbs): 1.77<br>Fixture Finish: SSR / BKV / CWI / CRY / HAB / UFT / ITA / RUA / FTG / MYG /<br>LOD / PUS / FRO / FUP / KIA / POP / BLS / SPG / MEY / GOH / GUM / CHC /<br>COM / ABZ / JAG / OBR / MOS / ROR<br>Fixture Material: Aluminum Die Cast<br>Cut-out Measurements: 130mm / 5 1/8"                                                                                                                                                                                                                                                                                                                                                                                                                                                                                      | Ceiling Thickness (in): 3/8 or 1/2 or 9/16 |
| Light Distribution: Adjustable / Downlight<br>Weight (kg): 0.805<br>Weight (lbs): 1.77<br>Fixture Finish: SSR / BKV / CWI / CRY / HAB / UFT / ITA / RUA / FTG / MYG /<br>LOD / PUS / FRO / FUP / KIA / POP / BLS / SPG / MEY / GOH / GUM / CHC /<br>COM / ABZ / JAG / OBR / MOS / ROR<br>Fixture Material: Aluminum Die Cast                                                                                                                                                                                                                                                                                                                                                                                                                                                                          | Light Distribution: Adjustable / Downlight<br>Weight (kg): 0.805<br>Weight (lbs): 1.77<br>Fixture Finish: SSR / BKV / CWI / CRY / HAB / UFT / ITA / RUA / FTG / MYG /<br>LOD / PUS / FRO / FUP / KIA / POP / BLS / SPG / MEY / GOH / GUM / CHC /<br>COM / ABZ / JAG / OBR / MOS / ROR<br>Fixture Material: Aluminum Die Cast<br>Cut-out Measurements: 130mm / 5 1/8"                                                                                                                                                                                                                                                                                                                                                                                                                                                                                                                                                  | Min. Recessing Depth (mm): 150             |
| Weight (kg): 0.805<br>Weight (lbs): 1.77<br>Fixture Finish: SSR / BKV / CWI / CRY / HAB / UFT / ITA / RUA / FTG / MYG /<br>LOD / PUS / FRO / FUP / KIA / POP / BLS / SPG / MEY / GOH / GUM / CHC /<br>COM / ABZ / JAG / OBR / MOS / ROR<br>Fixture Material: Aluminum Die Cast                                                                                                                                                                                                                                                                                                                                                                                                                                                                                                                        | Weight (kg): 0.805<br>Weight (lbs): 1.77<br>Fixture Finish: SSR / BKV / CWI / CRY / HAB / UFT / ITA / RUA / FTG / MYG /<br>LOD / PUS / FRO / FUP / KIA / POP / BLS / SPG / MEY / GOH / GUM / CHC /<br>COM / ABZ / JAG / OBR / MOS / ROR<br>Fixture Material: Aluminum Die Cast<br>Cut-out Measurements: 130mm / 5 1/8"                                                                                                                                                                                                                                                                                                                                                                                                                                                                                                                                                                                                | Min. Recessing Depth (in): 5 $\frac{7}{3}$ |
| Weight (lbs): 1.77<br>Fixture Finish: SSR / BKV / CWI / CRY / HAB / UFT / ITA / RUA / FTG / MYG /<br>LOD / PUS / FRO / FUP / KIA / POP / BLS / SPG / MEY / GOH / GUM / CHC /<br>COM / ABZ / JAG / OBR / MOS / ROR<br>Fixture Material: Aluminum Die Cast                                                                                                                                                                                                                                                                                                                                                                                                                                                                                                                                              | Weight (lbs): 1.77<br>Fixture Finish: SSR / BKV / CWI / CRY / HAB / UFT / ITA / RUA / FTG / MYG /<br>LOD / PUS / FRO / FUP / KIA / POP / BLS / SPG / MEY / GOH / GUM / CHC /<br>COM / ABZ / JAG / OBR / MOS / ROR<br>Fixture Material: Aluminum Die Cast<br>Cut-out Measurements: 130mm / 5 1/8"                                                                                                                                                                                                                                                                                                                                                                                                                                                                                                                                                                                                                      | Light Distribution: Adjustable / Downlight |
| Fixture Finish: SSR / BKV / CWI / CRY / HAB / UFT / ITA / RUA / FTG / MYG /<br>LOD / PUS / FRO / FUP / KIA / POP / BLS / SPG / MEY / GOH / GUM / CHC /<br>COM / ABZ / JAG / OBR / MOS / ROR<br>Fixture Material: Aluminum Die Cast                                                                                                                                                                                                                                                                                                                                                                                                                                                                                                                                                                    | Fixture Finish: SSR / BKV / CWI / CRY / HAB / UFT / ITA / RUA / FTG / MYG /<br>LOD / PUS / FRO / FUP / KIA / POP / BLS / SPG / MEY / GOH / GUM / CHC /<br>COM / ABZ / JAG / OBR / MOS / ROR<br>Fixture Material: Aluminum Die Cast<br>Cut-out Measurements: 130mm / 5 1/8"                                                                                                                                                                                                                                                                                                                                                                                                                                                                                                                                                                                                                                            | Weight (kg): 0.805                         |
| LOD / PUS / FRO / FUP / KIA / POP / BLS / SPG / MEY / GOH / GUM / CHC /<br>COM / ABZ / JAG / OBR / MOS / ROR<br>Fixture Material: Aluminum Die Cast                                                                                                                                                                                                                                                                                                                                                                                                                                                                                                                                                                                                                                                   | LOD / PUS / FRO / FUP / KIA / POP / BLS / SPG / MEY / GOH / GUM / CHC /<br>COM / ABZ / JAG / OBR / MOS / ROR<br>Fixture Material: Aluminum Die Cast<br>Cut-out Measurements: 130mm / 5 1/8"                                                                                                                                                                                                                                                                                                                                                                                                                                                                                                                                                                                                                                                                                                                           | Weight (lbs): 1.77                         |
| COM / ABZ / JAG / OBR / MOS / ROR<br>Fixture Material: Aluminum Die Cast                                                                                                                                                                                                                                                                                                                                                                                                                                                                                                                                                                                                                                                                                                                              | COM / ABZ / JAG / OBR / MOS / ROR<br>Fixture Material: Aluminum Die Cast<br>Cut-out Measurements: 130mm / 5 1/8"                                                                                                                                                                                                                                                                                                                                                                                                                                                                                                                                                                                                                                                                                                                                                                                                      |                                            |
| Fixture Material: Aluminum Die Cast                                                                                                                                                                                                                                                                                                                                                                                                                                                                                                                                                                                                                                                                                                                                                                   | Fixture Material: Aluminum Die Cast<br>Cut-out Measurements: 130mm / 5 1/8"                                                                                                                                                                                                                                                                                                                                                                                                                                                                                                                                                                                                                                                                                                                                                                                                                                           |                                            |
|                                                                                                                                                                                                                                                                                                                                                                                                                                                                                                                                                                                                                                                                                                                                                                                                       | Cut-out Measurements: 130mm / 5 1/8"                                                                                                                                                                                                                                                                                                                                                                                                                                                                                                                                                                                                                                                                                                                                                                                                                                                                                  |                                            |
| cut-out measurements: 130mm / 5 1/8"                                                                                                                                                                                                                                                                                                                                                                                                                                                                                                                                                                                                                                                                                                                                                                  | ,                                                                                                                                                                                                                                                                                                                                                                                                                                                                                                                                                                                                                                                                                                                                                                                                                                                                                                                     |                                            |
|                                                                                                                                                                                                                                                                                                                                                                                                                                                                                                                                                                                                                                                                                                                                                                                                       | ELECTRICAL                                                                                                                                                                                                                                                                                                                                                                                                                                                                                                                                                                                                                                                                                                                                                                                                                                                                                                            | cut-out measurements: 130mm / 5 1/8"       |

### OPTICAL

| Reflector°: 10                           |
|------------------------------------------|
| Optic°: Lens Pack - No Lens              |
| Adjustability: Rotational 355°; Tilt 30° |

### **RATINGS AND CERTIFICATIONS**

Certified By: CSA Certified to UL and CSA Standards IP rating: IP20

Zaneen Group Inc. © 2024, T 1800-388-3382, F 416-247-9319, www.zaneen.com

Available for International specifications by adding 'INT' at the end of the existing Model #. For assistance on 'custom' specifications, contact zteam@zaneen.com.