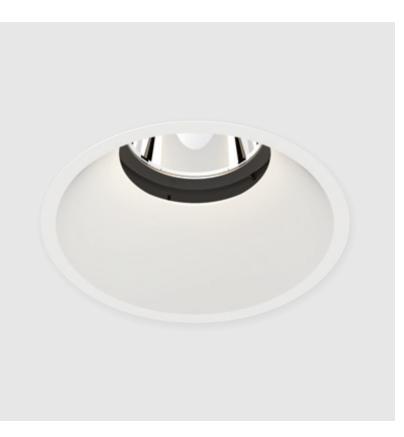

# GENERAL

| Series: Bioniq                                                                                                                                                                              |
|---------------------------------------------------------------------------------------------------------------------------------------------------------------------------------------------|
| Subseries: Bioniq Round Adjustable                                                                                                                                                          |
| Brand: Prolicht                                                                                                                                                                             |
| Division: Architectural                                                                                                                                                                     |
| Mounting Type: Recessed                                                                                                                                                                     |
| Mounting Location: Ceiling                                                                                                                                                                  |
| Subcategory: Downlight                                                                                                                                                                      |
| PHYSICAL                                                                                                                                                                                    |
| Shape: Round                                                                                                                                                                                |
| Diameter (mm): 107                                                                                                                                                                          |
| Diameter (in): $4\frac{3}{16}$                                                                                                                                                              |
| Height (mm): 112                                                                                                                                                                            |
| Height (in): $4\frac{7}{16}$                                                                                                                                                                |
| Ceiling Thickness (mm): 10 / 12.5 / 15                                                                                                                                                      |
| Ceiling Thickness (in): 3/8 or 1/2 or 9/16                                                                                                                                                  |
| Min. Recessing Depth (mm): 130                                                                                                                                                              |
| Min. Recessing Depth (in): 5 $\frac{1}{8}$                                                                                                                                                  |
| Light Distribution: Adjustable / Downlight                                                                                                                                                  |
| Weight (kg): 0.47                                                                                                                                                                           |
| Weight (lbs): 1.04                                                                                                                                                                          |
| Fixture Finish: SSR / BKV / CWI / CRY / HAB / UFT / ITA / RUA / FTG / MYG /<br>LOD / PUS / FRO / FUP / KIA / POP / BLS / SPG / MEY / GOH / GUM / CHC /<br>COM / ABZ / JAG / OBR / MOS / ROR |
| Fixture Material: Aluminum Die Cast                                                                                                                                                         |
| Cut-out Measurements: 98mm / 3 7/8"                                                                                                                                                         |
| ELECTRICAL                                                                                                                                                                                  |
| Lamp Type: LED (Zhaga Standard)                                                                                                                                                             |
| Input Wattage (W): 13.2 / 16.5                                                                                                                                                              |
| Total Output Wattage (W): 12 / 15                                                                                                                                                           |