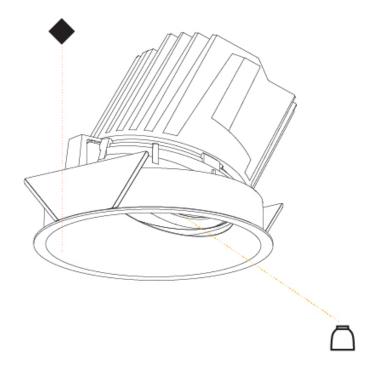

# **BIONIQ ROUND ADJUSTABLE RECESSED**

## A35224-

Color Finishes base number Temperature (Diamond)

1. To build a product code in our configurator select the specify button on the base model # product page

2. To build a manual product code on this datasheet choose from the options listed below in blue font and add the suffix to the base model #

# GENERAL

| Series: Bioniq                                                                                                                                                                              |
|---------------------------------------------------------------------------------------------------------------------------------------------------------------------------------------------|
| Subseries: Bioniq Round Adjustable                                                                                                                                                          |
| Brand: Prolicht                                                                                                                                                                             |
| Division: Architectural                                                                                                                                                                     |
| Mounting Type: Recessed                                                                                                                                                                     |
| Mounting Location: Ceiling                                                                                                                                                                  |
| Subcategory: Downlight                                                                                                                                                                      |
| PHYSICAL                                                                                                                                                                                    |
| Shape: Round                                                                                                                                                                                |
| Diameter (mm): 107                                                                                                                                                                          |
| Diameter (in): $4\frac{3}{16}$                                                                                                                                                              |
| Height (mm): 112                                                                                                                                                                            |
| Height (in): $4\frac{7}{16}$                                                                                                                                                                |
| Ceiling Thickness (mm): 10 / 12.5 / 15                                                                                                                                                      |
| Ceiling Thickness (in): 3/8 or 1/2 or 9/16                                                                                                                                                  |
| Min. Recessing Depth (mm): 130                                                                                                                                                              |
| Min. Recessing Depth (in): 5 $\frac{1}{8}$                                                                                                                                                  |
| Light Distribution: Adjustable / Downlight                                                                                                                                                  |
| Weight (kg): 0.47                                                                                                                                                                           |
| Weight (lbs): 1.04                                                                                                                                                                          |
| Fixture Finish: SSR / BKV / CWI / CRY / HAB / UFT / ITA / RUA / FTG / MYG /<br>LOD / PUS / FRO / FUP / KIA / POP / BLS / SPG / MEY / GOH / GUM / CHC /<br>COM / ABZ / JAG / OBR / MOS / ROR |
| Fixture Material: Aluminum Die Cast                                                                                                                                                         |
| Cut-out Measurements: 98mm / 3 7/8"                                                                                                                                                         |
| ELECTRICAL                                                                                                                                                                                  |
| Lamp Type: LED (Zhaga Standard)                                                                                                                                                             |
| Input Wattage (W): 13.2 / 16.5                                                                                                                                                              |
| Total Output Wattage (W): 12 / 15                                                                                                                                                           |